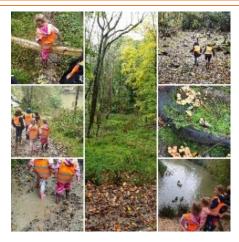

## Hubbub Out of School Club, Temple Grove Academy, Tunbridge Wells, Kent, TN2 3JJ

During this half term we will be enjoying a range of activities such as a day of forest school to find craft materials and make wind chimes and bird feed, creating some Halloween themed treats to trick or treat our tastebuds, creating some spooktacular craft projects and some gory science experiments to excite or eat our brains...