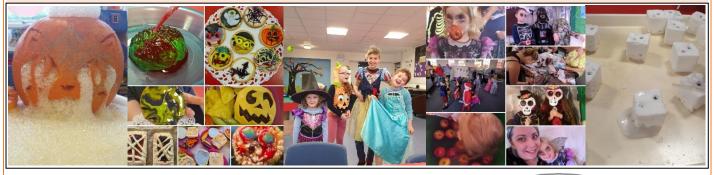

## Hubbub Out of School Club, Temple Grove Academy, Tunbridge Wells, Kent, TN2 3JJ

During this half term we will be enjoying a range of activities such as a day of forest school to find craft materials and make wind chimes and bird feed, creating some Halloween themed treats to trick or treat our tastebuds, creating some spooktacular craft projects and some gory science experiments to excite or eat our brains...