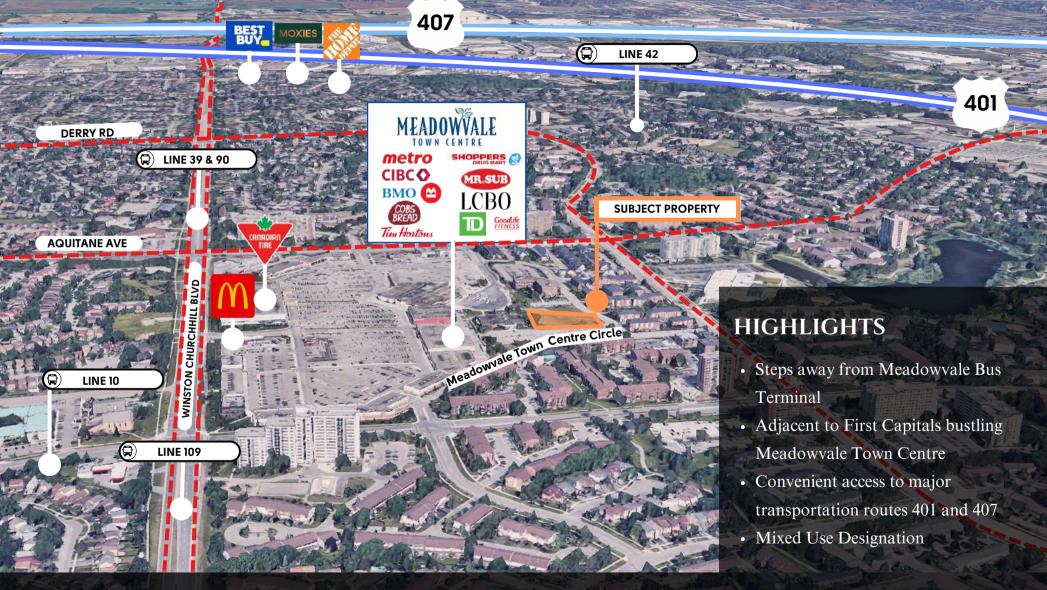

Meadowvale will maintain its attributes as a master-planned community with a mix of uses connected by a network of streets, parks, open spaces and walkways.

Notwithstanding the policies of this Plan, proposals with heights of up to 12 storeys may be permitted on lands designated Mixed Use and Residential High Density

#### (RCL2) Residential / (C3) General Commercial C3 SOME PERMITTED USES:

- Retail Store
- Motor Vehicle Sales
- Restaurant
- Convenience Restaurant
- Take-Out Restaurant
- Veterinary Clinic
- Animal Care Establishment
- Funeral Establishment
- Service Establishment
- Commercial School
- Financial Institution
- Medical Office
- Office
- Private Club



## SOUTHEAST VIEW

## NORTHEAST VIEW



## SOUTHEAST VIEW





## NORTHWEST VIEW





## **AREA AMENITIES & HIGHLIGHTS**





## **AREA PROPOSED / APPROVED DEVELOPMENTS**







4 6020 WINSTON CHURCHILL BLVD





## **OFFER SUBMISSION PROCESS**

#### **OFFER SUBMISSION DATE:**

Monday, March 31, 2025 by 5:00 pm

#### SUBMISSION PROCESS FOR OFFERS

Interested parties may submit an offer after reviewing the information in this package and other details can be made available by: RDH Group | Royal LePage Commercial, upon request.

The following requirements must be addressed to move forward with the process:

1. DEPOSITS FOR THE PROPERTY

2. Proposed timeline and the terms of the offer and closing

3. Name of the ultimate beneficial owners of the Purchaser

The successful offer will be assessed, and it is the intent of the Vendor to enter into a binding Agreement of Purchase and Sale for the Property with the cho