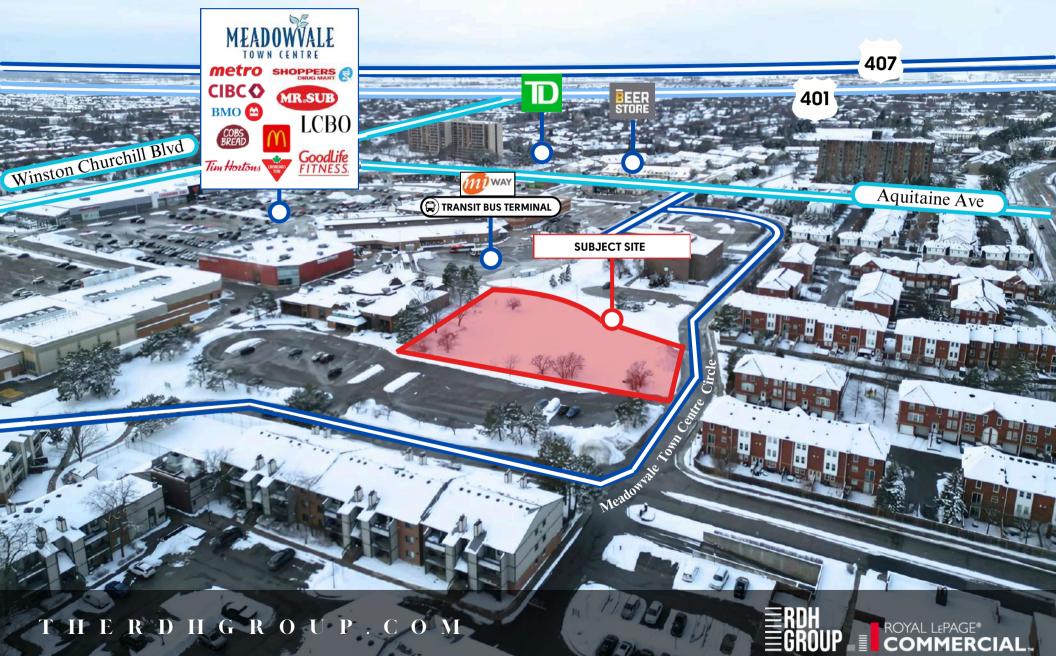

## TOWN CENTRE MIXED-USE DEVELOPMENT LAND 6945 MEADOWVALE TOWN CENTRE CIRCLE, MISSISSAUGA, ON 0.94 ACRES

### 6945 MEADOWVALE TOWN CENTRE CIRCLE, MISSISSAUGA, ON SITE OVERVIEW

Total Area: 0.94 AC | 40,870.53 Sq ft

Zoning: RCL 2 / C3

Official Plan: Mixed-Use

Asking Price: Unpriced

## **AREA AMENITIES & HIGHLIGHTS**