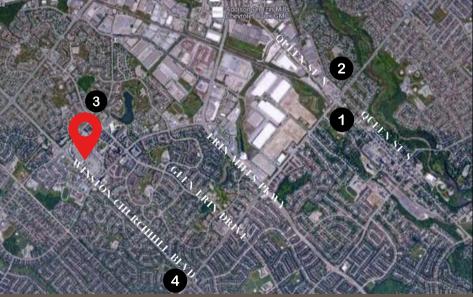

connected by a network of streets, parks, open spaces and walkways.

Notwithstanding the policies of this Plan, proposals with heights of up to 12 storeys may be permitted on lands designated Mixed Use and Residential High Density

#### (RCL2) Residential / (C3) General Commercial C3 SOME PERMITTED USES:

- Retail Store
- Motor Vehicle Sales
- Restaurant
- Convenience Restaurant
- Take-Out Restaurant
- Veterinary Clinic
- Animal Care Establishment
- Funeral Establishment
- Service Establishment
- Commercial School
- Financial Institution
- Medical Office
- Office
- Private Club



## SOUTHEAST VIEW

## NORTHEAST VIEW



## SOUTHEAST VIEW





## NORTHWEST VIEW





## **AREA AMENITIES & HIGHLIGHTS**





## **AREA PROPOSED / APPROVED DEVELOPMENTS**







4 6020 WINSTON CHURCHILL BLVD





## **OFFER SUBMISSION PROCESS**

#### **OFFER SUBMISSION DATE:**

Monday, March 31, 2025 by 5:00 pm

#### SUBMISSION PROCESS FOR OFFERS

Interested parties may submit an offer after reviewing the information in this package and other details can be made available by: RDH Group | Royal LePage Commercial, upon request.

The following requirements must be addressed to move forward with the process:

1. DEPOSITS FOR THE PROPERTY

2. Proposed timeline and the terms of the offer and closing

3. Name of the ultimate beneficial owners of the Purchaser

The successful offer will be assessed, and it is the intent of the Vendor to enter into a binding Agreement of Purchase and Sale for the Property with the chosen candidate.

ASKING PRICE: This property is unpriced

#### **SUBMISSION**

INTERESTED