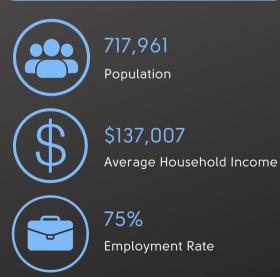

#### DEMOGRAPHICS

MEADOWVAL TRANSIT BUS TERMINAL 232.64 FT MEADO MEADOWVALE TOWN CENTRE CIRCLE 10 155.12 FT CIRCLE