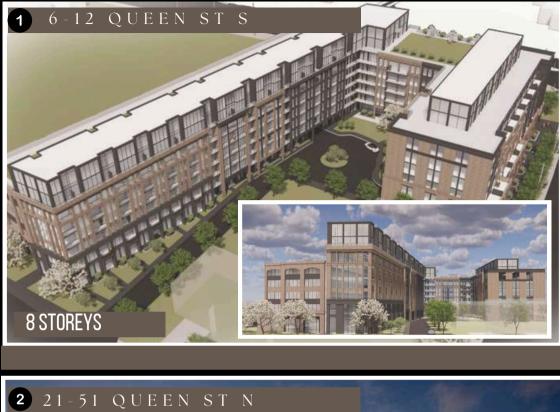

er-planned community with a mix of uses connected by a network of streets, parks, open spaces and walkways.

Notwithstanding the policies of this Plan, proposals with heights of up to 12 storeys may be permitted on lands designated Mixed Use and Residential High Density

#### (RCL2) Residential / (C3) General Commercial C3 SOME PERMITTED USES:

- Retail Store
- Motor Vehicle Sales
- Restaurant
- Convenience Restaurant
- Take-Out Restaurant
- Veterinary Clinic
- Animal Care Establishment
- Funeral Establishment
- Service Establishment
- Commercial School
- Financial Institution
- Medical Office
- Office
- Private Club



## SOUTHEAST VIEW

## NORTHEAST VIEW



## SOUTHEAST VIEW





## NORTHWEST VIEW





## **AREA AMENITIES & HIGHLIGHTS**





## **AREA PROPOSED / APPROVED DEVELOPMENTS**







4 6020 WINSTON CHURCHILL BLVD





## **OFFER SUBMISSION PROCESS**

#### **OFFER SUBMISSION DATE:**

Monday, March 31, 2025 by 5:00 pm

#### SUBMISSION PROCESS FOR OFFERS

Interested parties may submit an offer after reviewing the information in this package and other details can be made available by: RDH Group | Royal LePage Commercial, upon request.

The following requirements must be addressed to move forward with the process:

1. DEPOSITS FOR THE PROPERTY

2. Proposed timeline and the terms of the offer and closing

3. Name of the ultimate beneficial owners of the Purchaser

The successful offer will be assessed, and it is the intent of the Vendor to enter into a binding Agreement of Purchase and Sale for the Property with the chosen candidate.

ASKING PRICE: This property is unp