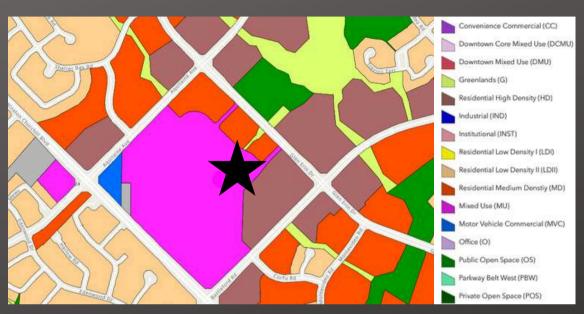

### OFFICAL PLAN

#### ZONING

#### **OP DESIGNATION: MIXED-USE**

Meadowvale will maintain its attributes as a master-planned community with a mix of uses connected by a network of streets, parks, open spaces and walkways.

Notwithstanding the policies of this Plan, proposals with heights of up to 12 storeys may be permitted on lands designated Mixed Use and Residential High Density

#### (RCL2) Residential / (C3) General Commercial C3 SOME PERMITTED USES:

- Retail Store
- Motor Vehicle Sales
- Restaurant
- Convenience Restaurant
- Take-Out Restaurant
- Veterinary Clinic
- Animal Care Establishment
- Funeral Establishment
- Service Establishment
- Commercial School
- Financial Institution
- Medical Office
- Office
- Private Club