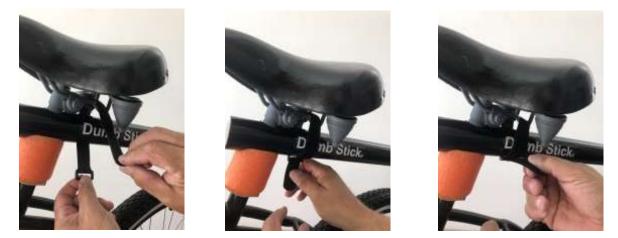

## **Anti- Swivel Strap Installation**

- STEP 1 Install Dumb Stick per included instructions
- STEP 2 Unwrap the anti-swivel strap and lay flat

STEP 3 Slide the strap through the under braces of the seat with the fuzzy side facing UP THEN wrap around the Dumb Stick and feed through the rectangle clip.

STEP 4 Tighten the strap until the Dumb Stick is elevated and tight. Then secure the Velcro end of the Anti-Sway strap to the fuzzy side of the strap by pressing firmly together

THE ATTACHED ANTI – SWAY STRAP ELEVATES THE DUMB STICK AND ALSO PREVENTS THE DUMB STICK FROM PIVOTING SIDE TO SIDE.