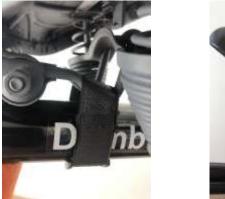

STEP 4 Tighten the strap until the Dumb Stick is elevated and tight. Then secure the Velcro end of the Anti-Sway strap to the fuzzy side of the strap by pressing firmly together

THE ATTACHED ANTI – SWAY STRAP ELEVATES THE DUMB STICK AND ALSO PREVENTS THE DUMB STICK FROM PIVOTING SIDE TO SIDE.