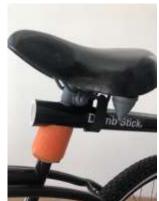

STEP 4 Tighten the strap until the Dumb Stick is elevated and tight. Then secure the Velcro end of the Anti-Sway strap to the fuzzy side of the strap by pressing firmly together

THE ATTACHED ANTI – SWAY STRAP ELEVATES THE DUMB STICK AND ALSO PREVENTS THE DUMB STICK FROM PIVOTING SIDE TO SIDE.