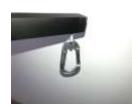

**Step 7** Reinstall the quick release pin into the Clamp Bracket and tighten until your can sinch down the secure handle on the front of the Quick release pin.

Step 8 Attach the silver clip to the eye hook at the end of the Dumb Stick Bar.

Step 9 Attach your kayak handle to the Silver Clip.