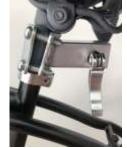

Step 4 Unbolt and Remove the quick release pin from the Clamp Bracket.

**Step 5** Slide the 36 inch long Bar into the Clamp Bracket making sure the Dumb Stick label faces up and align the holes.

**Step 6** Slide the quick release pin into the Clamp Bracket and the Dumb Stick Bar.

**Step 7** Reinstall the quick release pin into the Clamp Bracket and tighten until your can sinch down the secure handle on the front of the Quick release pin.

Step 8 Attach the silver clip to the eye hook at the end of the Dumb Stick Bar.