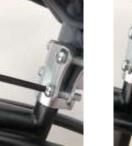

**Step 2** Install the Clamp Bracket onto your seat post MAKING SURE THE INSET PIECE IS FACING STRAIGHT OUT AND NOT DOWNWARD.

**Step 3** With the clamp bracket facing straight back, secure and tighten the 4 bolts in a cross cross pattern to ensure the bolts are tightened evenly.

Step 4 Unbolt and Remove the quick release pin from the Clamp Bracket.

**Step 5** Slide the 36 inch long Bar into the Clamp Bracket making sure the Dumb Stick label faces up and align the holes.

**Step 6** Slide the quick release pin into the Clamp Bracket and the Dumb Stick Bar.