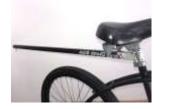

## **Dumb Stick Xtreme Installation Instructions**

Items included (1) dumb stick xtreme bar 36 inch long, (1) Clamp

bracket (1) L allen key (1) silver clip

Step 1 Unscrew the 4 bolts on the clamp bracket using the L shaped allen key

Step 4 Unbolt and Remove the quick release pin from the Clamp Bracket.

**Step 5** Slide the 36 inch long Bar into the Clamp Bracket making sure the Dumb Stick label faces up and align the holes.

**Step 6** Slide the quick release pin into the Clamp Bracket and the Dumb Stick Bar.