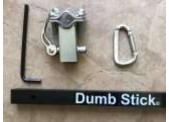

## **Dumb Stick Xtreme Installation Instructions**

Items included (1) dumb stick xtreme bar 36 inch long, (1) Clamp

bracket (1) L allen key (1) silver clip

Step 1 Unscrew the 4 bolts on the clamp bracket using the L shaped allen key