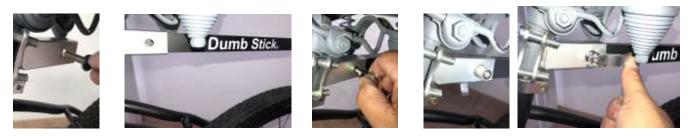

## **Dumb Stick Xtreme Installation Instructions**

Items included (1) dumb stick xtreme bar 36 inch long, (1) Clamp

bracket (1) L allen key (1) silver clip

Step 1 Unscrew the 4 bolts on the clamp bracket using the L shaped allen key

**Step 2** Install the Clamp Bracket onto your seat post MAKING SURE THE INSET PIECE IS FACING STRAIGHT OUT AND NOT DOWNWARD.

**Step 3** With the clamp bracket facing straight back, secure and tighten the 4 bolts in a cross cross pattern to ensure the bolts are tightened evenly.

Step 4 Unbolt and Remove the quick release pin from the Clamp Bracket.

**Step 5** Slide the 36 inch long Bar into the Clamp Bracket making sure the Dumb Stick label faces up and align the holes.

**Step 6** Slide the quick release pin into the Clamp Bracket and the Dumb Stick Bar.

**Step 7** Reinstall the quick release pin into the Clamp Bracket and tighten until your can sinch down the secure handle on the front of the Quick release pin.

Step 8 Attach the silver clip to the eye hook at the end of the Dumb Stick Bar.