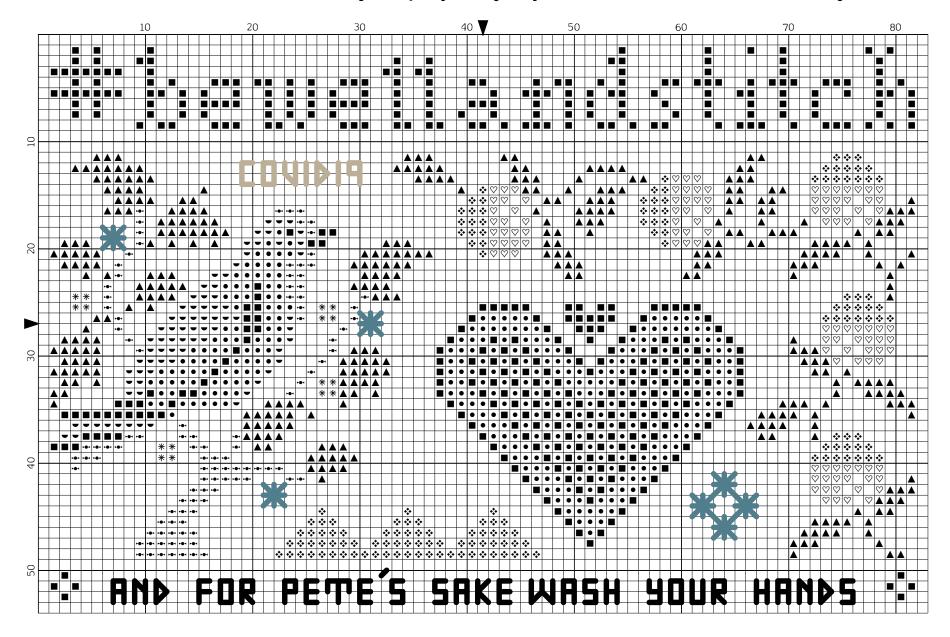

## #bewellandstitch... a free Heartstring Samplery design by Beth Twist... for those Sheltering in Place

| Author:      | Beth Twist                       |  |  |
|--------------|----------------------------------|--|--|
| Company:     | Heartstring Samplery             |  |  |
| Copyright:   | 2020 All Rights Reserved         |  |  |
| Website:     | www.thetwistfamily.blogspot.com  |  |  |
| Grid Size:   | $83W \ge 54H$                    |  |  |
| Design Area: | 5.79" x 3.71" (81 x 52 stitches) |  |  |
|              |                                  |  |  |

## Legend:

| *            | CCC | 254  | Chesapeake Bay    |
|--------------|-----|------|-------------------|
|              | CCC | 255  | Mariner's Compass |
|              | DMC | 310  | black             |
| *            | DMC | 3859 | rosewood - 1t     |
| <b>•</b> ••  | GAF | 0440 | Maple Syrup       |
| $\heartsuit$ | GAF | 7100 | Ruby Slipper      |
|              | WDW | 1240 | Dirt Road         |
|              | WDW | 2194 | Lily Pad          |
|              |     |      |                   |

## **Backstitch Lines:**

\_\_\_ CCC-254 Chesapeake Bay

\_ CCC-255 Mariner's Compass

\_\_\_ DMC-310 black

You may or may not want to stitch in the little "COVID19" that I charted above the bird. I wanted to include this as a reminder to myself of the unprecedented time that we are living in and the motivation behind this free chart. You could instead leave that area unstitched, or put in a simple initial and date. This free chart is part of a movement of several of your favorite cross stitch designers hoping to encourage both safe and careful practices, but also wanting to help support the needlework shop businesses whose doors may be temporarily closed by the new federal regulations. In that light, I chose to call for some of the brand new thread colors recently released at the 2020 Nashville Needlework Market. If you also want to try out a lovely new linen color, I recommend Picture This Plus "Vellum" on the count of your choosing.

To find the other free charts in this collaborative series, search the hashtag #bewellandstitch or give your LNS a call.