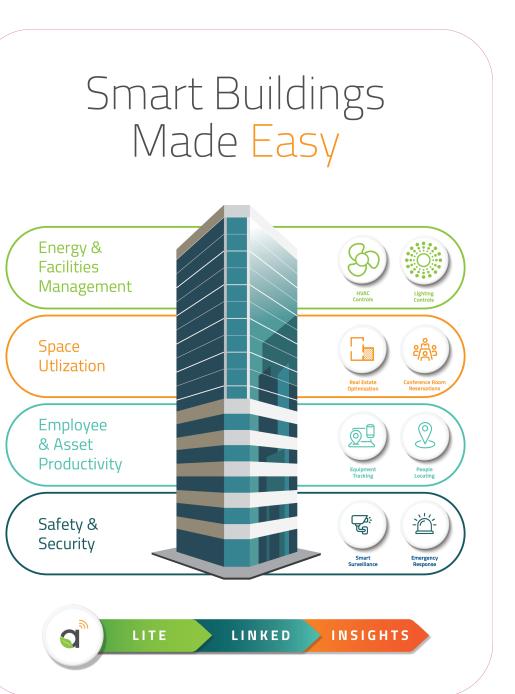

## Additional Upgradable Benefits of Autani:

- Autani's Energy Center software goes far beyond standard cost savings.
  It can unlock insights into behaviors, space utilization and
  optimization, as well as create comfort engineered spaces that are in
  tune with the needs of the building users.
- Ingest data into Autani Insights and your businesses intelligence tools via open APIs.
- Dynamically optimize heating, air conditioning and air flow based on occupancy. Saving up to 20% of HVAC energy costs by reducing overconditioning.
- With EnergyCenter, you can program, monitor and control thermostats and room temperature based on schedule, occupancy and events either locally or remotely.

- Whether you utilize our meter or meters you already have installed, EnergyCenter can measure, report, verify and optimize energy use for energy management projects.
- Keep critical equipment operating to keep occupants comfortable and safe.
- Set alerts for equipment failure to quickly deploy maintenance staff.
- Manage peak load pricing strategies to reduce peak charges.
- Autani Insights creates actional insights around space utilization via software applications and data APIs.
- Reduce your building's operational cost
- Reduce your campus environmental impact
- Additional IoT Capabilities include:
  - Advanced Analytics
  - o Real Time Location and interface with security systems
  - o Real Time Space Dynamics location of people in spaces
  - o Space Utilization how often used and by how many
  - Energy Optimization based on true occupancy and locations