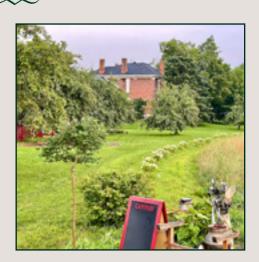

## The Eddie

The Eddie PEC offers one of the most unique venues in Prince Edward County for your wedding day.

Set against the backdrop of a uniquely well-preserved 160-year-old Manor House and iconic Red Barn, The Eddie provides the ideal location to bring together family and friends at this picturesque farm.

Situated on a 78 pastoral acre farm with inviting landscaped gardens, newly

renovated suites and a variety of settings to explore and enjoy, including a large pond with fountain and several charming heritage buildings, The Eddie has an array of picture-perfect locations for your ceremony, cocktail party and reception.