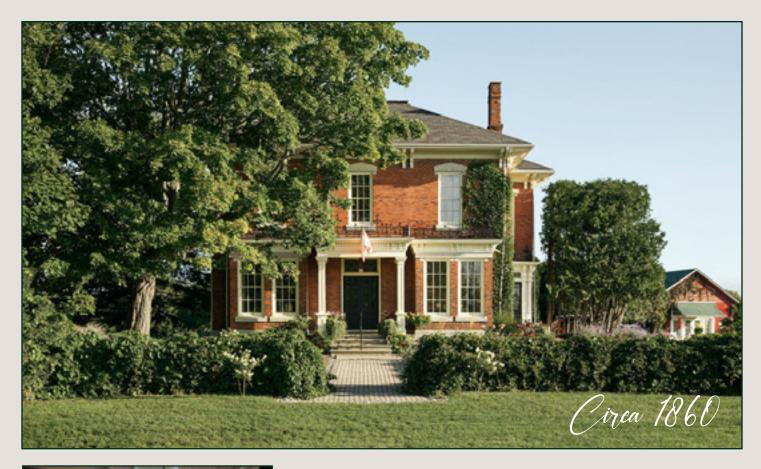

## The Eddie

The Eddie PEC offers one of the most unique venues in Prince Edward County for your wedding day.

Set against the backdrop of a uniquely well-preserved 160-year-old Manor House and iconic Red Barn, The Eddie provides the ideal location to bring together family and friends at this picturesque farm.

Situated on a 78 pastoral acre farm with inviting landscaped gardens, newly

renovated suites and a variety of settings to explore and enjoy, including a large pond with fountain and several charming heritage buildings, The Eddie has an array of picture-perfect locations for your ceremony, cocktail party and reception.