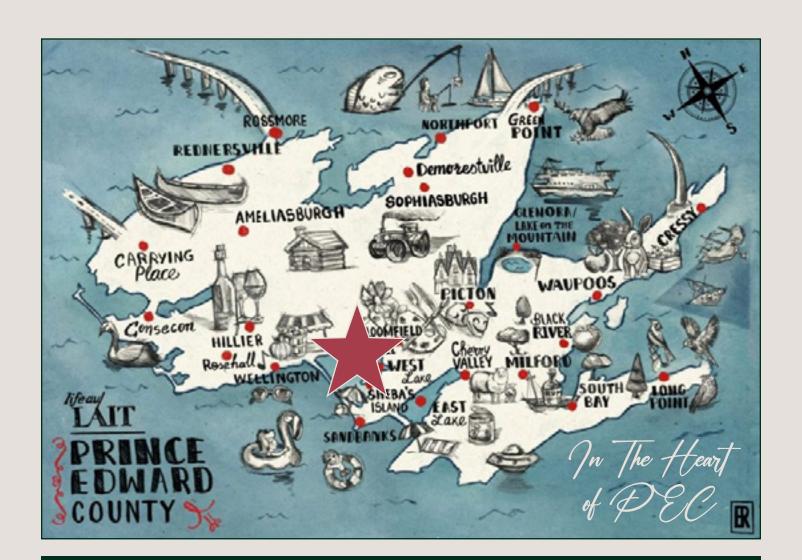

Situated on a 78 pastoral acre farm with inviting landscaped gardens, newly

renovated suites and a variety of settings to explore and enjoy, including a large pond with fountain and several charming heritage buildings, The Eddie has an array of picture-perfect locations for your ceremony, cocktail party and reception.