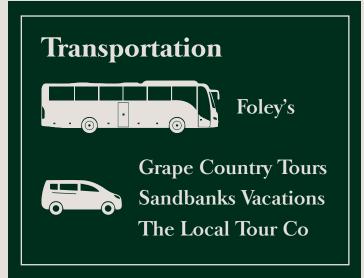

### **Additional Accommodation**

Angeline's Merrill House
Ray's Cottages Runaway Rooster
The Royal Local Airbnb

Ask about our 10% local discount on venue rental fees. Bride or Groom must reside on the Island full time.