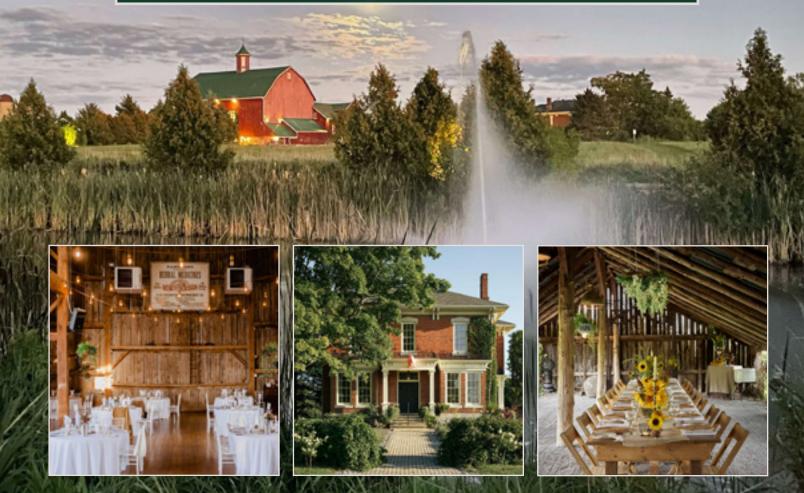

## The Eddie

The Eddie PEC offers one of the most unique venues in Prince Edward County for your wedding day.

Set against the backdrop of a uniquely well-preserved 160-year-old Manor House and iconic Red Barn, The Eddie provides the ideal location to bring together family and friends at this picturesque farm.

Situated on a 78 pastoral acre farm with inviting landscaped gardens, newly

renovated suites and a variety of settings to explore and enjoy, including a large pond with fountain and several charming heritage buildings, The Eddie has an array of picture-perfect locations for your ceremony, cocktail party and reception.

### The Property