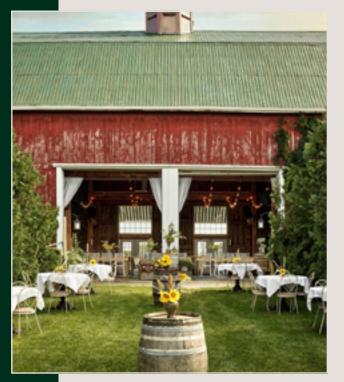

## The Eddie

The Eddie PEC offers one of the most unique venues in Prince Edward County for your wedding day.

Set against the backdrop of a uniquely well-preserved 160-year-old Manor House and iconic Red Barn, The Eddie provides the ideal location to bring together family and friends at this picturesque farm.

Situated on a 78 pastoral acre farm with inviting landscaped gardens, newly

renovated suites and a variety of settings to explore and enjoy, including a large pond with fountain and several charming heritage buildings, The Eddie has an array of picture-perfect locations for your ceremony, cocktail party and reception.