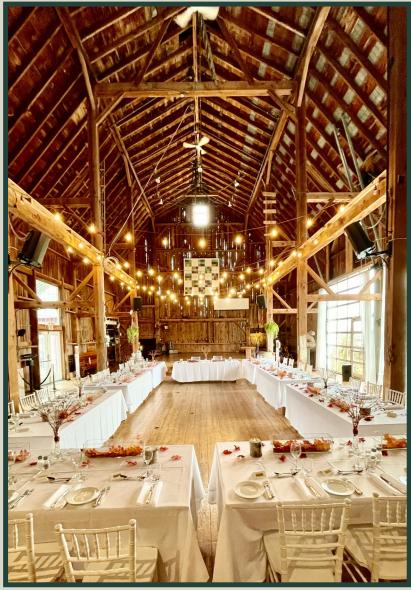

- 160 Year Old Heritage Barn
- Central County Location
- 7km to Bloomfield and 3.7 km's to Wellington
- Excellent Settings for wedding photos
- Ample décor options incl
- Fully Licenced venue
- ⋄ Full Bar Available

Indoor & Outdoor Ceremony Spaces

#### REHEARSAL DINNERS

from \$55/pp\*

\*Set up fee or room rental extra. Plus tax and 15% gratuity

Unique in The County offering several distinct areas for rehearsal dinners, ceremonies, receptions, and post wedding brunches, The Eddie is here to help make planning and executing your wedding as seamless and enjoyable as possible.