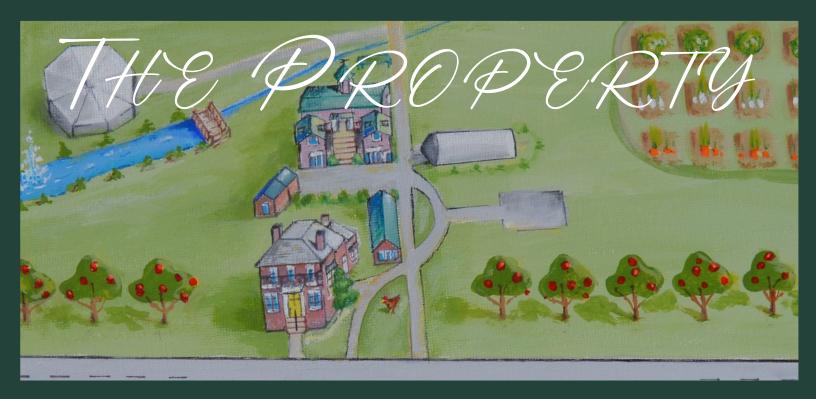

Situated on a 78-acre farm, with newly landscaped gardens, renovated bedrooms and unique settings to explore and enjoy, such as the large pond with fountain and several charming heritage

buildings, The Eddie has many picturesque locations for your ceremony, cocktail party, reception and photos.

15786 Loyalist Parkway, Prince Edward County

The Eddie

The Eddie PEC offers one of the most unique venues in Prince Edward County for their wedding day. Set against the backdrop of this uniquely well preserved 160 year old Manor House and iconic Red Barn, The Eddie provides the ideal location to bring together your family and friends