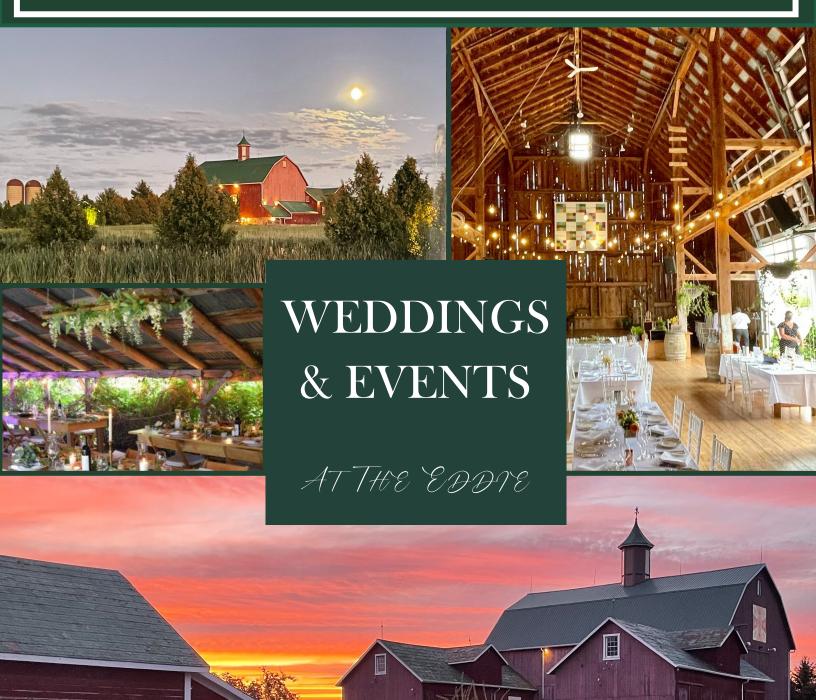

15786 Loyalist Parkway, Prince Edward County

The Eddie

The Eddie PEC offers one of the most unique venues in Prince Edward County for their wedding day. Set against the backdrop of this uniquely well preserved 160 year old Manor House and iconic Red Barn, The Eddie provides the ideal location to bring together your family and friends

Situated on a 78-acre farm, with newly landscaped gardens, renovated bedrooms and unique settings to explore and enjoy, such as the large pond with fountain and several charming heritage

buildings, The Eddie has many picturesque locations for your ceremony, cocktail party, reception and photos.

- 160 Year Old Heritage Barn
- Central County Location
- 7km to Bloomfield and 3.7 km's to Wellington
- Excellent Settings for wedding photos
- Ample décor options incl
- Fully Licenced venue
- ⋄ Full Bar Available

Indoor & Outdoor Ceremony Spaces