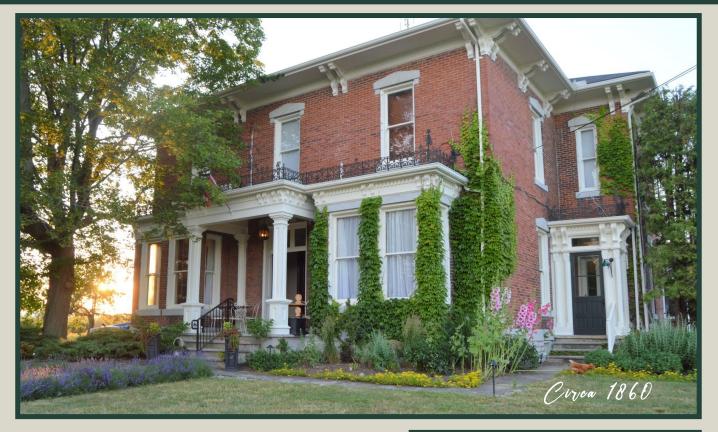

15786 Loyalist Parkway, Prince Edward County

The Eddie

The Eddie PEC offers one of the most unique venues in Prince Edward County for their wedding day. Set against the backdrop of this uniquely well preserved 160 year old Manor House and iconic Red Barn, The Eddie provides the ideal location to bring together your family and friends