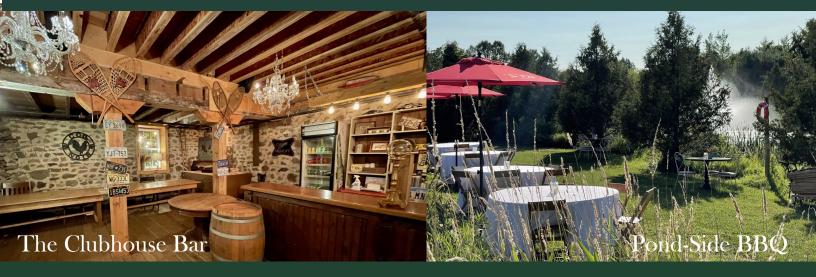

Situated on a 78-acre farm, with newly landscaped gardens, renovated bedrooms and unique settings to explore and enjoy, such as the large pond with fountain and several charming heritage

buildings, The Eddie has many picturesque locations for your ceremony, cocktail party, reception and photos.

### Why The Eddie?

- Onsite Accommodation
- Onsite Event Management
- Several Outdoor Ceremony locations to choose from.
- Covered ceremony areas incl
- Bridal Dressing Room onsite
- Formal or casual rehearsal dinner options available
- Standard AV included

- 160 Year Old Heritage Barn
- Central County Location
- 7km to Bloomfield and 3.7 km's to Wellington
- Excellent Settings for wedding photos
- Ample décor options incl
- Fully Licenced venue
- ⋄ Full Bar Available