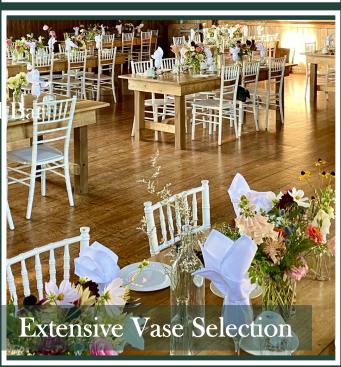

### The Eddie One Stop Wenne

The Eddie is your one stop venue for your event or wedding needs, with a variety of wedding décor options onsite available for weddings and events. From linen options, to silverware upgrades, and several décor looks to choose from, have your wedding, your way, without

the added cost and hassle of third par-

ty suppliers, or added expense of buying wedding décor to be used once.

#### DÉCOR ENHANCEMENTS INCLUDED IN 2023 RATES!