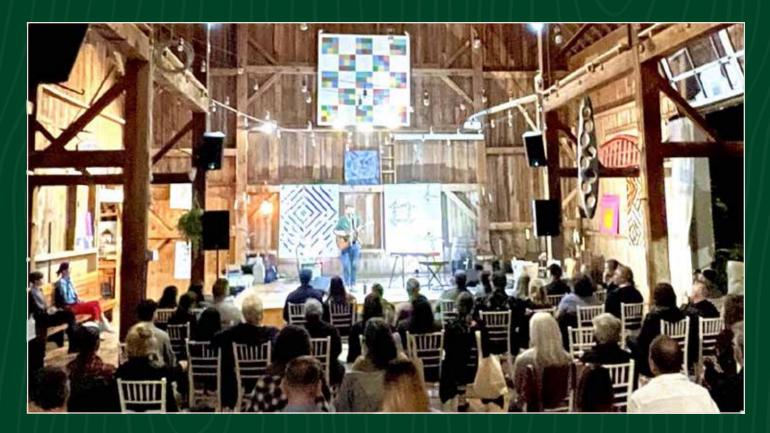

The Red Barn and BMO Pavilion at The Eddie offer large spaces for up to 165 guests - ideal for speakers, presentation and seminars, as well as three smaller break-out areas.

<sup>\*</sup> Stays are credited to conferences and events invoiced over \$20,000.

## Unique Spaces for a Memorable Event

## FORMAL & INFORMAL SPACES

Ideal for everything from Concerts & Bar Nights, to Five Course Dinners and Team Building Activities.

Unique in The County offering several distinct indoor and outdoor spaces, The Eddie offers a variety of areas ideal for multi-day events, or events requiring breakout rooms and multi-functional spaces.