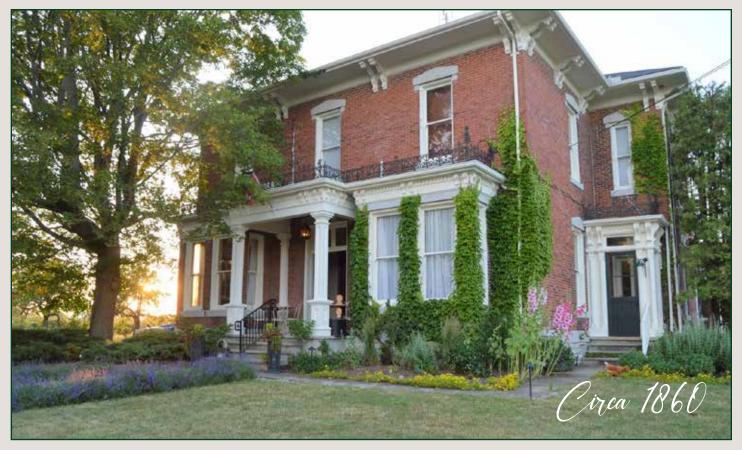

#### The Eddie PEC offers a unique and picturesque venue for your next corporate event.

Set against the backdrop of a beautifully well preserved 160-year-old Manor House and iconic Red Barn, The Eddie provides the ideal location to bring together your colleagues or co-workers to rebuild after Covid. Our many open-air settings will ensure your event delegates feel safe returning to large-scale events.

Situated on a 78-acre farm with renovated bedrooms and a variety of settings to explore, such as the large pond with fountain and day-beds, several landscaped gardens, and charming heritage buildings, The Eddie offers an array of spaces to make your event or conference unforgettable.