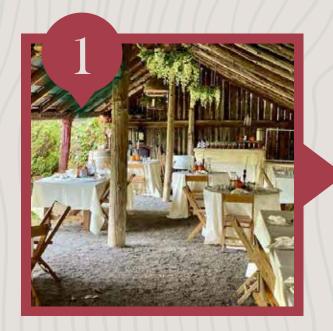

The Red Barn and BMO Pavilion at The Eddie offer large spaces for up to 165 guests - ideal for speakers, presentation and seminars, as well as three smaller break-out areas.

<sup>\*</sup> Stays are credited to conferences and events invoiced over \$20,000.