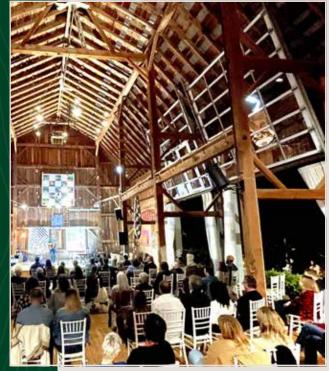

The Red Barn and BMO Pavilion at The Eddie offer large spaces for up to 165 guests - ideal for speakers, presentation and seminars, as well as three smaller break-out areas.

<sup>\*</sup> Stays are credited to conferences and events invoiced over \$20,000.

## FORMAL & INFORMAL SPACES

Ideal for everything from Concerts & Bar Nights, to Five Course Dinners and Team Building Activities.

Unique in The County offering several distinct indoor and outdoor spaces, The Eddie offers a variety of areas ideal for multi-day events, or events requiring breakout rooms and multi-functional spaces.