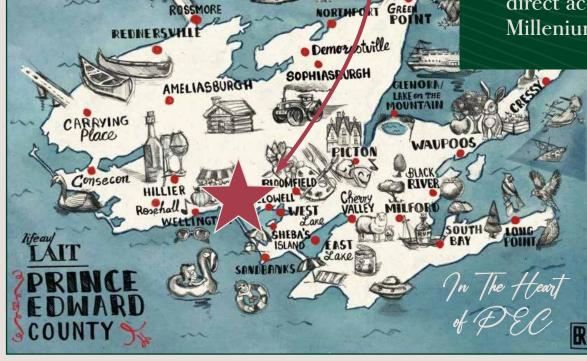

The Eddie

Central location to Toronto, Ottawa, Montreal & USA

Between Wellington & Bloomfield, with direct access to Millenium Trail