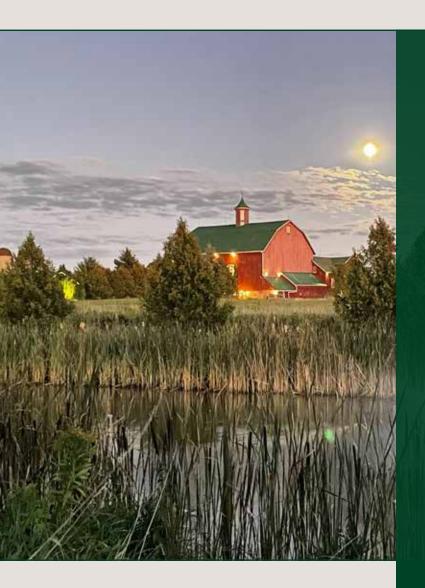

#### The Eddie PEC offers a unique and picturesque venue for your next corporate event.

Set against the backdrop of a beautifully well preserved 160-year-old Manor House and iconic Red Barn, The Eddie provides the ideal location to bring together your colleagues or co-workers to rebuild after Covid. Our many open-air settings will ensure your event delegates feel safe returning to large-scale events.

Situated on a 78-acre farm with renovated bedrooms and a variety of settings to explore, such as the large pond with fountain and day-beds, several landscaped gardens, and charming heritage buildings, The Eddie offers an array of spaces to make your event or conference unforgettable.