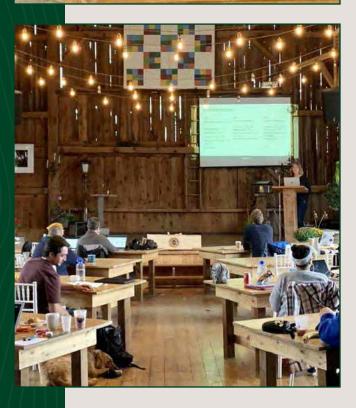

The Red Barn and BMO Pavilion at The Eddie offer large spaces for up to 165 guests - ideal for speakers, presentation and seminars, as well as three smaller break-out areas.

<sup>\*</sup> Stays are credited to conferences and events invoiced over \$20,000.

All multi-day conferences include a dedicated office for event organizers to base themselves for the duration of the event, to ensure our clients have an office to work from when onsite.