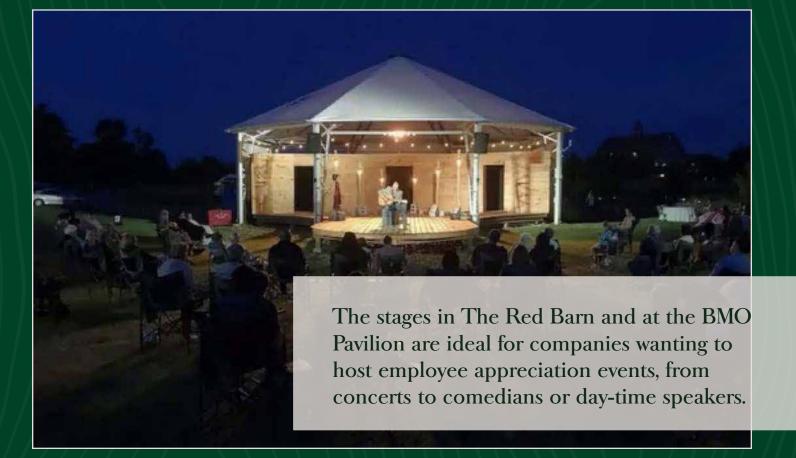

The Red Barn and BMO Pavilion at The Eddie offer large spaces for up to 165 guests - ideal for speakers, presentation and seminars, as well as three smaller break-out areas.

<sup>\*</sup> Stays are credited to conferences and events invoiced over \$20,000.