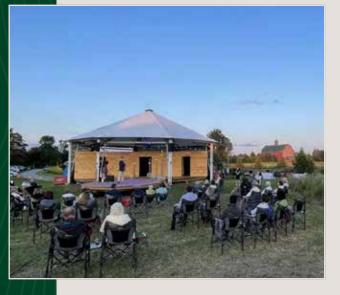

The Red Barn and BMO Pavilion at The Eddie offer large spaces for up to 165 guests - ideal for speakers, presentation and seminars, as well as three smaller break-out areas.

<sup>\*</sup> Stays are credited to conferences and events invoiced over \$20,000.

### Why the Eddie?

- ✓ Onsite accommodation
- ✔ Onsite event coordination
- Outdoor stage with seating
- ✓ Covered reception areas and on-site bar for conference social events
- ✓ Conference organizers office provided on-site
- ✔ Formal or casual dining options available
- ✓ Standard AV included (projector, wireless mics)
- 160-year-old Heritage Barn
- ✓ Central County location
- ✓ 7km to Bloomfield and 3.7km to Wellington including several hotels and inns for delegates
- ✓ Close proximity and relationships with local attractions
- ✓ Fully licenced venue
- ✓ Several break-out spaces