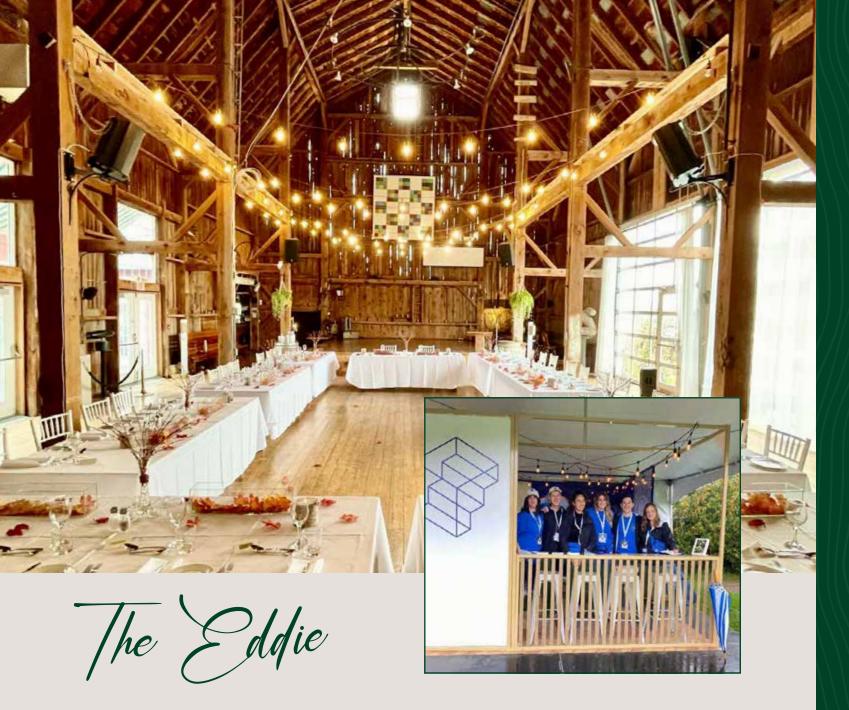

The Red Barn and BMO Pavilion at The Eddie offer large spaces for up to 165 guests - ideal for speakers, presentation and seminars, as well as three smaller break-out areas.

<sup>\*</sup> Stays are credited to conferences and events invoiced over \$20,000.

## Unique Spaces for a Memorable Event

## FORMAL & INFORMAL SPACES

Ideal for everything from Concerts & Bar Nights, to Five Course Dinners and Team Building Activities.

Unique in The County offering several distinct indoor and outdoor spaces, The Eddie offers a variety of areas ideal for multi-day events, or events requiring breakout rooms and multi-functional spaces.