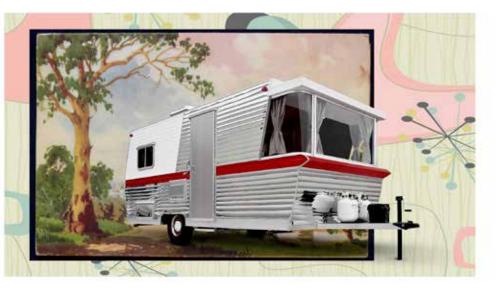

# Specialty Exteriors/Lifestyle \$500 to \$1,000

574.354.2477 • stillsonstudiojeff@gmail.com

Majors Interiors (Front to Back & Back to Front) \$225

574.354.2477 • stillsonstudiojeff@gmail.com

**OPTIONAL** Cut out windows & add landscape +\$75