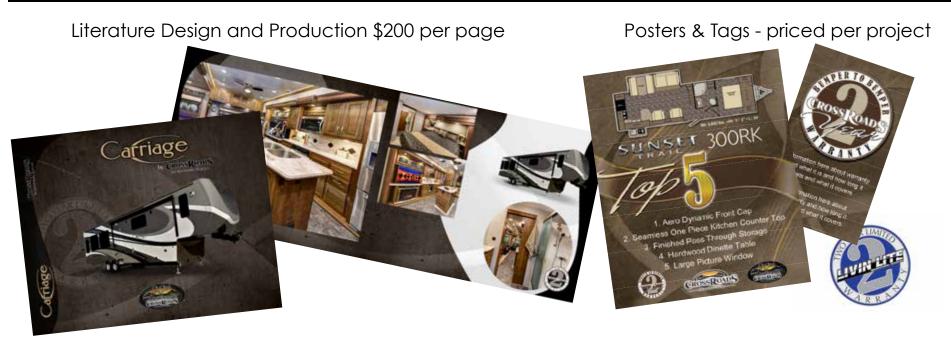

iors on location +\$50 per unit





















Jeff Stillson stillsonstudio.com

574.354.2477 • stillsonstudiojeff@gmail.com

Minor Interiors (Bed, Bath & Beyond) \$175

**OPTIONAL** Cut out windows & add landscape +\$75

Decorate your interiors on location +\$50 per unit





574.354.2477 • stillsonstudiojeff@gmail.com

## Other Cool Stuff



## Lighting Effects \$175 to \$300



#### Corporate & Factory Promotions \$200

Depending on location - possible travel fee may apply





574.354.2477 • stillsonstudiojeff@gmail.com

Other Cool Stuff

Framework, Construction Photos \$400

Creative Concepts - priced per project





### Photos of Individual Features, Fabric and Flooring Swatches for Print and Web Marketing



Feature Element \$150





Individual \$50



#### Layout & Design



#### Logo Design



#### Floor Plan Colorization - Ask About Quantity Discount



Flooring Only \$50



Flat Full Color \$75