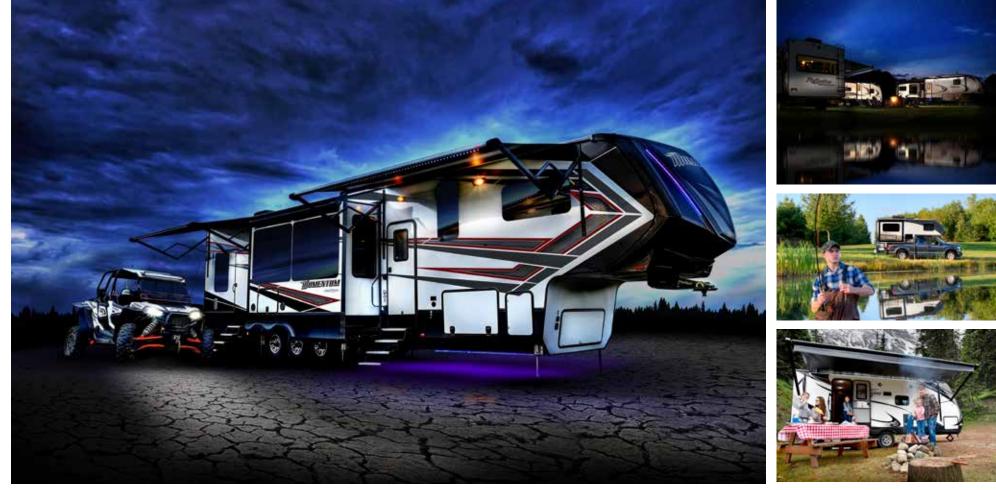

#### STILLSON STUDIO

#### Photography & Design Price Sheet 2019

#### All photos are taken at your location! Indoors or out • On your schedule • Quick turnaround

Standard 3/4 Exteriors \$250 includes outlining and layered file for easy drop in







# Specialty Exteriors/Lifestyle \$500 to \$1,000

574.354.2477 • stillsonstudiojeff@gmail.com











Majors Interiors (Front to Back & Back to Front) \$225

574.354.2477 • stillsonstudiojeff@gmail.com

**OPTIONAL** Cut out windows & add landscape +\$75

Decorate your interiors on location +\$50 per unit





















Jeff Stillson stillsonstudio.com

574.354.2477 • stillsonstudiojeff@gmail.com

Minor Interiors (Bed, Bath & Beyond) \$175

**OPTIONAL** Cut out windows & add landscape +\$75

Decorate your interiors on location +\$50 per unit





574.354.2477 • stillsonstudiojeff@gmail.com

## Other Cool Stuff



## Lighting Effects \$175 to \$300



#### Corporate & Factory Promotions \$200

Depending on location - possible travel fee may apply





574.354.2477 • stillsonstudiojeff@gmail.com

Other Cool Stuff

Framework, Construction Photos \$400

Creative Concepts - price