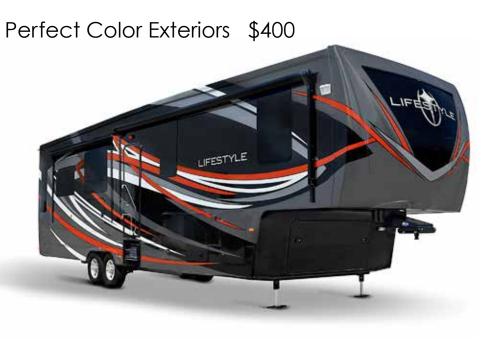

# Specialty Exteriors/Lifestyle \$500 to \$1,000

574.354.2477 • stillsonstudiojeff@gmail.com

Majors Interiors (Front to Back & Back to Front) \$225

574.354.2477 • stillsonstudiojeff@gmail.com

**OPTIONAL** Cut out windows & add landscape +\$75