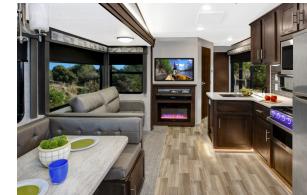

#### Majors Interiors (Front to Back & Back to Front) \$250

574.354.2477 •stillsonstudiojeff@gmail.com

**OPTIONAL** Cut out windows & add landscape +\$75

Decorate your interiors on location +\$50 per unit