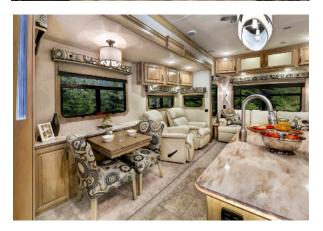

#### Majors Interiors (Front to Back & Back to Front) \$250

574.354.2477 •stillsonstudiojeff@gmail.com

**OPTIONAL** Cut out windows & add landscape +\$75

Decorate your interiors on location +\$50 per unit