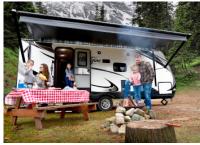

#### Majors Interiors (Front to Back & Back to Front) \$250

574.354.2477 •stillsonstudiojeff@gmail.com

**OPTIONAL** Cut out windows & add landscape +\$75

Decorate your interiors on location +\$50 per unit