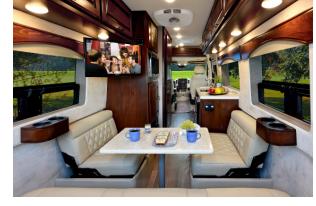

574.354.2477 • stillsonstudiojeff@gmail.com

Minor Interiors (Bed, Bath & Beyond) \$200

**OPTIONAL** Cut out windows & add landscape +\$75

Decorate your interiors on location +\$50 per unit

574.354.2477 • stillsonstudiojeff@gmail.com