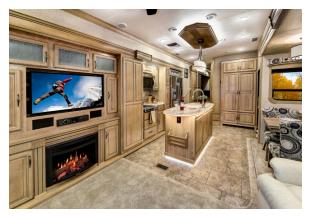

#### Majors Interiors (Front to Back & Back to Front) \$250

574.354.2477 •stillsonstudiojeff@gmail.com

**OPTIONAL** Cut out windows & add landscape +\$75

Decorate your interiors on location +\$50 per unit