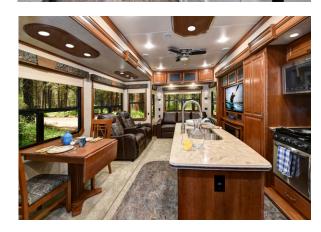

#### Majors Interiors (Front to Back & Back to Front) \$250

574.354.2477 •stillsonstudiojeff@gmail.com

**OPTIONAL** Cut out windows & add landscape +\$75

Decorate your interiors on location +\$50 per unit