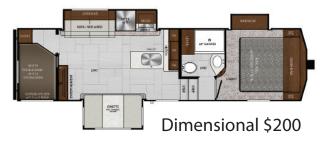

#### Floor Plan Colorization - Ask About Quantity Discount

#### Flooring Only \$75

Flat Full Color \$150