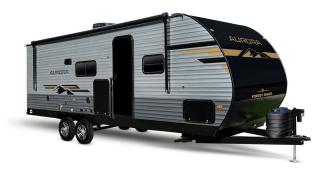

# All photos are taken at your location!

Indoors or out • On your schedule • Quick turnaround

Standard 3/4 Exteriors

\$270 includes outlining and layered file for easy drop in

CLIPPER

Located at The Nappanee Arts Center (NAC) 253 West Market • Nappanee, Indiana Jeff Stillson 574.354.2477 • www.stillsonstudio.com