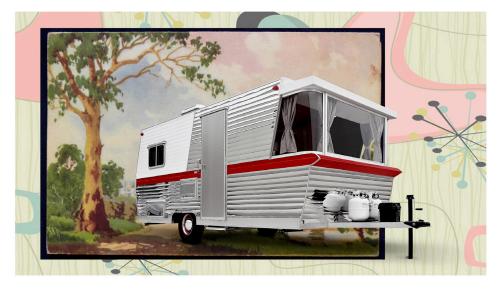

Jeff Stillson 574.354.2477 www.stillsonstudio.com



#### Majors Interiors (Front to Back & Back to Front) \$250

574.354.2477 •stillsonstudiojeff@gmail.com

**OPTIONAL** Cut out windows & add landscape +\$75

Decorate your interiors on location +\$50 per unit





















574.354.2477 • stillsonstudiojeff@gmail.com

Minor Interiors (Bed, Bath & Beyond) \$200

**OPTIONAL** Cut out windows & add landscape +\$75

Decorate your interiors on location +\$50 per unit





574.354.2477 • stillsonstudiojeff@gmail.com

Other Cool Stuff

#### Corporate & Factory Promotions \$275

Depending on location - possible travel fee may apply



## Lighting Effects \$225 to \$300









Jeff Stillson 574.354.2477 www.stillsonstudio.com



## Other Cool Stuff

Creative Concepts - priced per project





#### Photos of Individual Features, Fabric and Flooring Swatches for Print and Web Marketing



Feature Element \$200



Board \$125

Individual \$75



Located at The Nappanee Arts Center (NAC) 253 West Market • Nappanee, Indiana Jeff Stillson 574.354.2477 • www.stillsonstudio.com

574.354.2477 • stillsonstudiojeff@gmail.com

#### 2025 Layout & Design

#### Brochure/Flyer Design

Label, Decal and Poster Designs- priced per project



#### Logo Design



#### Floor Plan Colorization - Ask About Quantity Discount



#### Flooring Only \$75



Flat Full Color \$150