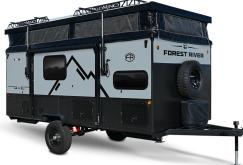

# All photos are taken at your location!

Indoors or out • On your schedule • Quick turnaround

Standard 3/4 Exteriors

\$270 includes outlining and layered file for easy drop in

CLIPPER

Located at The Nappanee Arts Center (NAC) 253 West Market • Nappanee, Indiana Jeff Stillson 574.354.2477 • www.stillsonstudio.com