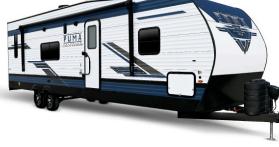

# All photos are taken at your location!

Indoors or out • On your schedule • Quick turnaround

Standard 3/4 Exteriors

\$270 includes outlining and layered file for easy drop in

CLIPPER

Located at The Nappanee Arts Center (NAC) 253 West Market • Nappanee, Indiana Jeff Stillson 574.354.2477 • www.stillsonstudio.com