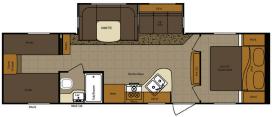

#### Floor Plan Colorization - Ask About Quantity Discount

#### Flooring Only \$75

Flat Full Color \$150