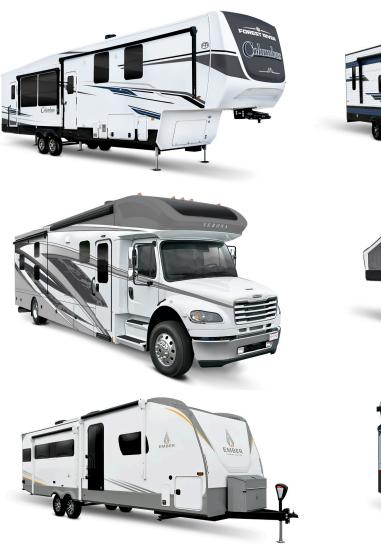

# All photos are taken at your location!

Indoors or out • On your schedule • Quick turnaround

Standard 3/4 Exteriors

\$270 includes outlining and layered file for easy drop in

CLIPPER

Located at The Nappanee Arts Center (NAC) 253 West Market • Nappanee, Indiana Jeff Stillson 574.354.2477 • www.stillsonstudio.com