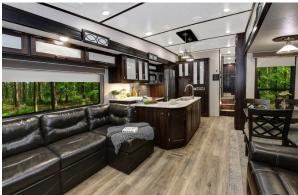

#### Majors Interiors (Front to Back & Back to Front) \$250

574.354.2477 •stillsonstudiojeff@gmail.com

**OPTIONAL** Cut out windows & add landscape +\$75

Decorate your interiors on location +\$50 per unit