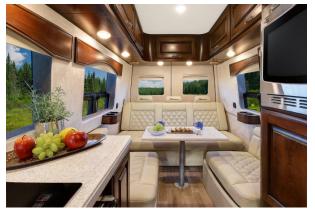

#### Majors Interiors (Front to Back & Back to Front) \$250

574.354.2477 •stillsonstudiojeff@gmail.com

**OPTIONAL** Cut out windows & add landscape +\$75

Decorate your interiors on location +\$50 per unit