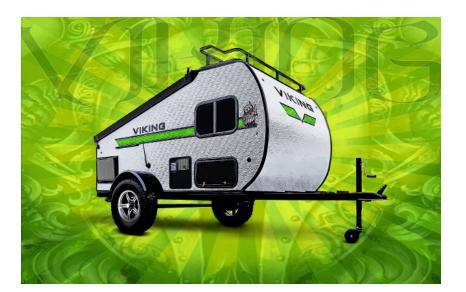

# All photos are taken at your location!

Indoors or out • On your schedule • Quick turnaround

Standard 3/4 Exteriors

\$270 includes outlining and layered file for easy drop in

CLIPPER

Located at The Nappanee Arts Center (NAC) 253 West Market • Nappanee, Indiana Jeff Stillson 574.354.2477 • www.stillsonstudio.com