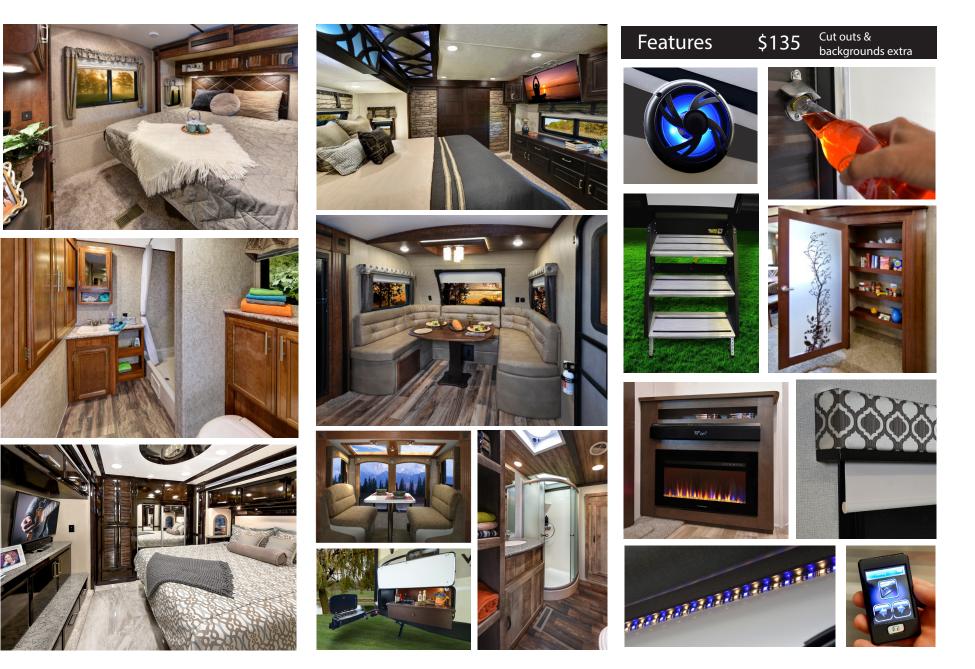

#### Majors Interiors (Front to Back & Back to Front) \$250

574.354.2477 •stillsonstudiojeff@gmail.com

**OPTIONAL** Cut out windows & add landscape +\$75

Decorate your interiors on location +\$50 per unit

574.354.2477 • stillsonstudiojeff@gmail.com

Minor Interiors (Bed, Bath & Beyond) \$200

**OPTIONAL** Cut out windows & add landscape +\$75

Decorate your interiors on location +\$50 per unit

574.354.2477 • stillsonstudiojeff@gmail.com

#### Photos of Individual Features, Fabric and Flooring Swatches for Print and Web Marketing

Feature Element \$200

Board \$125

Individual \$75

Located at The Nappanee Arts Center (NAC) 253 West Market • Nappanee, Indiana Jeff Stillson 574.354.2477 • www.stillsonstudio.com