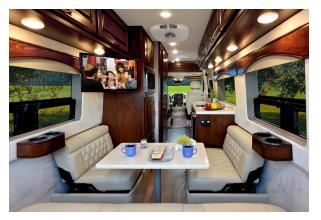

# Majors Interiors (Front to Back & Back to Front)

\$225

574.354.2477 •stillsonstudiojeff@gmail.com

**OPTIONAL** Cut out windows & add landscape +\$75

Decorate your interiors on location +\$50 per unit