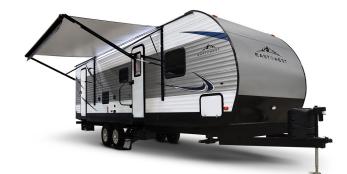

# All photos are taken at your location! Indoors or out • On your schedule • Quick turnaround

Standard 3/4 Exteriors

\$250 includes outlining and layered file for easy drop in

Specialty Exteriors

\$500 to \$1,000