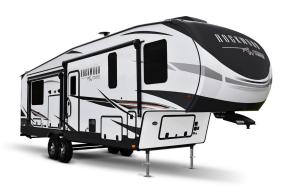

# All photos are taken at your location! Indoors or out • On your schedule • Quick turnaround

Standard 3/4 Exteriors

\$250 includes outlining and layered file for easy drop in

Specialty Exteriors

\$500 to \$1,000