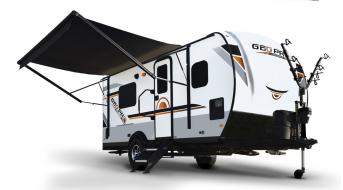

# All photos are taken at your location! Indoors or out • On your schedule • Quick turnaround

Standard 3/4 Exteriors

\$250 includes outlining and layered file for easy drop in

Specialty Exteriors

\$500 to \$1,000