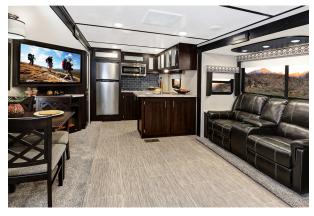

# Majors Interiors (Front to Back & Back to Front)

\$225

574.354.2477 •stillsonstudiojeff@gmail.com

**OPTIONAL** Cut out windows & add landscape +\$75

Decorate your interiors on location +\$50 per unit