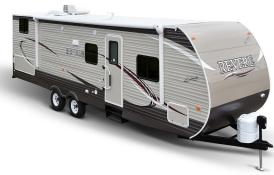

# All photos are taken at your location! Indoors or out • On your schedule • Quick turnaround

Standard 3/4 Exteriors

\$250 includes outlining and layered file for easy drop in

Specialty Exteriors

\$500 to \$1,000