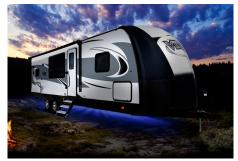

# All photos are taken at your location! Indoors or out • On your schedule • Quick turnaround

Standard 3/4 Exteriors

\$250 includes outlining and layered file for easy drop in

Specialty Exteriors

\$500 to \$1,000