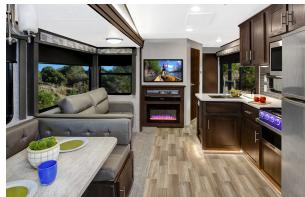

# Majors Interiors (Front to Back & Back to Front)

\$225

574.354.2477 •stillsonstudiojeff@gmail.com

**OPTIONAL** Cut out windows & add landscape +\$75

Decorate your interiors on location +\$50 per unit