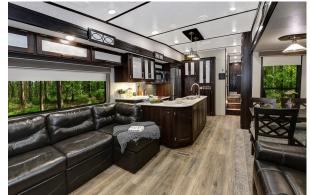

# Majors Interiors (Front to Back & Back to Front)

\$225

574.354.2477 •stillsonstudiojeff@gmail.com

**OPTIONAL** Cut out windows & add landscape +\$75

Decorate your interiors on location +\$50 per unit