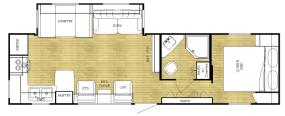

# Majors Interiors (Front to Back & Back to Front)

\$225

574.354.2477 •stillsonstudiojeff@gmail.com

**OPTIONAL** Cut out windows & add landscape +\$75

Decorate your interiors on location +\$50 per unit