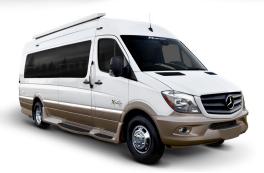

# All photos are taken at your location! Indoors or out • On your schedule • Quick turnaround

Standard 3/4 Exteriors

\$250 includes outlining and layered file for easy drop in

Specialty Exteriors

\$500 to \$1,000