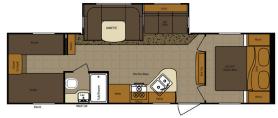

# Majors Interiors (Front to Back & Back to Front)

\$225

574.354.2477 •stillsonstudiojeff@gmail.com

**OPTIONAL** Cut out windows & add landscape +\$75

Decorate your interiors on location +\$50 per unit