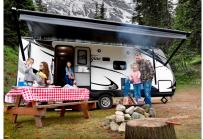

# Majors Interiors (Front to Back & Back to Front)

\$225

574.354.2477 •stillsonstudiojeff@gmail.com

**OPTIONAL** Cut out windows & add landscape +\$75

Decorate your interiors on location +\$50 per unit