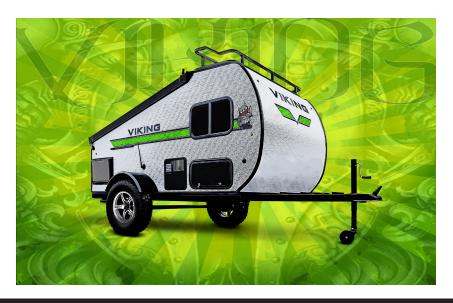

# All photos are taken at your location! Indoors or out • On your schedule • Quick turnaround

Standard 3/4 Exteriors

\$250 includes outlining and layered file for easy drop in

Specialty Exteriors

\$500 to \$1,000