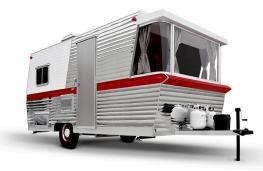

# All photos are taken at your location! Indoors or out • On your schedule • Quick turnaround

Standard 3/4 Exteriors

\$250 includes outlining and layered file for easy drop in

Specialty Exteriors

\$500 to \$1,000