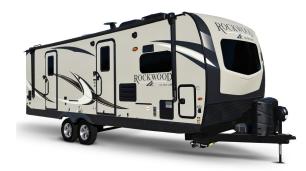

# All photos are taken at your location! Indoors or out • On your schedule • Quick turnaround

Standard 3/4 Exteriors

\$250 includes outlining and layered file for easy drop in

Specialty Exteriors

\$500 to \$1,000