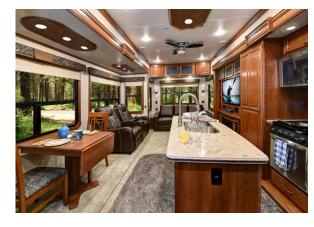

# Majors Interiors (Front to Back & Back to Front)

\$225

574.354.2477 •stillsonstudiojeff@gmail.com

**OPTIONAL** Cut out windows & add landscape +\$75

Decorate your interiors on location +\$50 per unit