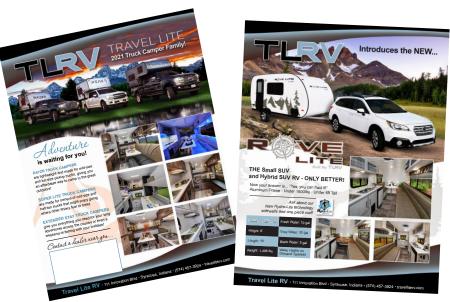

#### Brochure/Flyer Design \$200 per page

Label, Decal and Poster Designs-priced per project