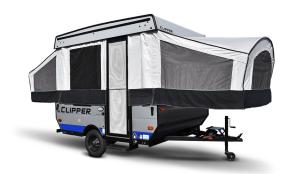

# All photos are taken at your location! Indoors or out • On your schedule • Quick turnaround

Standard 3/4 Exteriors

\$250 includes outlining and layered file for easy drop in

Specialty Exteriors

\$500 to \$1,000