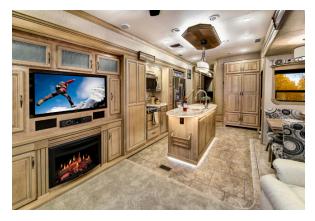

# Majors Interiors (Front to Back & Back to Front)

\$225

574.354.2477 •stillsonstudiojeff@gmail.com

**OPTIONAL** Cut out windows & add landscape +\$75

Decorate your interiors on location +\$50 per unit