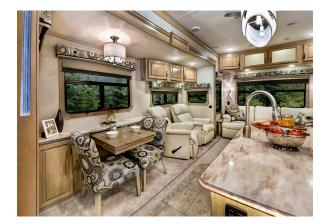

# Majors Interiors (Front to Back & Back to Front)

\$225

574.354.2477 •stillsonstudiojeff@gmail.com

**OPTIONAL** Cut out windows & add landscape +\$75

Decorate your interiors on location +\$50 per unit