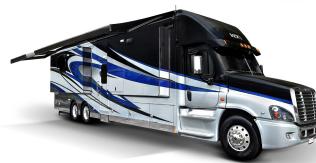

# All photos are taken at your location! Indoors or out • On your schedule • Quick turnaround

Standard 3/4 Exteriors

\$250 includes outlining and layered file for easy drop in

Specialty Exteriors

\$500 to \$1,000