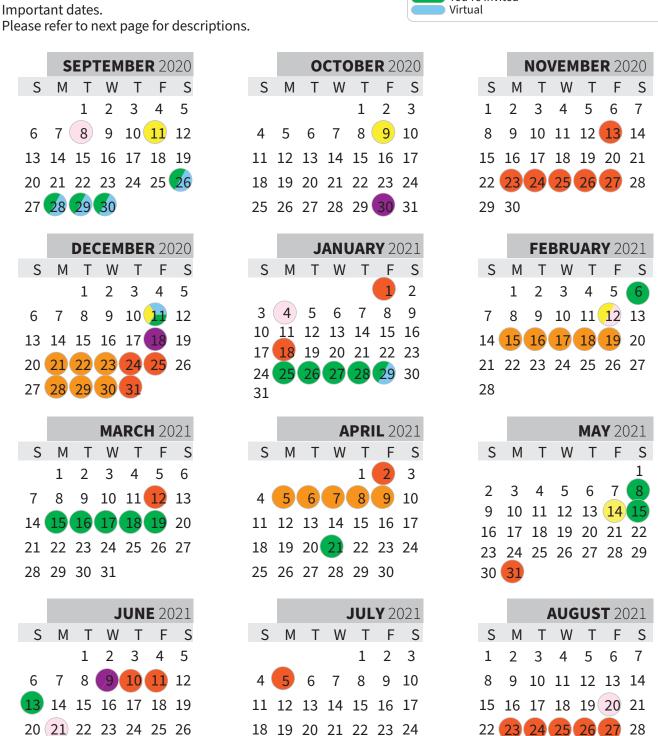

## 2020-2021 School Calendar

Important dates.

27 28 29 30

25 26 27 28 29 30 31

## **2020-2021** School Calendar

## To keep in mind:

- 1. 2nd Friday of each month we will have delayed start at 9 am OR Professional Development Day. Except for January.
- 2. Dates and events are subject to change.

Development

for Parents

M January 25 - 28: Parent/Teacher Conferences

F January 29: Silent Journey and Discovery

S **February 6:** Virtual State of School Address

M **February 15 - 19:** No School - Mid-Winter Break.

F February 12: Delayed Start 9am all ages.

Valentine's Day Celebration.

Winter Camp Care Available

3. PTO Meetings: Second Thursdays of each month at 6pm.