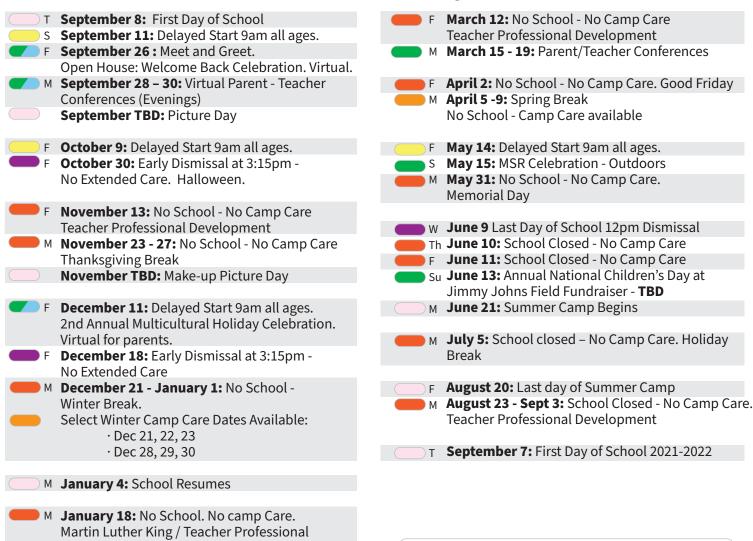

## To keep in mind:

- 1. 2nd Friday of each month we will have delayed start at 9 am OR Professional Development Day. Except for January.
- 2. Dates and events are subject to change.

Development

for Parents

M January 25 - 28: Parent/Teacher Conferences

F January 29: Silent Journey and Discovery

S **February 6:** Virtual State of School Address

M **February 15 - 19:** No School - Mid-Winter Break.

F February 12: Delayed Start 9am all ages.

Valentine's Day Celebration.

Winter Camp Care Available

3. PTO Meetings: Second Thursdays of each month at 6pm.

## Please note, some events have changed - TBD