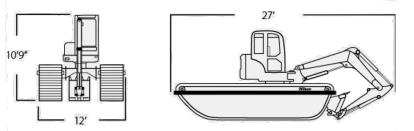

#### Working Range

Max Dump Height Max Digging Depth @ Ground Level 8'2" Max Digging Depth Soft Terrain Max Vertical Wall Depth Max Digging Reach @ Ground level Bucket Breakout Force

187.5"/481.33cm 132.7"/337.06cm 120.0"/320.04cm 240.6"/633.22cm 9,442 lbf