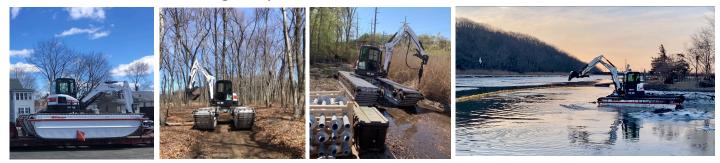

### This excavator can work where conventional land machines would sink out of sight.

Available attachments – Flail Mower, Helical Pile Driver w/in cab digital torque monitor, Auger, Hydraulic Tilt Bucket and Weed Rake