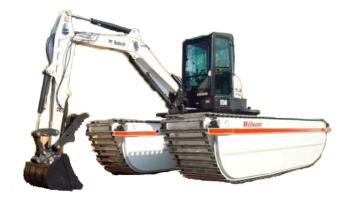

# **Bobcat E50 Amphibious Excavator**

## "The Workhorse That Goes Wherever You Need It!"

### This excavator can work where conventional land machines would sink out of sight.

Available attachments – Flail Mower, Helical Pile Driver w/in cab digital torque monitor, Auger, Hydraulic Tilt Bucket and Weed Rake