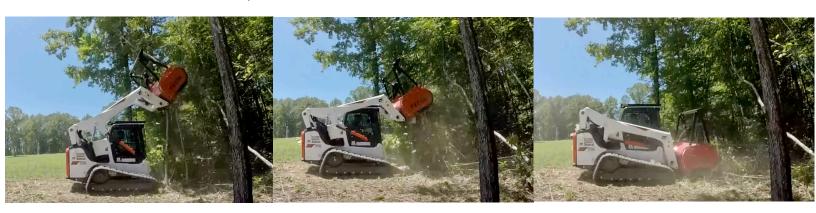

## Fecon Forestry Mulcher Specs

#### **Performance**

DCR Tools

Variable 2 speed motor option automatically adjusts to maximize rotor speed & torque to changing material loads.

24

Working Width
Overall Width
76 in
Weight
Flow Range
FGT Tools
30-45 gpm
30

## **DURABILITY, PERFORMANCE & VERSATILITY!**