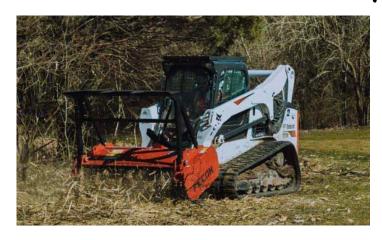

# 2021 Bobcat T770 w/ Fecon Forestry Mulcher



### **Bobcat T770 Specs**

#### Performance

Rated Operating Capacity 3,475 lb
Operating Capacity (50% of Tip) 4960 lb
Tipping Load 9929 lb
Operating Weight 10515 lb
Travel Speed 6.5 mph
Travel Speed (2-speed option) 10.7mph
Ground Pressure (Rubber) 4.2 psi

#### **Capacities**

Fuel Tank 43.8 gal

#### **Dimension**

Length 141.6 in Width 78 in Height 81.3 Reach @ Maximum Height 35.2 in Turning Radius 88 in

## Fecon Forestry Mulcher Specs

#### **Performance**

DCR Tools

Variable 2 speed motor option automatically adjusts to maximize rotor speed & torque to changing material loads.

24

Working Width
Overall Width
76 in
Weight
Flow Range
FGT Tools
30-45 gpm
30

## **DURABILITY, PERFORMANCE & VERSATILITY!**