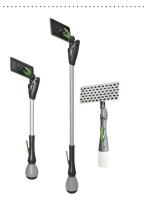

### **CLEANO: INDOOR WINDOW** AND SURFACE CELANER

Features a built-in water tank and can clean up to 35' (with use of telescopic poles), reducing labor by 50%.

### **ULTRA PURE WINDOW CLEANING**

Produces mineral-free water that cleans windows streak-free and allows the cleaning of up to **5 stories**, safely from the ground

Ask us about our "Getting Back to Work" Sale on our **Demo Equipment!** 