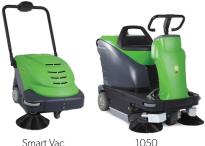

Smart Vac

### VACUUM SWEEPERS

Vacuums carpeted floors **5x** faster than a backpack vacuum and 10x faster than an upright vacuum