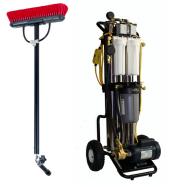

## **COMPACT SCRUBBERS**

Compact Scrubbers can clean floors 10x faster and 3x more efficiently than using a traditional mop