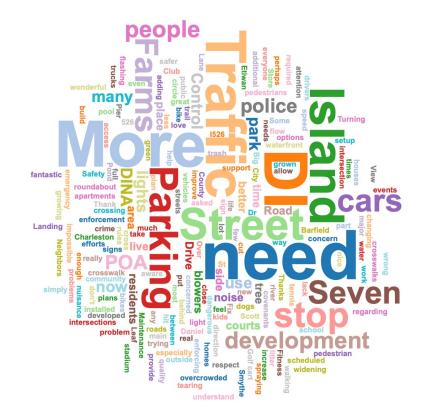

If you consider the police presence is <u>inadequate</u> on DI, what can be improved? 136 responses

Is there anything else you would like to share with DINA? 82 responses