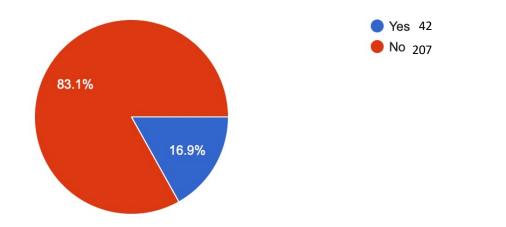

2022 Resident Survey Results – 249 Responses

Which two issues do you consider the most significant affecting the quality of life on Daniel Island?



What type of events would you like DINA to host?



Do you consider the police presence is adequate on Daniel Island?



If you consider the police presence is <u>inadequate</u> on DI, what can be improved? 136 responses



Is there anything else you would like to share with DINA? 82 responses



### Are you interested in joining a DINA Committee(s)?



# Which DINA Committee(s) are you interested in joining?



How did you hear about us?





≽ EST. 1998 🐇

Website: www.DINeighborhood.org

Facebook: @DINeighborhood