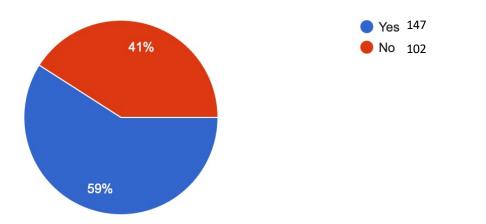

2022 Resident Survey Results – 249 Responses

Which two issues do you consider the most significant affecting the quality of life on Daniel Island?

What type of events would you like DINA to host?

Do you consider the police presence is adequate on Daniel Island?