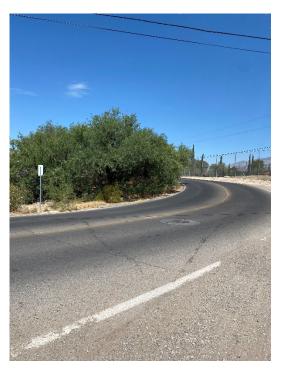

The list below is prioritized to improve safety.

- 1. Blind curve on N Forty Niner Dr. Cut back 8 feet pedestrian danger
- 2. Blind curve on N Forty Niner Dr. Cut back 8 feet driving and pedestrian danger
- 3. Limited visibility at stop sign N Forty Niner Dr and E Forty Niner Dr looking to right. Lower branches should be trimmed
- 4. Limited visibility at school crossing on Tanque Verde. Clear right of way
- 5. Limited visibility at stop sign Wentworth and TV. Clear right of way
- 6. Limited visibility at stop sign Wentworth and Cape Horn. Clear right of way
- 7. Low hanging trees impeding school bus traffic 12081 Fools Gold; 2010, 1991 N Forty Niner Dr
- 8. Low hanging trees impeding school bus traffic 1720 N Forty Niner Dr
- 9. Low hanging trees impeding school bus traffic 12121 E Barbary Coast near golf cart path
- 10. Limited visibility at yield sign Wagon Trail and Injun Place looking left and right.
- 11. Limited visibility at yield sign Cape Horn and Arbor Vista. Clear sight line in right of ways
- 12. Low hanging trees impeding traffic Forty Niner Drive and Klondike
- 13. Low hanging trees impeding traffic Gold Dust and Jeffers Pl
- 14. Low hanging trees impeding traffic on Gold Dust.
- 15. Limited visibility at yield sign Cape Horn and Gold Dust. Clear sight line in right of ways
- 16. Low hanging trees impeding traffic on Barbary Coast