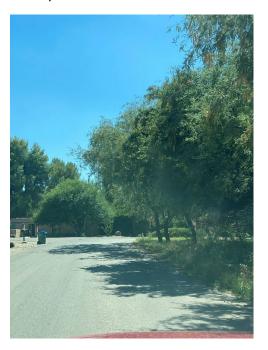

The list below is prioritized to improve safety.

- 1. Blind curve on N Forty Niner Dr. Cut back 8 feet pedestrian danger
- 2. Blind curve on N Forty Niner Dr. Cut back 8 feet driving and pedestrian danger
- 3. Limited visibility at stop sign N Forty Niner Dr and E Forty Niner Dr looking to right. Lower branches should be trimmed
- 4. Limited visibility at school crossing on Tanque Verde. Clear right of way
- 5. Limited visibility at stop sign Wentworth and TV. Clear right of way
- 6. Limited visibility at stop sign Wentworth and Cape Horn. Clear right of way
- 7. Low hanging trees impeding school bus traffic 12081 Fools Gold; 2010, 1991 N Forty Niner Dr
- 8. Low hanging trees impeding school bus traffic 1720 N Forty Niner Dr
- 9. Low hanging trees impeding school bus traffic 12121 E Barbary Coast near golf cart path
- 10. Limited visibility at yield sign Wagon Trail and Injun Place looking left and right.
- 11. Limited visibility at yield sign Cape Horn and Arbor Vista. Clear sight line in right of ways
- 12. Low hanging trees impeding traffic Forty Niner Drive and Klondike
- 13. Low hanging trees impeding traffic Gold Dust and Jeffers Pl
- 14. Low hanging trees impeding traffic on Gold Dust.
- 15. Limited visibility at yield sign Cape Horn and Gold Dust. Clear sight line in right of ways
- 16. Low hanging trees impeding traffic on Barbary Coast