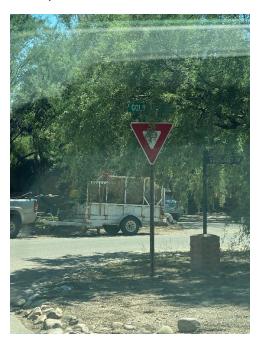

The list below is prioritized to improve safety.

- 1. Blind curve on N Forty Niner Dr. Cut back 8 feet pedestrian danger
- 2. Blind curve on N Forty Niner Dr. Cut back 8 feet driving and pedestrian danger
- 3. Limited visibility at stop sign N Forty Niner Dr and E Forty Niner Dr looking to right. Lower branches should be trimmed
- 4. Limited visibility at school crossing on Tanque Verde. Clear right of way
- 5. Limited visibility at stop sign Wentworth and TV. Clear right of way
- 6. Limited visibility at stop sign Wentworth and Cape Horn. Clear right of way
- 7. Low hanging trees impeding school bus traffic 12081 Fools Gold; 2010, 1991 N Forty Niner Dr
- 8. Low hanging trees impeding school bus traffic 1720 N Forty Niner Dr
- 9. Low hanging trees impeding school bus traffic 12121 E Barbary Coast near golf cart path
- 10. Limited visibility at yield sign Wagon Trail and Injun Place looking left and right.
- 11. Limited visibility at yield sign Cape Horn and Arbor Vista. Clear sight line in right of ways
- 12. Low hanging trees impeding traffic Forty Niner Drive and Klondike
- 13. Low hanging trees impeding traffic Gold Dust and Jeffers Pl
- 14. Low hanging trees impeding traffic on Gold Dust.
- 15. Limited visibility at yield sign Cape Horn and Gold Dust. Clear sight line in right of ways
- 16. Low hanging trees impeding traffic on Barbary Coast

# Priority 4