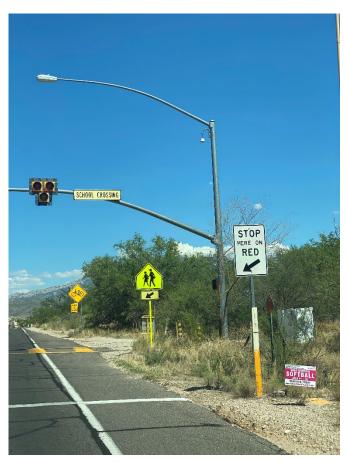

The list below is prioritized to improve safety.

- 1. Blind curve on N Forty Niner Dr. Cut back 8 feet pedestrian danger
- 2. Blind curve on N Forty Niner Dr. Cut back 8 feet driving and pedestrian danger
- 3. Limited visibility at stop sign N Forty Niner Dr and E Forty Niner Dr looking to right. Lower branches should be trimmed
- 4. Limited visibility at school crossing on Tanque Verde. Clear right of way
- 5. Limited visibility at stop sign Wentworth and TV. Clear right of way
- 6. Limited visibility at stop sign Wentworth and Cape Horn. Clear right of way
- 7. Low hanging trees impeding school bus traffic 12081 Fools Gold; 2010, 1991 N Forty Niner Dr
- 8. Low hanging trees impeding school bus traffic 1720 N Forty Niner Dr
- 9. Low hanging trees impeding school bus traffic 12121 E Barbary Coast near golf cart path
- 10. Limited visibility at yield sign Wagon Trail and Injun Place looking left and right.
- 11. Limited visibility at yield sign Cape Horn and Arbor Vista. Clear sight line in right of ways
- 12. Low hanging trees impeding traffic Forty Niner Drive and Klondike
- 13. Low hanging trees impeding traffic Gold Dust and Jeffers Pl
- 14. Low hanging trees impeding traffic on Gold Dust.
- 15. Limited visibility at yield sign Cape Horn and Gold Dust. Clear sight line in right of ways
- 16. Low hanging trees impeding traffic on Barbary Coast