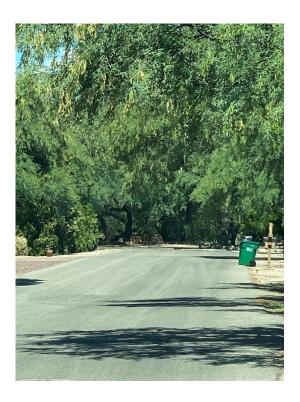

The list below is prioritized to improve safety.

- 1. Blind curve on N Forty Niner Dr. Cut back 8 feet pedestrian danger
- 2. Blind curve on N Forty Niner Dr. Cut back 8 feet driving and pedestrian danger
- 3. Limited visibility at stop sign N Forty Niner Dr and E Forty Niner Dr looking to right. Lower branches should be trimmed
- 4. Limited visibility at school crossing on Tanque Verde. Clear right of way
- 5. Limited visibility at stop sign Wentworth and TV. Clear right of way
- 6. Limited visibility at stop sign Wentworth and Cape Horn. Clear right of way
- 7. Low hanging trees impeding school bus traffic 12081 Fools Gold; 2010, 1991 N Forty Niner Dr
- 8. Low hanging trees impeding school bus traffic 1720 N Forty Niner Dr
- 9. Low hanging trees impeding school bus traffic 12121 E Barbary Coast near golf cart path
- 10. Limited visibility at yield sign Wagon Trail and Injun Place looking left and right.
- 11. Limited visibility at yield sign Cape Horn and Arbor Vista. Clear sight line in right of ways
- 12. Low hanging trees impeding traffic Forty Niner Drive and Klondike
- 13. Low hanging trees impeding traffic Gold Dust and Jeffers Pl
- 14. Low hanging trees impeding traffic on Gold Dust.
- 15. Limited visibility at yield sign Cape Horn and Gold Dust. Clear sight line in right of ways
- 16. Low hanging trees impeding traffic on Barbary Coast

# Priority 3