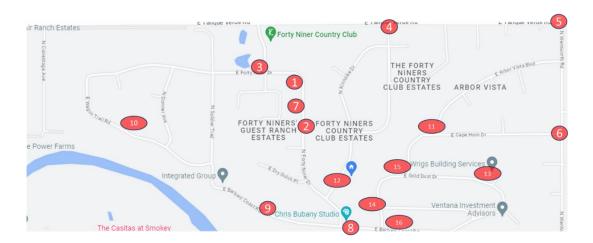

The list below is prioritized to improve safety.

- 1. Blind curve on N Forty Niner Dr. Cut back 8 feet pedestrian danger
- 2. Blind curve on N Forty Niner Dr. Cut back 8 feet driving and pedestrian danger
- 3. Limited visibility at stop sign N Forty Niner Dr and E Forty Niner Dr looking to right. Lower branches should be trimmed
- 4. Limited visibility at school crossing on Tanque Verde. Clear right of way
- 5. Limited visibility at stop sign Wentworth and TV. Clear right of way
- 6. Limited visibility at stop sign Wentworth and Cape Horn. Clear right of way
- 7. Low hanging trees impeding school bus traffic 12081 Fools Gold; 2010, 1991 N Forty Niner Dr
- 8. Low hanging trees impeding school bus traffic 1720 N Forty Niner Dr
- 9. Low hanging trees impeding school bus traffic 12121 E Barbary Coast near golf cart path
- 10. Limited visibility at yield sign Wagon Trail and Injun Place looking left and right.
- 11. Limited visibility at yield sign Cape Horn and Arbor Vista. Clear sight line in right of ways
- 12. Low hanging trees impeding traffic Forty Niner Drive and Klondike
- 13. Low hanging trees impeding traffic Gold Dust and Jeffers Pl
- 14. Low hanging trees impeding traffic on Gold Dust.
- 15. Limited visibility at yield sign Cape Horn and Gold Dust. Clear sight line in right of ways
- 16. Low hanging trees impeding traffic on Barbary Coast

Thanks
Bill Patterson
520-419-0351
49er HOA roads and washes committee

Priority 1

Priority 2