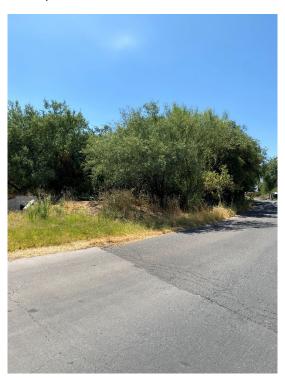

The list below is prioritized to improve safety.

- 1. Blind curve on N Forty Niner Dr. Cut back 8 feet pedestrian danger
- 2. Blind curve on N Forty Niner Dr. Cut back 8 feet driving and pedestrian danger
- 3. Limited visibility at stop sign N Forty Niner Dr and E Forty Niner Dr looking to right. Lower branches should be trimmed
- 4. Limited visibility at school crossing on Tanque Verde. Clear right of way
- 5. Limited visibility at stop sign Wentworth and TV. Clear right of way
- 6. Limited visibility at stop sign Wentworth and Cape Horn. Clear right of way
- 7. Low hanging trees impeding school bus traffic 12081 Fools Gold; 2010, 1991 N Forty Niner Dr
- 8. Low hanging trees impeding school bus traffic 1720 N Forty Niner Dr
- 9. Low hanging trees impeding school bus traffic 12121 E Barbary Coast near golf cart path
- 10. Limited visibility at yield sign Wagon Trail and Injun Place looking left and right.
- 11. Limited visibility at yield sign Cape Horn and Arbor Vista. Clear sight line in right of ways
- 12. Low hanging trees impeding traffic Forty Niner Drive and Klondike
- 13. Low hanging trees impeding traffic Gold Dust and Jeffers Pl
- 14. Low hanging trees impeding traffic on Gold Dust.
- 15. Limited visibility at yield sign Cape Horn and Gold Dust. Clear sight line in right of ways
- 16. Low hanging trees impeding traffic on Barbary Coast