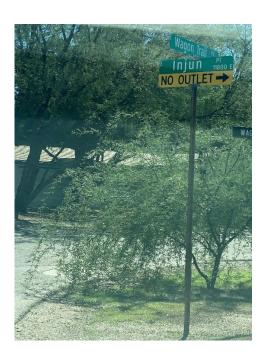

The list below is prioritized to improve safety.

- 1. Blind curve on N Forty Niner Dr. Cut back 8 feet pedestrian danger
- 2. Blind curve on N Forty Niner Dr. Cut back 8 feet driving and pedestrian danger
- 3. Limited visibility at stop sign N Forty Niner Dr and E Forty Niner Dr looking to right. Lower branches should be trimmed
- 4. Limited visibility at school crossing on Tanque Verde. Clear right of way
- 5. Limited visibility at stop sign Wentworth and TV. Clear right of way
- 6. Limited visibility at stop sign Wentworth and Cape Horn. Clear right of way
- 7. Low hanging trees impeding school bus traffic 12081 Fools Gold; 2010, 1991 N Forty Niner Dr
- 8. Low hanging trees impeding school bus traffic 1720 N Forty Niner Dr
- 9. Low hanging trees impeding school bus traffic 12121 E Barbary Coast near golf cart path
- 10. Limited visibility at yield sign Wagon Trail and Injun Place looking left and right.
- 11. Limited visibility at yield sign Cape Horn and Arbor Vista. Clear sight line in right of ways
- 12. Low hanging trees impeding traffic Forty Niner Drive and Klondike
- 13. Low hanging trees impeding traffic Gold Dust and Jeffers Pl
- 14. Low hanging trees impeding traffic on Gold Dust.
- 15. Limited visibility at yield sign Cape Horn and Gold Dust. Clear sight line in right of ways
- 16. Low hanging trees impeding traffic on Barbary Coast