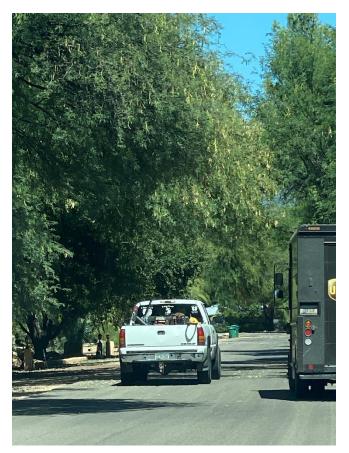

The list below is prioritized to improve safety.

- 1. Blind curve on N Forty Niner Dr. Cut back 8 feet pedestrian danger
- 2. Blind curve on N Forty Niner Dr. Cut back 8 feet driving and pedestrian danger
- 3. Limited visibility at stop sign N Forty Niner Dr and E Forty Niner Dr looking to right. Lower branches should be trimmed
- 4. Limited visibility at school crossing on Tanque Verde. Clear right of way
- 5. Limited visibility at stop sign Wentworth and TV. Clear right of way
- 6. Limited visibility at stop sign Wentworth and Cape Horn. Clear right of way
- 7. Low hanging trees impeding school bus traffic 12081 Fools Gold; 2010, 1991 N Forty Niner Dr
- 8. Low hanging trees impeding school bus traffic 1720 N Forty Niner Dr
- 9. Low hanging trees impeding school bus traffic 12121 E Barbary Coast near golf cart path
- 10. Limited visibility at yield sign Wagon Trail and Injun Place looking left and right.
- 11. Limited visibility at yield sign Cape Horn and Arbor Vista. Clear sight line in right of ways
- 12. Low hanging trees impeding traffic Forty Niner Drive and Klondike
- 13. Low hanging trees impeding traffic Gold Dust and Jeffers Pl
- 14. Low hanging trees impeding traffic on Gold Dust.
- 15. Limited visibility at yield sign Cape Horn and Gold Dust. Clear sight line in right of ways
- 16. Low hanging trees impeding traffic on Barbary Coast

## 49ers Home Owner Association

Priority 5

Priority 6

Priority 7

Priority 8