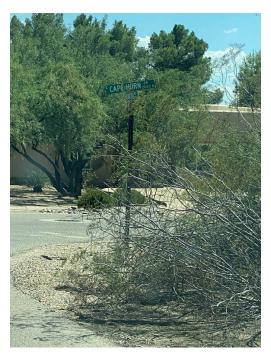

The list below is prioritized to improve safety.

- 1. Blind curve on N Forty Niner Dr. Cut back 8 feet pedestrian danger
- 2. Blind curve on N Forty Niner Dr. Cut back 8 feet driving and pedestrian danger
- 3. Limited visibility at stop sign N Forty Niner Dr and E Forty Niner Dr looking to right. Lower branches should be trimmed
- 4. Limited visibility at school crossing on Tanque Verde. Clear right of way
- 5. Limited visibility at stop sign Wentworth and TV. Clear right of way
- 6. Limited visibility at stop sign Wentworth and Cape Horn. Clear right of way
- 7. Low hanging trees impeding school bus traffic 12081 Fools Gold; 2010, 1991 N Forty Niner Dr
- 8. Low hanging trees impeding school bus traffic 1720 N Forty Niner Dr
- 9. Low hanging trees impeding school bus traffic 12121 E Barbary Coast near golf cart path
- 10. Limited visibility at yield sign Wagon Trail and Injun Place looking left and right.
- 11. Limited visibility at yield sign Cape Horn and Arbor Vista. Clear sight line in right of ways
- 12. Low hanging trees impeding traffic Forty Niner Drive and Klondike
- 13. Low hanging trees impeding traffic Gold Dust and Jeffers Pl
- 14. Low hanging trees impeding traffic on Gold Dust.
- 15. Limited visibility at yield sign Cape Horn and Gold Dust. Clear sight line in right of ways
- 16. Low hanging trees impeding traffic on Barbary Coast