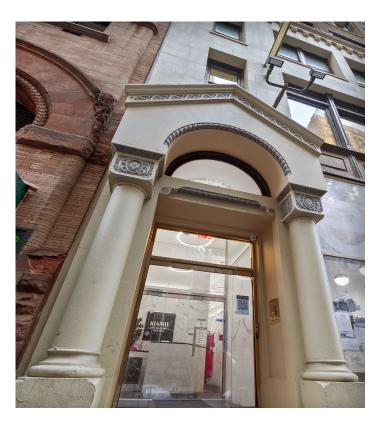

### FOR MORE INFORMATION ABOUT OUR 7TH FLOOR PLEASE CONTACT:

Owned and operated by Windsor Management, 31E32 is a 12 Story 71,916 SF office building with 5,532sf typical floor sizes located in Midtown South between Park Avenue South and Madison Avenues, one of the most convenient locations in Manhattan to build your offices and grow your business. 31E32 is also home to building owners, Windsor Management.

#### SPECIFICATIONS AND FEATURES

**OWNERSHIP:** Kiamie East 32nd Street, Inc. **MANAGEMENT:** Windsor Management Corp. **LOCATION:** 32nd between Madison and Park

**HISTORY:** Built in 1915 STORIES: 12 **FLOOR SIZES:** Average 5,542rsf **CEILING HEIGHT:** 12 Feet