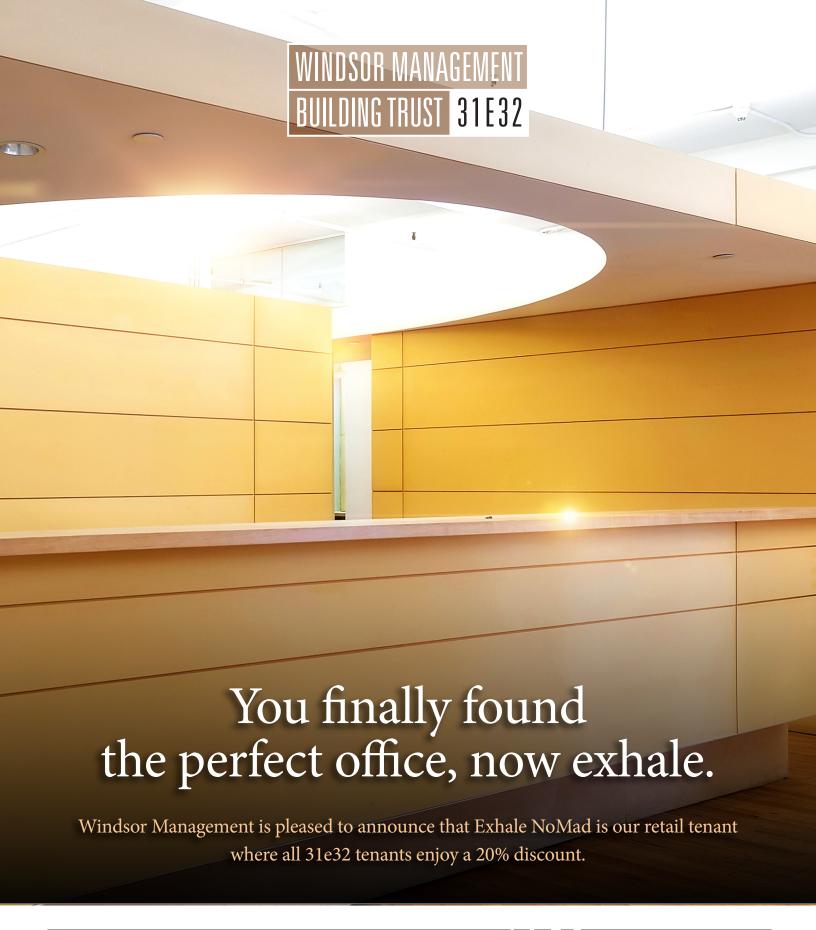

#### **BUILDING FEATURES:**

Premier Loft Space Building in NoMad/Murray Hill

Perfect for TAMI Tenants

Newly Renovated White Marble Lobby Natural Light with windows on four sides Attended Lobby with 24/7 Access

#### **NEIGHBORHOOD FEATURES:**

Ground-Floor Tenant: Exhale Spa

The Cutting Room

Wolfgangs

Sushi Sen-Nin

One block off Korean Way dining and sushi Convenient to 4, 5, 6 and Madison Ave buses

Madison Square Garden