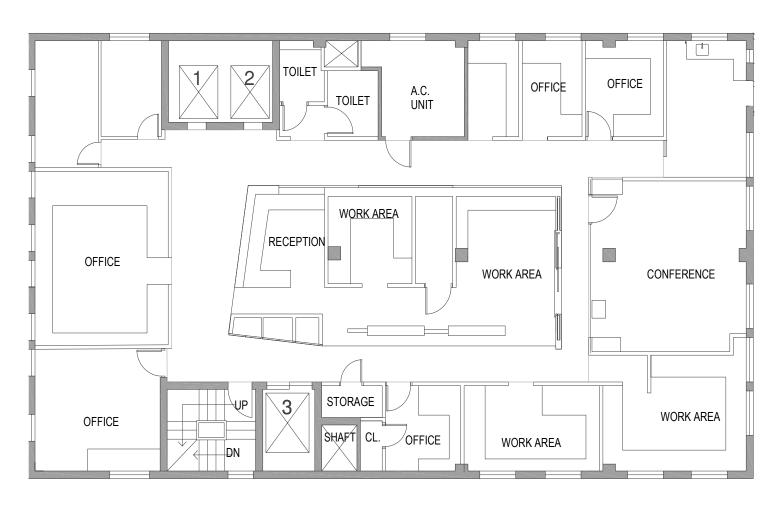

Matt Kiamie Windsor Management 212 213 2112 X104

212.213.2112 X104 matthew@windsormanagement.net

Phillip Kiamie Jr.
Windsor Management
212.213.2112 X107
phillip@windsormanagement.net





7TH FLOOR: ASKING:

5,532 SF UPON REQUEST IMMEDIATELY

AVAILABLE: IMMEDIATELY

TERM: 5-10 YEARS















FOR MORE INFORMATION ABOUT OUR 5,532sf 7TH FLOOR PLEASE CONTACT:

**Elliot Zelinger Savitt Partners** 

O: 212.452.6078 M: 516.317.9460 ezelinger@savittpartners.com

Corey Hight Savitt Partners

O: 212.452.6081 M: 516.965.0718 chight@savittpartners.com





# 7TH FLOOR: FLOOR PLAN



### FOR MORE INFORMATION ABOUT OUR 7TH FLOOR PLEASE CONTACT:





Owned and operated by Windsor Management, 31E32 is a 12 Story 71,916 SF office building with 5,532sf typical floor sizes located in Midtown South between Park Avenue South and Madison Avenues, one of the most convenient locations in Manhattan to build your offices and grow your business. 31E32 is also home to building owners, Windsor Management.















### FOR MORE INFORMATION ABOUT 31 EAST 32ND STREET PLEASE CONTACT:

Matt Kiamie Windsor Management 212.213.2112 X104 matthew@windsormanagement.net Phillip Kiamie Jr.
Windsor Management
212.213.2112 X107
phillip@windsormanagement.net





#### SPECIFICATIONS AND FEATURES

**OWNERSHIP:** Kiamie East 32nd Street, Inc. **MANAGEMENT:** Windsor Management Corp. **LOCATION: