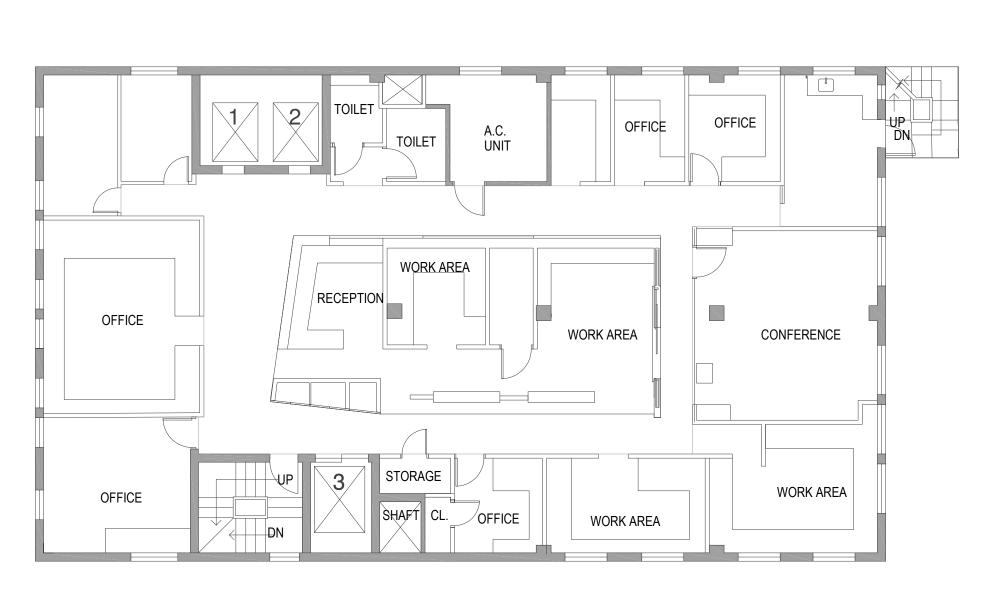

STREET

32ND

EAST

31 East 32nd St. New York, NY 10016

DRAWING TITLE:

FL-7 7TH FLOOR

SURVEY DATE(S): 12.03.19