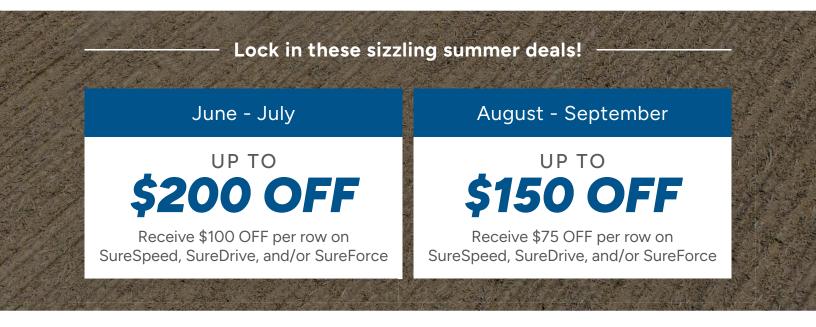

**This season, every row counts—literally.** Take advantage of row-byrow discounts on Ag Leader's planter solutions. From individual row control to hydraulic downforce and more, you'll plant with precision and save with confidence when you upgrade your existing planter.

## **SureSpeed**®

SureSpeed provides unparalled singulation and spacing accuracy at any planting speed up to 12 mph for the ultimate plant stand and performance.

## SureDrive<sup>®</sup>

SureDrive provides precise and efficient planting through individual row section control, variable rate planting capabilities, and turn compensation for consistent population around turns and contours.

## **SureForce®**

SureForce instantly adjusts pressure for precise planting depth with powerful downforce and uplift. Adapt to soil types, compaction, and planter weight to overcome diverse and tough environments.