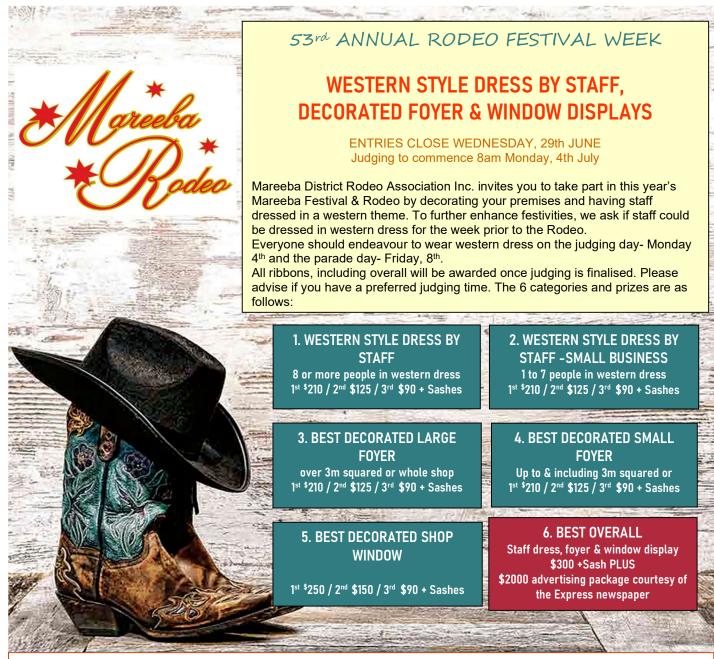

## ENTRY FORM - RODEO FESTIVAL WEEK WESTERN STYLE DRESS, DECORATED FOYER & WINDOW DISPLAY

PLEASE EMAIL OR POST YOUR COMPLETED ENTRY FORM TO: POST: The Secretary, Mareeba Rodeo Association Inc., PO Box 392, Mareeba Q.4880 EMAIL: info@mareebarodeo.com.au

| Company Name:                                                                    | Contact Name: |       |
|----------------------------------------------------------------------------------|---------------|-------|
| Street Address:                                                                  |               |       |
| Phone:                                                                           | Email:        |       |
| Preferred Judging Time (No less than a 2-hour block, e.g. between 9am and 11am): |               |       |
| Section Number:                                                                  | Section Name: |       |
| Section Number:                                                                  | Section Name: |       |
| Section Number:                                                                  | Section Name: |       |
| I have read and understood the entry closing time and judging times.             |               |       |
| Signature:                                                                       | Name:         | Date: |