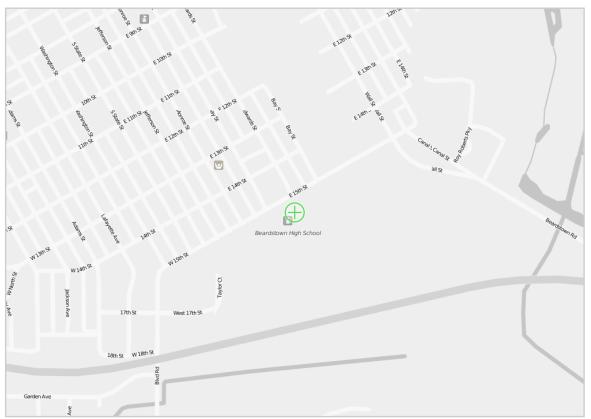

## Safety Map by Aaron Tebrinke

In case of an emergency, let's meet at 500 East 15th Street. I've marked the spot on this map:

This Safety Map was made on 1st September 2011.

In case of an emergency go to the Beardstown High School: 500 East 15th St Beardstown, IL 62618-2052,(217) 323-3665.