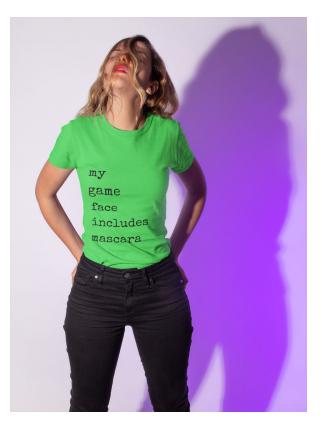

Both of our signature t-shirts and sweatshirts are <u>printed in white Special Elite font on black OR warm gray</u> "fitted" t-shirt or "off the shoulder' sweatshirt - you can wear it in style for extra fab fun on Game Day. <u>PLUS</u> <u>our t-shirts are now available in our Signature Spring Collection of colors - warm yellow, vibrant green and haute pink!</u>

### SPRING T-SHIRT COLLECTION