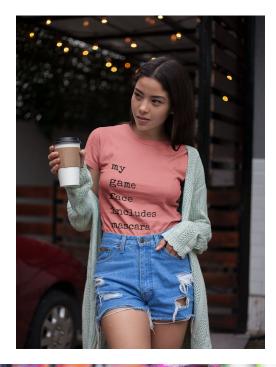

Both of our signature t-shirts and sweatshirts are <u>printed in white Special Elite font on black OR warm gray</u> "fitted" t-shirt or "off the shoulder' sweatshirt - you can wear it in style for extra fab fun on Game Day. <u>PLUS</u> <u>our t-shirts are now available in our Signature Spring Collection of colors - warm yellow, vibrant green and haute pink!</u>

### SPRING T-SHIRT COLLECTION