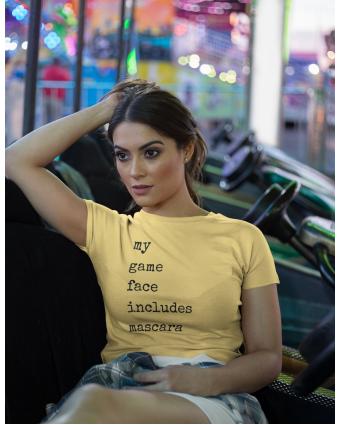

Both of our signature t-shirts and sweatshirts are <u>printed in white Special Elite font on black OR warm gray</u> "fitted" t-shirt or "off the shoulder' sweatshirt - you can wear it in style for extra fab fun on Game Day. <u>PLUS</u> <u>our t-shirts are now available in our Signature Spring Collection of colors - warm yellow, vibrant green and haute pink!</u>

### SPRING T-SHIRT COLLECTION