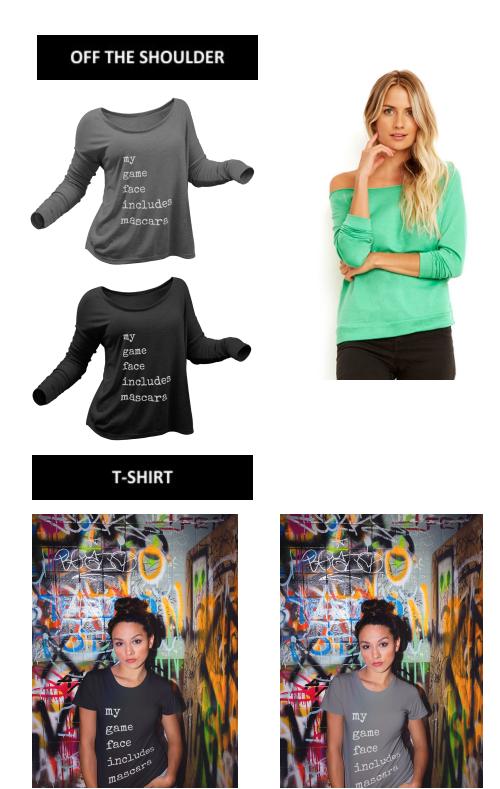

Both of our signature t-shirts and sweatshirts are <u>printed in white Special Elite font on black OR warm gray</u> "fitted" t-shirt or "off the shoulder' sweatshirt - you can wear it in style for extra fab fun on Game Day. <u>PLUS</u> <u>our t-shirts are now available in our Signature Spring Collection of colors - warm yellow, vibrant green and haute pink!</u>

### OFF THE SHOULDER WOMEN'S FRENCH RAGLAN SWEATSHIRT STYLE #N6951 (NEXT LEVEL)

| If Purchase, Price Is: | S through XL           | 2X                     |
|------------------------|------------------------|------------------------|
| 15 Sweatshirts         | \$21.00/per sweatshirt | \$23.00/per sweatshirt |
| 30 Sweatshirts         | \$19.00/per sweatshirt | \$21.00/per sweatshirt |
| 45 Sweatshirts         | \$18.00/per sweatshirt | \$20.00/per sweatshirt |

T-SHIRTS