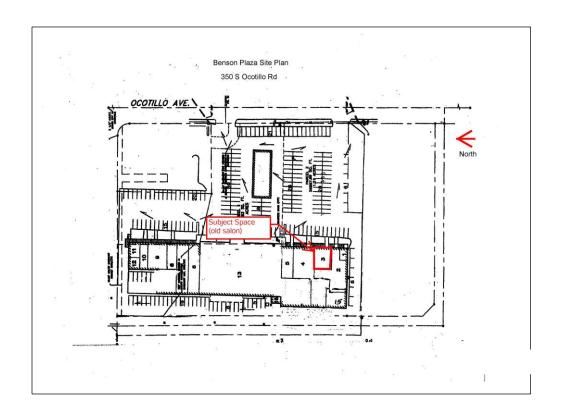

### 350 S Ocotillo Road Benson, Arizona

Suite Size: 1745 Sq. Ft.

**Zoning:** B-1 (Benson)

**Lease Rate:** \$12.50 Sq Ft. (Plus NNN)

**Utilities:** Paid by Tenant.

**Terms:** Three-Year Minimum

Comments: Unique location in an anchored Tractor Supply center with great visibility

and lots of parking. Benson is the hub to a number of northeastern Cochise County rural communities and enjoys strong traffic flow into the center.

Spaces include potential salon use or large open space storage.