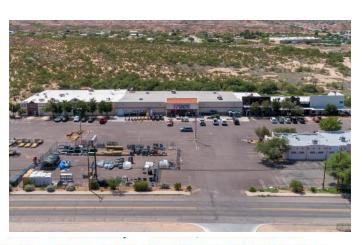

### 350 S Ocotillo Road Benson, Arizona

Suite Size: 1745 Sq. Ft.

**Zoning:** B-1 (Benson)

**Lease Rate:** \$12.50 Sq Ft. (Plus NNN)

**Utilities:** Paid by Tenant.

**Terms:** Three-Year Minimum

Comments: Unique location in an anchored Tractor Supply center with great visibility

and lots of parking. Benson is the hub to a number of northeastern Cochise County rural communities and enjoys strong traffic flow into the center.

Spaces include potential salon use or large open space storage.