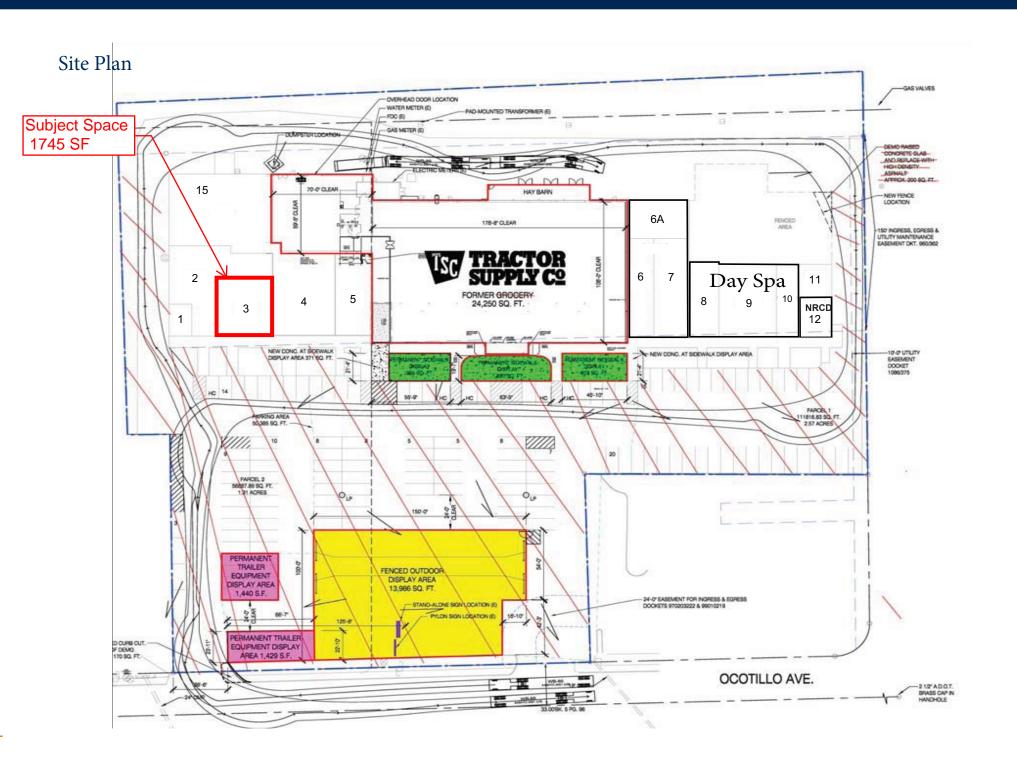

### 350 S Ocotillo Road Benson, Arizona

Suite Size: 1745 Sq. Ft.

**Zoning:** B-1 (Benson)

**Lease Rate:** \$12.50 Sq Ft. (Plus NNN)

**Utilities:** Paid by Tenant.

**Terms:** Three-Year Minimum

Comments: Unique location in an anchored Tractor Supply center with great visibility

and lots of parking. Benson is the hub to a number of northeastern Cochise County rural communities and enjoys strong traffic flow into the center.

Spaces include potential salon use or large open space storage.