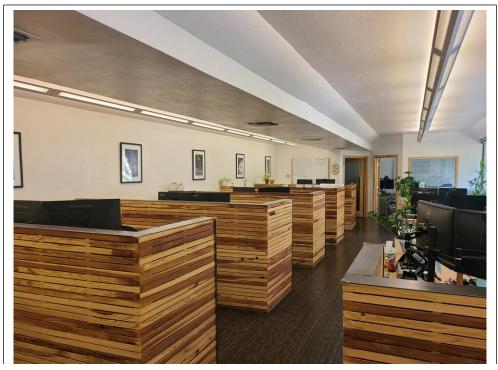

**Comments:** Located just east of Campbell on the south side of Speedway, this building is well known in Tucson's office history as the "Sun Building". Rare garden style court yard with koi pond provides unique office setting. This space consists of two private offices, a large bull pen / workstation area, conference room, utility work area and a break area.