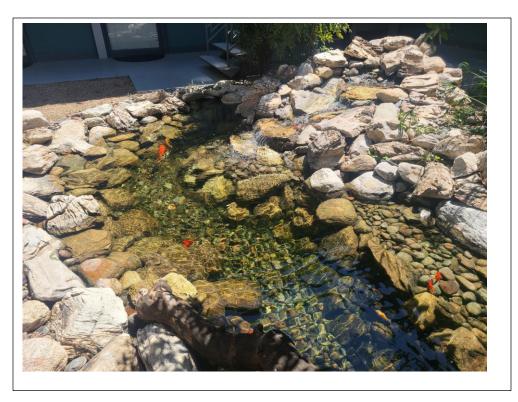

**Comments:** Located just east of Campbell on the south side of Speedway, this building is well known in Tucson's office history as the "Sun Building". Rare garden style court yard with koi pond provides unique office setting. This space consists of two private offices, a large bull pen / workstation area, conference room, utility work area and a break area.