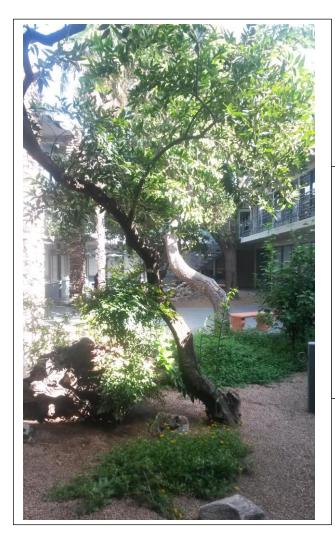

**Comments:** Located just east of Campbell on the south side of Speedway, this building is well known in Tucson's office history as the "Sun Building". Rare garden style court yard with koi pond provides unique office setting. This space consists of two private offices, a large bull pen / workstation area, conference room, utility work area and a break area.