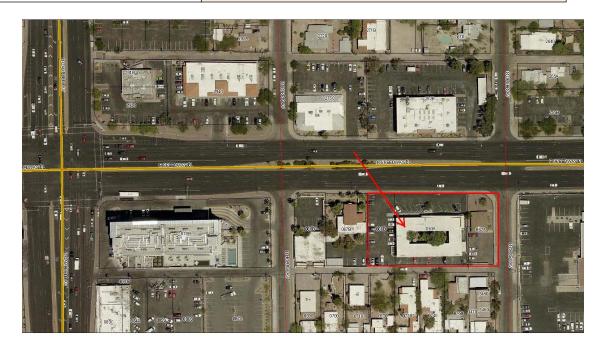

## 2030 E Speedway

Tucson, Arizona

**Zoning:** 0-3

Lease Rate: \$23.00 / SF plus tax. (Full-Service Lease with base year provision.)

- Utilities: All utilities, common area and suite maintenance, property taxes and insurance paid by Landlord.
- Terms: Three Year Minimum

**Comments:** Located just east of Campbell on the south side of Speedway, this building is well known in Tucson's office history as the "Sun Building". Rare garden style court yard with koi pond provides unique office setting. This space consists of two private offices, a large bull pen / workstation area, conference room, utility work area and a break area.