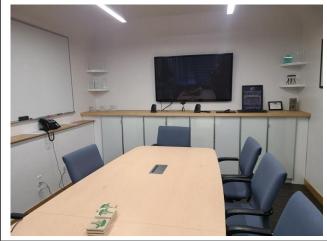

**Comments:** Located just east of Campbell on the south side of Speedway, this building is well known in Tucson's office history as the "Sun Building". Rare garden style court yard with koi pond provides unique office setting. This space consists of two private offices, a large bull pen / workstation area, conference room, utility work area and a break area.