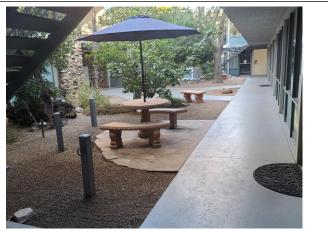

**Comments:** Located just east of Campbell on the south side of Speedway, this building is well known in Tucson's office history as the "Sun Building". Rare garden style court yard with koi pond provides unique office setting. This space consists of two private offices, a large bull pen / workstation area, conference room, utility work area and a break area.