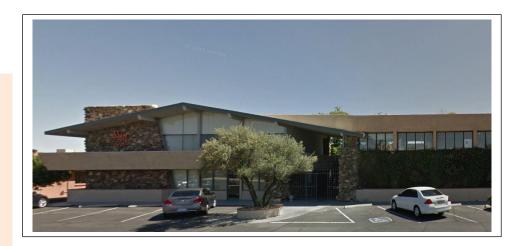

## 2030 E Speedway

Tucson, Arizona

**Zoning:** 0-3

Lease Rate: \$23.00 / SF plus tax. (Full-Service Lease with base year provision.)

- Utilities: All utilities, common area and suite maintenance, property taxes and insurance paid by Landlord.
- Terms: Three Year Minimum

**Comments:** Located just east of Campbell on the south side of Speedway, this building is well known in Tucson's office history as the "Sun Building". Rare garden style court yard with koi pond provides unique office setting. This space consists of two private offices, a large bull pen / workstation area, conference room, utility work area and a break area.