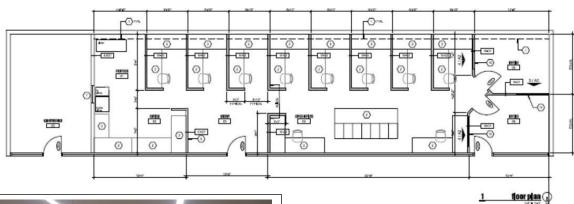

**Comments:** Located just east of Campbell on the south side of Speedway, this building is well known in Tucson's office history as the "Sun Building". Rare garden style court yard with koi pond provides unique office setting. This space consists of two private offices, a large bull pen / workstation area, conference room, utility work area and a break area.