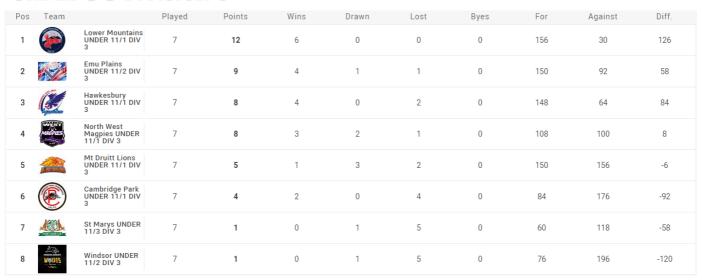

| Western City<br>Tigers UNDER<br>11/1 DIV 2 | 7      | 2      | 0    | 0     | 5    | 1    | 48  | 174     | -126  |







**JUNIORS** 



















# UNDER 11 DIVISION 3



# UNDER 11 DIVISION 4

| Pos | Team           |                                         | Played | Points | Wins | Drawn | Lost | Byes | For | Against | Diff. |
|-----|----------------|-----------------------------------------|--------|--------|------|-------|------|------|-----|---------|-------|
| 1   |                | Glenmore Park<br>UNDER 11/2 DIV<br>4    | 7      | 12     | 6    | 0     | 0    | 0    | 216 | 80      | 136   |
| 2   | F              | Doonside UNDER<br>11/2 DIV 4            | 7      | 10     | 5    | 0     | 1    | 0    | 198 | 62      | 136   |
| 3   | BROTHERS       | Brothers UNDER<br>11/3 DIV 4            | 7      | 8      | 3    | 0     | 2    | 1    | 112 | 84      | 28    |
| 4   | CO CO          | St Clair UNDER<br>11/2 DIV 4            | 7      | 8      |