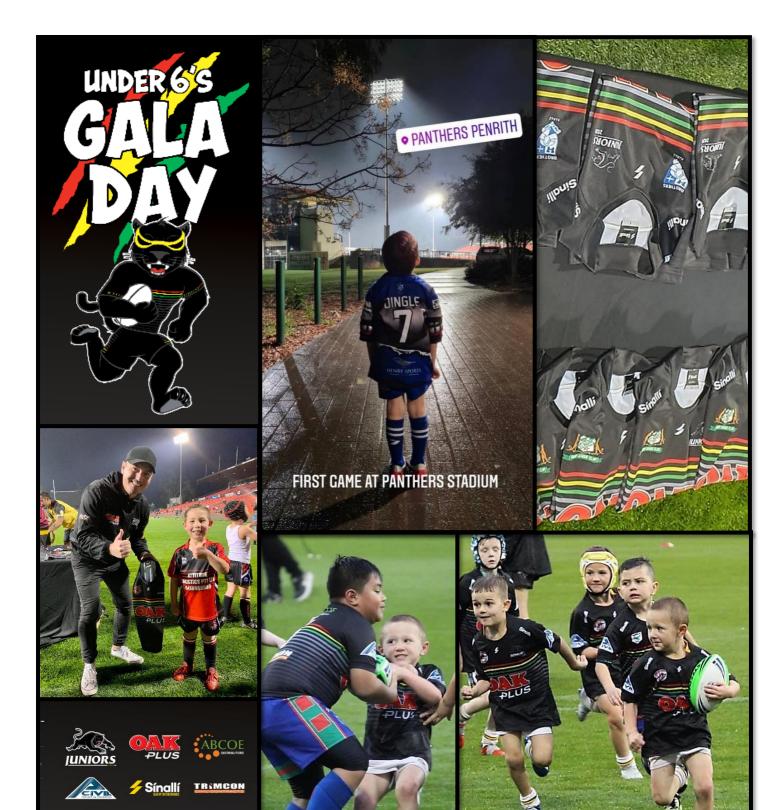

The introduction of a new and different Under 6 Gala day was a highlight in 2020. This has proven to be a great addition to our District. Having 700 under 6s donning a Panthers jersey and playing at Panthers Stadium was a very exciting concept and was met with nothing but positive comments.

### Key highlights for the 2020 year include:

- Over 7500 participants were provided with an opportunity to play in our Junior Rugby League Competition, thanks to the dedication of over 2500 volunteers across the Panthers district throughout the pandemic.
- Panthers Juniors hosted an U6 Gala Day at Panthers Stadium, the Panthers spiritual home. A new generation of fans and participants now sharing an appreciation of the tremendous sense of community and belonging that comes with being a part of the Panthers and Rugby League.
- In the heart of the pandemic, there were Sponsorship and Commercial Partnership revenue generated to provide the league with its financial position and service of 750 under 6 registered children with a Panthers Jerseys within the district.
- Our reengagement with our Life Members, through strategies including the acknowledgement
  of their own personalised Life Member number to signify the importance of their contribution to
  our league.
- Our Facebook Membership reached record levels more than 9000 are now members of the page which features as the leader amongst other sporting codes on social media.
- We were able to achieve the privilege of playing Rugby League in the 2020 season

The major highlight for me and an opinion shared by many was undoubtedly the Under 6 Gala Day. What an event this was and the work put into it by Nathan, his staff and the team of volunteers made it a great success. The kids had a ball and I recall walking to my car, there was a player walking with Mum and Dad wearing the special Panthers jersey looking so proud. Well done to all!