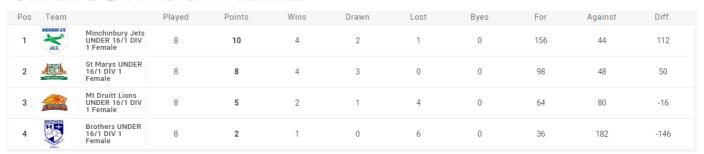

### UNDER 9 DIVISION 1 FEMALE

| Pos | Team                                                                                                                                                                                                                                                                                                                                                                                                                                                                                                                                                                                                                                                                                                                                                                                                                                                                                                                                                                                                                                                                                                                                                                                                                                                                                                                                                                                                                                                                                                                                                                                                                                                                                                                                                                                                                                                                                                                                                                                                                                                                                                                           |                                               | Played | Points | Wins | Drawn | Lost | Byes | For | Against | Diff. |
|-----|--------------------------------------------------------------------------------------------------------------------------------------------------------------------------------------------------------------------------------------------------------------------------------------------------------------------------------------------------------------------------------------------------------------------------------------------------------------------------------------------------------------------------------------------------------------------------------------------------------------------------------------------------------------------------------------------------------------------------------------------------------------------------------------------------------------------------------------------------------------------------------------------------------------------------------------------------------------------------------------------------------------------------------------------------------------------------------------------------------------------------------------------------------------------------------------------------------------------------------------------------------------------------------------------------------------------------------------------------------------------------------------------------------------------------------------------------------------------------------------------------------------------------------------------------------------------------------------------------------------------------------------------------------------------------------------------------------------------------------------------------------------------------------------------------------------------------------------------------------------------------------------------------------------------------------------------------------------------------------------------------------------------------------------------------------------------------------------------------------------------------------|-----------------------------------------------|--------|--------|------|-------|------|------|-----|---------|-------|
| 1   | F                                                                                                                                                                                                                                                                                                                                                                                                                                                                                                                                                                                                                                                                                                                                                                                                                                                                                                                                                                                                                                                                                                                                                                                                                                                                                                                                                                                                                                                                                                                                                                                                                                                                                                                                                                                                                                                                                                                                                                                                                                                                                                                              | Doonside UNDER<br>9 DIV 1 (White)<br>Female   | 8      | 14     | 7    | 0     | 0    | 0    | 270 | 50      | 220   |
| 2   | MICHIGAN SER                                                                                                                                                                                                                                                                                                                                                                                                                                                                                                                                                                                                                                                                                                                                                                                                                                                                                                                                                                                                                                                                                                                                                                                                                                                                                                                                                                                                                                                                                                                                                                                                                                                                                                                                                                                                                                                                                                                                                                                                                                                                                                                   | Minchinbury Jets<br>UNDER 9/1 DIV 1<br>Female | 8      | 10     | 5    | 0     | 2    | 0    | 242 | 92      | 150   |
| 3   | E O                                                                                                                                                                                                                                                                                                                                                                                                                                                                                                                                                                                                                                                                                                                                                                                                                                                                                                                                                                                                                                                                                                                                                                                                                                                                                                                                                                                                                                                                                                                                                                                                                                                                                                                                                                                                                                                                                                                                                                                                                                                                                                                            | St Clair UNDER 9<br>DIV 1 (Red)<br>Female     | 8      | 7      | 3    | 1     | 3    | 0    | 180 | 172     | 8     |
| 4   | F                                                                                                                                                                                                                                                                                                                                                                                                                                                                                                                                                                                                                                                                                                                                                                                                                                                                                                                                                                                                                                                                                                                                                                                                                                                                                                                                                                                                                                                                                                                                                                                                                                                                                                                                                                                                                                                                                                                                                                                                                                                                                                                              | Doonside UNDER<br>9 DIV 1 (Maroon)<br>Female  | 8      | 7      | 3    | 1     | 3    | 0    | 152 | 214     | -62   |
| 5   |                                                                                                                                                                                                                                                                                                                                                                                                                                                                                                                                                                                                                                                                                                                                                                                                                                                                                                                                                                                                                                                                                                                                                                                                                                                                                                                                                                                                                                                                                                                                                                                                                                                                                                                                                                                                                                                                                                                                                                                                                                                                                                                                | Colyton UNDER<br>9/1 DIV 1 Female             | 8      | 4      | 2    | 0     | 5    | 0    | 168 | 194     | -26   |
| 6   | THE STATE OF THE S | St Clair UNDER 9<br>DIV 1 (White)<br>Female   | 8      | 0      | 0    | 0     | 7    | 0    | 24  | 314     | -290  |
|     |                                                                                                                                                                                                                                                                                                                                                                                                                                                                                                                                                                                                                                                                                                                                                                                                                                                                                                                                                                                                                                                                                                                                                                                                                                                                                                                                                                                                                                                                                                                                                                                                                                                                                                                                                                                                                                                                                                                                                                                                                                                                                                                                |                                               |        |        |      |       |      |      |     |         |       |