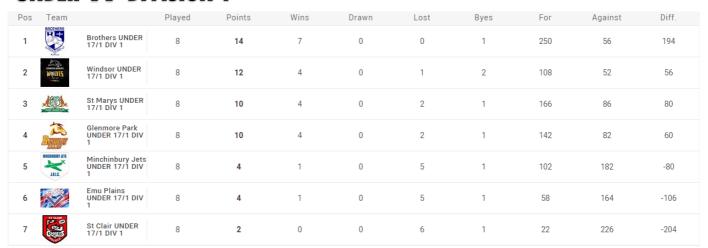

wn | Lost | Byes | For | Against | Diff. |
|-----|----------------|------------------------------------------|--------|--------|------|-------|------|------|-----|---------|-------|
| 1   |                | Emu Plains<br>UNDER 16/1 DIV<br>2 Female | 7      | 10     | 5    | 0     | 1    | 0    | 128 | 40      | 88    |
| 2   | (35)           | Hawkesbury<br>UNDER 16/1 DIV<br>2 Female | 7      | 10     | 4    | 0     | 1    | 1    | 105 | 54      | 51    |
| 3   | CO CO          | St Clair UNDER<br>16/1 DIV 2<br>Female   | 7      | 6      | 2    | 0     | 3    | 1    | 48  | 76      | -28   |
| 4   | PROFESSION CO. | St Marys UNDER<br>16/2 DIV 2<br>Female   | 7      | 2      | 1    | 0     | 5    | 0    | 60  | 98      | -38   |





**JUNIORS** 





















# under 17 division 1



# UNDER 17 DIVISION 2

| Pos | Team