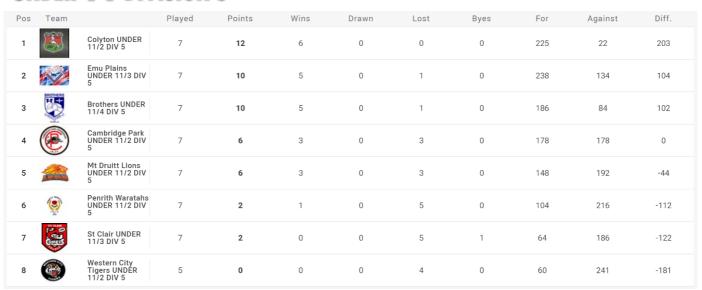

| 0     | 1    | 0    | 198 | 62      | 136   |
| 3   | BROTHERS       | Brothers UNDER<br>11/3 DIV 4            | 7      | 8      | 3    | 0     | 2    | 1    | 112 | 84      | 28    |
| 4   | CO CO          | St Clair UNDER<br>11/2 DIV 4            | 7      | 8      | 3    | 0     | 2    | 1    | 107 | 86      | 21    |
| 5   | ACCUPATION NO. | St Marys UNDER<br>11/4 DIV 4            | 7      | 2      | 1    | 0     | 5    | 0    | 92  | 206     | -114  |
| 6   | ATTE NOT THE   | Minchinbury Jets<br>UNDER 11/2 DIV<br>4 | 7      | 0      | 0    | 0     | 6    | 0    | 100 | 232     | -132  |







**JUNIORS** 





Panthers Rugby League Academy, 123 Mulgoa Road, Penrith NSW 2750 PH: 02 4720 9118 | EMAIL: info@panthersjuniors.com.au ABN: 81 003 705 468











# UNDER 11 DIVISION 5



# UNDER 11 DIVISION 6

| Pos | Team                   |                                           | Played | Points | Wins | Drawn | Lost | Byes | For | Against | Diff. |
|-----|------------------------|-------------------------------------------|--------|--------|------|-------|------|------|-----|---------|-------|
| 1   |                        | Lower Mountains<br>UNDER 11/2 DIV<br>6    | 7      | 10     | 4    | 0     | 1    | 1    | 184 | 72      | 112   |
| 2   |                        | Glenmore Park<br>UNDER 11/3 DIV<br>6      | 7      | 9      | 3    | 1     | 1    | 1    | 105 | 76      | 29    |
| 3   | BLACKTOWN<br>BLACKTOWN | Blacktown Bears<br>UNDER 11/1 DIV<br>6    | 7      | 9      | 3    | 1     | 1    | 1    | 130 | 120     | 10    |
| 4   |                        | Em