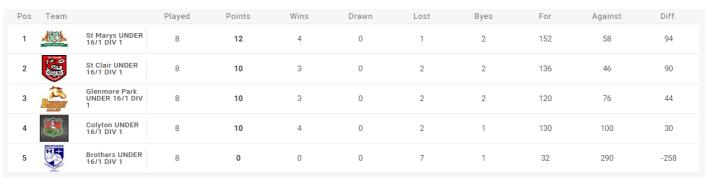

| 2    | 0     | 4    | 0    | 118 | 100     | 18    |
| 7   |                | Lower Mountains<br>UNDER 15/2 DIV<br>3    | 7      | 4      | 2    | 0     | 4    | 0    | 106 | 122     | -16   |
| 8   | WOUVES         | Windsor UNDER<br>15/2 DIV 3               | 7      | 4      | 2    | 0     | 4    | 0    | 78  | 112     | -34   |
| 9   | MAGPIES        | North West<br>Magpies UNDER<br>15/2 DIV 3 | 7      | 4      | 2    | 0     | 4    | 0    | 84  | 152     | -68   |
| 10  | NUCHABLET JETS | Minchinbury Jets<br>UNDER 15/2 DIV<br>3   | 7      | 2      | 1    | 0     | 5    | 0    | 58  | 175     | -117  |
|     |                |                                           |        |        |      |       |      |      |     |         |       |



















# under 16 division 1



# under 16 division 2

| Pos | Team          |                                          | Played | Points | Wins | Drawn | Lost | Byes | For | Against | Diff. |
|-----|---------------|------------------------------------------|--------|--------|------|-------|------|------|-----|---------|-------|
| 1   | CHEVE         | Londonderry<br>UNDER 16/1 DIV<br>2       | 7      | 12     | 6    | 0     | 0    | 0    | 172 | 26      | 146   |
| 2   |               | Cambridge Park<br>UNDER 16/1 DIV<br>2    | 7      | 12     | 6    | 0     | 0    | 0    | 151 | 28      | 123   |
| 3   | BLACKTOWN     | Blacktown Bears<br>UNDER 16/1 DIV<br>2   | 7      | 10     | 5    | 0     | 1    | 0    | 154 | 44      | 110   |
| 4   | NUCENSORA THE | Minchinbury Jets<br>UNDER 16/1 DIV<br>2  | 7      | 8      |