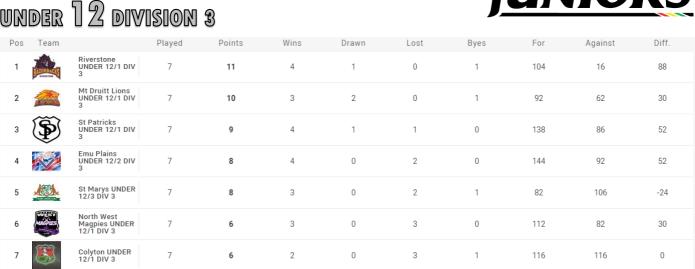

| Brothers UNDER<br>12/2 DIV 2             | 7      | 2      | 1    | 0     | 5    | 0    | 32  | 198     | -166  |





















### **2020 PANTHERS JUNIORS**

# under 12 division 3



-62

-80

# UNDER 12 DIVISION 4

Minchinbury Jets UNDER 12/2 DIV 3

| Pos | Team