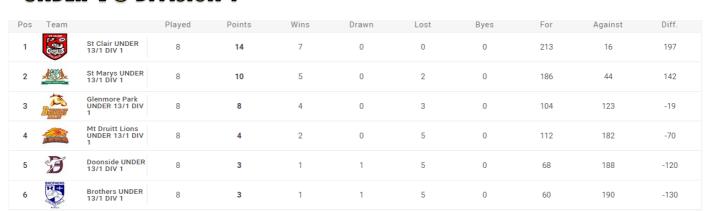

| Cambridge Park<br>UNDER 12/2 DIV<br>4    | 7      | 0      | 0    | 0     | 6    | 0    | 14  | 244     | -230  |



















# under 13 division 1



# UNDER 13 DIVISION 2

| Pos | Team              |                                         | Played | Points | Wins | Drawn | Lost | Byes | For | Against | Diff. |
|-----|-------------------|-----------------------------------------|--------|--------|------|-------|------|------|-----|---------|-------|
| 1   |                   | Colyton UNDER<br>13/1 DIV 2             | 7      | 12     | 6    | 0     | 0    | 0    | 242 | 38      | 204   |
| 2   |                   | St Marys UNDER<br>13/2 DIV 2            | 7      | 10     | 5    | 0     | 1    | 0    | 194 | 80      | 114   |
| 3   |                   | Lower Mountains<br>UNDER 13/1 DIV<br>2  | 7      | 7      | 3    | 1     | 2    | 0    | 96  | 94      | 2     |
| 4   | Sept.             | St Clair UNDER<br>13/2 DIV 2            |