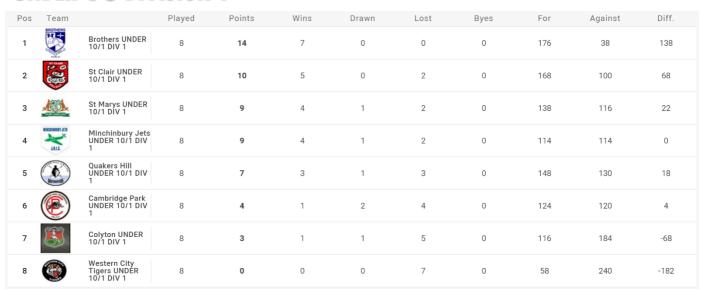

|                                               |        |        |      |       |      |      |     |         |       |

























# UNDER 10 DIVISION 1



# UNDER 10 DIVISION 2

| Pos | Team     |                                          | Played | Points | Wins | Drawn | Lost | Byes | For | Against | Diff. |
|-----|----------|------------------------------------------|--------|--------|------|-------|------|------|-----|---------|-------|
| 1   | Workers  | Blacktown<br>Workers UNDER<br>10/1 DIV 2 | 7      | 10     | 5    | 0     | 1    | 0    | 164 | 78      | 86    |
| 2   |          | St Marys UNDER<br>10/2 DIV 2             | 7      | 10     | 5    | 0     | 1    | 0    | 160 | 104     | 56    |
| 3   | E S      | St Clair UNDER<br>10/2 DIV 2             | 7      | 8      | 4    | 0     | 2    | 0    | 146 | 98      | 48    |
| 4   | WOULES   | Windsor UNDER<br>10/1 DIV 2              | 7      | 7      | 3    | 1     | 2    | 0    | 1