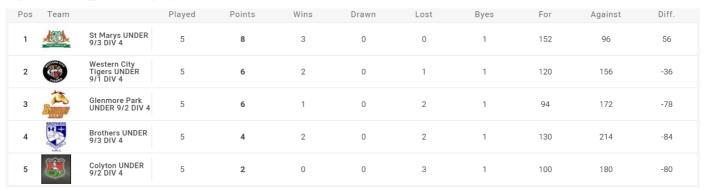

Emu Plains<br>UNDER 9/2 DIV 3      | 7      | 12     | 6    | 0     | 0    | 0    | 284 | 66      | 218   |
| 2   | B           | Doonside UNDER<br>9/1 DIV 3        | 7      | 10     | 5    | 0     | 1    | 0    | 232 | 104     | 128   |
| 3   | RAZORBACES  | Riverstone<br>UNDER 9/1 DIV 3      | 7      | 9      | 4    | 1     | 1    | 0    | 230 | 150     | 80    |
| 4   | WOULE       | Windsor UNDER<br>9/2 DIV 3         | 7      | 6      | 3    | 0     | 3    | 0    | 146 | 184     | -38   |
| 5   |             | Mt Druitt Lions<br>UNDER 9/1 DIV 3 | 7      | 5      | 2    | 1     | 3    | 0    | 152 | 186     | -34   |
| 6   | (Interests) | Quakers Hill<br>UNDER 9/1 DIV 3    | 5      | 0      | 0    | 0     | 4    | 0    | 74  | 282     | -208  |

















### UNDER 9 DIVISION 4



### UNDER 9 DIVISION 5

| Pos | Team