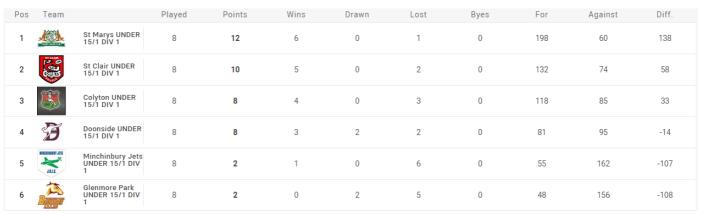

I offer my congratulations to all clubs and their teams that were successful in winning grand finals in 2020 with a special mention to Colyton winning the Under 15/1 grand final.

The Referees Association has commenced planning for next year with a major focus on recruiting new referees. I look forward to your support in achieving our goal.