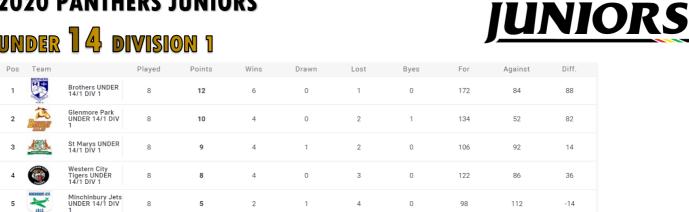

0    | 0    | 352 | 6       | 346   |
| 2   | TITE NO.      | Minchinbury Jets<br>UNDER 13/1 DIV<br>1 Female | 8      | 14     | 7    | 0     | 0    | 0    | 206 | 28      | 178   |
| 3   | ALL LANGE CAN | St Marys UNDER<br>13/1 DIV 1<br>Female         | 8      | 8      | 4    | 0     | 3    | 0    | 170 | 126     | 44    |
| 4   |               | Mt Druitt Lions<br>UNDER 13/1 DIV<br>1 Female  | 8      | 6      | 3    | 0     | 4    | 0    | 148 | 182     | -34   |
| 5   | GWEQ<br>CO    | St Clair UNDER<br>13/1 DIV 1<br>Female         | 8      | 0      | 0    | 0     | 7    | 0    | 18  | 214     | -196  |
| 6   | F             | Doonside UNDER<br>13/1 DIV 1<br>Female         | 8      | 0      | 0    | 0     | 7    | 0    | 16  | 354     | -338  |



















# under 14 division 1



# UNDER 14 DIVISION 2

St Clair UNDER 14/1 DIV 1

| Pos | Team           |                                           | Played | Points | Wins | Drawn | Lost | Byes | For | Against | Diff. |
|-----|----------------|-------------------------------------------|--------|--------|------|-------|------|------|-----|---------|-------|
| 1   | F              | Doonside UNDER<br>14/1 DIV 2              | 7      | 10     | 5    | 0     | 1    | 0    | 164 | 58      | 106   |
| 2   |                | Emu Plains<br>UNDER 14/1 DIV<br>2         | 7      | 8      | 4    | 0     | 2    | 0    | 92  | 76      | 16    |
| 3   | BROTHERS       | Brothers UNDER<br>14/2 DIV 2              | 7      | 6      | 3    | 0     | 3    | 0    | 92  | 68      | 24    |
| 4   | Workers        | Blacktown<br>Workers UN