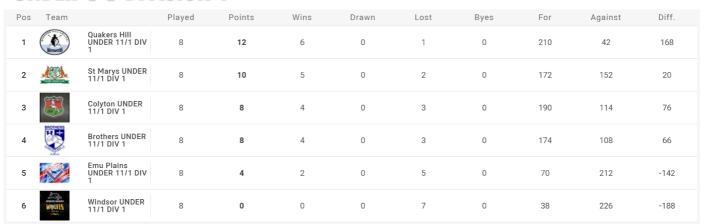

| 7      | 6      | 3    | 0     | 3    | 0    | 152 | 142     | 10    |
| 5   | Sept.      | St Clair UNDER<br>10/4 DIV 4           | 7      | 6      | 3    | 0     | 3    | 0    | 116 | 180     | -64   |
| 6   |            | Lower Mountains<br>UNDER 10/2 DIV<br>4 | 6      | 2      | 1    | 0     | 4    | 0    | 126 | 150     | -24   |
| 7   | (Install   | Quakers Hill<br>UNDER 10/3 DIV<br>4    | 7      | 2      | 1    | 0     | 5    | 0    | 120 | 202     | -82   |
| 8   |            | Cambridge Park<br>UNDER 10/2 DIV<br>4  | 7      | 2      | 1    | 0     | 5    | 0    | 106 | 232     | -126  |
|     |            |                                        |        |        |      |       |      |      |     |         |       |





**JUNIORS** 



















### UNDER 11 DIVISION 1



# UNDER 11 DIVISION 2

| Pos | Team