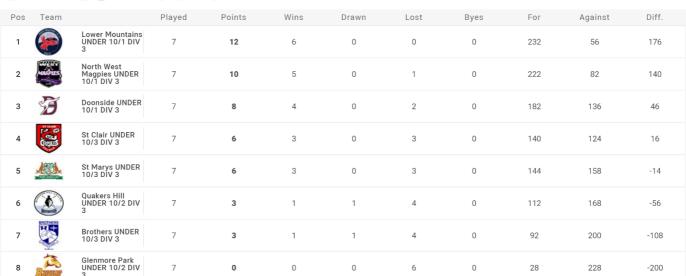

| 7      | 7      | 3    | 1     | 2    | 0    | 126 | 122     | 4     |
| 5   |          | Emu Plains<br>UNDER 10/1 DIV<br>2        | 7      | 7      | 2    | 1     | 2    | 1    | 84  | 104     | -20   |
| 6   | BROTHERS | Brothers UNDER<br>10/2 DIV 2             | 7      | 4      | 2    | 0     | 4    | 0    | 105 | 122     | -17   |
| 7   |          | Colyton UNDER<br>10/2 DIV 2              | 7      | 2      | 0    | 2     | 4    | 0    | 86  | 140     | -54   |
| 8   | B        | Glenmore Park<br>UNDER 10/1 DIV<br>2     | 7      | 2      | 1    | 0     | 5    | 0    | 82  | 160     | -78   |
|     |          |                                          |        |        |      |       |      |      |     |         |       |







**JUNIORS** 



















# UNDER 10 DIVISION 3



# 10 division 4

| Pos | Team       |                                        | Played | Points | Wins | Drawn | Lost | Byes | For | Against | Diff. |
|-----|------------|----------------------------------------|--------|--------|------|-------|------|------|-----|---------|-------|
| 1   |            | Emu Plains<br>UNDER 10/2 DIV<br>4      | 6      | 10     | 5    | 0     | 0    | 0    | 218 | 56      | 162   |
| 2   |            | Colyton UNDER<br>10/3 DIV 4            | 7      | 9      | 4    | 1     | 1    | 0    | 204 | 114     | 90    |
| 3   | BAZORBACKS | Riverstone<br>UNDER 10/1 DIV<br>4      | 7      | 9      | 4    | 1     | 1    | 0    | 180 | 146     | 34    |
| 4   | e ne v     | Londonderry<br>UNDER 10/1 DIV<br>4     | 7      | 6      | 3    | 0     | 3    | 0    | 152 | 1