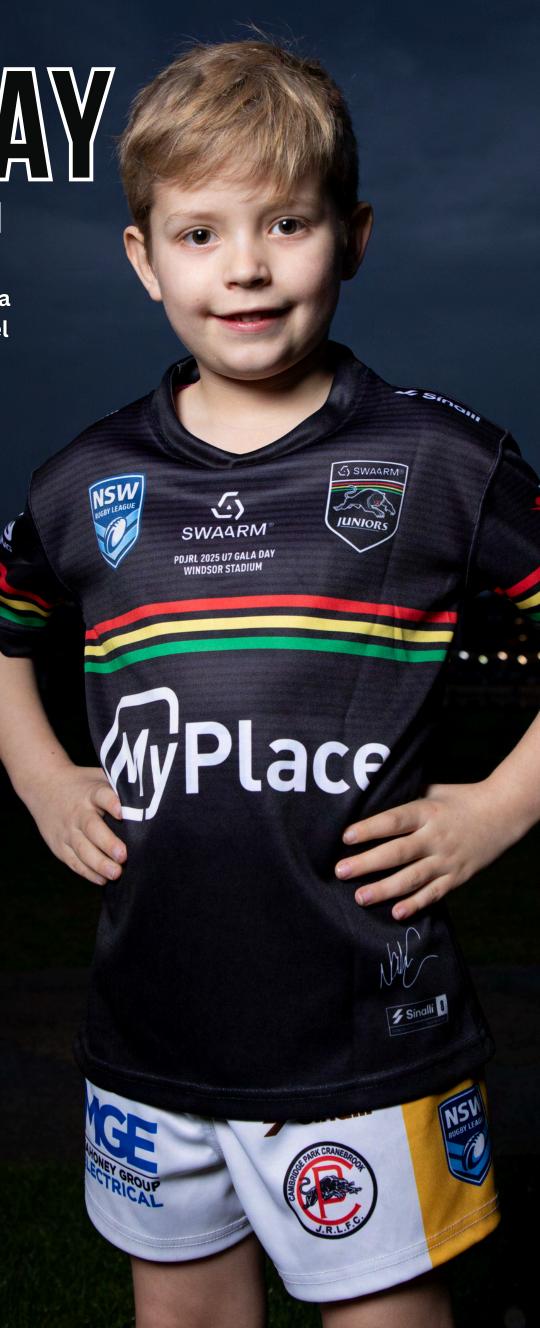

MyPlac

WINDSOR STADIUM | MAY 31

3:50pm | Present at marshalling area 4:10pm | Players make way to tunnel 4:15pm | Kick-Off 4:40pm | Full-Time & Exit Field