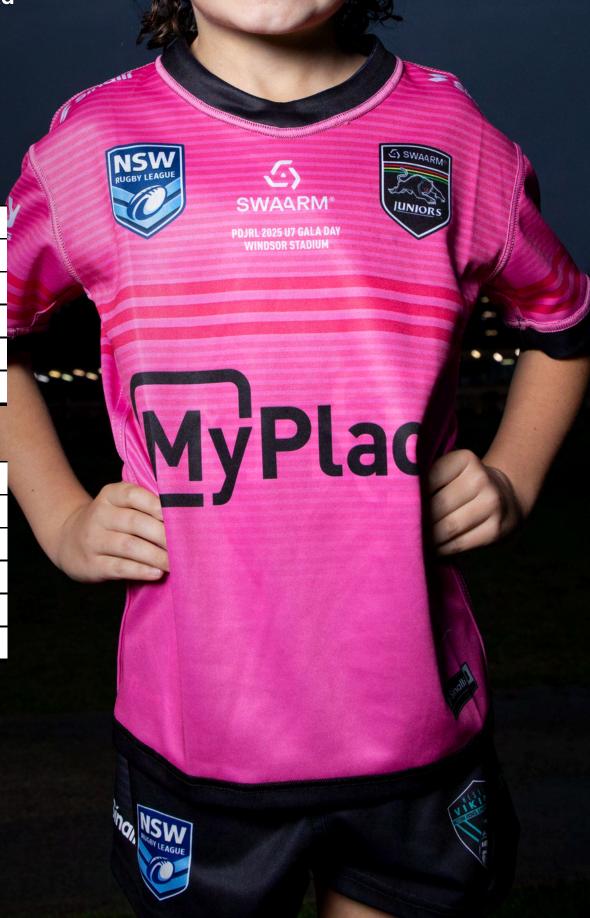

MyPlac

WINDSOR STADIUM | MAY 31

3:50pm | Present at marshalling area 4:10pm | Players make way to tunnel 4:15pm | Kick-Off 4:40pm | Full-Time & Exit Field