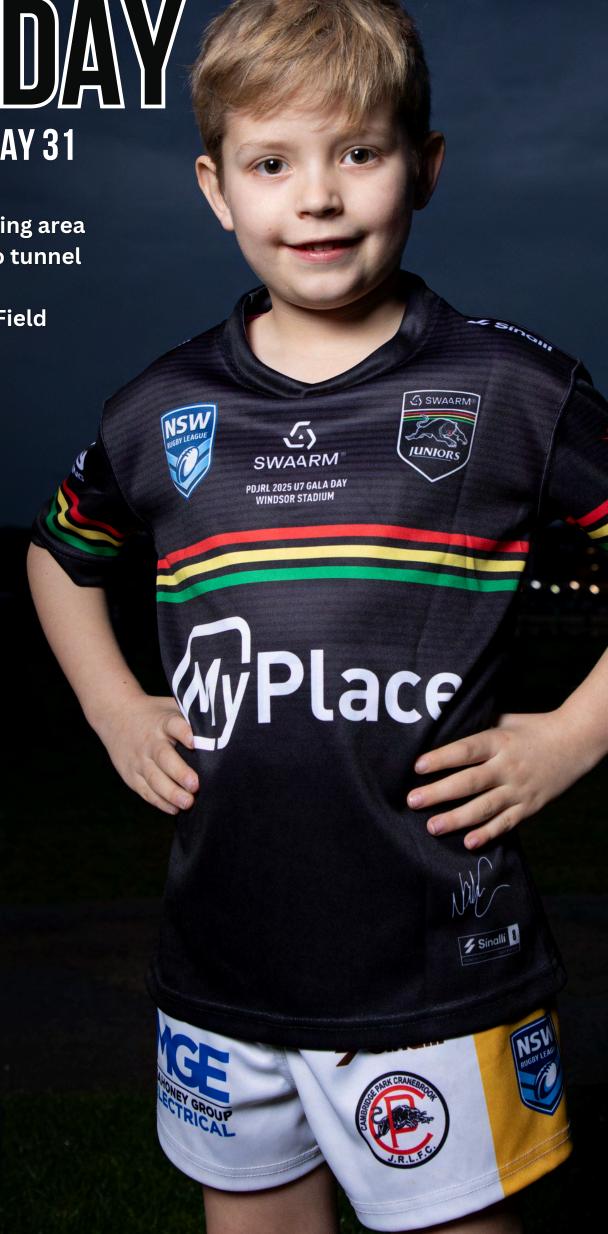

WINDSOR STADIUM | MAY 31

10:50am | Present at marshalling area 11:10am | Players make way to tunnel 11:15am | Kick-Off 11:40am | Full-Time & Exit Field

|   | 11:40am GROUP                     |                                   |  |
|---|-----------------------------------|-----------------------------------|--|
| 1 | St Clair Under 6 Gold             | Minchinbury Under 6 Green         |  |
| 2 | Western Vikings Under 6 Teal      | St Clair Under 6 Black            |  |
| 3 | North West Magpies Under 6 Purple | Schofields Crusaders Under 6 Grey |  |
| 4 | Windsor Under 6 Yellow            | Riverstone Under 6 Gold           |  |
| 5 | Quakers Hill Under 6 White        | Riverstone Under 6 Maroon         |  |
| 6 | Doonside Under 6 Maroon           | St Clair Under 6 Red              |  |