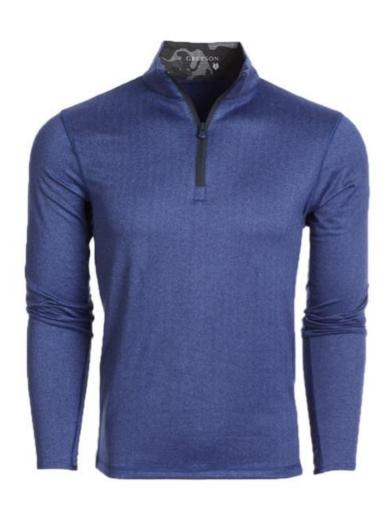

Greyson-Men's Tate Herringbone <sup>1</sup>/<sub>4</sub> Zip-Navy

MCLSCK98-970

Retail: \$158.00

Retail - \$60.00 Decorated - \$76.00

Retail - \$60.00 Decorated - \$76.00

Z700 FULL ZIP VEST W1009 BLUE INDIGO (928) R \$155.00