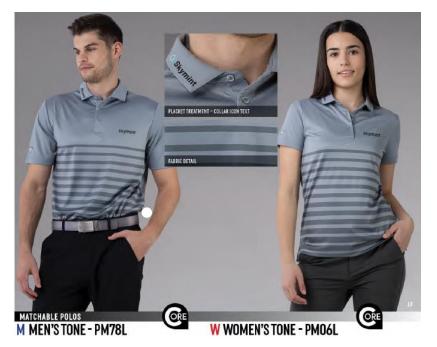

"Women's matchable style

Retail Price - \$27.75

## Women's Flex 104597

100% polyester solid interlock limit short sleeve moisture wicking polo. Four button placket and flat limit collar. Open cuff. Tear away label at the back neck. No exterior branding. XS-3XL.