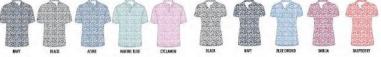

"Women's matchable style

Retail Price - \$27.75

## Women's Flex 104597

100% polyester solid interlock limit short sleeve moisture wicking polo. Four button placket and flat limit collar. Open cuff. Tear away label at the back neck. No exterior branding. XS-3XL.