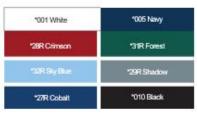

## Women's Flex 104597

100% polyester solid interlock limit short sleeve moisture wicking polo. Four button placket and flat limit collar. Open cuff. Tear away label at the back neck. No exterior branding. XS-3XL.

"Men's matchable style

| *001 White    | *005 Navy   |  |  |
|---------------|-------------|--|--|
| *29R Crimson  | *31R Forest |  |  |
| *12R Sky Blue | *29R Shadow |  |  |
| *27R Cobalt   | *010 Black  |  |  |