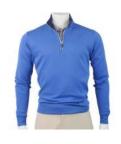

Retail Price - \$27.75

BERMUDA SANDS

ALL MEN'S FASHION STYLES ARE SUBLIMATED

Style #: C11512

Retail: \$142.00

Price: \$92.30

**CAVES L/S 1/4 ZIP PULLOVER** C11512 BALTIC - MENS

CAVES L/S 1/4 ZIP PULLOVER C11512 DARK SHADOW GREY HEATHER - MENS

CAVES L/S 1/4 ZIP PULLOVER C11512 BLACK/DARK SHADOW GREY HEATHER -MENS

Fairway & Greene-Women's Wells ¼ Zip-Navy Style #: F12250

Retail: \$140.00

Price: \$91.00

WELLS 1/4 ZIP F12250 BLACK/WHITE - LADIES

MSRP - \$72.00