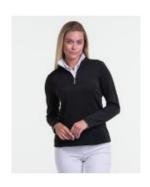

CAVES L/S 1/4 ZIP PULLOVER C11512 BLACK/DARK SHADOW GREY HEATHER -MENS

Fairway & Greene-Women's Wells ¼ Zip-Navy Style #: F12250

Retail: \$140.00

Price: \$91.00

WELLS 1/4 ZIP F12250 BLACK/WHITE - LADIES

MSRP - \$72.00