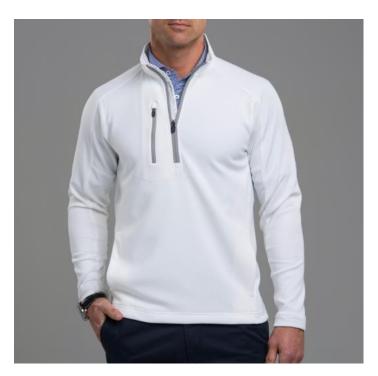

Sequoia Full Zip LSP22O53 SHEPHERD (001) R \$198.00

| SIZE      | XXS | XS  | s   | М   | L   | XL  | XXL | XXXL |     |
|-----------|-----|-----|-----|-----|-----|-----|-----|------|-----|
| ATS       | 0   | 0   | 0   | 0   | 0   | 0   | 0   | 0    | 0   |
| QTY       | 0   | 0   | 0   | 0   | 0   | 0   | 0   | 0    |     |
| 8/13/2022 | 0   | 0   | 31  | 35  | 0   | 1   | 0   | 0    | 50+ |
| 8/29/2022 | 0   | 50+ | 50+ | 50+ | 50+ | 34  | 0   | 0    | 50+ |
| 4/23/2023 | 0   | 50+ | 50+ | 50+ | 50+ | 50+ | 0   | 0    | 50+ |







Greyson-Men's Tate Herringbone <sup>1</sup>/<sub>4</sub> Zip-Navy

MCLSCK98-970

Retail: \$158.00











Retail - \$60.00 Decorated - \$76.00







Retail - \$60.00 Decorated - \$76.00







Z700 FULL ZIP VEST W1009 BLUE INDIGO (928) R \$155.00



Z500 1/4 ZIP L330 WHITE/METALLIC SILVER (134)

R \$175.00