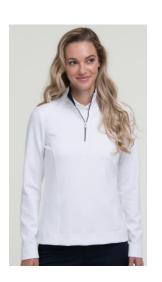

MSRP - \$78.00

Sequoia Full Zip LSP22O53 SHEPHERD (001) R \$198.00

| SIZE      | XXS | XS  | s   | М   | L   | XL  | XXL | XXXL |     |
|-----------|-----|-----|-----|-----|-----|-----|-----|------|-----|
| ATS       | 0   | 0   | 0   | 0   | 0   | 0   | 0   | 0    | 0   |
| QTY       | 0   | 0   | 0   | 0   | 0   | 0   | 0   | 0    |     |
| 8/13/2022 | 0   | 0   | 31  | 35  | 0   | 1   | 0   | 0    | 50+ |
| 8/29/2022 | 0   | 50+ | 50+ | 50+ | 50+ | 34  | 0   | 0    | 50+ |
| 4/23/2023 | 0   | 50+ | 50+ | 50+ | 50+ | 50+ | 0   | 0    | 50+ |