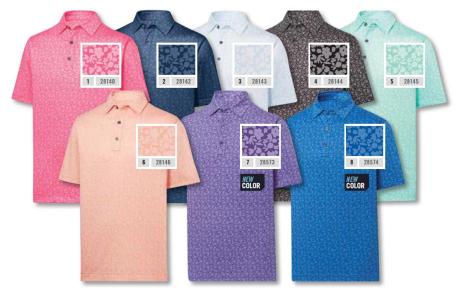

ELEPHANTE

BBP002-294

POETIC JUSTICE

CREAM

88P002-295

BLOCK PARTY

100% polyster solid interlock knit short sleeve moisture wicking polo. Thee button placket and flat limit colar. Open cuff. Tear away label at the back neck. No exterior branding. S-SNL.

"Women's matchable style

Retail Price - \$27.75