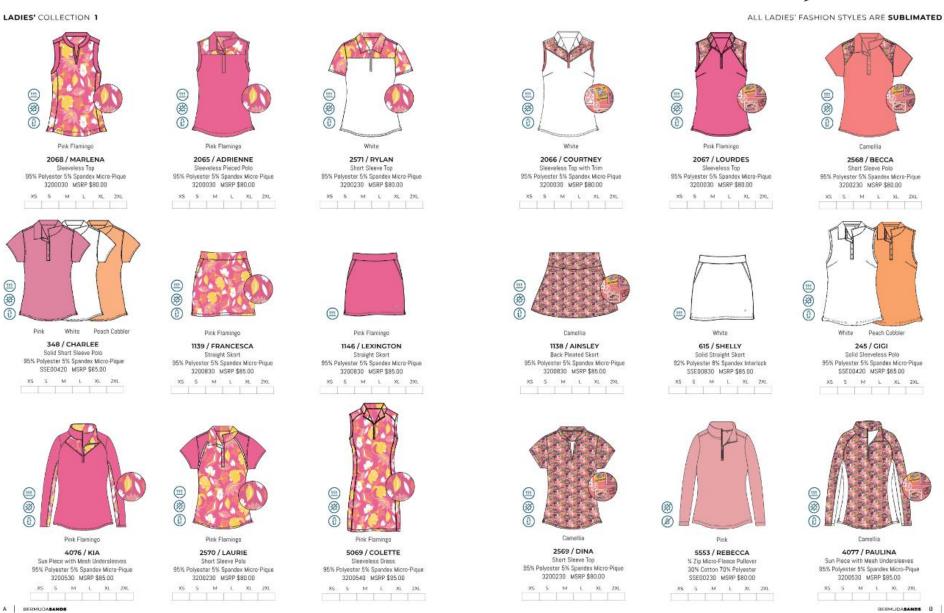

AM

88P002-295

BLOCK PARTY









100% polyster solid interlock knit short sleeve moisture wicking polo. Thee button placket and flat limit colar. Open cuff. Tear away label at the back neck. No exterior branding. S-SNL.

"Women's matchable style



Retail Price - \$27.75



## Women's Flex 104597

100% polyester solid interlock limit short sleeve moisture wicking polo. Four button placket and flat limit collar. Open cuff. Tear away label at the back neck. No exterior branding. XS-3XL.

"Men's matchable style

| *001 White    | *005 Navy   |  |  |
|---------------|-------------|--|--|
| *29R Crimson  | *31R Forest |  |  |
| *12R Sky Blue | *29R Shadow |  |  |
| *27R Cobalt   | *010 Black  |  |  |

Retail Price - \$27.75





BERMUDA SANDS

ALL MEN'S FASHION STYLES ARE SUBLIMATED















Style #: C11512

Retail: \$142.00

Price: \$92.30





**CAVES L/S 1/4 ZIP PULLOVER** C11512 BALTIC - MENS



CAVES L/S 1/4 ZIP PULLOVER C11512 DARK SHADOW GREY HEATHER - MENS



CAVES L/S 1/4 ZIP PULLOVER C11512 BLACK/DARK SHADOW GREY HEATHER -MENS







Fairway & Greene-Women's Wells ¼ Zip-Navy Style #: F12250

Retail: \$140.00

Price: \$91.00



WELLS 1/4 ZIP F12250 BLACK/WHITE - LADIES









MSRP - \$72.00



MSRP - \$78.00







Sequoia Full Zip LSP22O53 SHEPHERD (001) R \$198.00

| SIZE      | XXS | XS  | s   | М   | L   | XL  | XXL | XXXL |     |
|-----------|-----|-----|-----|-----|-----|-----|-----|------|-----|
| ATS       | 0   | 0   | 0   | 0   | 0   | 0   | 0   | 0    | 0   |
| QTY       | 0   | 0   | 0   | 0   | 0   | 0   | 0   | 0    |     |
| 8/13/2022 | 0   |