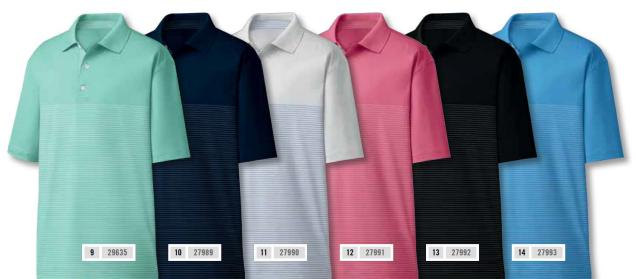

"Men's matchable style

| *001 White    | *005 Navy   |  |  |
|---------------|-------------|--|--|
| *29R Crimson  | *31R Forest |  |  |
| *12R Sky Blue | *29R Shadow |  |  |
| *27R Cobalt   | *010 Black  |  |  |