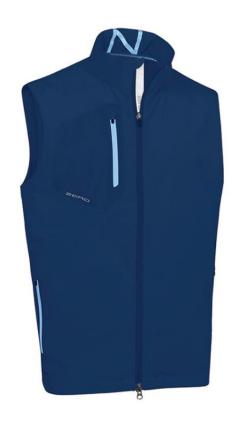

Greyson-Men's Tate Herringbone <sup>1</sup>/<sub>4</sub> Zip-Navy

MCLSCK98-970

Retail: \$158.00

Retail - \$60.00 Decorated - \$76.00

Retail - \$60.00 Decorated - \$76.00

Z700 FULL ZIP VEST W1009 BLUE INDIGO (928) R \$155.00