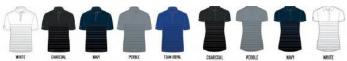

"Men's matchable style

| *001 White    | *005 Navy   |  |  |
|---------------|-------------|--|--|
| *29R Crimson  | *31R Forest |  |  |
| *12R Sky Blue | *29R Shadow |  |  |
| *27R Cobalt   | *010 Black  |  |  |