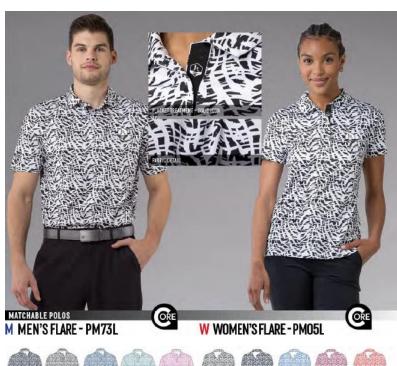

"Women's matchable style

Retail Price - \$27.75

## Women's Flex 104597

100% polyester solid interlock limit short sleeve moisture wicking polo. Four button placket and flat limit collar. Open cuff. Tear away label at the back neck. No exterior branding. XS-3XL.