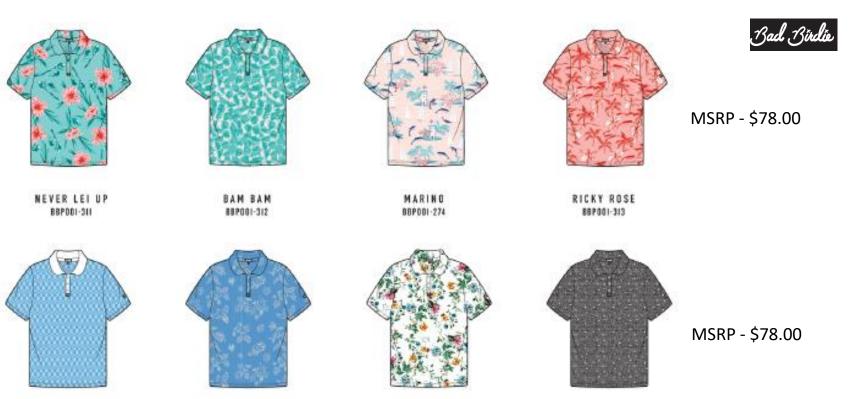

MSRP - \$78.00

Sequoia Full Zip LSP22O53 SHEPHERD (001) R \$198.00

| SIZE      | XXS | XS  | s   | М   | L   | XL  | XXL | XXXL |     |
|-----------|-----|-----|-----|-----|-----|-----|-----|------|-----|
| ATS       | 0   | 0   | 0   | 0   | 0   | 0   | 0   | 0    | 0   |
| QTY       | 0   | 0   | 0   | 0   | 0   | 0   | 0   | 0    |     |
| 8/13/2022 | 0   | 0   | 31  | 35  | 0   | 1   | 0   | 0    | 50+ |
| 8/29/2022 | 0   | 50+ | 50+ | 50+ | 50+ | 34  | 0   | 0    | 50+ |
| 4/23/2023 | 0   | 50+ | 50+ | 50+ | 50+ | 50+ | 0   | 0    | 50+ |