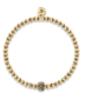

#### GILDED STEEL LION | KINGDOM COLECTION [JN-ROYA-101]

JN-ROYA-401 JN-ROYA-301 JN-ROYA-201

THE MEN'S BEADED BRACELETS ARE HAND-CRAFTED FROM 8MM BEADS AND ARE HAND-STRUNG ON A CLEAR ELASTIC CORD. THE KINGDOM BEAD BRACELETS ARE AVAILABLE IN POWERFUL COMBINATIONS OF SILVER, GOLD, ROSE GOLD, OR BLACK GUNMETAL LION AND CROWN CHARMS AND NATURAL SEMI-PRECIOUS STONE BEADS. EACH KINGDOM BEAD BRACELET COMES WITH A MATCHING SILVER, GOLD, OR ROSE GOLD PLATED STAINLESS STEEL LOGO CHARM.