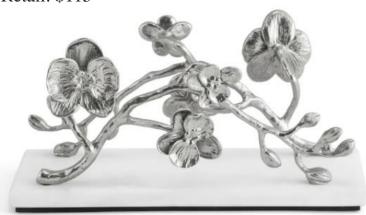

### White Orchid Wedding Cake Knife & Server Set

Retail: \$135

Retail: \$215

White Orchid Vertical Napkin Holder

Retail: \$115

MICHAEL ARAM

Retail: \$205