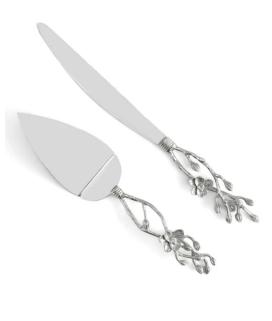

### White Orchid Wedding Cake Knife & Server Set

Retail: \$135

Retail: \$215

White Orchid Vertical Napkin Holder

Retail: \$115

MICHAEL ARAM

Retail: \$205