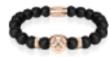

#### GILDED STEEL LION | KINGDOM COLECTION [JN-ROYA-101]

JN-ROYA-401 JN-ROYA-301 JN-ROYA-201

THE MEN'S BEADED BRACELETS ARE HAND-CRAFTED FROM 8MM BEADS AND ARE HAND-STRUNG ON A CLEAR ELASTIC CORD. THE KINGDOM BEAD BRACELETS ARE AVAILABLE IN POWERFUL COMBINATIONS OF SILVER, GOLD, ROSE GOLD, OR BLACK GUNMETAL LION AND CROWN CHARMS AND NATURAL SEMI-PRECIOUS STONE BEADS. EACH KINGDOM BEAD BRACELET COMES WITH A MATCHING SILVER, GOLD, OR ROSE GOLD PLATED STAINLESS STEEL LOGO CHARM.