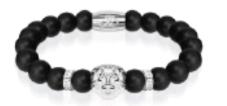

#### GILDED STEEL LION | KINGDOM COLECTION [JN-ROYA-101]

JN-ROYA-401 JN-ROYA-301 JN-ROYA-201

THE MEN'S BEADED BRACELETS ARE HAND-CRAFTED FROM 8MM BEADS AND ARE HAND-STRUNG ON A CLEAR ELASTIC CORD. THE KINGDOM BEAD BRACELETS ARE AVAILABLE IN POWERFUL COMBINATIONS OF SILVER, GOLD, ROSE GOLD, OR BLACK GUNMETAL LION AND CROWN CHARMS AND NATURAL SEMI-PRECIOUS STONE BEADS. EACH KINGDOM BEAD BRACELET COMES WITH A MATCHING SILVER, GOLD, OR ROSE GOLD PLATED STAINLESS STEEL LOGO CHARM.