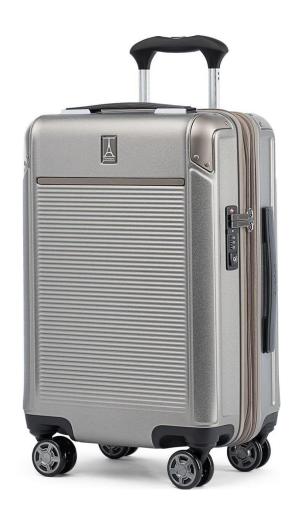

Platinum Elite Large Check In Expandable Hardside Spinner-Metallic Sand

Retail - \$469.99

Platinum Elite Compact Carry-on Expandable Hardside Spinner-Metallic Sand

Retail - \$314.49