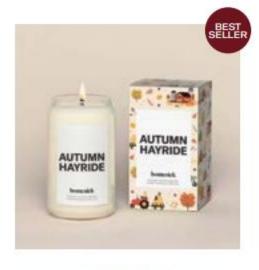

#### **AUTUMN HAYRIDE**

TOP NOTES: FRESH HAY, WARM AMBER, CLOVE MID NOTES: NUTMEG, BIRCH, MAPLE BARK BASE NOTES: TONKA, PATCHOULI, OAKMOSS

Crisp fall air and bumpy rides with smiles from ear to ear. Gusts of fresh hay and birch wood mix with sweet maple and warm amber.