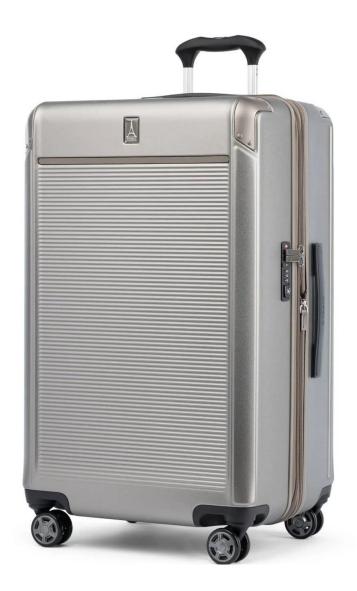

Platinum Elite Large Check In Expandable Hardside Spinner-Metallic Sand

Retail - \$469.99

Platinum Elite Compact Carry-on Expandable Hardside Spinner-Metallic Sand

Retail - \$314.49