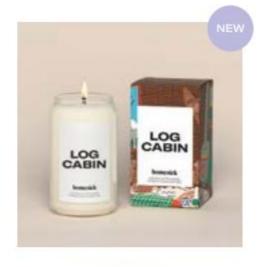

#### LOG CABIN

TOP NOTES: BLUE SPRUCE, BIRCH BARK, FLANNEL MID NOTES: CHIMNEY SMOKE, TOBACCO, FIREWOOD BASE NOTES: AMBER, TONKA BEAN, WINTER BIRCH

Snuggle under a flannel blanket with a steaming mug in hand. Daylight hours wane to welcome evenings filled with flickering light and fireplace gatherings.