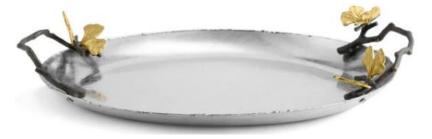

### **Butterfly Ginkgo Cheese Board w/ Knife**

Black Granite (large) Retail: \$235

### Butterfly Ginkgo Cheese Board w/ Knife

White Granite (small) Retail: \$160