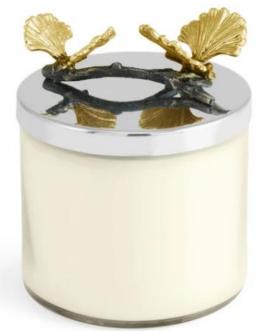

HE LAVA ROCK AND CHARISMATIC CRYSTAL EXPRESSION BRACELETS ARE HAND-CRAFTED FROM 6MM OR 4MM BEADS AND ARE HAND-STRUNG ON A CLEAR ELASTIC CORD. THE EXPRESSION BRACELETS ARE AVAILABLE IN STRIKING COMBINATIONS OF SILVER, GOLD, ROSE GOLD, BLACK GUNMETAL OR LAVA ROCK STONES. EACH BRACELET COMES WITH A SILVER, GOLD, ROSE GOLD OR ONYX STEEL PLATED STAINLESS STEEL LOCO CHARM.







Platinum Elite Large Check In Expandable Hardside Spinner-Metallic Sand

Retail - \$469.99









Platinum Elite Compact Carry-on Expandable Hardside Spinner-Metallic Sand

Retail - \$314.49







### White Orchid Wedding Cake Knife & Server Set

Retail: \$135



Retail: \$215





White Orchid Vertical Napkin Holder

Retail: \$115









MICHAEL ARAM

Retail: \$205



## **Butterfly Ginkgo Candle**

Retail: \$75



### **Butterfly Ginkgo Cheese Board w/ Knife**

Black Granite (large) Retail: \$235



### Butterfly Ginkgo Cheese Board w/ Knife

White Granite (small) Retail: \$160





# Homesick Candles Retail: \$38

## homesick



#### **AUTUMN HAYRIDE**

TOP NOTES: FRESH HAY, WARM AMBER, CLOVE MID NOTES: NUTMEG, BIRCH, MAPLE BARK BASE NOTES: TONKA, PATCHOULI, OAKMOSS

Crisp fall air and bumpy rides with smiles from ear to ear. Gusts of fresh hay and birch wood mix with sweet maple and warm amber.



#### BONFIRE NIGHTS

TOP NOTES: SMOKED EMBERS, CLOVE, CEDAR MID NOTES: PALO SANTO, INCENSE, PINE LEAVES BASE NOTES: VANILLA, BLACK MYRRH, GUAIAC WOOD

Warmth radiates from a crackling fire and the friends gathered around it. Notes of smoky embers and perfectly roasted marshmallows fill the air.





##