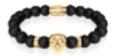

#### GILDED STEEL LION | KINGDOM COLECTION [JN-ROYA-101]

JN-ROYA-401 JN-ROYA-301 JN-ROYA-201

THE MEN'S BEADED BRACELETS ARE HAND-CRAFTED FROM 8MM BEADS AND ARE HAND-STRUNG ON A CLEAR ELASTIC CORD. THE KINGDOM BEAD BRACELETS ARE AVAILABLE IN POWERFUL COMBINATIONS OF SILVER, GOLD, ROSE GOLD, OR BLACK GUNMETAL LION AND CROWN CHARMS AND NATURAL SEMI-PRECIOUS STONE BEADS. EACH KINGDOM BEAD BRACELET COMES WITH A MATCHING SILVER, GOLD, OR ROSE GOLD PLATED STAINLESS STEEL LOGO CHARM.