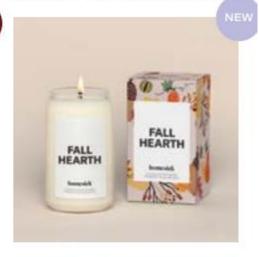

#### **FALL HEARTH**

TOP NOTES: ORANGE PEEL, PUMPKIN, AUTUMN LEAVES MID NOTES: AMBER, ORANGE MUMS, BIRCHWOOD BASE NOTES: PINE CONES, MOSS, CINNAMON STICKS

Technicolor leaves are gathered into piles as laughter fills the crisp, autumn air. Cozy season kicks off with playful accents of pumpkins and mums beside freshly stacked firewood.