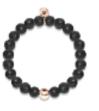

#### CHARISMATIC | AUSTRIAN CRYSTALS | PAVÉ EXPRESSION BRACELET [ JN-META-151 ]

JN-LAVA-300

JN-META-351

JN-META-451

JN-META-251

THE LAVA ROCK AND CHARISMATIC CRYSTAL EXPRESSION BRACELETS ARE HAND-CRAFTED FROM 6MM OR 4MM BEADS AND ARE HAND-STRUNG ON A CLEAR ELASTIC CORD. THE EXPRESSION BRACELETS ARE AVAILABLE IN STRIKING COMBINATIONS OF SILVER, GOLD, ROSE GOLD, BLACK GUNMETAL OR LAVA ROCK STONES. EACH BRACELET COMES WITH A SILVER, GOLD, ROSE GOLD OR ONYX STEEL PLATED STAINLESS STEEL LOCO CHARM.