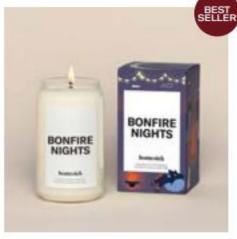

#### BONFIRE NIGHTS

TOP NOTES: SMOKED EMBERS, CLOVE, CEDAR MID NOTES: PALO SANTO, INCENSE, PINE LEAVES BASE NOTES: VANILLA, BLACK MYRRH, GUAIAC WOOD

Warmth radiates from a crackling fire and the friends gathered around it. Notes of smoky embers and perfectly roasted marshmallows fill the air.