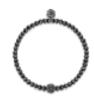

#### CHARISMATIC | AUSTRIAN CRYSTALS | PAVÉ EXPRESSION BRACELET [ JN-META-151 ]

JN-LAVA-300

JN-META-351

JN-META-451

JN-META-251

THE LAVA ROCK AND CHARISMATIC CRYSTAL EXPRESSION BRACELETS ARE HAND-CRAFTED FROM 6MM OR 4MM BEADS AND ARE HAND-STRUNG ON A CLEAR ELASTIC CORD. THE EXPRESSION BRACELETS ARE AVAILABLE IN STRIKING COMBINATIONS OF SILVER, GOLD, ROSE GOLD, BLACK GUNMETAL OR LAVA ROCK STONES. EACH BRACELET COMES WITH A SILVER, GOLD, ROSE GOLD OR ONYX STEEL PLATED STAINLESS STEEL LOCO CHARM.