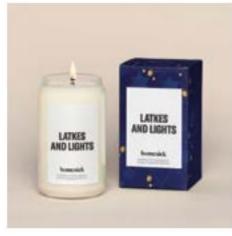

#### LATKES AND LIGHTS

TOP NOTES: BAKED APPLE, BUTTER, POTATO MID NOTES: POMEGRANATE, POUND CAKE BASE NOTES: VANILLA, SUGAR, MUSK

Celebrating the Festival of Lights with savory latkes dipped in applesauce and sweet jelly donuts. The dreidel spins while candles burn.