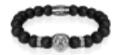

#### GILDED STEEL LION | KINGDOM COLECTION [JN-ROYA-101]

JN-ROYA-401 JN-ROYA-301 JN-ROYA-201

THE MEN'S BEADED BRACELETS ARE HAND-CRAFTED FROM 8MM BEADS AND ARE HAND-STRUNG ON A CLEAR ELASTIC CORD. THE KINGDOM BEAD BRACELETS ARE AVAILABLE IN POWERFUL COMBINATIONS OF SILVER, GOLD, ROSE GOLD, OR BLACK GUNMETAL LION AND CROWN CHARMS AND NATURAL SEMI-PRECIOUS STONE BEADS. EACH KINGDOM BEAD BRACELET COMES WITH A MATCHING SILVER, GOLD, OR ROSE GOLD PLATED STAINLESS STEEL LOGO CHARM.