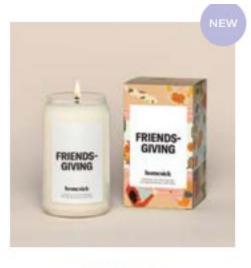

#### FRIENDSGIVING

TOP NOTES: TOASTED PECAN, PUMPKIN SOUFFLE, ALLSPICE MID NOTES: BUTTERNUT SQUASH, SAGE, STAR ANISE BASE NOTES: OUD WOOD, SHEER MUSK, VANILLA

Notes of toasted pecan and pumpkin soufflé linger over a table filled with comfort food. Moments of joy and gratitude are generously shared with friends that are family.