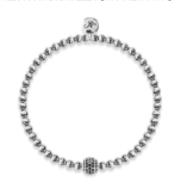

#### GILDED STEEL LION | KINGDOM COLECTION [JN-ROYA-101]

JN-ROYA-401 JN-ROYA-301 JN-ROYA-201

THE MEN'S BEADED BRACELETS ARE HAND-CRAFTED FROM 8MM BEADS AND ARE HAND-STRUNG ON A CLEAR ELASTIC CORD. THE KINGDOM BEAD BRACELETS ARE AVAILABLE IN POWERFUL COMBINATIONS OF SILVER, GOLD, ROSE GOLD, OR BLACK GUNMETAL LION AND CROWN CHARMS AND NATURAL SEMI-PRECIOUS STONE BEADS. EACH KINGDOM BEAD BRACELET COMES WITH A MATCHING SILVER, GOLD, OR ROSE GOLD PLATED STAINLESS STEEL LOGO CHARM.