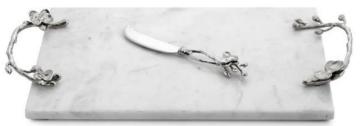

### **Butterfly Ginkgo Cheese Board w/ Knife**

Black Granite (large) Retail: \$235

### Butterfly Ginkgo Cheese Board w/ Knife

White Granite (small) Retail: \$160