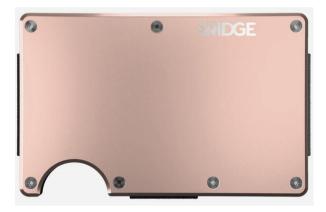

Women's Softstone Duck Barn Coat WCH65 MSRP - \$139.62

**BERNE**<sub>®</sub>

Heritage Twill Insulated Coverall 1414 MSRP - \$150.54

Women's Softstone Duck Insulated Bib Overall WB515 MSRP - \$114.40

252 - Ridge Wallet - Rose Gold with Money Clip MSRP - \$95.00