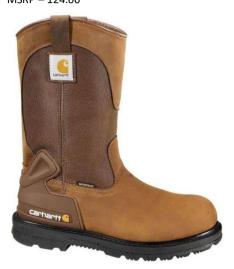

CMF8389 - Mens 8" Insulated Work Boot Composite Toe MSRP - \$189.99

CMP1100 - Mens 11" Wellington Boot MSRP - \$189.99

Note: Pricing & availability are subject to change depending upon when orders are received.