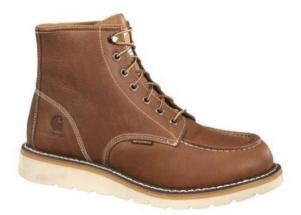

Note: Pricing & availability are subject to change depending upon when orders are received.

All gifting events will require 50% down when placing order.

CMW6175 - Mens Soft Toe Wedge Boot MSRP – 169.99

FA3002-M - Mens Force 3" Non-Safety Toe Work Shoe MSRP – 124.00