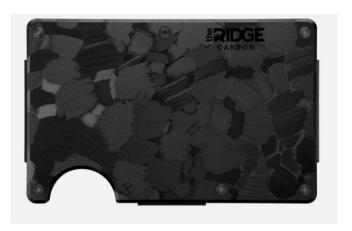

322 - Ridge Wallet - Matte Gunmetal Titanium with Money Clip MSRP - \$110.00

314 - Ridge Wallet - Cobalt Titanium with Money Clip MSRP - \$110.00

K233 - Ridge Wallet - Forged Carbon with Cash Strap MSRP - \$140.00