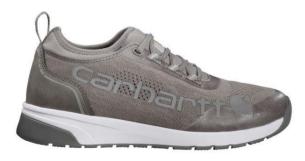

Note: Pricing & availability are subject to change depending upon when orders are received.

All gifting events will require 50% down when placing order.

CMW6175 - Mens Soft Toe Wedge Boot MSRP – 169.99

FA3002-M - Mens Force 3" Non-Safety Toe Work Shoe MSRP – 124.00