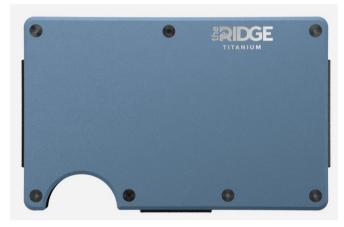

322 - Ridge Wallet - Matte Gunmetal Titanium with Money Clip MSRP - \$110.00

314 - Ridge Wallet - Cobalt Titanium with Money Clip MSRP - \$110.00

K233 - Ridge Wallet - Forged Carbon with Cash Strap MSRP - \$140.00