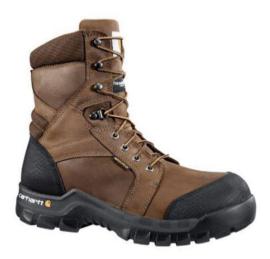

CMF8389 - Mens 8" Insulated Work Boot Composite Toe MSRP - \$189.99

CMP1100 - Mens 11" Wellington Boot MSRP - \$189.99

Note: Pricing & availability are subject to change depending upon when orders are received.