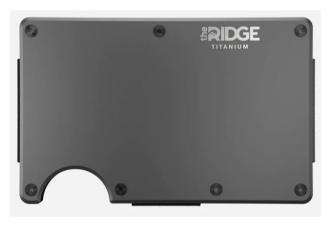

322 - Ridge Wallet - Matte Gunmetal Titanium with Money Clip MSRP - \$110.00

314 - Ridge Wallet - Cobalt Titanium with Money Clip MSRP - \$110.00

K233 - Ridge Wallet - Forged Carbon with Cash Strap MSRP - \$140.00