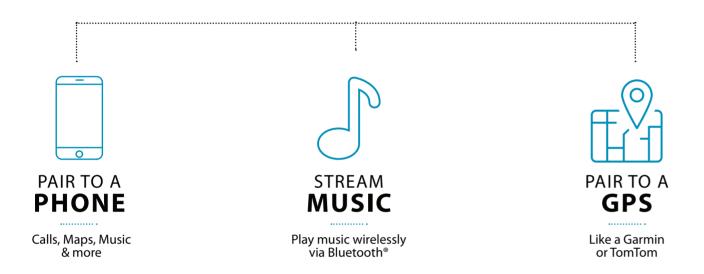

### **KNOW THIS:**

All helmet Bluetooth® & MESH headsets on the market are capable of these 3 things...

Quality & Features will differ greatly between brands