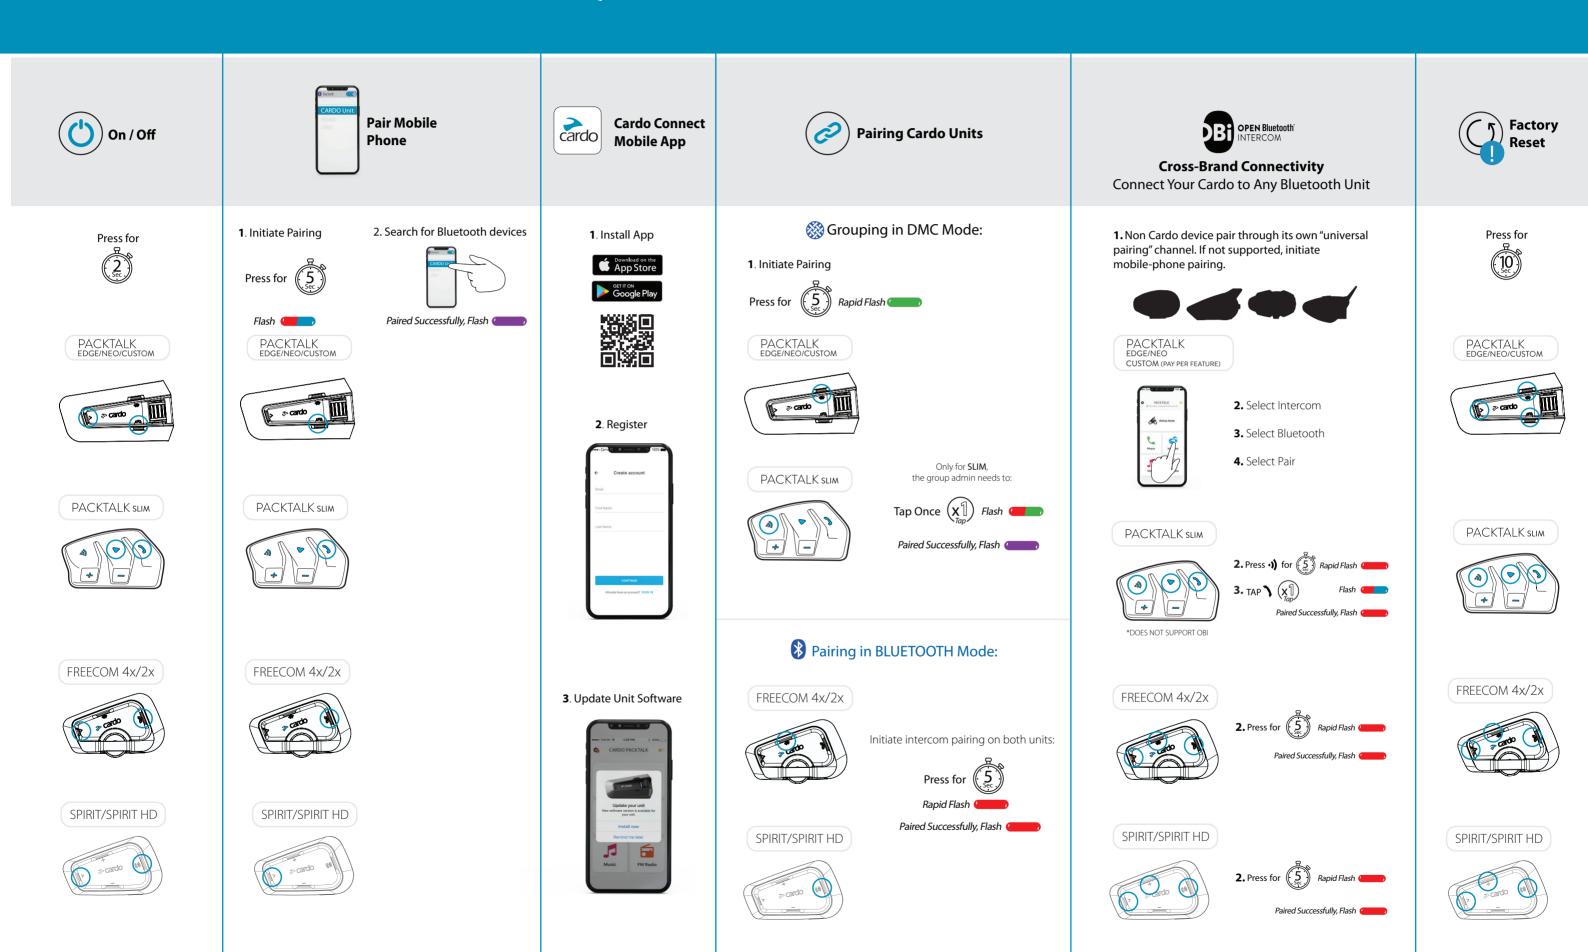

ween brands

### BUT IF IT'S A cardo IT HAS:

- ✓ A waterproof casing
- ✓ Unmatched sound
- ✓ Best in class wind noise suppression
- Cross-Brand Connectivity
- ✓ Automatic volume adjustment
- ✓ USB type C
- ✓ Fast Charging

- ✓ Bluetooth® 5.2
- ✓ Over The Air Software Update
- Cardo Connect App
- ✓ Tool-less installation
- ✓ Cardo Proven Quality
- ✓ 2 year warranty (3 year warranty for PACKTALK EDGE)

#### **ASK THIS:** How are you planning to use your communicator?







Dynamic MESH Communication technology has noticeable benefits even with just 2 people, and is drastically superior in groups of 3 or more compared to Bluetooth headsets of any kind or brand. Don't go with a Bluetooth headset designed for more than 4 riders (very dated tech).





PACKTALK NEO

## **QUICK SET-UP GUIDE**