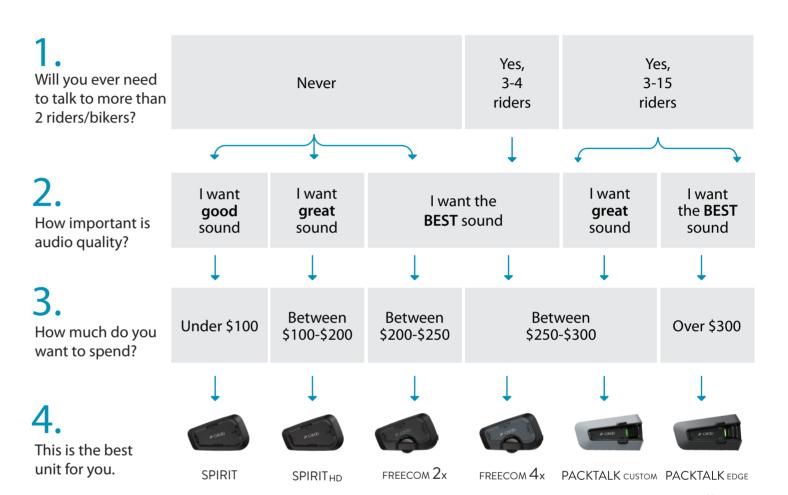

#### **ASK THIS:** How are you planning to use your communicator?

Dynamic MESH Communication technology has noticeable benefits even with just 2 people, and is drastically superior in groups of 3 or more compared to Bluetooth headsets of any kind or brand. Don't go with a Bluetooth headset designed for more than 4 riders (very dated tech).