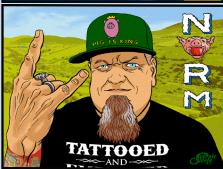

Portrait of a real person B&W, inked \$70.00

Portrait of a real person Inked and digitally colored\* (shown): \$85.00 Inked and hand-colored: \$105.00 (Add \$10 for each hand.)

Portrait of a real person B&W tonal pencils \$95.00