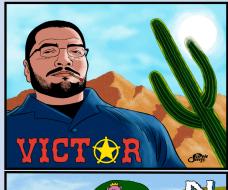

Portrait of a real person B&W, inked \$70.00

Portrait of a real person Inked and digitally colored\* (shown): \$85.00 Inked and hand-colored: \$105.00 (Add \$10 for each hand.)

Portrait of a real person B&W tonal pencils \$95.00