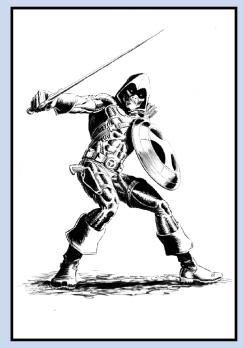

Full body B&W "hard line" pencils \$75.00 per figure.

**Full body** B&W tonal pencils **\$130.00** per figure.

Full body B&W, inked \$90.00 per figure.

Full body with color circle Inked and hand-colored (logo is extra) \$125.00 per figure.