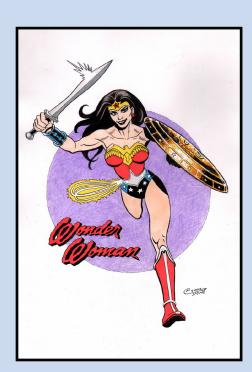

Full body B&W "hard line" pencils \$75.00 per figure.

**Full body** B&W tonal pencils **\$130.00** per figure.

Full body B&W, inked \$90.00 per figure.

Full body with color circle Inked and hand-colored (logo is extra) \$125.00 per figure.