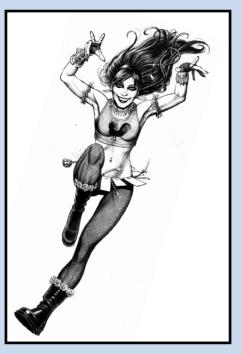

Full body B&W "hard line" pencils \$75.00 per figure.

**Full body** B&W tonal pencils **\$130.00** per figure.

Full body B&W, inked \$90.00 per figure.

Full body with color circle Inked and hand-colored (logo is extra) \$125.00 per figure.