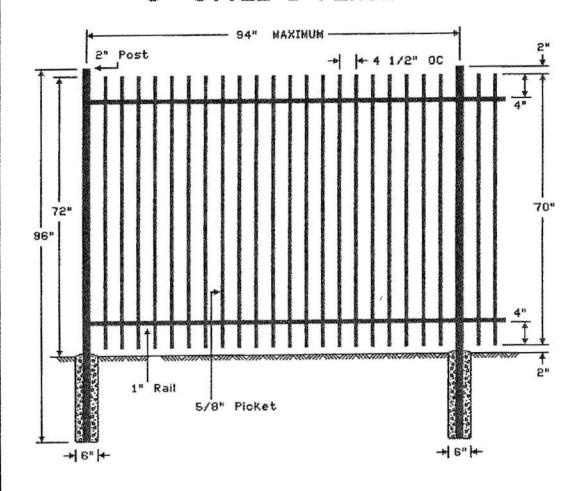

NOW THEREFORE, THE DECLARATION IS HEREBY AMENDED AS FOLLOWS:

- 1. <u>Fence Requirements for Lots</u>. Article III of the Declaration is hereby amended to include the following provision:
- "3.41 Fence Requirements. Wood fences are not permitted on any Lot within the Property. Any and all fences erected on a Lot must be made of wrought iron and must be painted black. Any and all fences erected on a Lot shall be six (6) feet in height, and shall comply with all of the specifications shown on Exhibit "A" attached hereto and made a part hereof. Each Owner shall be responsible for maintenance of any and all wrought iron fences erected on the Owner's Lot, and all damage shall be repaired within thirty (30) days of written notification by the Association."
- Miscellaneous. Any capitalized terms used and not otherwise defined herein shall have the
  meanings set forth in the Declaration. Unless expressly amended by this Amendment, all other
  terms and provisions of the Declaration remain in full force and effect as written, and are

## 6' STYLE D FENCE

AUSTEX FENCE & DECK, INC. 7213 MCNEIL DR AUSTIN, TEXAS 78729 (512) 258-5000 Fax: (512) 258-5975 PAGE: SCALE: NONE DRAWN BY: JMO 02/05/95 6' Style D FILE: 6' Style 1 of 1 (6' HIGH) REVISED: JMD 07/22/03