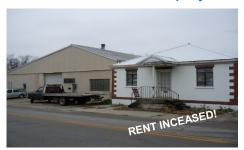

### **Commercial Income Property**

\$230,000

#### 702 3rd Street Shelbyville, KY

Investors: take note of this unique property with good income potential and significant flexibility of use. Current tenants have auto related businesses and are established. Currently FULLY rented with monthly income NOW \$2,200.Office space still available for additional income potential with some renovation. Details: Concrete block building with metal roof covering approximately 10,000 square feet. 1st Floor has 5 overhead doors and 15' ceiling and 2nd Floor mezzanine has concrete floor, 2 slides and 9' ceiling. Included are 4 gas heaters (all operational), 10,000-lb. lift, 2 air compressors and 2 200-amp services. Property has 2 1/2 baths and plenty of parking.