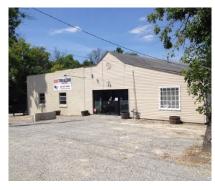

#### ON SHELBYVILLE RD/U.S. 60

\$599,900

### 2901 Shelbyville Road in Shelbyville, KY

Entrepreneurs and Investors, do you have a great idea? Then make it a reality with this high -visibility commercial property located north US 60/Shelbyville Road at Discovery Boulevard, right at the entrance to Collins High. Currently occupied by a farm equipment/trailer rental business, this 3-acre property's main sales area has an attached high-bay garage/shop, along with several other additional unattached structures. (Business not included in sale.) This property will accommodate many things, perhaps even mind. Excellent traffic flow, high visibility and tremendous flexibility!