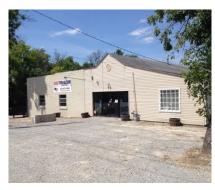

### 2901 Shelbyville Road in Shelbyville, KY

Entrepreneurs and Investors, do you have a great idea? Then make it a reality with this high -visibility commercial property located north US 60/Shelbyville Road at Discovery Boulevard, right at the entrance to Collins High. Currently occupied by a farm equipment/trailer rental business, this 3-acre property's main sales area has an attached high-bay garage/shop, along with several other additional unattached structures. (Business not included in sale.) This property will accommodate many things, perhaps even mind. Excellent traffic flow, high visibility and tremendous flexibility!