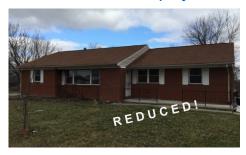

### 79 Spruce Drive in Shelbyville, KY

Investors: This property was recently reduced and is a great rehab opportunity. With 3 bedrooms and 2 full baths, this brick ranch is ideal for young families anxious for more room, a lease-to-purchase opportunity, or a first-time buyer choice. Also featured in the home are large living room with fireplace, large dining room, eat-in kitchen, and a full walkout unfinished basement. Sold AS IS, and requires 3rd party approval.