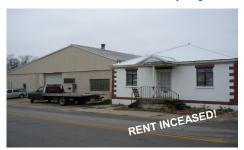

#### 702 3rd Street Shelbyville, KY

Investors: take note of this unique property with good income potential and significant flexibility of use. Current tenants have auto related businesses and are established. Currently FULLY rented with monthly income NOW \$2,200.Office space still available for additional income potential with some renovation. Details: Concrete block building with metal roof covering approximately 10,000 square feet. 1st Floor has 5 overhead doors and 15' ceiling and 2nd Floor mezzanine has concrete floor, 2 slides and 9' ceiling. Included are 4 gas heaters (all operational), 10,000-lb. lift, 2 air compressors and 2 200-amp services. Property has 2 1/2 baths and plenty of parking.