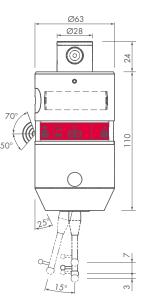

#### DUO-Mode

Technical data Protection class

Approach direction

Trigger point XY \*

Max. acceleration Repeatability

Max. probing speed

Battery (2 pieces)

Tool holder BTH

focus on productivity

Trigger point Z

Mass

Measuring force in XY | Z Max. deflection in XY | +Z/-Z

Sequential use of two measuring systems with one infrared receiver.

TC51 – pulling measurement

TC51 – extremely fast and precise

#### Blum worldwide Service & Support

IP68 XY \*, ±Z

0.8 mm

100 m/s<sup>2</sup>

0.3 μm 2σ 5 m/min

920 q

1.5 N \*\* | 4 N

15° \* | 3 mm/7 mm

0.5 mm/0.8 mm/1.2 mm/1.5 mm \*\*\*

Infrared | -50 ... +70° in Z, 360° in X/Y Saft Lithium LS14500 (AA, 3.6 V) 2600 mAh

50 (HSK, SK, BT, VDI, ...)

More than 40 subsidiaries and service offices.

www.blum-novotest.com