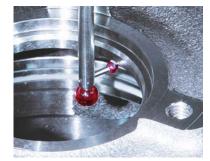

focus on productivity

Trigger point Z

Mass

Measuring force in XY | Z Max. deflection in XY | +Z/-Z

Sequential use of two measuring systems with one infrared receiver.

TC51 – pulling measurement

TC51 – extremely fast and precise