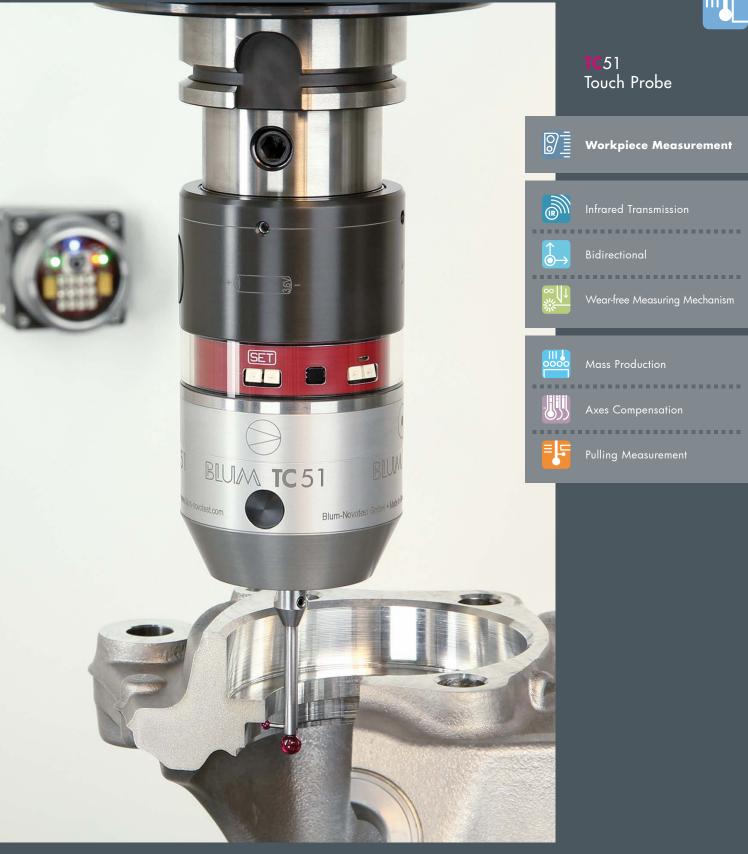

# Touch Probe TC51

# TC51 | Touch Probe | Tactile workpiece measuring system with infrared transmission

## Unique – high dynamic touch probe for fast pulling measurements

- Mass Production
- Measuring tasks requiring superior precision
- Extremely fast measurements
- Thermal compensation of the machine tool
- Pulling measurement of grooves, recesses and outside width
- Spindle orientation is required

#### Your benefit:

- Measuring speed up to 5 m/min
- Highest acceleration
- Superior precision
- No-wear, optoelectronic measuring mechanism
- Highest process reliability
- Use of two measuring systems with one IR receiver
- Extended battery life
- Precise measurement even with coolant
- Proven and robust design