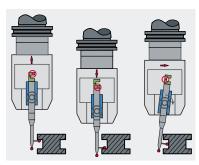

#### DUO-Mode

Technical data Protection class

Approach direction

Trigger point XY \*

Max. acceleration Repeatability

Max. probing speed

Battery (2 pieces)

Tool holder BTH

focus on productivity

Trigger point Z

Mass

Measuring force in XY | Z Max. deflection in XY | +Z/-Z

Sequential use of two measuring systems with one infrared receiver.

TC51 – pulling measurement

TC51 – extremely fast and precise

TC51 - ideal for mass production

Modern and precise measuring mechanism with optoelectronic signal generation

\_\_\_\_

\* Via spindle orientation \*\* Stylus L = 50 mm \*\*\* Stylus L = 50 mm/100 mm/150 mm/200 mm