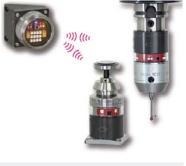

Signal transmission | Range

0.5 mm/0.8 mm/1.2 mm/1.5 mm \*\*\*

Infrared | -50 ... +70° in Z, 360° in X/Y Saft Lithium LS14500 (AA, 3.6 V) 2600 mAh

50 (HSK, SK, BT, VDI, ...)

More than 40 subsidiaries and service offices.

www.blum-novotest.com