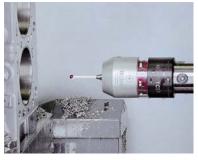

focus on productivity

Trigger point Z

Mass

Measuring force in XY | Z Max. deflection in XY | +Z/-Z

Sequential use of two measuring systems with one infrared receiver.

TC51 – pulling measurement

TC51 – extremely fast and precise