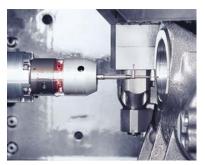

## Unique – high dynamic touch probe for fast pulling measurements

- Mass Production
- Measuring tasks requiring superior precision
- Extremely fast measurements
- Thermal compensation of the machine tool
- Pulling measurement of grooves, recesses and outside width
- Spindle orientation is required

focus on productivity

Trigger point Z

Mass

Measuring force in XY | Z Max. deflection in XY | +Z/-Z

Sequential use of two measuring systems with one infrared receiver.

TC51 – pulling measurement

TC51 – extremely fast and precise