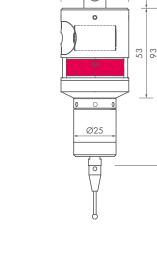

## **Technical data**

| Protection class                     | IP68                                               |
|--------------------------------------|----------------------------------------------------|
| Approach direction                   | ±X, ±Y, ±Z                                         |
| Measuring force in XY   Z            | 1.3 N   5.5 N (LF 0.4 N *   2.0 N *)               |
| Max. deflection in XY   Z            | ±15°   5 mm                                        |
| Max. acceleration                    | 50 m/s <sup>2</sup> **                             |
| Repeatability                        | 0.4 µm 2σ                                          |
| Max. probing speed                   | 2 m/min                                            |
| Mass                                 | 305 g (Without accessories, e.g. extension, angle) |
| Signal transmission                  | Radio (BRC Technology)                             |
| Frequency band                       | 2.4000 2.4835 GHz                                  |
| Transmission power   Operating range | 0 dBm   15 m                                       |
| Battery (2 pieces)                   | Saft Lithium LS14250, (½ AA, 3.6 V) 1200 mAh       |
| Tool holder                          | BTH 25 (HSK, SK, BT, VDI,)                         |