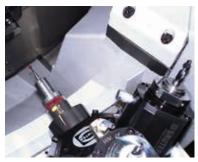

<sup>\*</sup> Stylus L = 30 mm LF: Low Force

Fast workpiece measurement in rotary transfer machine

Various accessories available

shark360 measuring mechanism

Blum worldwide Service & Support

More than 40 subsidiaries and service offices.