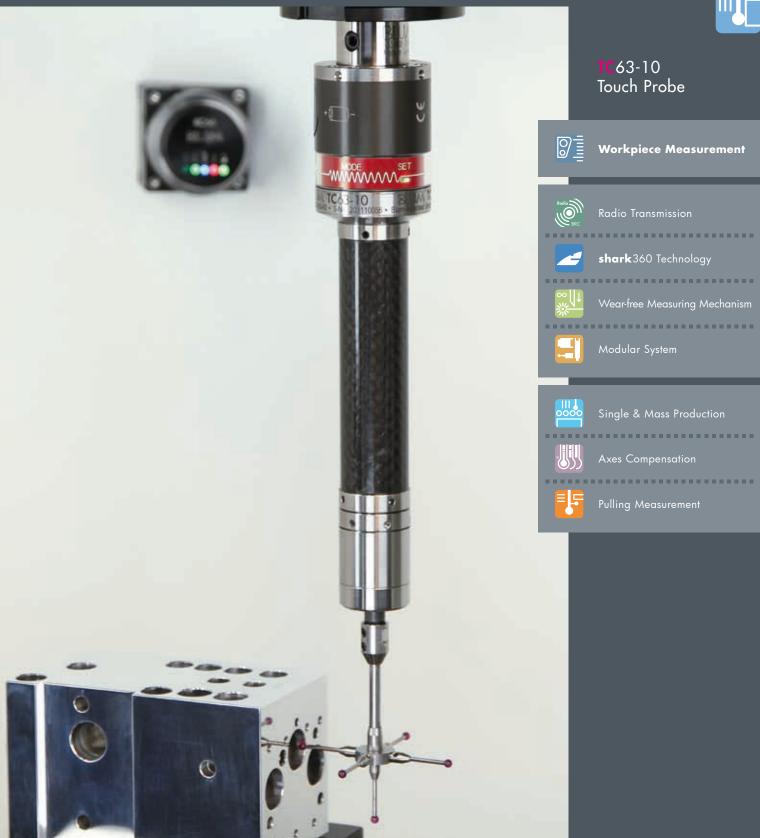

Touch Probe TC63-10

## Modular and compact - touch probe for custom measuring tasks with revolutionary shark360 measuring mechanism

- · Special measuring tasks with a wide range of accessories
- Pulling measurements
- Thermal compensation of the machine tool
- Perfect where line of sight between probe and receiver is blocked or intermittent

## Your benefit:

- · Customized adaptions are easily developed
- Superior precision due to patented shark360 measuring mechanism
- · Easy pairing procedure between probe and receiver
- Use of up to 6 measuring systems with one receiver
- Extended battery life
- Precise measurement even with coolant
- Proven and robust design