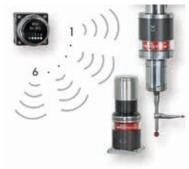

Sequential use of up to 6 measuring systems with one radio receiver.

040

Ø13

(O)

4