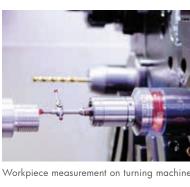

<sup>\*</sup> Stylus L = 30 mm LF: Low Force

Fast workpiece measurement in rotary transfer machine

Various accessories available

shark360 measuring mechanism

Blum worldwide Service & Support

More than 40 subsidiaries and service offices.