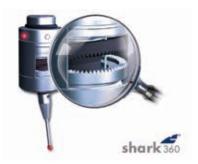

## Modular and compact - touch probe for custom measuring tasks with revolutionary shark360 measuring mechanism

- · Special measuring tasks with a wide range of accessories
- Pulling measurements
- Thermal compensation of the machine tool
- Perfect where line of sight between probe and receiver is blocked or intermittent

## Your benefit:

- · Customized adaptions are easily developed
- Superior precision due to patented shark360 measuring mechanism
- · Easy pairing procedure between probe and receiver
- Use of up to 6 measuring systems with one receiver
- Extended battery life
- Precise measurement even with coolant
- Proven and robust design

<sup>\*</sup> Stylus L = 30 mm LF: Low Force

Fast workpiece measurement in rotary transfer machine

Various accessories available

shark360 measuring mechanism

Blum worldwide Service & Support

More than 40 subsidiaries and service offices.