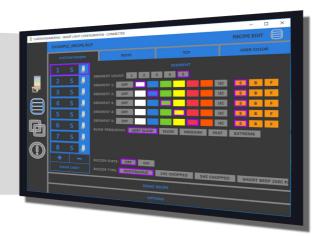

## **CONFIGURATION SOFTWARE**

**RECIPE BUILDER** builds system configuration with custom modes and communication protocols

**LIVE DEMO MODE** for testing all light configurations before programming recipes