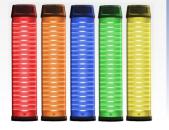

### **Segment Mode**

Up to 5 light segments. Segments can be any color and be solid, blink, or flash.