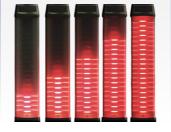

### **Level Mode**

1 - 20 lights lit in succession and can be any solid color. Used to indicate cycle status (%) or any level.