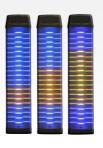

# **Run Light Mode**

Any foreground color can run over any background color. 1 - 3 segments can be running. Used for special indications

Any CNC Control Caron Engineering Interface

Balluff Smart Light