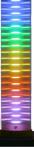

#### **FEATURES**

- 6 different colors (white, green, blue, yellow, red, orange), plus one (1) user-defined color
- Programmable Audible Alarm
- 1000 available modes, 0-255 available via direct I/O
- Use multiple protocols at the same time
- Lights can be mounted/installed anywhere on the machine
- Can directly replace existing status light
- Lights can be in "Steady State", "Blinking", "Flashing" or all 3 at the same time

## **Single Color**

Lights can be any color and can be solid, blink, or flash. Can replace existing status light.

### **Level Mode**

1 - 20 lights lit in succession and can be any solid color. Used to indicate cycle status (%) or any level.

### **Segment Mode**

Up to 5 light segments. Segments can be any color and be solid, blink, or flash.

# **Run Light Mode**

Any foreground color can run over any background color. 1 - 3 segments can be running. Used for special indications

Any CNC Control Caron Engineering Interface

Balluff Smart Light