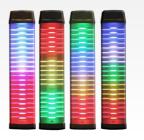

#### **FEATURES**

- 6 different colors (white, green, blue, yellow, red, orange), plus one (1) user-defined color
- Programmable Audible Alarm
- 1000 available modes, 0-255 available via direct I/O
- Use multiple protocols at the same time
- Lights can be mounted/installed anywhere on the machine
- Can directly replace existing status light
- Lights can be in "Steady State", "Blinking", "Flashing" or all 3 at the same time