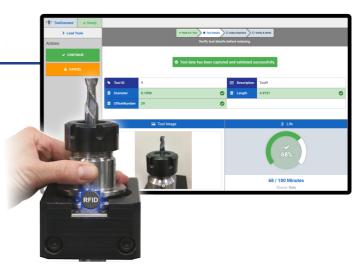

# Easy to use!

The tool presetter measures the tool and writes data to the RFID tag.

The tool is placed in a read station at the machine and all tool data is read and displayed by ToolConnect. ToolConnect reads and writes data to the CNC control; automatically updating tool offsets and tool life data to (and from) the tag.