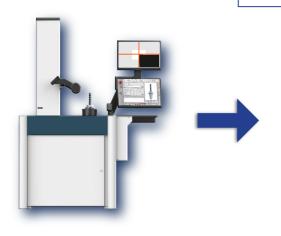

# Easy to use!

The tool presetter measures the tool and writes data to the RFID tag.

The tool is placed in a read station at the machine and all tool data is read and displayed by ToolConnect. ToolConnect reads and writes data to the CNC control; automatically updating tool offsets and tool life data to (and from) the tag.