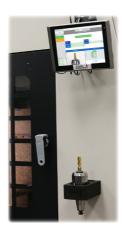

# Easy to use!

The tool presetter measures the tool and writes data to the RFID tag.

The tool is placed in a read station at the machine and all tool data is read and displayed by ToolConnect. ToolConnect reads and writes data to the CNC control; automatically updating tool offsets and tool life data to (and from) the tag.