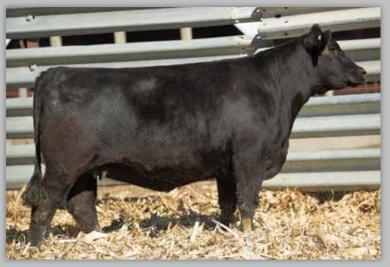

#### **RS MS EXEUTIVE ORDER 960H**

owned by.
ROBERTS
SIMMENTALS

dob. **02/09/20** // **5/8 SM 9/32 AN** // reg# **3946509** sire. **W/C EXECUTIVE ORDER 8543B** dam. **RS MS LOCKDOWN 960F** 

AI -BAR CK RED EMPIRE 9153

**PE** - TOUR OF DUTY (06/01/2021-10/01/2021)

SELLS AI BRED - DUE 02/09/22

Here's an Executive Order heifer that's massive and easy doing with a long extended front. 960H is full in her forerib, smooth in her shoulder, soft made and is long strided. Her Red Empire calf she is carrying could be exciting. There's nothing hotter than these red baldies. Find this heifer sale day.