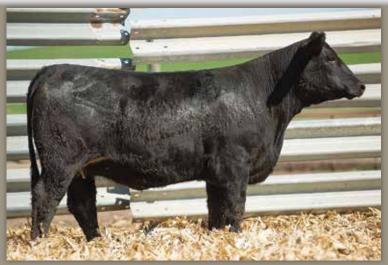

#### RS MS LOCKDOWN 35H

dob. **02/19/20** // **3/4 SM 1/4 AN** // reg# **3946634** sire. **W/C LOCK DOWN 206Z** dam. **RS MS DREAM 35T** 

AI -BAR CK RED EMPIRE 9153

PE - TOUR OF DUTY (06/01/2021-10/01/2021)

SELLS AI BRED - DUE 02/05/22

This red Lockdown heifer is long-sided, well balanced and fancy. Her mother has stood the test of time and has a Perseverance heifer calf in the sale as well. She is carrying a purebred calf by Red Empire.