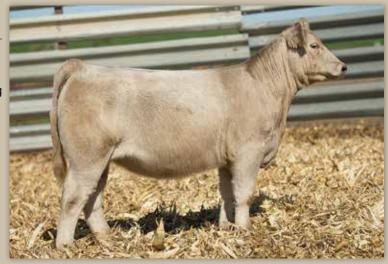

# **RS MS EVENT 922H**

owned by.
ROBERTS
SIMMENTALS

dob. 03/07/20 // 1/2 SM 1/2 AN // reg# 3946636 sire. TJ MAIN 503B dam. RS MS LOCKDOWN 129D

AI -W/C EXECUTIVE ORDER

PE - TOUR OF DUTY (06/01/2021-10/01/2021)

SELLS AI BRED - DUE 02/04/22

This star headed Main Event daughter is deep ribbed, sound made and complete. 922H is clean chested, flat shouldered and fancy. This is a heifer that certainly deserves a second look. She is bred early to Executive Order.