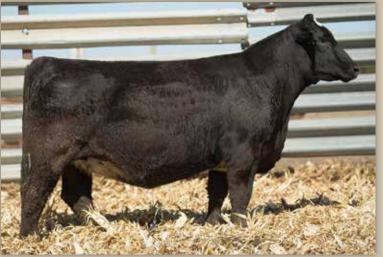

# RS MS EVENT 921H

owned by.

ROBERTS
SIMMENTALS

dob. 03/07/20 // 1/2 SM 1/2 AN // reg# 3946635 sire. TJ MAIN 503B dam. RS MS LOCKDOWN 129D

AI -W/C EXECUTIVE ORDER

PE - TOUR OF DUTY (06/01/2021-10/01/2021)

SELLS AI BRED - DUE 01/28/22

Here's one of the fanciest fronted Main Event heifers that you will find anywhere. A long sided, soft footed heifer that will be appreciated from any angle. She carries a strong EPD profile as well. A heifer that just has that cool, cocky look about her.