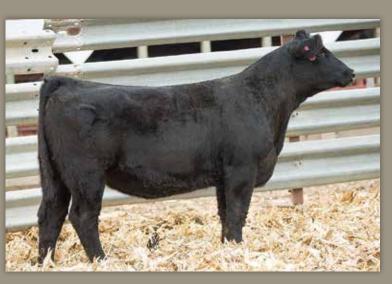

#### **RS MS EXEUTIVE ORDER 960H**

owned by.
ROBERTS
SIMMENTALS

dob. **02/09/20** // **5/8 SM 9/32 AN** // reg# **3946509** sire. **W/C EXECUTIVE ORDER 8543B** dam. **RS MS LOCKDOWN 960F** 

AI -BAR CK RED EMPIRE 9153

**PE** - TOUR OF DUTY (06/01/2021-10/01/2021)

SELLS AI BRED - DUE 02/09/22

Here's an Executive Order heifer that's massive and easy doing with a long extended front. 960H is full in her forerib, smooth in her shoulder, soft made and is long strided. Her Red Empire calf she is carrying could be exciting. There's nothing hotter than these red baldies. Find this heifer sale day.