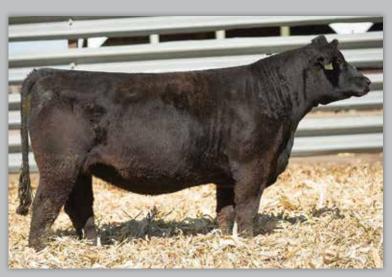

#### **RS MS EXEUTIVE ORDER 960H**

owned by.
ROBERTS
SIMMENTALS

dob. **02/09/20** // **5/8 SM 9/32 AN** // reg# **3946509** sire. **W/C EXECUTIVE ORDER 8543B** dam. **RS MS LOCKDOWN 960F** 

AI -BAR CK RED EMPIRE 9153

**PE** - TOUR OF DUTY (06/01/2021-10/01/2021)

SELLS AI BRED - DUE 02/09/22

Here's an Executive Order heifer that's massive and easy doing with a long extended front. 960H is full in her forerib, smooth in her shoulder, soft made and is long strided. Her Red Empire calf she is carrying could be exciting. There's nothing hotter than these red baldies. Find this heifer sale day.