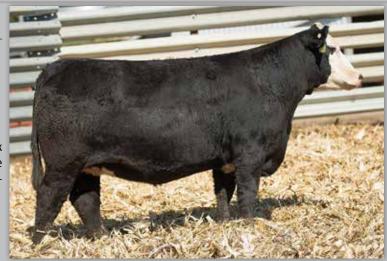

#### **RS MS EXEUTIVE ORDER 960H**

owned by.
ROBERTS
SIMMENTALS

dob. **02/09/20** // **5/8 SM 9/32 AN** // reg# **3946509** sire. **W/C EXECUTIVE ORDER 8543B** dam. **RS MS LOCKDOWN 960F** 

AI -BAR CK RED EMPIRE 9153

**PE** - TOUR OF DUTY (06/01/2021-10/01/2021)

SELLS AI BRED - DUE 02/09/22

Here's an Executive Order heifer that's massive and easy doing with a long extended front. 960H is full in her forerib, smooth in her shoulder, soft made and is long strided. Her Red Empire calf she is carrying could be exciting. There's nothing hotter than these red baldies. Find this heifer sale day.