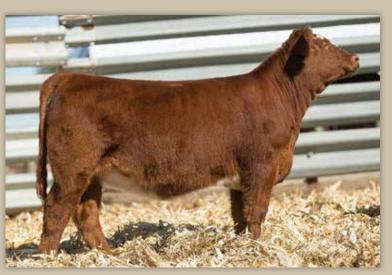

# RS MS EVENT 921H

owned by.

ROBERTS
SIMMENTALS

dob. 03/07/20 // 1/2 SM 1/2 AN // reg# 3946635 sire. TJ MAIN 503B dam. RS MS LOCKDOWN 129D

AI -W/C EXECUTIVE ORDER

PE - TOUR OF DUTY (06/01/2021-10/01/2021)

SELLS AI BRED - DUE 01/28/22

Here's one of the fanciest fronted Main Event heifers that you will find anywhere. A long sided, soft footed heifer that will be appreciated from any angle. She carries a strong EPD profile as well. A heifer that just has that cool, cocky look about her.