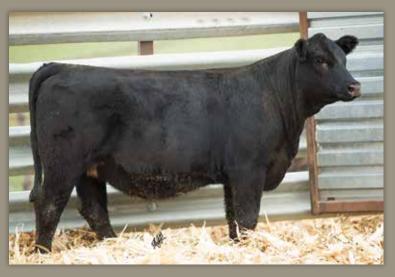

#### RS MS LOCKDOWN 35H

dob. **02/19/20** // **3/4 SM 1/4 AN** // reg# **3946634** sire. **W/C LOCK DOWN 206Z** dam. **RS MS DREAM 35T** 

AI -BAR CK RED EMPIRE 9153

PE - TOUR OF DUTY (06/01/2021-10/01/2021)

SELLS AI BRED - DUE 02/05/22

This red Lockdown heifer is long-sided, well balanced and fancy. Her mother has stood the test of time and has a Perseverance heifer calf in the sale as well. She is carrying a purebred calf by Red Empire.