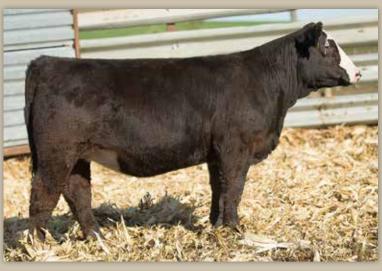

#### **RS MS EXEUTIVE ORDER 960H**

owned by.
ROBERTS
SIMMENTALS

dob. **02/09/20** // **5/8 SM 9/32 AN** // reg# **3946509** sire. **W/C EXECUTIVE ORDER 8543B** dam. **RS MS LOCKDOWN 960F** 

AI -BAR CK RED EMPIRE 9153

**PE** - TOUR OF DUTY (06/01/2021-10/01/2021)

SELLS AI BRED - DUE 02/09/22

Here's an Executive Order heifer that's massive and easy doing with a long extended front. 960H is full in her forerib, smooth in her shoulder, soft made and is long strided. Her Red Empire calf she is carrying could be exciting. There's nothing hotter than these red baldies. Find this heifer sale day.