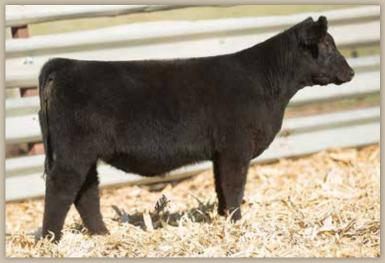

#### **RS MS EXEUTIVE ORDER 960H**

owned by.
ROBERTS
SIMMENTALS

dob. **02/09/20** // **5/8 SM 9/32 AN** // reg# **3946509** sire. **W/C EXECUTIVE ORDER 8543B** dam. **RS MS LOCKDOWN 960F** 

AI -BAR CK RED EMPIRE 9153

**PE** - TOUR OF DUTY (06/01/2021-10/01/2021)

SELLS AI BRED - DUE 02/09/22

Here's an Executive Order heifer that's massive and easy doing with a long extended front. 960H is full in her forerib, smooth in her shoulder, soft made and is long strided. Her Red Empire calf she is carrying could be exciting. There's nothing hotter than these red baldies. Find this heifer sale day.