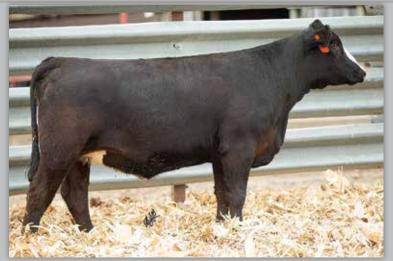

# RS MS EVENT 921H

owned by.

ROBERTS
SIMMENTALS

dob. 03/07/20 // 1/2 SM 1/2 AN // reg# 3946635 sire. TJ MAIN 503B dam. RS MS LOCKDOWN 129D

AI -W/C EXECUTIVE ORDER

PE - TOUR OF DUTY (06/01/2021-10/01/2021)

SELLS AI BRED - DUE 01/28/22

Here's one of the fanciest fronted Main Event heifers that you will find anywhere. A long sided, soft footed heifer that will be appreciated from any angle. She carries a strong EPD profile as well. A heifer that just has that cool, cocky look about her.