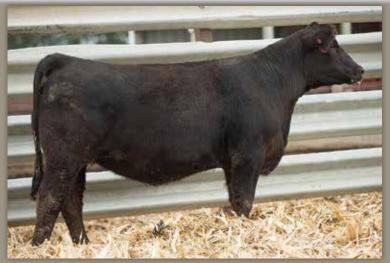

# RS MS EVENT 921H

owned by.

ROBERTS
SIMMENTALS

dob. 03/07/20 // 1/2 SM 1/2 AN // reg# 3946635 sire. TJ MAIN 503B dam. RS MS LOCKDOWN 129D

AI -W/C EXECUTIVE ORDER

PE - TOUR OF DUTY (06/01/2021-10/01/2021)

SELLS AI BRED - DUE 01/28/22

Here's one of the fanciest fronted Main Event heifers that you will find anywhere. A long sided, soft footed heifer that will be appreciated from any angle. She carries a strong EPD profile as well. A heifer that just has that cool, cocky look about her.