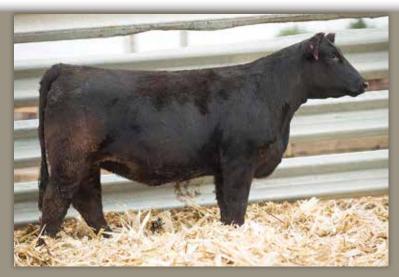

# **RS MS EVENT 922H**

owned by.
ROBERTS
SIMMENTALS

dob. 03/07/20 // 1/2 SM 1/2 AN // reg# 3946636 sire. TJ MAIN 503B dam. RS MS LOCKDOWN 129D

AI -W/C EXECUTIVE ORDER

PE - TOUR OF DUTY (06/01/2021-10/01/2021)

SELLS AI BRED - DUE 02/04/22

This star headed Main Event daughter is deep ribbed, sound made and complete. 922H is clean chested, flat shouldered and fancy. This is a heifer that certainly deserves a second look. She is bred early to Executive Order.