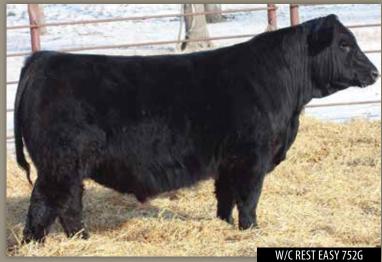

#### **WCS MS EXECUTIVE 080H**

owned by.
WESTERN
CATTLE
SOURCE

dob. **03/10/20** // **5/8 SM** // reg# **3763673** sire. **W/C EXECUTIVE 187D** dam. **WCS MCLINTOCK 8060F** 

AI -W/C INSTINCT 1000F

**PE** - W/C REST EASY 752G (5/14 TO 7/19)

SELLS AI BRED - DUE 02/21/21

This Executive daughter is flat good and to boot her mom is a first calf heifer. 080H is fancy fronted, long bodied and bold sprung. She is wide down her top and level hipped. She stands on awesome bone and foot structure. You will want to have the last bid on this outstanding female. Vet called her Al bred due February 20 to W/C Instinct 1000F. This mating will be exciting.

#### WCS MS BUSHMAN 0288H

owned by.
WESTERN
CATTLE
SOURCE

dob. **04/18/20** // **PB SM** // reg# **3763513** sire. **KS BUSHMAN A724** dam. **WCS MS POWER 4016B** 

AI -W/C REST EASY 752G

**PE** - W/C LOADED UP 287D (5/14T0 7/19)

SELLS AI BRED - DUE 02/18/21

We didn't get a picture of her, but 0288H is a really complete feminine female that is very agile and correct. This female will be a great producer as her mom and grandmother have been. Vet called AI bred and due February 18 to W/C Rest Easy, who is owned with Select Sires.

#### WCS MS BUSHMAN 0264H

owned by.
WESTERN
CATTLE
SOURCE

dob. **04/09/20** // **3/4 SM** // reg# **3763541** sire. **KS BUSHMAN A724** dam. **WCS MS EDGE 1028Y** 

AI -W/C REST EASY 752G

**PE** - W/C REST EASY 752G (5/14 TO 7/19)

**SELLS AI BRED - DUE MID MARCH** 

This KS Bushman daughter is very complete and attractive in her makeup. Her mom has been one of our top notch cows.. She will be a great producing female for many years to come, Vet called her due mid to late March to W/C Rest Easy, who is owned with Select Sires.

#### **WCS MS EXECUTIVE 190H**

owned by. WESTERN CATTLE SOURCE dob. 03/27/20 // 5/8 SM // reg# 3763684 sire. W/C EXECUTIVE 187D dam. WCS MS CROWN 868F

AI -W/C REST EASY 752G

**PE** - W/C REST EASY 752G (5/14 TO 7/19)

SELLS AI BRED - DUE 02/18/21

What a nice made complete heifer here. She offers femininity with lots of depth and shape of rib. She will make an outstanding cow for her new owners. Her grandmother has produced several pen bulls for us through the years. She is a good one. Vet called her Al bred due February 18 to W/C Rest Easy, who is owned with Select Sires.

#### **WCS MS EXECUTIVE 0106H**

owned by.
WESTERN
CATTLE
SOURCE

dob. **03/13/20** // **PB SM** // reg# **3763630** 

sire. W/C EXECUTIVE 187D dam. WCS MS HIGH 8030F

AI -W/C REST EASY 752G

**PE** - W/C REST EASY 752G (5/14 TO 7/19)

SELLS AI BRED - DUE 02/18/21

This Executive daughter is so complete and well made in her design. This is what we love about our Executive daughters. She will make an outstanding mother with a very nice udder. She sells bred up early to the W/C Rest Easy bull that we own with Select Sires. His first calf crop out of first calf heifers is very impressive.

#### WCS MS EXECUTIVE 030H

owned by.
WESTERN
CATTLE
SOURCE

dob. **02/28/20** // **5/8 SM** // reg# **3763694** 

sire. W/C EXECUTIVE 187D dam. WCS MS ELDORADO 894F

AI -W/C REST EASY 752G

**PE** - W/C REST EASY 752G (5/14 TO 7/19)

SELLS AI BRED - DUE 02/21/21

Homozygous Polled

030H is a very up headed, attractive made female with that little extra wow factor. She is big, broody and sound in her design. This female will make one heck of a mother cow. Her mom is sired by the WCS El Dorado bull purchased by Hart Farms and Accelerated Genetics. Vet called her Al bred to W/C Rest Easy This is a very exciting mating here.

# WCS MS EXECUTIVE095H

owned by.
WESTERN
CATTLE
SOURCE

dob. 03/12/20 // 5/8 SM // reg# 3763706

sire. W/C EXECUTIVE 187D dam. WCS MS UNO 892F

AI-W/C REST EASY 752G

PE - W/C REST EASY 752G (5/14 TO 7/19)

SELLS AI BRED - DUE 02/18/21

095H is moderate framed heifer that is stout and thick made with depth and shape of rib. She stacks some of our best cow families in her pedigree. This will be a no miss female here. Vet called her bred Al to W/C Rest Easy, who is owned with Select Sires.

#### WCS MS MCLINTOCK 078H

owned by.
WESTERN
CATTLE
SOURCE

dob. 03/10/20 // PB SM // reg# 3763725 sire. WCS MCCLINTOCK 5211C dam. WCS MS POWER 308A

OLIDCE AI -W/C REST FASY 752G

**PE** - W/C REST EASY 752G (5/14 TO 7/19)

SELLS AI BRED - DUE 02/21/21

What a cocky, big bodied female here. Her structural correctness is impeccable. She will raise you top notch females, bulls or show steers. Her future is wide open for greatness. Vet called her due February 20 to Al sire, W/C Rest Easy

# WCS MS LOADED UP 090H

owned by.
WESTERN
CATTLE
SOURCE

dob. 03/12/20 // 3/4 SM // reg# 3763735

sire. W/C LOADED UP 287D dam. WCS MS EXECUTIVE 8334F

AI -W/C REST EASY 752G

PE - W/C REST EASY 752G (5/14 TO 7/19)

**SELLS AI BRED - DUE LATE MARCH** 

We missed getting a picture of her on picture day but this is an elegant complete made female. Her mother is the result of our embryo program. Sure nice to see the quality of cattle being produced from it. We will have a video of her by sale time. Vet called her due late-March to W/C Rest Easy. This will be an outstanding baby.

#### WCS MS GLOCK 0147H

owned by: WESTERN CATTLE SOURCE dob. **03/19/20** // **PB SM** // reg# **3763493** 

sire. WCS MR GLOCK 5094C dam. WCS MS SIERRA P. 57C

AI -W/C REST EASY 752G

PE - W/C REST EASY 752G (5/14 TO 7/19)

SELLS AI BRED - DUE 02/18/21

It was hard to part with this gal. This baldy female does it all for me. 0147H is feminine, big bodied broody and massive in her design, plus perfect in her structure. Her mom is a daughter of the great 992R donor cow that originated from Kenner Simmentals. She is sired by WCS Glock that is producing extraordinary offspring. He has a son working for Thorne Cattle Co in Oklahoma—not to mention several other offspring all over the country. This is a heifer you build a program around. Vet called her AI bred and due in February to W/C Rest Easy.

#### WCS MS INSTINCT 047H

owned by.
WESTERN
CATTLE
SOURCE

dob. 03/03/20 // 3/4 SM // reg# 3763676

sire. W/C INSTINCT 1000F dam. WCS MS RANGO 864F

AI -W/C REST EASY 752G

**PE** - W/C REST EASY 752G (5/14 TO 7/19)

SELLS AI BRED - DUE 02/18/21

Man is it hard to part with these W/C instinct 1000F bred heifers. They possess that extra little class. This is proof of what a first calf heifer sired by RR Rango can do. This heifer is cool in her design with that up headed feminine look with great depth and shape of rib. Her structure is impeccable. Vet called her Al bred and due February 18 to W/C Rest Easy, who is owned with Select Sires.

#### WCS MS EXECUTIVE 0262H

owned by.
WESTERN
CATTLE
SOURCE

dob. **04/10/20** // **5/8 SM** // reg# **3763727** sire. **W/C EXECUTIVE 187D** dam. **WCS MS LOADED 805F** 

AI -W/C REST EASY 752G

PE - W/C LOADED UP 287D (5/14T0 7/19)

SELLS AI BRED - DUE 02/21/21

This red, non-diluter female is attractive through her front end with depth and shape of rib. We missed getting a picture of her but should be getting a video of her by sale time. Her mom is by the W/C Loaded Up 287D bull and this is her first calf. She did a tremendous job here. Vet called her Al bred due on February 20 to W/C Rest Easy.

#### WCS MS LOADED UP 0111H

owned by.
WESTERN
CATTLE
SOURCE

dob. **03/14/20** // **1/2 SM** // reg# **3763647** sire. **W/C LOADED UP 287D** dam. **WCS MS PATCH 8032F** 

AI -W/C REST EASY 752G

**PE** - W/C REST EASY 752G (5/14 TO 7/19)

**SELLS AI BRED - DUE MID MARCH** 

This non-diluter, red heifer goes back to Who Made Who, so her mating possibilities is wide open—combine that with her top notch looks. This gal will milk and produce high quality offspring. 0111H is flat and freaky clean fronted combined with great depth and shape of rib, not to mention she floats when put in motion. Her grandmother is one awesome cow. Vet called her bred and due to calve mid-March to W/C Rest Easy , who is owned with Select Sires.

# **WCS MS EXECUTIVE 023H**

owned by.
WESTERN
CATTLE
SOURCE

dob. **02/26/20** // **5/8 SM** // reg# **3763657** sire. **W/C EXECUTIVE 187D** dam. **WCS MS RANGO 8102F** 

AI -W/C REST EASY 752G

**PE** - W/C REST EASY 752G (5/14 TO 7/19)

**SELLS AI BRED - DUE MID MARCH** 

This non-diluter, red heifer is very complete and attractive in her design. This is another example of what the RR Rango daughters are doing. The W/C Executive daughters are doing a great job. Buy with confidence here. Due mid-March to W/C Rest Easy, who is owned with Select Sires.

#### WCS MS MCLINTOCK 0121H

owned by.
WESTERN
CATTLE
SOURCE

dob. 03/15/20 // PB SM // reg# 3763813

sire. WCS MCCLINTOCK 5211C dam. WCS MS UNO 385A

AI -W/C REST EASY 752G

**PE** - W/C REST EASY 752G (5/14 TO 7/19)

**SELLS AI BRED - DUE MID MARCH** 

0121H offers length of front and body, femininity and structural correctness. Her mom is going to be 9 and is still bringing in the top calves. This heifer will be around for a long time and raise you top calves. Vet called her due mid-March to W/C Rest Easy--the new calving ease sire.

# **WCS MS EXECUTIVE 031H**

owned by.
WESTERN
CATTLE
SOURCE

dob. 02/28/20 // PB SM // reg# 3763652

sire. W/C EXECUTIVE 187D dam. WCS MS MCLINTOCK 8052F

AI -W/C REST EASY 752G

**PE** - RUST NIGHTWATCH 5G (5/14 TO 7/19)

SELLS AI BRED - DUE 02/18/21

This female will be a top producer, as we have over three generations still working in our herd. She is attractive made with depth and shape of rib on excellent running gear. Females like her a hard to let go of, but we want to sell quality. Vet called her AI bred and due February 18 to W/C Rest Easy, who is owned with select sires.

#### WCS MS EXECUTIVE 04H

owned by. WESTERN CATTLE SOURCE dob. 02/17/20 // 5/8 SM // reg# 3763703

sire. W/C EXECUTIVE 187D dam. WCS MS AMERICAN 8056F

AI -W/C REST EASY 752G

**PE** - RUST NIGHTWATCH 5G (5/14 TO 7/19)

SELLS AI BRED - DUE 02/18/21

What a nice complete made heifer here. As you can see these, W/C Executive daughters are complete in their design being feminine with adequate muscle and on excellent running gears. They are sure going to make awesome momma cows. 04H comes from a long line of great producing cows. Vet called her due to Al date to calve February 18 to W/C Rest Easy.