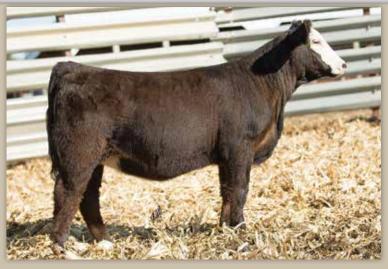

# RS MS EVENT 921H

owned by.

ROBERTS
SIMMENTALS

dob. 03/07/20 // 1/2 SM 1/2 AN // reg# 3946635 sire. TJ MAIN 503B dam. RS MS LOCKDOWN 129D

AI -W/C EXECUTIVE ORDER

PE - TOUR OF DUTY (06/01/2021-10/01/2021)

SELLS AI BRED - DUE 01/28/22

Here's one of the fanciest fronted Main Event heifers that you will find anywhere. A long sided, soft footed heifer that will be appreciated from any angle. She carries a strong EPD profile as well. A heifer that just has that cool, cocky look about her.