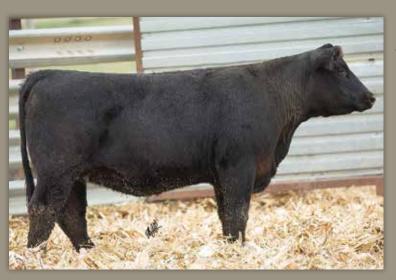

#### **RS MS EXEUTIVE ORDER 960H**

owned by.
ROBERTS
SIMMENTALS

dob. **02/09/20** // **5/8 SM 9/32 AN** // reg# **3946509** sire. **W/C EXECUTIVE ORDER 8543B** dam. **RS MS LOCKDOWN 960F** 

AI -BAR CK RED EMPIRE 9153

**PE** - TOUR OF DUTY (06/01/2021-10/01/2021)

SELLS AI BRED - DUE 02/09/22

Here's an Executive Order heifer that's massive and easy doing with a long extended front. 960H is full in her forerib, smooth in her shoulder, soft made and is long strided. Her Red Empire calf she is carrying could be exciting. There's nothing hotter than these red baldies. Find this heifer sale day.