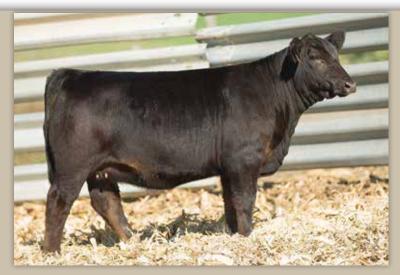

#### RS MS LOCKDOWN 35H

dob. **02/19/20** // **3/4 SM 1/4 AN** // reg# **3946634** sire. **W/C LOCK DOWN 206Z** dam. **RS MS DREAM 35T** 

AI -BAR CK RED EMPIRE 9153

PE - TOUR OF DUTY (06/01/2021-10/01/2021)

SELLS AI BRED - DUE 02/05/22

This red Lockdown heifer is long-sided, well balanced and fancy. Her mother has stood the test of time and has a Perseverance heifer calf in the sale as well. She is carrying a purebred calf by Red Empire.