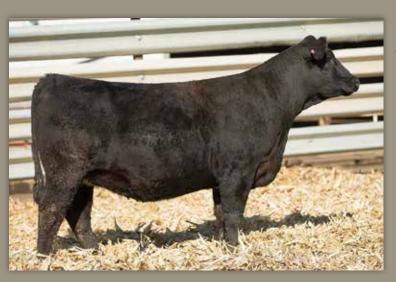

# RS MS EVENT 921H

owned by.

ROBERTS
SIMMENTALS

dob. 03/07/20 // 1/2 SM 1/2 AN // reg# 3946635 sire. TJ MAIN 503B dam. RS MS LOCKDOWN 129D

AI -W/C EXECUTIVE ORDER

PE - TOUR OF DUTY (06/01/2021-10/01/2021)

SELLS AI BRED - DUE 01/28/22

Here's one of the fanciest fronted Main Event heifers that you will find anywhere. A long sided, soft footed heifer that will be appreciated from any angle. She carries a strong EPD profile as well. A heifer that just has that cool, cocky look about her.