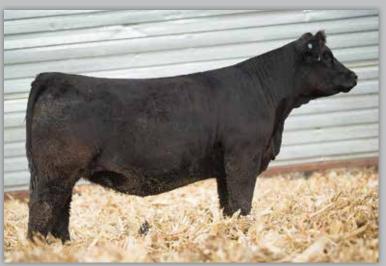

# **RS MS EVENT 922H**

owned by.
ROBERTS
SIMMENTALS

dob. 03/07/20 // 1/2 SM 1/2 AN // reg# 3946636 sire. TJ MAIN 503B dam. RS MS LOCKDOWN 129D

AI -W/C EXECUTIVE ORDER

PE - TOUR OF DUTY (06/01/2021-10/01/2021)

SELLS AI BRED - DUE 02/04/22

This star headed Main Event daughter is deep ribbed, sound made and complete. 922H is clean chested, flat shouldered and fancy. This is a heifer that certainly deserves a second look. She is bred early to Executive Order.