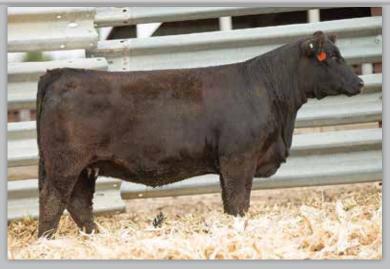

#### RS MS LOCKDOWN 35H

dob. **02/19/20** // **3/4 SM 1/4 AN** // reg# **3946634** sire. **W/C LOCK DOWN 206Z** dam. **RS MS DREAM 35T** 

AI -BAR CK RED EMPIRE 9153

PE - TOUR OF DUTY (06/01/2021-10/01/2021)

SELLS AI BRED - DUE 02/05/22

This red Lockdown heifer is long-sided, well balanced and fancy. Her mother has stood the test of time and has a Perseverance heifer calf in the sale as well. She is carrying a purebred calf by Red Empire.