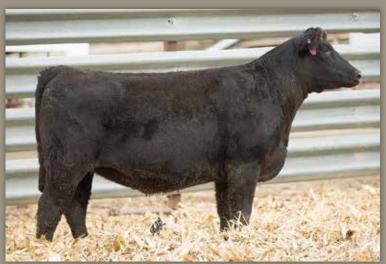

# **RS MS EVENT 922H**

owned by.
ROBERTS
SIMMENTALS

dob. 03/07/20 // 1/2 SM 1/2 AN // reg# 3946636 sire. TJ MAIN 503B dam. RS MS LOCKDOWN 129D

AI -W/C EXECUTIVE ORDER

PE - TOUR OF DUTY (06/01/2021-10/01/2021)

SELLS AI BRED - DUE 02/04/22

This star headed Main Event daughter is deep ribbed, sound made and complete. 922H is clean chested, flat shouldered and fancy. This is a heifer that certainly deserves a second look. She is bred early to Executive Order.