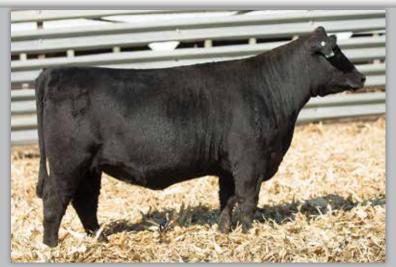

#### RS MS LOCKDOWN 35H

dob. **02/19/20** // **3/4 SM 1/4 AN** // reg# **3946634** sire. **W/C LOCK DOWN 206Z** dam. **RS MS DREAM 35T** 

AI -BAR CK RED EMPIRE 9153

PE - TOUR OF DUTY (06/01/2021-10/01/2021)

SELLS AI BRED - DUE 02/05/22

This red Lockdown heifer is long-sided, well balanced and fancy. Her mother has stood the test of time and has a Perseverance heifer calf in the sale as well. She is carrying a purebred calf by Red Empire.