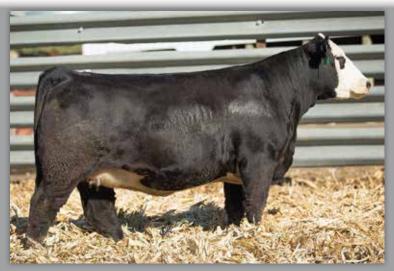

# **RS MS EVENT 922H**

owned by.
ROBERTS
SIMMENTALS

dob. 03/07/20 // 1/2 SM 1/2 AN // reg# 3946636 sire. TJ MAIN 503B dam. RS MS LOCKDOWN 129D

AI -W/C EXECUTIVE ORDER

PE - TOUR OF DUTY (06/01/2021-10/01/2021)

SELLS AI BRED - DUE 02/04/22

This star headed Main Event daughter is deep ribbed, sound made and complete. 922H is clean chested, flat shouldered and fancy. This is a heifer that certainly deserves a second look. She is bred early to Executive Order.