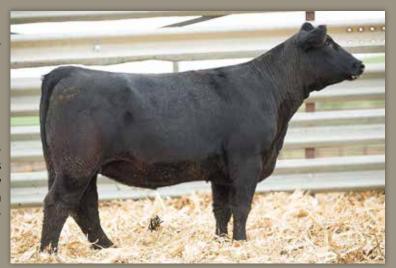

#### RS MS LOCKDOWN 35H

dob. **02/19/20** // **3/4 SM 1/4 AN** // reg# **3946634** sire. **W/C LOCK DOWN 206Z** dam. **RS MS DREAM 35T** 

AI -BAR CK RED EMPIRE 9153

PE - TOUR OF DUTY (06/01/2021-10/01/2021)

SELLS AI BRED - DUE 02/05/22

This red Lockdown heifer is long-sided, well balanced and fancy. Her mother has stood the test of time and has a Perseverance heifer calf in the sale as well. She is carrying a purebred calf by Red Empire.