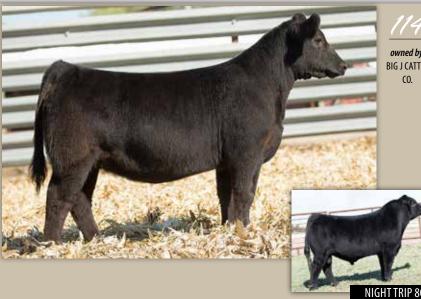

#### **BIGJ MISS HOTTIE**

dob. 3/14/2021 // 1/2 SM 1/2 AN // reg# 3950415 sire. NIGHT TRIP 8G dam. BIGJ MS GLORY

This heifer is easily one of the best I have ever raised. Unfortunately we lost her sire Night Trip last spring. That being said, this one will be hard to part with, but we are offering our best. This female is extremely complete, ultra-capacious and with a perfect leg set.