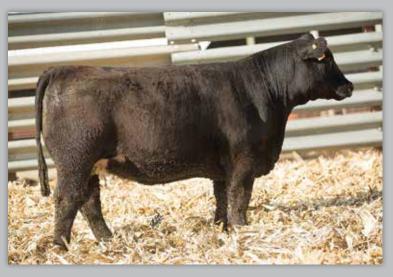

# **RS MS EVENT 922H**

owned by.
ROBERTS
SIMMENTALS

dob. 03/07/20 // 1/2 SM 1/2 AN // reg# 3946636 sire. TJ MAIN 503B dam. RS MS LOCKDOWN 129D

AI -W/C EXECUTIVE ORDER

PE - TOUR OF DUTY (06/01/2021-10/01/2021)

SELLS AI BRED - DUE 02/04/22

This star headed Main Event daughter is deep ribbed, sound made and complete. 922H is clean chested, flat shouldered and fancy. This is a heifer that certainly deserves a second look. She is bred early to Executive Order.