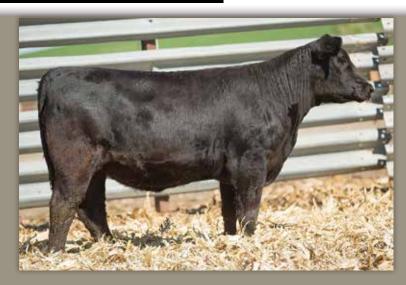

#### RS MS LOCKDOWN 35H

dob. **02/19/20** // **3/4 SM 1/4 AN** // reg# **3946634** sire. **W/C LOCK DOWN 206Z** dam. **RS MS DREAM 35T** 

AI -BAR CK RED EMPIRE 9153

PE - TOUR OF DUTY (06/01/2021-10/01/2021)

SELLS AI BRED - DUE 02/05/22

This red Lockdown heifer is long-sided, well balanced and fancy. Her mother has stood the test of time and has a Perseverance heifer calf in the sale as well. She is carrying a purebred calf by Red Empire.