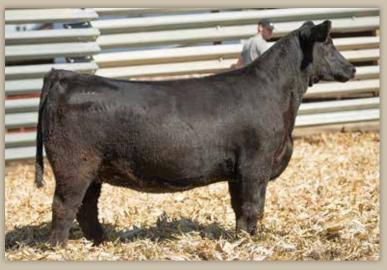

#### RS MS LOCKDOWN 35H

dob. **02/19/20** // **3/4 SM 1/4 AN** // reg# **3946634** sire. **W/C LOCK DOWN 206Z** dam. **RS MS DREAM 35T** 

AI -BAR CK RED EMPIRE 9153

PE - TOUR OF DUTY (06/01/2021-10/01/2021)

SELLS AI BRED - DUE 02/05/22

This red Lockdown heifer is long-sided, well balanced and fancy. Her mother has stood the test of time and has a Perseverance heifer calf in the sale as well. She is carrying a purebred calf by Red Empire.