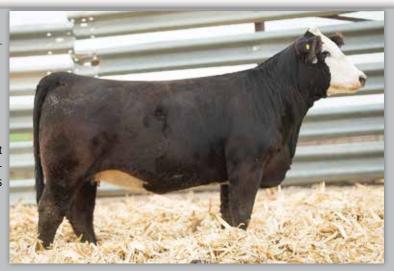

#### **RS MS EXEUTIVE ORDER 960H**

owned by.
ROBERTS
SIMMENTALS

dob. **02/09/20** // **5/8 SM 9/32 AN** // reg# **3946509** sire. **W/C EXECUTIVE ORDER 8543B** dam. **RS MS LOCKDOWN 960F** 

AI -BAR CK RED EMPIRE 9153

**PE** - TOUR OF DUTY (06/01/2021-10/01/2021)

SELLS AI BRED - DUE 02/09/22

Here's an Executive Order heifer that's massive and easy doing with a long extended front. 960H is full in her forerib, smooth in her shoulder, soft made and is long strided. Her Red Empire calf she is carrying could be exciting. There's nothing hotter than these red baldies. Find this heifer sale day.