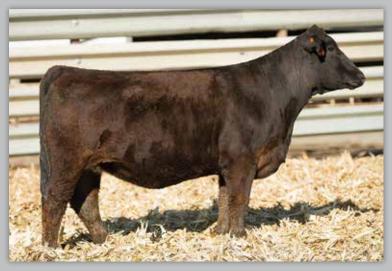

# RS MS EVENT 921H

owned by.

ROBERTS
SIMMENTALS

dob. 03/07/20 // 1/2 SM 1/2 AN // reg# 3946635 sire. TJ MAIN 503B dam. RS MS LOCKDOWN 129D

AI -W/C EXECUTIVE ORDER

PE - TOUR OF DUTY (06/01/2021-10/01/2021)

SELLS AI BRED - DUE 01/28/22

Here's one of the fanciest fronted Main Event heifers that you will find anywhere. A long sided, soft footed heifer that will be appreciated from any angle. She carries a strong EPD profile as well. A heifer that just has that cool, cocky look about her.