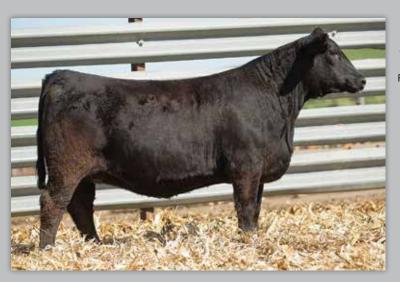

#### **RS MS EXEUTIVE ORDER 960H**

owned by.
ROBERTS
SIMMENTALS

dob. **02/09/20** // **5/8 SM 9/32 AN** // reg# **3946509** sire. **W/C EXECUTIVE ORDER 8543B** dam. **RS MS LOCKDOWN 960F** 

AI -BAR CK RED EMPIRE 9153

**PE** - TOUR OF DUTY (06/01/2021-10/01/2021)

SELLS AI BRED - DUE 02/09/22

Here's an Executive Order heifer that's massive and easy doing with a long extended front. 960H is full in her forerib, smooth in her shoulder, soft made and is long strided. Her Red Empire calf she is carrying could be exciting. There's nothing hotter than these red baldies. Find this heifer sale day.