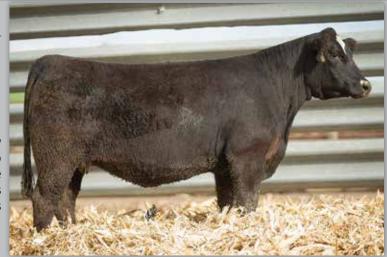

# RS MS EVENT 921H

owned by.

ROBERTS
SIMMENTALS

dob. 03/07/20 // 1/2 SM 1/2 AN // reg# 3946635 sire. TJ MAIN 503B dam. RS MS LOCKDOWN 129D

AI -W/C EXECUTIVE ORDER

PE - TOUR OF DUTY (06/01/2021-10/01/2021)

SELLS AI BRED - DUE 01/28/22

Here's one of the fanciest fronted Main Event heifers that you will find anywhere. A long sided, soft footed heifer that will be appreciated from any angle. She carries a strong EPD profile as well. A heifer that just has that cool, cocky look about her.