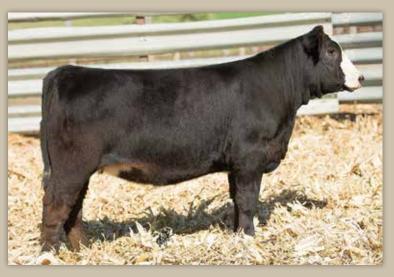

# RS MS EVENT 921H

owned by.

ROBERTS
SIMMENTALS

dob. 03/07/20 // 1/2 SM 1/2 AN // reg# 3946635 sire. TJ MAIN 503B dam. RS MS LOCKDOWN 129D

AI -W/C EXECUTIVE ORDER

PE - TOUR OF DUTY (06/01/2021-10/01/2021)

SELLS AI BRED - DUE 01/28/22

Here's one of the fanciest fronted Main Event heifers that you will find anywhere. A long sided, soft footed heifer that will be appreciated from any angle. She carries a strong EPD profile as well. A heifer that just has that cool, cocky look about her.