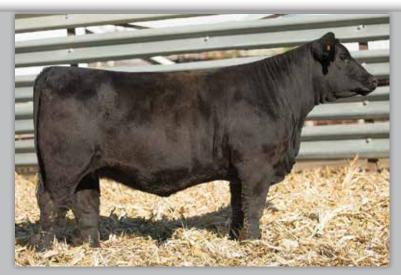

#### RS MS LOCKDOWN 35H

dob. **02/19/20** // **3/4 SM 1/4 AN** // reg# **3946634** sire. **W/C LOCK DOWN 206Z** dam. **RS MS DREAM 35T** 

AI -BAR CK RED EMPIRE 9153

PE - TOUR OF DUTY (06/01/2021-10/01/2021)

SELLS AI BRED - DUE 02/05/22

This red Lockdown heifer is long-sided, well balanced and fancy. Her mother has stood the test of time and has a Perseverance heifer calf in the sale as well. She is carrying a purebred calf by Red Empire.