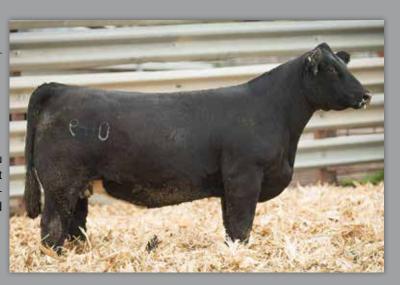

# RS MS EVENT 921H

owned by.

ROBERTS
SIMMENTALS

dob. 03/07/20 // 1/2 SM 1/2 AN // reg# 3946635 sire. TJ MAIN 503B dam. RS MS LOCKDOWN 129D

AI -W/C EXECUTIVE ORDER

PE - TOUR OF DUTY (06/01/2021-10/01/2021)

SELLS AI BRED - DUE 01/28/22

Here's one of the fanciest fronted Main Event heifers that you will find anywhere. A long sided, soft footed heifer that will be appreciated from any angle. She carries a strong EPD profile as well. A heifer that just has that cool, cocky look about her.