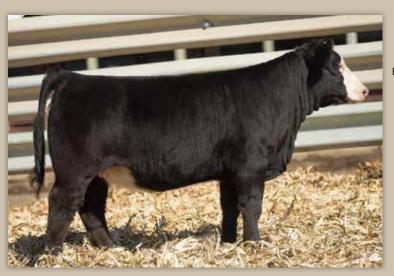

# **RS MS EVENT 922H**

owned by.
ROBERTS
SIMMENTALS

dob. 03/07/20 // 1/2 SM 1/2 AN // reg# 3946636 sire. TJ MAIN 503B dam. RS MS LOCKDOWN 129D

AI -W/C EXECUTIVE ORDER

PE - TOUR OF DUTY (06/01/2021-10/01/2021)

SELLS AI BRED - DUE 02/04/22

This star headed Main Event daughter is deep ribbed, sound made and complete. 922H is clean chested, flat shouldered and fancy. This is a heifer that certainly deserves a second look. She is bred early to Executive Order.