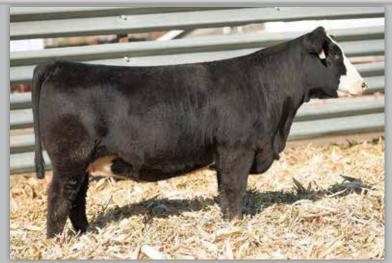

#### RS MS LOCKDOWN 35H

dob. **02/19/20** // **3/4 SM 1/4 AN** // reg# **3946634** sire. **W/C LOCK DOWN 206Z** dam. **RS MS DREAM 35T** 

AI -BAR CK RED EMPIRE 9153

PE - TOUR OF DUTY (06/01/2021-10/01/2021)

SELLS AI BRED - DUE 02/05/22

This red Lockdown heifer is long-sided, well balanced and fancy. Her mother has stood the test of time and has a Perseverance heifer calf in the sale as well. She is carrying a purebred calf by Red Empire.