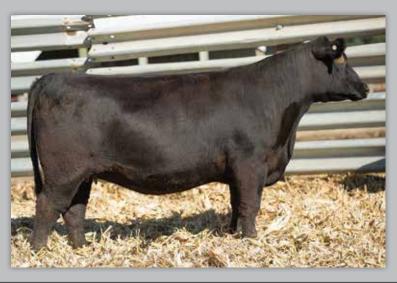

# **RS MS EVENT 922H**

owned by.
ROBERTS
SIMMENTALS

dob. 03/07/20 // 1/2 SM 1/2 AN // reg# 3946636 sire. TJ MAIN 503B dam. RS MS LOCKDOWN 129D

AI -W/C EXECUTIVE ORDER

PE - TOUR OF DUTY (06/01/2021-10/01/2021)

SELLS AI BRED - DUE 02/04/22

This star headed Main Event daughter is deep ribbed, sound made and complete. 922H is clean chested, flat shouldered and fancy. This is a heifer that certainly deserves a second look. She is bred early to Executive Order.