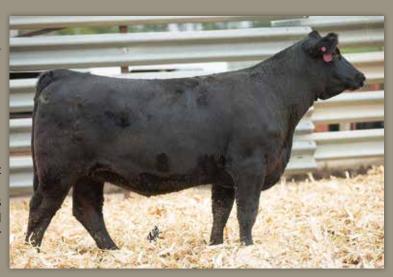

# **RS MS EVENT 922H**

owned by.
ROBERTS
SIMMENTALS

dob. 03/07/20 // 1/2 SM 1/2 AN // reg# 3946636 sire. TJ MAIN 503B dam. RS MS LOCKDOWN 129D

AI -W/C EXECUTIVE ORDER

PE - TOUR OF DUTY (06/01/2021-10/01/2021)

SELLS AI BRED - DUE 02/04/22

This star headed Main Event daughter is deep ribbed, sound made and complete. 922H is clean chested, flat shouldered and fancy. This is a heifer that certainly deserves a second look. She is bred early to Executive Order.