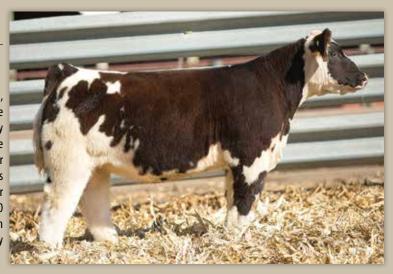

#### RS MS LOCKDOWN 35H

dob. **02/19/20** // **3/4 SM 1/4 AN** // reg# **3946634** sire. **W/C LOCK DOWN 206Z** dam. **RS MS DREAM 35T** 

AI -BAR CK RED EMPIRE 9153

PE - TOUR OF DUTY (06/01/2021-10/01/2021)

SELLS AI BRED - DUE 02/05/22

This red Lockdown heifer is long-sided, well balanced and fancy. Her mother has stood the test of time and has a Perseverance heifer calf in the sale as well. She is carrying a purebred calf by Red Empire.