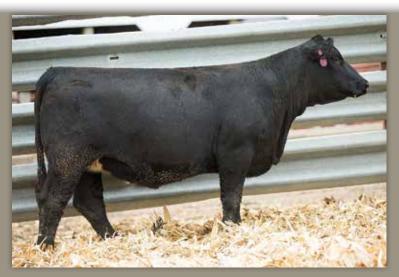

#### RS MS LOCKDOWN 35H

dob. **02/19/20** // **3/4 SM 1/4 AN** // reg# **3946634** sire. **W/C LOCK DOWN 206Z** dam. **RS MS DREAM 35T** 

AI -BAR CK RED EMPIRE 9153

PE - TOUR OF DUTY (06/01/2021-10/01/2021)

SELLS AI BRED - DUE 02/05/22

This red Lockdown heifer is long-sided, well balanced and fancy. Her mother has stood the test of time and has a Perseverance heifer calf in the sale as well. She is carrying a purebred calf by Red Empire.