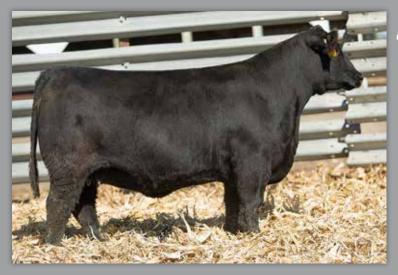

#### RS MS LOCKDOWN 35H

dob. **02/19/20** // **3/4 SM 1/4 AN** // reg# **3946634** sire. **W/C LOCK DOWN 206Z** dam. **RS MS DREAM 35T** 

AI -BAR CK RED EMPIRE 9153

PE - TOUR OF DUTY (06/01/2021-10/01/2021)

SELLS AI BRED - DUE 02/05/22

This red Lockdown heifer is long-sided, well balanced and fancy. Her mother has stood the test of time and has a Perseverance heifer calf in the sale as well. She is carrying a purebred calf by Red Empire.