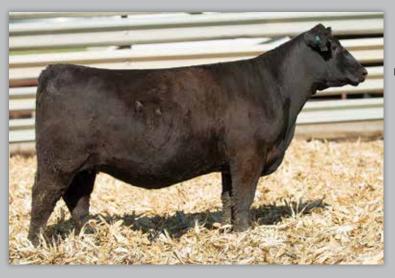

# RS MS EVENT 921H

owned by.

ROBERTS
SIMMENTALS

dob. 03/07/20 // 1/2 SM 1/2 AN // reg# 3946635 sire. TJ MAIN 503B dam. RS MS LOCKDOWN 129D

AI -W/C EXECUTIVE ORDER

PE - TOUR OF DUTY (06/01/2021-10/01/2021)

SELLS AI BRED - DUE 01/28/22

Here's one of the fanciest fronted Main Event heifers that you will find anywhere. A long sided, soft footed heifer that will be appreciated from any angle. She carries a strong EPD profile as well. A heifer that just has that cool, cocky look about her.