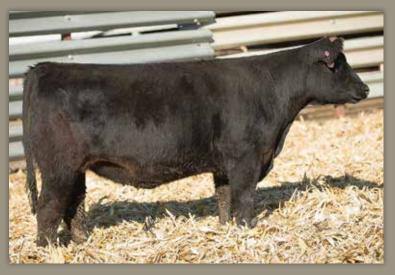

# **RS MS EVENT 922H**

owned by.
ROBERTS
SIMMENTALS

dob. 03/07/20 // 1/2 SM 1/2 AN // reg# 3946636 sire. TJ MAIN 503B dam. RS MS LOCKDOWN 129D

AI -W/C EXECUTIVE ORDER

PE - TOUR OF DUTY (06/01/2021-10/01/2021)

SELLS AI BRED - DUE 02/04/22

This star headed Main Event daughter is deep ribbed, sound made and complete. 922H is clean chested, flat shouldered and fancy. This is a heifer that certainly deserves a second look. She is bred early to Executive Order.