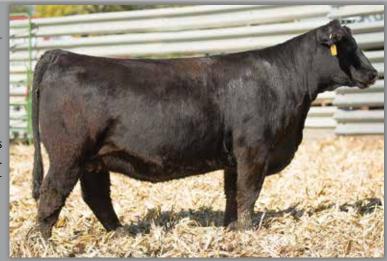

#### **RS MS EXEUTIVE ORDER 960H**

owned by.
ROBERTS
SIMMENTALS

dob. **02/09/20** // **5/8 SM 9/32 AN** // reg# **3946509** sire. **W/C EXECUTIVE ORDER 8543B** dam. **RS MS LOCKDOWN 960F** 

AI -BAR CK RED EMPIRE 9153

**PE** - TOUR OF DUTY (06/01/2021-10/01/2021)

SELLS AI BRED - DUE 02/09/22

Here's an Executive Order heifer that's massive and easy doing with a long extended front. 960H is full in her forerib, smooth in her shoulder, soft made and is long strided. Her Red Empire calf she is carrying could be exciting. There's nothing hotter than these red baldies. Find this heifer sale day.