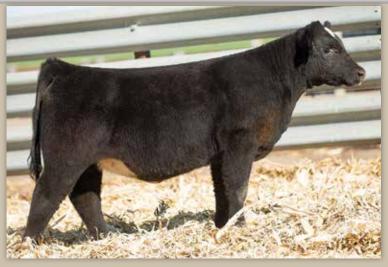

# RS MS EVENT 921H

owned by.

ROBERTS
SIMMENTALS

dob. 03/07/20 // 1/2 SM 1/2 AN // reg# 3946635 sire. TJ MAIN 503B dam. RS MS LOCKDOWN 129D

AI -W/C EXECUTIVE ORDER

PE - TOUR OF DUTY (06/01/2021-10/01/2021)

SELLS AI BRED - DUE 01/28/22

Here's one of the fanciest fronted Main Event heifers that you will find anywhere. A long sided, soft footed heifer that will be appreciated from any angle. She carries a strong EPD profile as well. A heifer that just has that cool, cocky look about her.