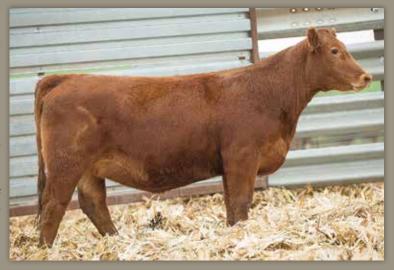

#### RS MS LOCKDOWN 35H

dob. **02/19/20** // **3/4 SM 1/4 AN** // reg# **3946634** sire. **W/C LOCK DOWN 206Z** dam. **RS MS DREAM 35T** 

AI -BAR CK RED EMPIRE 9153

PE - TOUR OF DUTY (06/01/2021-10/01/2021)

SELLS AI BRED - DUE 02/05/22

This red Lockdown heifer is long-sided, well balanced and fancy. Her mother has stood the test of time and has a Perseverance heifer calf in the sale as well. She is carrying a purebred calf by Red Empire.