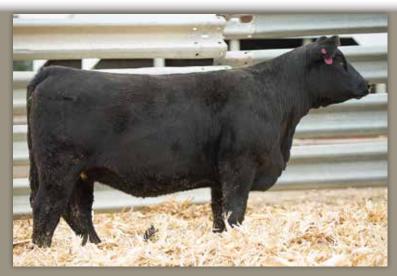

#### RS MS LOCKDOWN 35H

dob. **02/19/20** // **3/4 SM 1/4 AN** // reg# **3946634** sire. **W/C LOCK DOWN 206Z** dam. **RS MS DREAM 35T** 

AI -BAR CK RED EMPIRE 9153

PE - TOUR OF DUTY (06/01/2021-10/01/2021)

SELLS AI BRED - DUE 02/05/22

This red Lockdown heifer is long-sided, well balanced and fancy. Her mother has stood the test of time and has a Perseverance heifer calf in the sale as well. She is carrying a purebred calf by Red Empire.