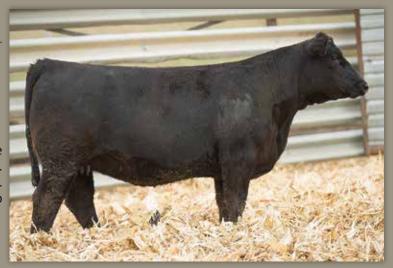

#### RS MS LOCKDOWN 35H

dob. **02/19/20** // **3/4 SM 1/4 AN** // reg# **3946634** sire. **W/C LOCK DOWN 206Z** dam. **RS MS DREAM 35T** 

AI -BAR CK RED EMPIRE 9153

PE - TOUR OF DUTY (06/01/2021-10/01/2021)

SELLS AI BRED - DUE 02/05/22

This red Lockdown heifer is long-sided, well balanced and fancy. Her mother has stood the test of time and has a Perseverance heifer calf in the sale as well. She is carrying a purebred calf by Red Empire.