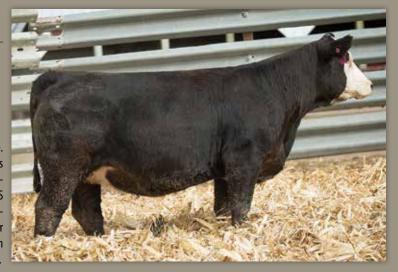

# RS MS EVENT 921H

owned by.

ROBERTS
SIMMENTALS

dob. 03/07/20 // 1/2 SM 1/2 AN // reg# 3946635 sire. TJ MAIN 503B dam. RS MS LOCKDOWN 129D

AI -W/C EXECUTIVE ORDER

PE - TOUR OF DUTY (06/01/2021-10/01/2021)

SELLS AI BRED - DUE 01/28/22

Here's one of the fanciest fronted Main Event heifers that you will find anywhere. A long sided, soft footed heifer that will be appreciated from any angle. She carries a strong EPD profile as well. A heifer that just has that cool, cocky look about her.