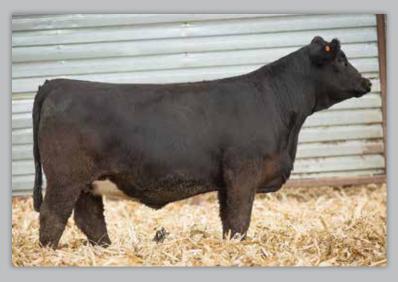

# RS MS EVENT 921H

owned by.

ROBERTS
SIMMENTALS

dob. 03/07/20 // 1/2 SM 1/2 AN // reg# 3946635 sire. TJ MAIN 503B dam. RS MS LOCKDOWN 129D

AI -W/C EXECUTIVE ORDER

PE - TOUR OF DUTY (06/01/2021-10/01/2021)

SELLS AI BRED - DUE 01/28/22

Here's one of the fanciest fronted Main Event heifers that you will find anywhere. A long sided, soft footed heifer that will be appreciated from any angle. She carries a strong EPD profile as well. A heifer that just has that cool, cocky look about her.