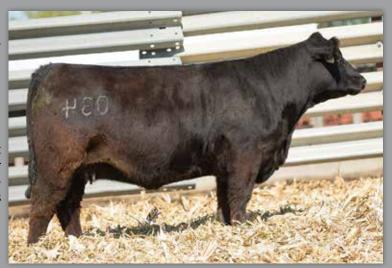

#### RS MS LOCKDOWN 35H

dob. **02/19/20** // **3/4 SM 1/4 AN** // reg# **3946634** sire. **W/C LOCK DOWN 206Z** dam. **RS MS DREAM 35T** 

AI -BAR CK RED EMPIRE 9153

PE - TOUR OF DUTY (06/01/2021-10/01/2021)

SELLS AI BRED - DUE 02/05/22

This red Lockdown heifer is long-sided, well balanced and fancy. Her mother has stood the test of time and has a Perseverance heifer calf in the sale as well. She is carrying a purebred calf by Red Empire.