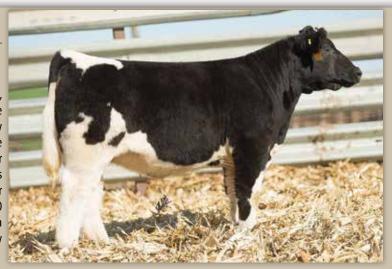

#### **RS MS EXEUTIVE ORDER 960H**

owned by.
ROBERTS
SIMMENTALS

dob. **02/09/20** // **5/8 SM 9/32 AN** // reg# **3946509** sire. **W/C EXECUTIVE ORDER 8543B** dam. **RS MS LOCKDOWN 960F** 

AI -BAR CK RED EMPIRE 9153

**PE** - TOUR OF DUTY (06/01/2021-10/01/2021)

SELLS AI BRED - DUE 02/09/22

Here's an Executive Order heifer that's massive and easy doing with a long extended front. 960H is full in her forerib, smooth in her shoulder, soft made and is long strided. Her Red Empire calf she is carrying could be exciting. There's nothing hotter than these red baldies. Find this heifer sale day.