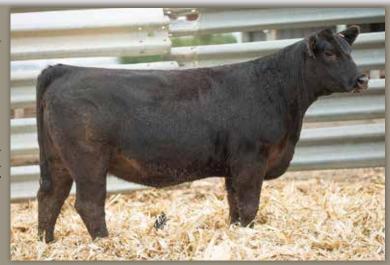

#### **RS MS EXEUTIVE ORDER 960H**

owned by.
ROBERTS
SIMMENTALS

dob. **02/09/20** // **5/8 SM 9/32 AN** // reg# **3946509** sire. **W/C EXECUTIVE ORDER 8543B** dam. **RS MS LOCKDOWN 960F** 

AI -BAR CK RED EMPIRE 9153

**PE** - TOUR OF DUTY (06/01/2021-10/01/2021)

SELLS AI BRED - DUE 02/09/22

Here's an Executive Order heifer that's massive and easy doing with a long extended front. 960H is full in her forerib, smooth in her shoulder, soft made and is long strided. Her Red Empire calf she is carrying could be exciting. There's nothing hotter than these red baldies. Find this heifer sale day.