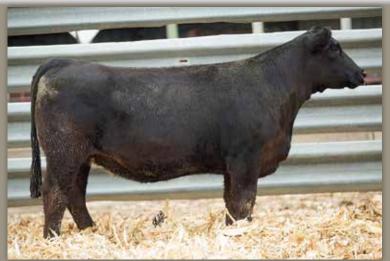

# RS MS EVENT 921H

owned by.

ROBERTS
SIMMENTALS

dob. 03/07/20 // 1/2 SM 1/2 AN // reg# 3946635 sire. TJ MAIN 503B dam. RS MS LOCKDOWN 129D

AI -W/C EXECUTIVE ORDER

PE - TOUR OF DUTY (06/01/2021-10/01/2021)

SELLS AI BRED - DUE 01/28/22

Here's one of the fanciest fronted Main Event heifers that you will find anywhere. A long sided, soft footed heifer that will be appreciated from any angle. She carries a strong EPD profile as well. A heifer that just has that cool, cocky look about her.