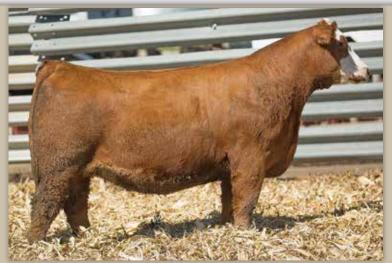

# **RS MS EVENT 922H**

owned by.
ROBERTS
SIMMENTALS

dob. 03/07/20 // 1/2 SM 1/2 AN // reg# 3946636 sire. TJ MAIN 503B dam. RS MS LOCKDOWN 129D

AI -W/C EXECUTIVE ORDER

PE - TOUR OF DUTY (06/01/2021-10/01/2021)

SELLS AI BRED - DUE 02/04/22

This star headed Main Event daughter is deep ribbed, sound made and complete. 922H is clean chested, flat shouldered and fancy. This is a heifer that certainly deserves a second look. She is bred early to Executive Order.