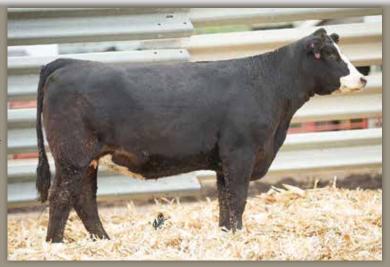

#### **RS MS EXEUTIVE ORDER 960H**

owned by.
ROBERTS
SIMMENTALS

dob. **02/09/20** // **5/8 SM 9/32 AN** // reg# **3946509** sire. **W/C EXECUTIVE ORDER 8543B** dam. **RS MS LOCKDOWN 960F** 

AI -BAR CK RED EMPIRE 9153

**PE** - TOUR OF DUTY (06/01/2021-10/01/2021)

SELLS AI BRED - DUE 02/09/22

Here's an Executive Order heifer that's massive and easy doing with a long extended front. 960H is full in her forerib, smooth in her shoulder, soft made and is long strided. Her Red Empire calf she is carrying could be exciting. There's nothing hotter than these red baldies. Find this heifer sale day.