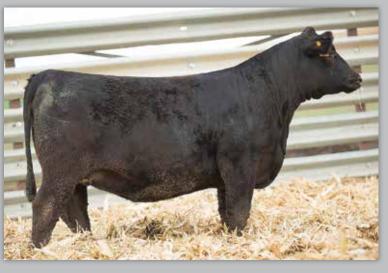

#### RS MS LOCKDOWN 35H

dob. **02/19/20** // **3/4 SM 1/4 AN** // reg# **3946634** sire. **W/C LOCK DOWN 206Z** dam. **RS MS DREAM 35T** 

AI -BAR CK RED EMPIRE 9153

PE - TOUR OF DUTY (06/01/2021-10/01/2021)

SELLS AI BRED - DUE 02/05/22

This red Lockdown heifer is long-sided, well balanced and fancy. Her mother has stood the test of time and has a Perseverance heifer calf in the sale as well. She is carrying a purebred calf by Red Empire.