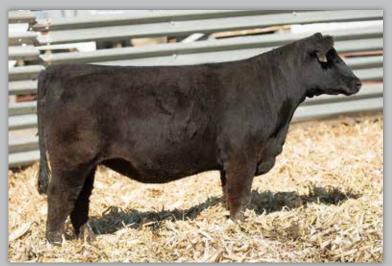

# **RS MS EVENT 922H**

owned by.
ROBERTS
SIMMENTALS

dob. 03/07/20 // 1/2 SM 1/2 AN // reg# 3946636 sire. TJ MAIN 503B dam. RS MS LOCKDOWN 129D

AI -W/C EXECUTIVE ORDER

PE - TOUR OF DUTY (06/01/2021-10/01/2021)

SELLS AI BRED - DUE 02/04/22

This star headed Main Event daughter is deep ribbed, sound made and complete. 922H is clean chested, flat shouldered and fancy. This is a heifer that certainly deserves a second look. She is bred early to Executive Order.