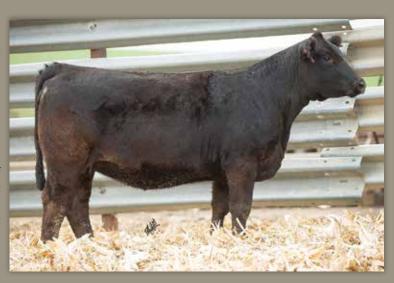

# RS MS EVENT 921H

owned by.

ROBERTS
SIMMENTALS

dob. 03/07/20 // 1/2 SM 1/2 AN // reg# 3946635 sire. TJ MAIN 503B dam. RS MS LOCKDOWN 129D

AI -W/C EXECUTIVE ORDER

PE - TOUR OF DUTY (06/01/2021-10/01/2021)

SELLS AI BRED - DUE 01/28/22

Here's one of the fanciest fronted Main Event heifers that you will find anywhere. A long sided, soft footed heifer that will be appreciated from any angle. She carries a strong EPD profile as well. A heifer that just has that cool, cocky look about her.