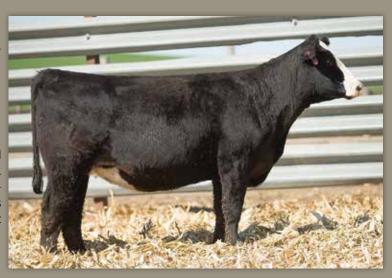

#### **RS MS EXEUTIVE ORDER 960H**

owned by.
ROBERTS
SIMMENTALS

dob. **02/09/20** // **5/8 SM 9/32 AN** // reg# **3946509** sire. **W/C EXECUTIVE ORDER 8543B** dam. **RS MS LOCKDOWN 960F** 

AI -BAR CK RED EMPIRE 9153

**PE** - TOUR OF DUTY (06/01/2021-10/01/2021)

SELLS AI BRED - DUE 02/09/22

Here's an Executive Order heifer that's massive and easy doing with a long extended front. 960H is full in her forerib, smooth in her shoulder, soft made and is long strided. Her Red Empire calf she is carrying could be exciting. There's nothing hotter than these red baldies. Find this heifer sale day.