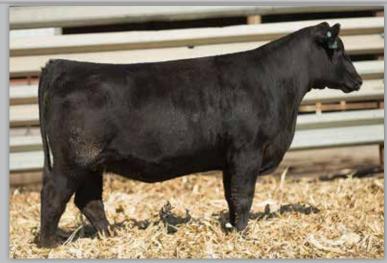

#### **RS MS EXEUTIVE ORDER 960H**

owned by.
ROBERTS
SIMMENTALS

dob. **02/09/20** // **5/8 SM 9/32 AN** // reg# **3946509** sire. **W/C EXECUTIVE ORDER 8543B** dam. **RS MS LOCKDOWN 960F** 

AI -BAR CK RED EMPIRE 9153

**PE** - TOUR OF DUTY (06/01/2021-10/01/2021)

SELLS AI BRED - DUE 02/09/22

Here's an Executive Order heifer that's massive and easy doing with a long extended front. 960H is full in her forerib, smooth in her shoulder, soft made and is long strided. Her Red Empire calf she is carrying could be exciting. There's nothing hotter than these red baldies. Find this heifer sale day.