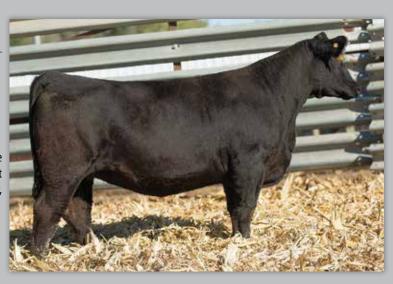

# **RS MS EVENT 922H**

owned by.
ROBERTS
SIMMENTALS

dob. 03/07/20 // 1/2 SM 1/2 AN // reg# 3946636 sire. TJ MAIN 503B dam. RS MS LOCKDOWN 129D

AI -W/C EXECUTIVE ORDER

PE - TOUR OF DUTY (06/01/2021-10/01/2021)

SELLS AI BRED - DUE 02/04/22

This star headed Main Event daughter is deep ribbed, sound made and complete. 922H is clean chested, flat shouldered and fancy. This is a heifer that certainly deserves a second look. She is bred early to Executive Order.