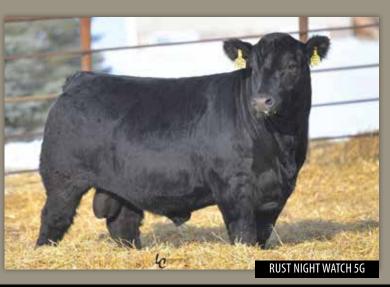

# WCS MS MAX 0255H

owned by.
WESTERN
CATTLE
SOURCE

dob. **04/09/20** // **3/4 SM** // reg# **3763537** sire. **WCS HUSKER MAX 6042D** dam. **WCS MS TIMEX 190Y** 

AI -W/C REST EASY 752G

**PE** - RUST NIGHTWATCH 5G (5/14 TO 7/19)

**SELLS PE BRED - DUE MID MARCH** 

Ran out of daylight and time to get this girl pictured, but will have a video by sale time. Her half-sister was in the sale last year and is doing a great job for her new owners. She is sired by a full sib to WCS Husker that was sold to Werning Cattle Co. Great genetics here combined with a great female as well. Vet called her due mid-March to Rust Night Watch 5G.

#### **WCS MS MAINSTAY 014H**

owned by.
WESTERN
CATTLE
SOURCE

dob. **02/23/20** // **1/2 SM** // reg# **3763596** sire. **W/C MAINSTAY 355F** dam. **WCS MS UNO 5111C** 

AI -W/C REST EASY 752G

**PE** - RUST NIGHTWATCH 5G (5/14 TO 7/19)

SELLS AI BRED - DUE 02/18/21

This blaze faced female is flat good. Look at her femininity, length of body rib shape and muscle mass. Plus she stands on some of the best feet and leg structure around. This girl could easily end up in the donor pen. Her mom and grandmother have just been awesome cows for us. Definitely hard to part with this girl ,but we are committed to bringing our best. Vet called her Al bred, due February 18 to W/C Rest Easy, who is owned with Select Sires.

# WCS MS RANGO 0105H

owned by.
WESTERN
CATTLE
SOURCE

dob. 03/13/20 // 5/8 SM // reg# 3763805

sire. RR RANGO B120 dam. WCS MS PENDLETON 3055A

AI -W/C REST EASY 752G

PE - RUST NIGHTWATCH 5G (5/14 TO 7/19)

**SELLS AI BRED - DUE MID MARCH** 

Ms Rango 0105H is so soft and complete in her design. She offers width, power and mass in a feminine package. Heifers like her are hard to find and even harder to let go of.. Her mom is a no miss cow. Vet has called her due mid-March to Rust Night Watch 5G. 5G is a full brother to the high selling bull Double D Farms purchased from Rust Mountain. He is throwing very good calves.

# **WCS MS MAINSTAY 046H**

owned by. WESTERN CATTLE SOURCE dob. 03/02/20 // 5/8 SM // reg# 3763626 sire. W/C MAINSTAY 355F dam. WCS MS NALA 2330ZZ

AI -RUST NIGHTWATCH 5G

**PE** - W/C REST EASY 752G (5/14 TO 7/19)

**SELLS AI BRED - DUE MID MARCH** 

All I can say is wow! Ms Mainstay is so elegant in her front one-third and then offers depth of rib and width in one attractive package. James had to talk pretty hard to get some of these blaze faced females sired by our new herd sire, Mainstay, owned with Wernings and Magill Farms. This female is going to be a great producer. Vet called her due mid-March to W/C Rest Easy

#### WCS MS MCCLINTOCK 0267H

owned by.
WESTERN
CATTLE
SOURCE

dob. **04/11/20** // **3/4 SM** // reg# **3763800** 

sire. WCS MCCLINTOCK 5211C dam. WCS MS UNO 426B

AI -W/C REST EASY 752G

**PE** - RUST NIGHTWATCH 5G (5/14 TO 7/19)

**SELLS AI BRED - DUE MID MARCH** 

This female is hard to part with as her grandmother always raised our best bulls and females every year. Her sire is a full sib to WCS El Dorado, who was sold to Hart Farms and Accelerated Genetics. This female is wide based, stout made with depth and shape of rib, while maintaining femininity. Vet called her due mid-March to Rust Night Watch 5G.

#### WCS MS FARGO 0211H

owned by.
WESTERN
CATTLE

dob. 03/30/20 // PB SM // reg# 3763477 sire. WCS WELLS FARGO 8304F dam. WCS MS TRACK 7368E

AI -W/C REST FASY 752G

**PE** - RUST NIGHTWATCH 5G (5/14 TO 7/19)

SELLS AI BRED - DUE 02/18/21

WOW, what a genetic opportunity here. This female is the result of taking our best genetics and putting them together. Her mom and sire are both products of our ET program. When you see her in person you will not be disappointed. She has mass--combined with depth of body and structural correctness. This female will be a great asset to any program. Vet called her Al bred and due in February to W/C Rest Easy.

# WCS MS MAINSTAY 039H

owned by.
WESTERN
CATTLE
SOURCE

dob. **03/01/20** // **1/2 SM** // reg# **3763595** sire. **W/C MAINSTAY 355F** dam. **WCS MS POINT 563C** 

AI -W/C REST EASY 752G

**PE** - RUST NIGHTWATCH 5G (5/14 TO 7/19)

**SELLS AI BRED - DUE LATE MARCH** 

Homozygous Polled

Top 1% for WW and YW EPDs Top 4% for REA and TI . What a genetic opportunity here.

039H has brood cow written all over her. The Mainstay daughters have that maternal look. She is structurally correct, feminine and soft made while offering growth and performance. Vet called her due late March to Rust Night Watch 5G.

#### WCS MS INSTINCT 026H

owned by.
WESTERN
CATTLE
SOURCE

dob. **02/27/20** // **5/8 SM** // reg# **3763648** 

sire. W/C INSTINCT 1000F dam. WCS MS EQUITY 815F

AI -W/C REST EASY 752G

**PE** - RUST NIGHTWATCH 5G (5/14 TO 7/19)

SELLS AI BRED - DUE 02/02/21

First bred heifers by W/C Instinct 1000F (owned with Werning Cattle Co and leased to ST Genetics) offered for sale is in this offering. They did not disappoint us at all. As you can see 026H is long, clean fronted with that show look, while maintaining depth of rib and structural correctness. This is her mom's first calf. Vet called her due to Al date of February 20 to W/C Rest Easy.

#### WCS MS ZERO 0169H

owned by.
WESTERN
CATTLE
SOURCE

dob. **03/22/20** // **3/4 SM** // reg# **3763780** 

sire. HARKERS ZERO TOLERANCE dam. WCS MS 637D

AI -W/C REST EASY 752G

**PE** - RUST NIGHTWATCH 5G (5/14 TO 7/19)

SELLS AI BRED - DUE 02/18/21

Homozygous Polled.

This is the only Zero Tolerance heifer in the sale this year, but they are awesome mothers. A heifer sold in our sale last year to SD (Hollman's) and was bred to W/C Rest Easy. She produced a 780 lb. bull calf at weaning for her new owners. 0169H is so elegant is her design, plus combined with mass and power. She is super sound in her movement. This is a great cow family to tie too as well. Vet called her bred to AI date due February 18 to W/C Rest Easy, who is owned with Select Sires.

#### **WCS MS EXECUTIVE 019H**

owned by. dob. 02/24/20 // PB SM // reg# 3763678
WESTERN SITE. W/C EXECUTIVE 187D dam. WCS MS POINT 8331F

AI -W/C REST EASY 752G

**PE** - RUST NIGHTWATCH 5G (5/14 TO 7/19)

SELLS AI BRED - DUE 02/18/21

This W/C Executive daughter is the result of generations of ET work, as her mom and grandmother are ET's that trace back to our old 992R donor cow. Then when you see her in person, she sure doesn't disappoint. 019H is long and elegant through her front third combined with depth and shape of rib. She is long level and square made through her hip on a perfect running gear. Pay attention here. Vet called her due February 18 to Al breeding to W/C Rest Easy, who is owned with Select Sires.

# WCS MS MAINSTAY 032H

owned by.
WESTERN
CATTLE
SOURCE

dob. **03/01/20** // **3/4 SM** // reg# **3763795** sire. **W/C MAINSTAY 355F** dam. **WCS MS ABOVE 371A** 

AI -W/C REST EASY 752G

**PE** - RUST NIGHTWATCH 5G (5/14 TO 7/19)

SELLS AI BRED - DUE 02/18/21

Man oh man if these W/C Mainstay females don't make awesome mothers I'll have to quit. I have never been so excited to see a set of heifers in production as these girls. 0320H is so complete in her design--feminine with depth of body and natural mass. She is stacked with some of our most productive cows throughout the years. Vet called her due to Al breeding, due February 18 to W/C Rest Easy, who is owned with Select Sires.

#### **WCS MS AMERICAN 0177H**

dob. 03/24/20 // 3/4 SM // reg# 3763528 sire. CCR THE AMERICAN8022C dam. WCS MS JUNE 508C

AI -W/C REST EASY 752G

**PE** - RUST NIGHTWATCH 5G (5/14 TO 7/19)

**SELLS AI BRED - DUE LATE MARCH** 

Homozygous Black and Homozygous Polled

0177H is wide based, stout, thick made female with depth and shape of rib. She puts it all together into a high quality package. Her grandmother was a donor cow for us that left several great daughters like her mom in our program. Total outcross genetic package here to a lot of the cattle in the breed. Vet called her due late March to Rust Night Watch 5G.