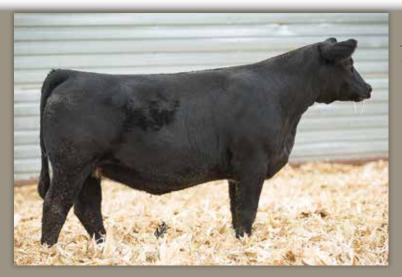

# **RS MS EVENT 922H**

owned by.
ROBERTS
SIMMENTALS

dob. 03/07/20 // 1/2 SM 1/2 AN // reg# 3946636 sire. TJ MAIN 503B dam. RS MS LOCKDOWN 129D

AI -W/C EXECUTIVE ORDER

PE - TOUR OF DUTY (06/01/2021-10/01/2021)

SELLS AI BRED - DUE 02/04/22

This star headed Main Event daughter is deep ribbed, sound made and complete. 922H is clean chested, flat shouldered and fancy. This is a heifer that certainly deserves a second look. She is bred early to Executive Order.