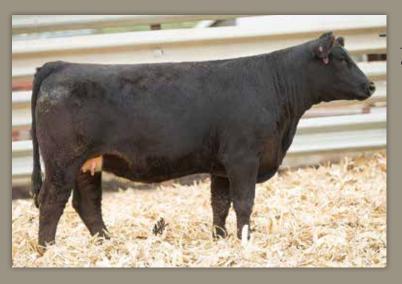

# RS MS EVENT 921H

owned by.

ROBERTS
SIMMENTALS

dob. 03/07/20 // 1/2 SM 1/2 AN // reg# 3946635 sire. TJ MAIN 503B dam. RS MS LOCKDOWN 129D

AI -W/C EXECUTIVE ORDER

PE - TOUR OF DUTY (06/01/2021-10/01/2021)

SELLS AI BRED - DUE 01/28/22

Here's one of the fanciest fronted Main Event heifers that you will find anywhere. A long sided, soft footed heifer that will be appreciated from any angle. She carries a strong EPD profile as well. A heifer that just has that cool, cocky look about her.