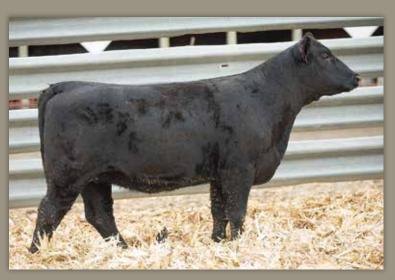

#### **RS MS EXEUTIVE ORDER 960H**

owned by.
ROBERTS
SIMMENTALS

dob. **02/09/20** // **5/8 SM 9/32 AN** // reg# **3946509** sire. **W/C EXECUTIVE ORDER 8543B** dam. **RS MS LOCKDOWN 960F** 

AI -BAR CK RED EMPIRE 9153

**PE** - TOUR OF DUTY (06/01/2021-10/01/2021)

SELLS AI BRED - DUE 02/09/22

Here's an Executive Order heifer that's massive and easy doing with a long extended front. 960H is full in her forerib, smooth in her shoulder, soft made and is long strided. Her Red Empire calf she is carrying could be exciting. There's nothing hotter than these red baldies. Find this heifer sale day.