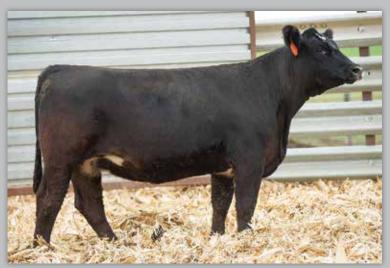

# RS MS EVENT 921H

owned by.

ROBERTS
SIMMENTALS

dob. 03/07/20 // 1/2 SM 1/2 AN // reg# 3946635 sire. TJ MAIN 503B dam. RS MS LOCKDOWN 129D

AI -W/C EXECUTIVE ORDER

PE - TOUR OF DUTY (06/01/2021-10/01/2021)

SELLS AI BRED - DUE 01/28/22

Here's one of the fanciest fronted Main Event heifers that you will find anywhere. A long sided, soft footed heifer that will be appreciated from any angle. She carries a strong EPD profile as well. A heifer that just has that cool, cocky look about her.