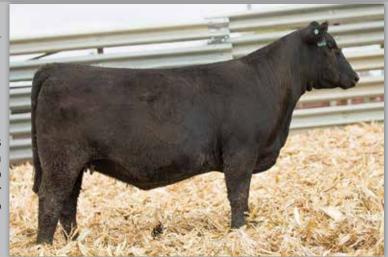

# **RS MS EVENT 922H**

owned by.
ROBERTS
SIMMENTALS

dob. 03/07/20 // 1/2 SM 1/2 AN // reg# 3946636 sire. TJ MAIN 503B dam. RS MS LOCKDOWN 129D

AI -W/C EXECUTIVE ORDER

PE - TOUR OF DUTY (06/01/2021-10/01/2021)

SELLS AI BRED - DUE 02/04/22

This star headed Main Event daughter is deep ribbed, sound made and complete. 922H is clean chested, flat shouldered and fancy. This is a heifer that certainly deserves a second look. She is bred early to Executive Order.