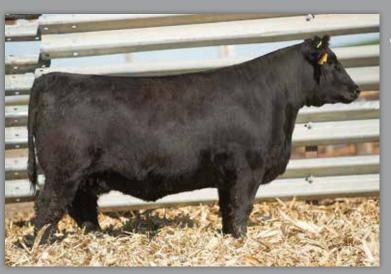

#### **RS MS EXEUTIVE ORDER 960H**

owned by.
ROBERTS
SIMMENTALS

dob. **02/09/20** // **5/8 SM 9/32 AN** // reg# **3946509** sire. **W/C EXECUTIVE ORDER 8543B** dam. **RS MS LOCKDOWN 960F** 

AI -BAR CK RED EMPIRE 9153

**PE** - TOUR OF DUTY (06/01/2021-10/01/2021)

SELLS AI BRED - DUE 02/09/22

Here's an Executive Order heifer that's massive and easy doing with a long extended front. 960H is full in her forerib, smooth in her shoulder, soft made and is long strided. Her Red Empire calf she is carrying could be exciting. There's nothing hotter than these red baldies. Find this heifer sale day.