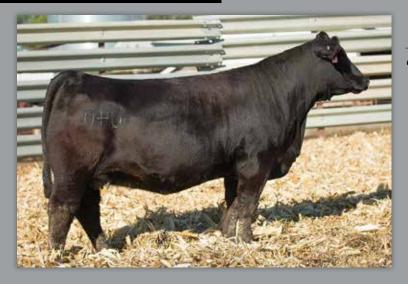

# RS MS EVENT 921H

owned by.

ROBERTS
SIMMENTALS

dob. 03/07/20 // 1/2 SM 1/2 AN // reg# 3946635 sire. TJ MAIN 503B dam. RS MS LOCKDOWN 129D

AI -W/C EXECUTIVE ORDER

PE - TOUR OF DUTY (06/01/2021-10/01/2021)

SELLS AI BRED - DUE 01/28/22

Here's one of the fanciest fronted Main Event heifers that you will find anywhere. A long sided, soft footed heifer that will be appreciated from any angle. She carries a strong EPD profile as well. A heifer that just has that cool, cocky look about her.