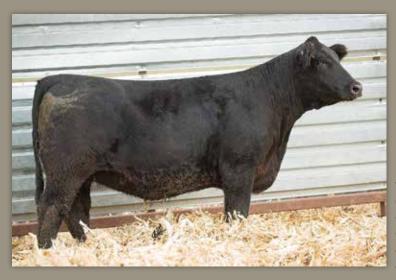

# **RS MS EVENT 922H**

owned by.
ROBERTS
SIMMENTALS

dob. 03/07/20 // 1/2 SM 1/2 AN // reg# 3946636 sire. TJ MAIN 503B dam. RS MS LOCKDOWN 129D

AI -W/C EXECUTIVE ORDER

PE - TOUR OF DUTY (06/01/2021-10/01/2021)

SELLS AI BRED - DUE 02/04/22

This star headed Main Event daughter is deep ribbed, sound made and complete. 922H is clean chested, flat shouldered and fancy. This is a heifer that certainly deserves a second look. She is bred early to Executive Order.