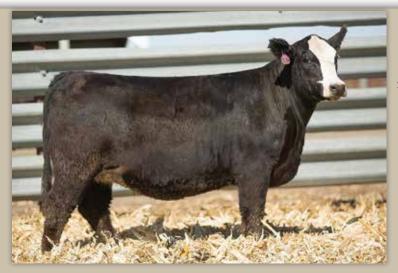

# RS MS EVENT 921H

owned by.

ROBERTS
SIMMENTALS

dob. 03/07/20 // 1/2 SM 1/2 AN // reg# 3946635 sire. TJ MAIN 503B dam. RS MS LOCKDOWN 129D

AI -W/C EXECUTIVE ORDER

PE - TOUR OF DUTY (06/01/2021-10/01/2021)

SELLS AI BRED - DUE 01/28/22

Here's one of the fanciest fronted Main Event heifers that you will find anywhere. A long sided, soft footed heifer that will be appreciated from any angle. She carries a strong EPD profile as well. A heifer that just has that cool, cocky look about her.