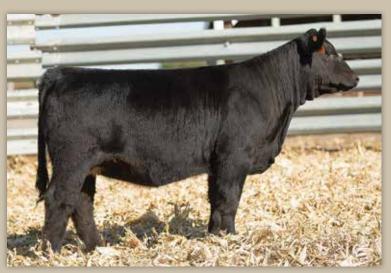

# **RS MS EVENT 922H**

owned by.
ROBERTS
SIMMENTALS

dob. 03/07/20 // 1/2 SM 1/2 AN // reg# 3946636 sire. TJ MAIN 503B dam. RS MS LOCKDOWN 129D

AI -W/C EXECUTIVE ORDER

PE - TOUR OF DUTY (06/01/2021-10/01/2021)

SELLS AI BRED - DUE 02/04/22

This star headed Main Event daughter is deep ribbed, sound made and complete. 922H is clean chested, flat shouldered and fancy. This is a heifer that certainly deserves a second look. She is bred early to Executive Order.