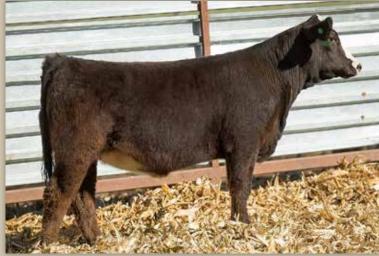

# **RS MS EVENT 922H**

owned by.
ROBERTS
SIMMENTALS

dob. 03/07/20 // 1/2 SM 1/2 AN // reg# 3946636 sire. TJ MAIN 503B dam. RS MS LOCKDOWN 129D

AI -W/C EXECUTIVE ORDER

PE - TOUR OF DUTY (06/01/2021-10/01/2021)

SELLS AI BRED - DUE 02/04/22

This star headed Main Event daughter is deep ribbed, sound made and complete. 922H is clean chested, flat shouldered and fancy. This is a heifer that certainly deserves a second look. She is bred early to Executive Order.