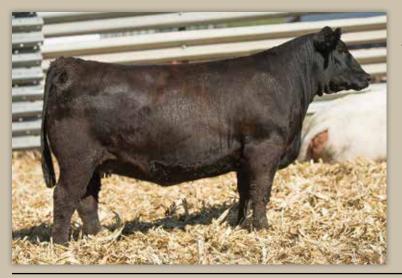

# **RS MS EVENT 922H**

owned by.
ROBERTS
SIMMENTALS

dob. 03/07/20 // 1/2 SM 1/2 AN // reg# 3946636 sire. TJ MAIN 503B dam. RS MS LOCKDOWN 129D

AI -W/C EXECUTIVE ORDER

PE - TOUR OF DUTY (06/01/2021-10/01/2021)

SELLS AI BRED - DUE 02/04/22

This star headed Main Event daughter is deep ribbed, sound made and complete. 922H is clean chested, flat shouldered and fancy. This is a heifer that certainly deserves a second look. She is bred early to Executive Order.