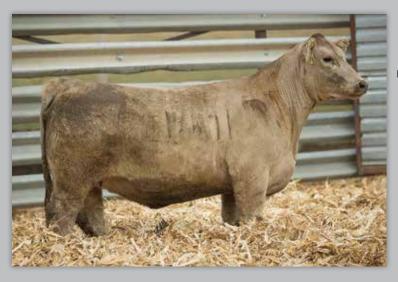

# RS MS EVENT 921H

owned by.

ROBERTS
SIMMENTALS

dob. 03/07/20 // 1/2 SM 1/2 AN // reg# 3946635 sire. TJ MAIN 503B dam. RS MS LOCKDOWN 129D

AI -W/C EXECUTIVE ORDER

PE - TOUR OF DUTY (06/01/2021-10/01/2021)

SELLS AI BRED - DUE 01/28/22

Here's one of the fanciest fronted Main Event heifers that you will find anywhere. A long sided, soft footed heifer that will be appreciated from any angle. She carries a strong EPD profile as well. A heifer that just has that cool, cocky look about her.