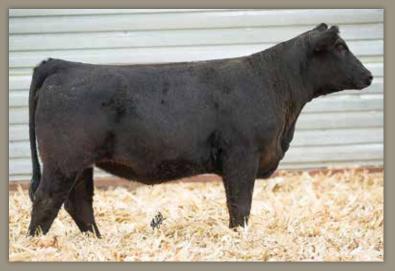

#### RS MS LOCKDOWN 35H

dob. **02/19/20** // **3/4 SM 1/4 AN** // reg# **3946634** sire. **W/C LOCK DOWN 206Z** dam. **RS MS DREAM 35T** 

AI -BAR CK RED EMPIRE 9153

PE - TOUR OF DUTY (06/01/2021-10/01/2021)

SELLS AI BRED - DUE 02/05/22

This red Lockdown heifer is long-sided, well balanced and fancy. Her mother has stood the test of time and has a Perseverance heifer calf in the sale as well. She is carrying a purebred calf by Red Empire.