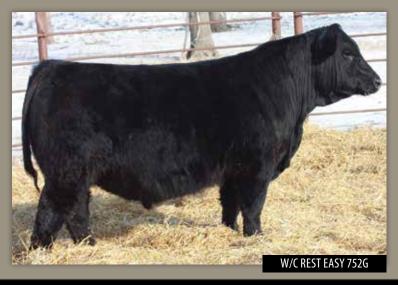

#### **WCS MS EXECUTIVE 080H**

owned by.
WESTERN
CATTLE
SOURCE

dob. **03/10/20** // **5/8 SM** // reg# **3763673** sire. **W/C EXECUTIVE 187D** dam. **WCS MCLINTOCK 8060F** 

AI -W/C INSTINCT 1000F

**PE** - W/C REST EASY 752G (5/14 TO 7/19)

SELLS AI BRED - DUE 02/21/21

This Executive daughter is flat good and to boot her mom is a first calf heifer. 080H is fancy fronted, long bodied and bold sprung. She is wide down her top and level hipped. She stands on awesome bone and foot structure. You will want to have the last bid on this outstanding female. Vet called her Al bred due February 20 to W/C Instinct 1000F. This mating will be exciting.