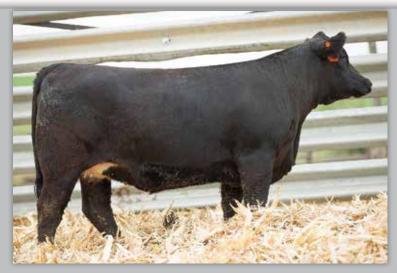

#### **RS MS EXEUTIVE ORDER 960H**

owned by.
ROBERTS
SIMMENTALS

dob. **02/09/20** // **5/8 SM 9/32 AN** // reg# **3946509** sire. **W/C EXECUTIVE ORDER 8543B** dam. **RS MS LOCKDOWN 960F** 

AI -BAR CK RED EMPIRE 9153

**PE** - TOUR OF DUTY (06/01/2021-10/01/2021)

SELLS AI BRED - DUE 02/09/22

Here's an Executive Order heifer that's massive and easy doing with a long extended front. 960H is full in her forerib, smooth in her shoulder, soft made and is long strided. Her Red Empire calf she is carrying could be exciting. There's nothing hotter than these red baldies. Find this heifer sale day.