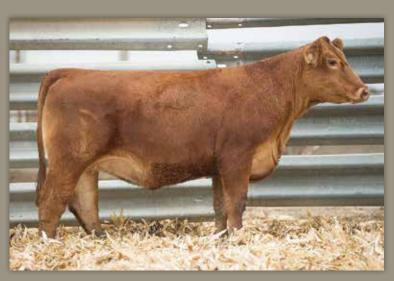

# RS MS EVENT 921H

owned by.

ROBERTS
SIMMENTALS

dob. 03/07/20 // 1/2 SM 1/2 AN // reg# 3946635 sire. TJ MAIN 503B dam. RS MS LOCKDOWN 129D

AI -W/C EXECUTIVE ORDER

PE - TOUR OF DUTY (06/01/2021-10/01/2021)

SELLS AI BRED - DUE 01/28/22

Here's one of the fanciest fronted Main Event heifers that you will find anywhere. A long sided, soft footed heifer that will be appreciated from any angle. She carries a strong EPD profile as well. A heifer that just has that cool, cocky look about her.