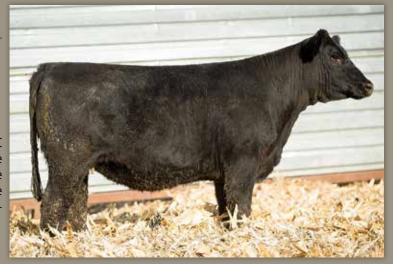

# **RS MS EVENT 922H**

owned by.
ROBERTS
SIMMENTALS

dob. 03/07/20 // 1/2 SM 1/2 AN // reg# 3946636 sire. TJ MAIN 503B dam. RS MS LOCKDOWN 129D

AI -W/C EXECUTIVE ORDER

PE - TOUR OF DUTY (06/01/2021-10/01/2021)

SELLS AI BRED - DUE 02/04/22

This star headed Main Event daughter is deep ribbed, sound made and complete. 922H is clean chested, flat shouldered and fancy. This is a heifer that certainly deserves a second look. She is bred early to Executive Order.