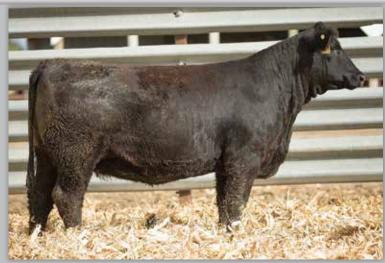

# RS MS EVENT 921H

owned by.

ROBERTS
SIMMENTALS

dob. 03/07/20 // 1/2 SM 1/2 AN // reg# 3946635 sire. TJ MAIN 503B dam. RS MS LOCKDOWN 129D

AI -W/C EXECUTIVE ORDER

PE - TOUR OF DUTY (06/01/2021-10/01/2021)

SELLS AI BRED - DUE 01/28/22

Here's one of the fanciest fronted Main Event heifers that you will find anywhere. A long sided, soft footed heifer that will be appreciated from any angle. She carries a strong EPD profile as well. A heifer that just has that cool, cocky look about her.