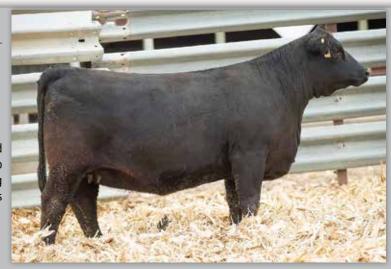

#### **RS MS EXEUTIVE ORDER 960H**

owned by.
ROBERTS
SIMMENTALS

dob. **02/09/20** // **5/8 SM 9/32 AN** // reg# **3946509** sire. **W/C EXECUTIVE ORDER 8543B** dam. **RS MS LOCKDOWN 960F** 

AI -BAR CK RED EMPIRE 9153

**PE** - TOUR OF DUTY (06/01/2021-10/01/2021)

SELLS AI BRED - DUE 02/09/22

Here's an Executive Order heifer that's massive and easy doing with a long extended front. 960H is full in her forerib, smooth in her shoulder, soft made and is long strided. Her Red Empire calf she is carrying could be exciting. There's nothing hotter than these red baldies. Find this heifer sale day.