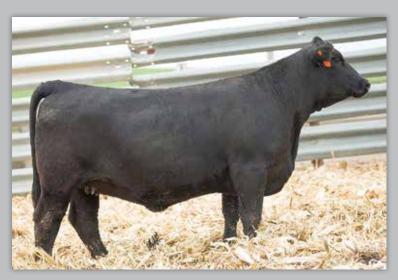

# **RS MS EVENT 922H**

owned by.
ROBERTS
SIMMENTALS

dob. 03/07/20 // 1/2 SM 1/2 AN // reg# 3946636 sire. TJ MAIN 503B dam. RS MS LOCKDOWN 129D

AI -W/C EXECUTIVE ORDER

PE - TOUR OF DUTY (06/01/2021-10/01/2021)

SELLS AI BRED - DUE 02/04/22

This star headed Main Event daughter is deep ribbed, sound made and complete. 922H is clean chested, flat shouldered and fancy. This is a heifer that certainly deserves a second look. She is bred early to Executive Order.