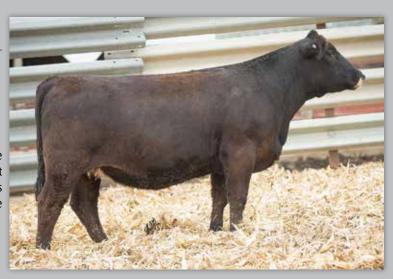

# RS MS EVENT 921H

owned by.

ROBERTS
SIMMENTALS

dob. 03/07/20 // 1/2 SM 1/2 AN // reg# 3946635 sire. TJ MAIN 503B dam. RS MS LOCKDOWN 129D

AI -W/C EXECUTIVE ORDER

PE - TOUR OF DUTY (06/01/2021-10/01/2021)

SELLS AI BRED - DUE 01/28/22

Here's one of the fanciest fronted Main Event heifers that you will find anywhere. A long sided, soft footed heifer that will be appreciated from any angle. She carries a strong EPD profile as well. A heifer that just has that cool, cocky look about her.