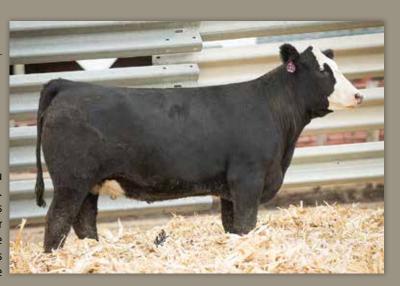

# RS MS EVENT 921H

owned by.

ROBERTS
SIMMENTALS

dob. 03/07/20 // 1/2 SM 1/2 AN // reg# 3946635 sire. TJ MAIN 503B dam. RS MS LOCKDOWN 129D

AI -W/C EXECUTIVE ORDER

PE - TOUR OF DUTY (06/01/2021-10/01/2021)

SELLS AI BRED - DUE 01/28/22

Here's one of the fanciest fronted Main Event heifers that you will find anywhere. A long sided, soft footed heifer that will be appreciated from any angle. She carries a strong EPD profile as well. A heifer that just has that cool, cocky look about her.