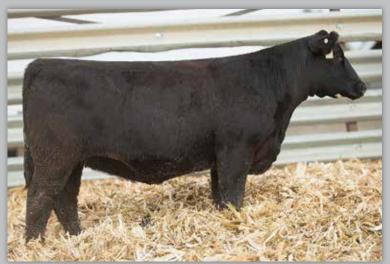

#### RS MS LOCKDOWN 35H

dob. **02/19/20** // **3/4 SM 1/4 AN** // reg# **3946634** sire. **W/C LOCK DOWN 206Z** dam. **RS MS DREAM 35T** 

AI -BAR CK RED EMPIRE 9153

PE - TOUR OF DUTY (06/01/2021-10/01/2021)

SELLS AI BRED - DUE 02/05/22

This red Lockdown heifer is long-sided, well balanced and fancy. Her mother has stood the test of time and has a Perseverance heifer calf in the sale as well. She is carrying a purebred calf by Red Empire.