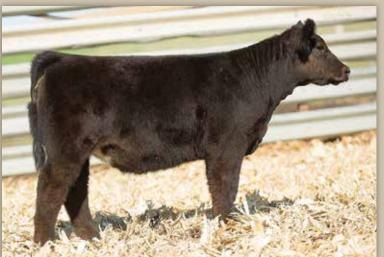

#### RS MS LOCKDOWN 35H

dob. **02/19/20** // **3/4 SM 1/4 AN** // reg# **3946634** sire. **W/C LOCK DOWN 206Z** dam. **RS MS DREAM 35T** 

AI -BAR CK RED EMPIRE 9153

PE - TOUR OF DUTY (06/01/2021-10/01/2021)

SELLS AI BRED - DUE 02/05/22

This red Lockdown heifer is long-sided, well balanced and fancy. Her mother has stood the test of time and has a Perseverance heifer calf in the sale as well. She is carrying a purebred calf by Red Empire.