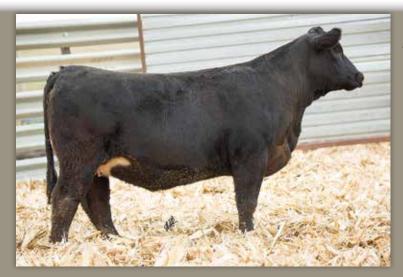

# **RS MS EVENT 922H**

owned by.
ROBERTS
SIMMENTALS

dob. 03/07/20 // 1/2 SM 1/2 AN // reg# 3946636 sire. TJ MAIN 503B dam. RS MS LOCKDOWN 129D

AI -W/C EXECUTIVE ORDER

PE - TOUR OF DUTY (06/01/2021-10/01/2021)

SELLS AI BRED - DUE 02/04/22

This star headed Main Event daughter is deep ribbed, sound made and complete. 922H is clean chested, flat shouldered and fancy. This is a heifer that certainly deserves a second look. She is bred early to Executive Order.