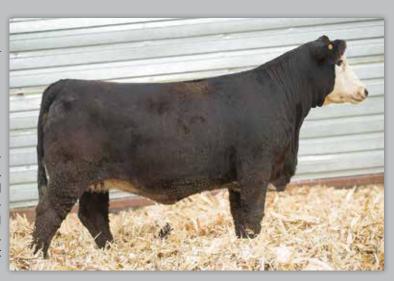

#### **RS MS EXEUTIVE ORDER 960H**

owned by.
ROBERTS
SIMMENTALS

dob. **02/09/20** // **5/8 SM 9/32 AN** // reg# **3946509** sire. **W/C EXECUTIVE ORDER 8543B** dam. **RS MS LOCKDOWN 960F** 

AI -BAR CK RED EMPIRE 9153

**PE** - TOUR OF DUTY (06/01/2021-10/01/2021)

SELLS AI BRED - DUE 02/09/22

Here's an Executive Order heifer that's massive and easy doing with a long extended front. 960H is full in her forerib, smooth in her shoulder, soft made and is long strided. Her Red Empire calf she is carrying could be exciting. There's nothing hotter than these red baldies. Find this heifer sale day.