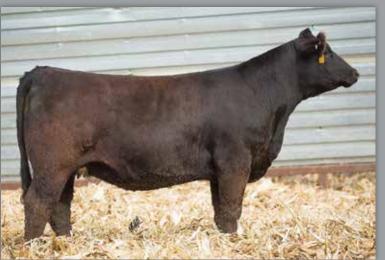

# **RS MS EVENT 922H**

owned by.
ROBERTS
SIMMENTALS

dob. 03/07/20 // 1/2 SM 1/2 AN // reg# 3946636 sire. TJ MAIN 503B dam. RS MS LOCKDOWN 129D

AI -W/C EXECUTIVE ORDER

PE - TOUR OF DUTY (06/01/2021-10/01/2021)

SELLS AI BRED - DUE 02/04/22

This star headed Main Event daughter is deep ribbed, sound made and complete. 922H is clean chested, flat shouldered and fancy. This is a heifer that certainly deserves a second look. She is bred early to Executive Order.