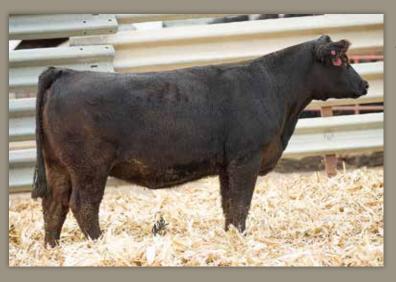

#### **RS MS EXEUTIVE ORDER 960H**

owned by.
ROBERTS
SIMMENTALS

dob. **02/09/20** // **5/8 SM 9/32 AN** // reg# **3946509** sire. **W/C EXECUTIVE ORDER 8543B** dam. **RS MS LOCKDOWN 960F** 

AI -BAR CK RED EMPIRE 9153

**PE** - TOUR OF DUTY (06/01/2021-10/01/2021)

SELLS AI BRED - DUE 02/09/22

Here's an Executive Order heifer that's massive and easy doing with a long extended front. 960H is full in her forerib, smooth in her shoulder, soft made and is long strided. Her Red Empire calf she is carrying could be exciting. There's nothing hotter than these red baldies. Find this heifer sale day.