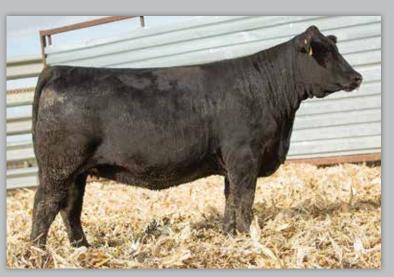

#### RS MS LOCKDOWN 35H

dob. **02/19/20** // **3/4 SM 1/4 AN** // reg# **3946634** sire. **W/C LOCK DOWN 206Z** dam. **RS MS DREAM 35T** 

AI -BAR CK RED EMPIRE 9153

PE - TOUR OF DUTY (06/01/2021-10/01/2021)

SELLS AI BRED - DUE 02/05/22

This red Lockdown heifer is long-sided, well balanced and fancy. Her mother has stood the test of time and has a Perseverance heifer calf in the sale as well. She is carrying a purebred calf by Red Empire.