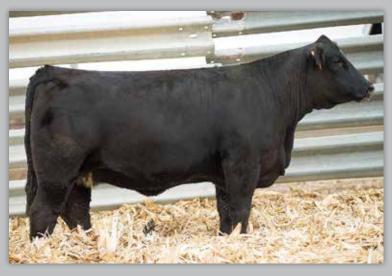

#### RS MS LOCKDOWN 35H

dob. **02/19/20** // **3/4 SM 1/4 AN** // reg# **3946634** sire. **W/C LOCK DOWN 206Z** dam. **RS MS DREAM 35T** 

AI -BAR CK RED EMPIRE 9153

PE - TOUR OF DUTY (06/01/2021-10/01/2021)

SELLS AI BRED - DUE 02/05/22

This red Lockdown heifer is long-sided, well balanced and fancy. Her mother has stood the test of time and has a Perseverance heifer calf in the sale as well. She is carrying a purebred calf by Red Empire.