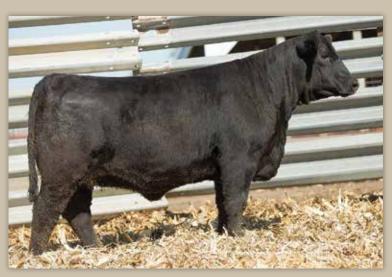

#### RS MS LOCKDOWN 35H

dob. **02/19/20** // **3/4 SM 1/4 AN** // reg# **3946634** sire. **W/C LOCK DOWN 206Z** dam. **RS MS DREAM 35T** 

AI -BAR CK RED EMPIRE 9153

PE - TOUR OF DUTY (06/01/2021-10/01/2021)

SELLS AI BRED - DUE 02/05/22

This red Lockdown heifer is long-sided, well balanced and fancy. Her mother has stood the test of time and has a Perseverance heifer calf in the sale as well. She is carrying a purebred calf by Red Empire.