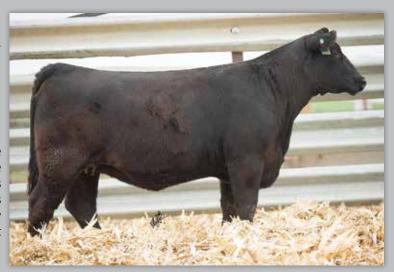

#### **RS MS EXEUTIVE ORDER 960H**

owned by.
ROBERTS
SIMMENTALS

dob. **02/09/20** // **5/8 SM 9/32 AN** // reg# **3946509** sire. **W/C EXECUTIVE ORDER 8543B** dam. **RS MS LOCKDOWN 960F** 

AI -BAR CK RED EMPIRE 9153

**PE** - TOUR OF DUTY (06/01/2021-10/01/2021)

SELLS AI BRED - DUE 02/09/22

Here's an Executive Order heifer that's massive and easy doing with a long extended front. 960H is full in her forerib, smooth in her shoulder, soft made and is long strided. Her Red Empire calf she is carrying could be exciting. There's nothing hotter than these red baldies. Find this heifer sale day.