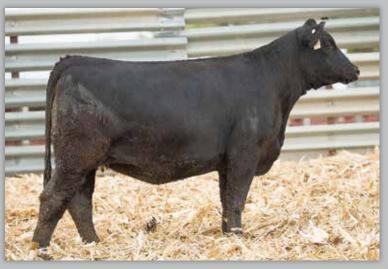

#### RS MS LOCKDOWN 35H

dob. **02/19/20** // **3/4 SM 1/4 AN** // reg# **3946634** sire. **W/C LOCK DOWN 206Z** dam. **RS MS DREAM 35T** 

AI -BAR CK RED EMPIRE 9153

PE - TOUR OF DUTY (06/01/2021-10/01/2021)

SELLS AI BRED - DUE 02/05/22

This red Lockdown heifer is long-sided, well balanced and fancy. Her mother has stood the test of time and has a Perseverance heifer calf in the sale as well. She is carrying a purebred calf by Red Empire.