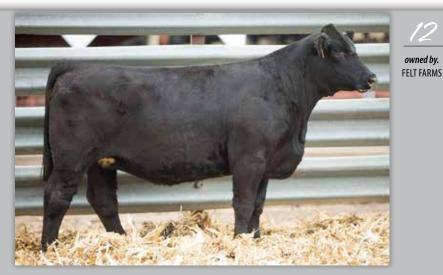

# **RS MS EVENT 922H**

owned by.
ROBERTS
SIMMENTALS

dob. 03/07/20 // 1/2 SM 1/2 AN // reg# 3946636 sire. TJ MAIN 503B dam. RS MS LOCKDOWN 129D

AI -W/C EXECUTIVE ORDER

PE - TOUR OF DUTY (06/01/2021-10/01/2021)

SELLS AI BRED - DUE 02/04/22

This star headed Main Event daughter is deep ribbed, sound made and complete. 922H is clean chested, flat shouldered and fancy. This is a heifer that certainly deserves a second look. She is bred early to Executive Order.