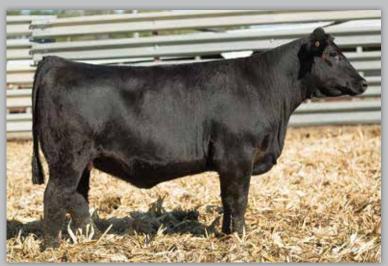

# **RS MS EVENT 922H**

owned by.
ROBERTS
SIMMENTALS

dob. 03/07/20 // 1/2 SM 1/2 AN // reg# 3946636 sire. TJ MAIN 503B dam. RS MS LOCKDOWN 129D

AI -W/C EXECUTIVE ORDER

PE - TOUR OF DUTY (06/01/2021-10/01/2021)

SELLS AI BRED - DUE 02/04/22

This star headed Main Event daughter is deep ribbed, sound made and complete. 922H is clean chested, flat shouldered and fancy. This is a heifer that certainly deserves a second look. She is bred early to Executive Order.