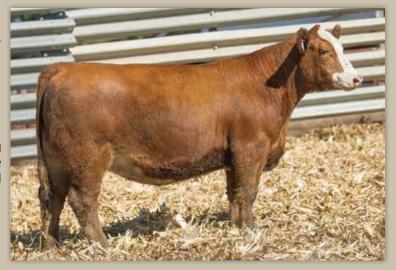

#### **RS MS EXEUTIVE ORDER 960H**

owned by.
ROBERTS
SIMMENTALS

dob. **02/09/20** // **5/8 SM 9/32 AN** // reg# **3946509** sire. **W/C EXECUTIVE ORDER 8543B** dam. **RS MS LOCKDOWN 960F** 

AI -BAR CK RED EMPIRE 9153

**PE** - TOUR OF DUTY (06/01/2021-10/01/2021)

SELLS AI BRED - DUE 02/09/22

Here's an Executive Order heifer that's massive and easy doing with a long extended front. 960H is full in her forerib, smooth in her shoulder, soft made and is long strided. Her Red Empire calf she is carrying could be exciting. There's nothing hotter than these red baldies. Find this heifer sale day.