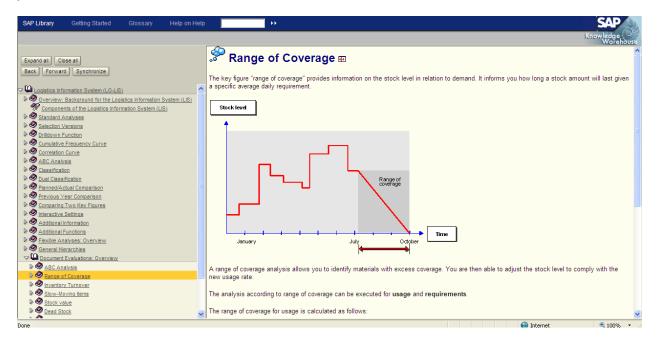

Submit And Pray.com

REVELATION REVISION: NAVIGATION I APPROVED B Y: THERE IS NO HIGHER AUTHORITY

**Step 3.** After viewing the screen help, click the button to close the help screen. It will open your browser and give you the below screen.