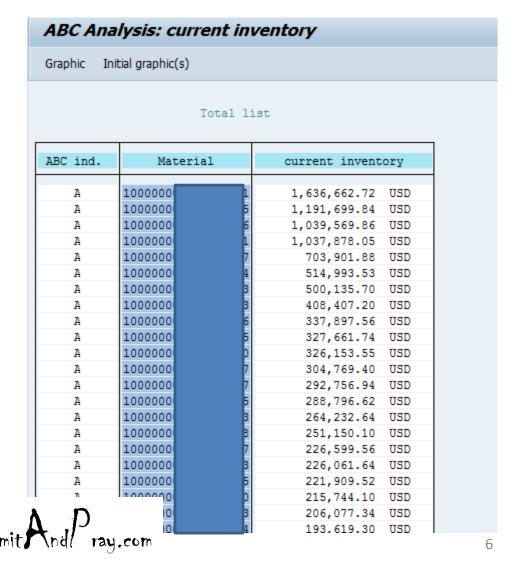

### MC48 Graphic

- This give you a graphical breakdown based on the number of parts in each segment and the value in each segment.
- The best part is you have more buttons to click. Let's look at the total list.

And now you have a list!

The main point

 I wanted to
 make though is
 back on slide 4
 you can change
 the ranges for
 each
 classification.