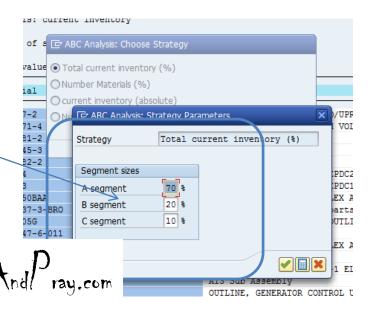

#### **MC48**

Note there is an ABC XYZ button.

- You get some options to play with.
- Select one and hit the check mark.
- The next
   option let's
   you change
   how you
   weight things.

And now you have a list!

The main point

 I wanted to
 make though is
 back on slide 4
 you can change
 the ranges for
 each
 classification.