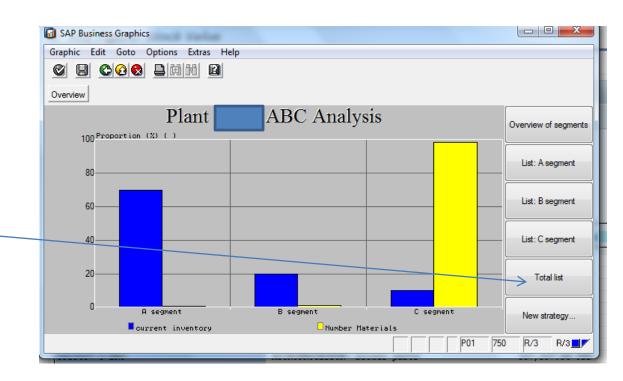

### MC48 Graphic

- This give you a graphical breakdown based on the number of parts in each segment and the value in each segment.
- The best part is you have more buttons to click. Let's look at the total list.