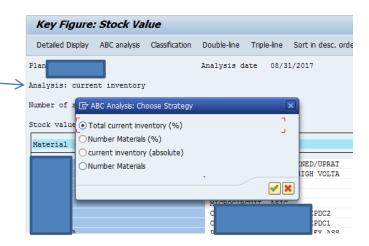

#### **MC48**

Note there is an ABC XYZ button.

- You get some options to play with.
- Select one and hit the check mark.
- The next
   option let's
   you change
   how you
   weight things.