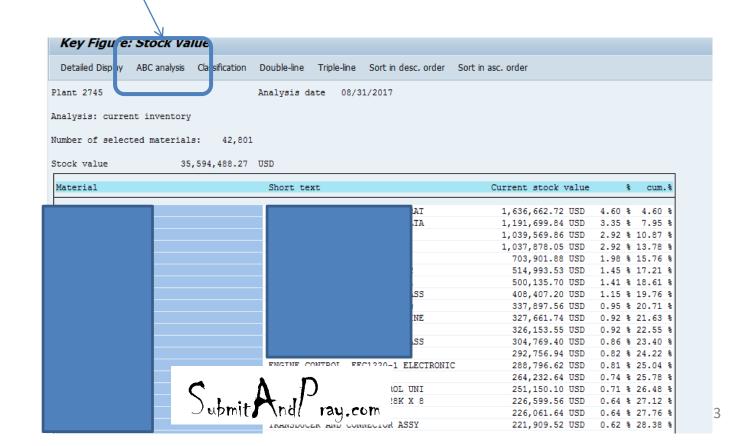

### MC48 Graphic

- This give you a graphical breakdown based on the number of parts in each segment and the value in each segment.
- The best part is you have more buttons to click. Let's look at the total list.

And now you have a list!

The main point

 I wanted to
 make though is
 back on slide 4
 you can change
 the ranges for
 each
 classification.