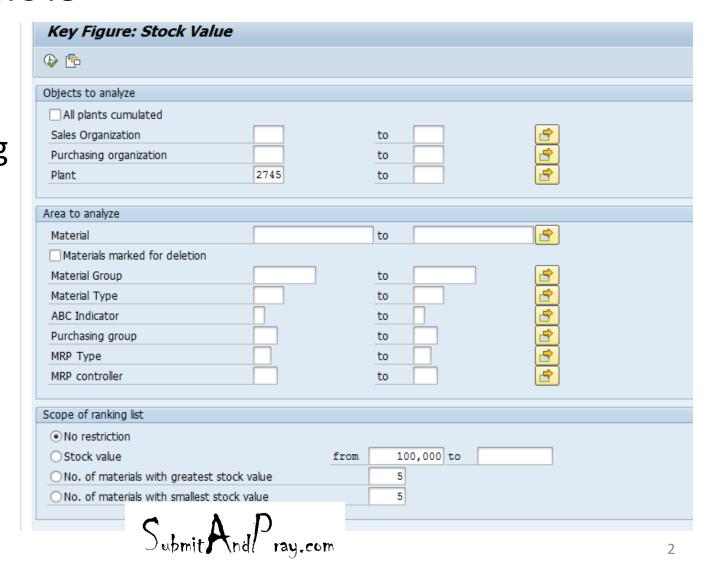

# ABC from SAP – Transaction Code MC48



#### Run Tcode MC48

Here I
amrunningit fortheplantwideopen.



#### **MC48**

Note there is an ABC XYZ button.



- You get some options to play with.
- Select one and hit the check mark.
- The next
   option let's
   you change
   how you
   weight things.





### MC48 Graphic

- This give you a graphical breakdown based on the number of parts in each segment and the value in each segment.
- The best part is you have more buttons to click. Let's look at the total list.





And now you have a list!

The main point

 I wanted to
 make though is
 back on slide 4
 you can change
 the ranges for
 each
 classification.