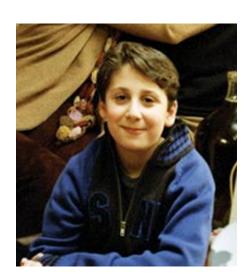

As you are planning your child's costumes please remember that they must be able to act, sing and dance in them. All costumes should not fall off and should stay put for the duration of the show. Thank you!

#### **Buddy**





He will need his green elf outfit, a dark suit and an outdoor coat and hat to go over the suit.

#### <u>Jovie</u>







Jovie will need her red and green outfit. She will need an outfit similar to the picture on the right for her 1<sup>st</sup> outdoor outfit and then a coat for a 2<sup>nd</sup> outdoor outfit.

### <u>Walter</u>





Walter will need a dark suit and an overcoat.

# <u>Michael</u>





### **Emily**



Khaki pants, shoes, v-neck or crew sweater underneath, over coat and scarf.

### <u>Santa</u>



### <u>Manager</u>



White shirt, red/maroon sweater vest, black skirt, white tights, and black dress boots.

### Mr. Greenway



### Deb, Matthews, Chadwick, Sam, Sarah and Office Staff



Please look business professional. Sarah will need to be in a purple dress.

### Fake Santa



### **Charlotte Dennon**





Will need a newscaster earpiece and microphone.

### <u>Policemen</u>



## **Security Guards**



Santa's Helper



### <u>Jogger</u>



# **Elves**







We are looking for parents that would like to work together on creating the Elf Costumes. Please contact Whitney if you are interested and please do not purchase anything until you hear from us.

#### **New Yo