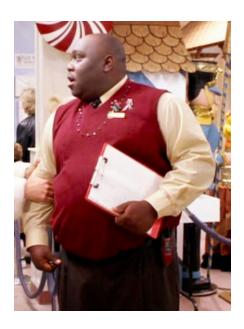

### <u>Manager</u>

White shirt, red/maroon sweater vest, black skirt, white tights, and black dress boots.