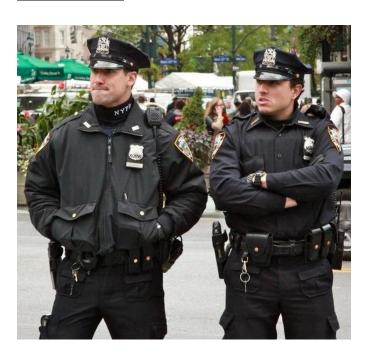

e</u>







Jovie will need her red and green outfit. She will need an outfit similar to the picture on the right for her 1<sup>st</sup> outdoor outfit and then a coat for a 2<sup>nd</sup> outdoor outfit.

### <u>Walter</u>





Walter will need a dark suit and an overcoat.

# <u>Michael</u>





### **Emily**



Khaki pants, shoes, v-neck or crew sweater underneath, over coat and scarf.

### <u>Santa</u>



### <u>Manager</u>



White shirt, red/maroon sweater vest, black skirt, white tights, and black dress boots.

### Mr. Greenway



### Deb, Matthews, Chadwick, Sam, Sarah and Office Staff



Please look business professional. Sarah will need to be in a purple dress.

### Fake Santa



### **Charlotte Dennon**





Will need a newscaster earpiece and microphone.

### <u>Policemen</u>



## **Security Guards**



Santa's Helper



### <u>Jogger</u>



# **Elves**







We are looking for parents that would like to work together on creating the Elf Costumes. Please contact Whitney if you are interested and please do not purchase anything until you hear from us.

#### **New Yorkers**

Need to look like tourists on the streets of New York at Winter time. Coats, hats, scarves, gloves, etc. We want the costumes to look sharp!

#### **Macy's Employees**



Red and Green Outfits. Do not have to be identical, but should be similar to the picture. Red pants with a green shirt, skirt or dress, striped or solid shirt, etc. Can add a belt and a hat.

Will need a parent to make Macy's Employee Name Badges.