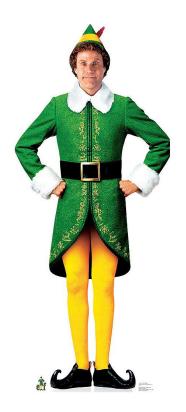

#### **Buddy**

He will need his green elf outfit, a dark suit and an outdoor coat and hat to go over the suit.