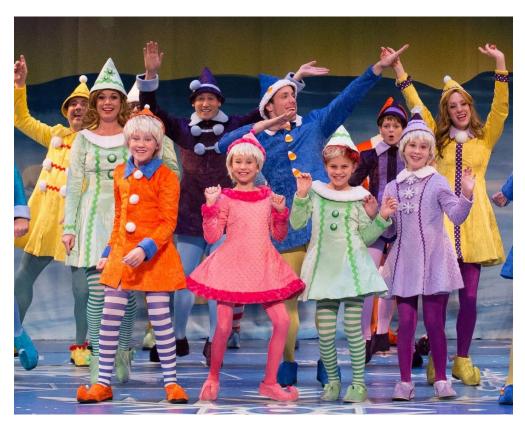

#### **Macy's Employees**

Red and Green Outfits. Do not have to be identical, but should be similar to the picture. Red pants with a green shirt, skirt or dress, striped or solid shirt, etc. Can add a belt and a hat.