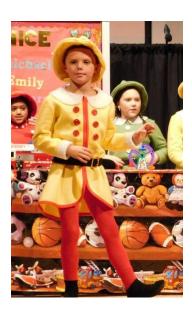

### **Emily**

Khaki pants, shoes, v-neck or crew sweater underneath, over coat and scarf.