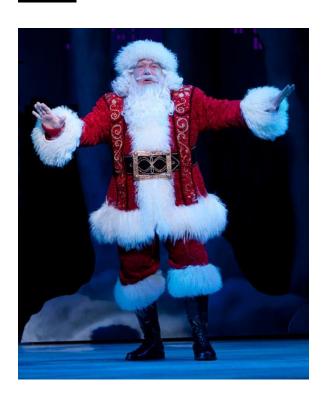

As you are planning your child's costumes please remember that they must be able to act, sing and dance in them. All costumes should not fall off and should stay put for the duration of the show. Thank you!

#### **Buddy**





He will need his green elf outfit, a dark suit and an outdoor coat and hat to go over the suit.

#### <u>Jovie</u>







Jovie will need her red and green outfit. She will need an outfit similar to the picture on the right for her 1<sup>st</sup> outdoor outfit and then a coat for a 2<sup>nd</sup> outdoor outfit.

### <u>Walter</u>





Walter will need a dark suit and an overcoat.

# <u>Michael</u>





### **Emily**



Khaki pants, shoes, v-neck or crew sweater underneath, over coat and scarf.

### <u>Santa</u>



### <u>Manager</u>



White shirt, red/maroon sweater vest, black skirt, white tights, and black dress boots.

### Mr. Greenway



### Deb, Matthews, Chadwick, Sam, Sarah and Office Staff



Please look business professional. Sarah will need to be in a purple dress.

### Fake Santa



### **Charlotte Dennon**





Will need a newscaster earpiece and microphone.

### <u>Policemen</u>



## **Security Guards**



Santa's Helper



### <u>Jogger</u>



# **Elves**







We are looking for parents that would like to work together on creating the Elf Costumes. Please contact Whitney if you are interested and please do not purchase anything until you hear from us.

#### **New Yorkers**

Need to look like tourists on the streets of New York at Winter time. Coats, hats, scarves, gloves, etc. We