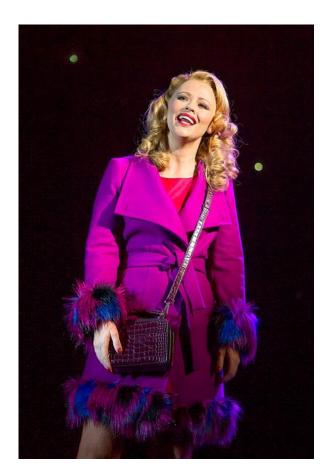

#### **Macy's Employees**

Red and Green Outfits. Do not have to be identical, but should be similar to the picture. Red pants with a green shirt, skirt or dress, striped or solid shirt, etc. Can add a belt and a hat.