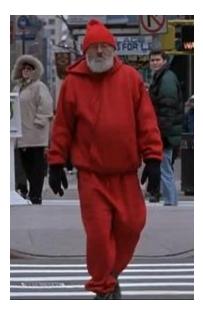

eed an outfit similar to the picture on the right for her 1<sup>st</sup> outdoor outfit and then a coat for a 2<sup>nd</sup> outdoor outfit.

### <u>Walter</u>





Walter will need a dark suit and an overcoat.

# <u>Michael</u>





### **Emily**



Khaki pants, shoes, v-neck or crew sweater underneath, over coat and scarf.

### <u>Santa</u>



### <u>Manager</u>



White shirt, red/maroon sweater vest, black skirt, white tights, and black dress boots.

### Mr. Greenway



### Deb, Matthews, Chadwick, Sam, Sarah and Office Staff



Please look business professional. Sarah will need to be in a purple dress.

### Fake Santa



### **Charlotte Dennon**





Will need a newscaster earpiece and microphone.

### <u>Policemen</u>



## **Security Guards**



Santa's Helper



### <u>Jogger</u>



# **Elves**







We are looking for parents that would like to work together on creating the Elf Costumes. Please contact Whitney if you are interested and please do not purchase anything until you hear from us.

#### **New Yorkers**

Need to look like tourists on the streets of New York at Winter time. Coats, hats, scarves, gloves, etc. We want the costumes to look sharp!

#### **Macy's Employees**



Red and Green Outfits. Do not have to be identical, but should be similar to the picture. Red pants with a green shirt, skirt or dress, striped or solid shirt, etc. Can add a belt and a hat.

Will need a parent to make Macy's Employee Name Badges.