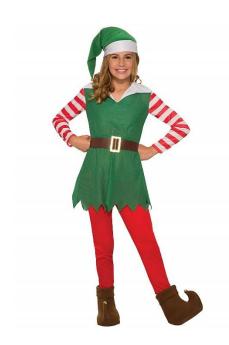

#### **Buddy**

He will need his green elf outfit, a dark suit and an outdoor coat and hat to go over the suit.