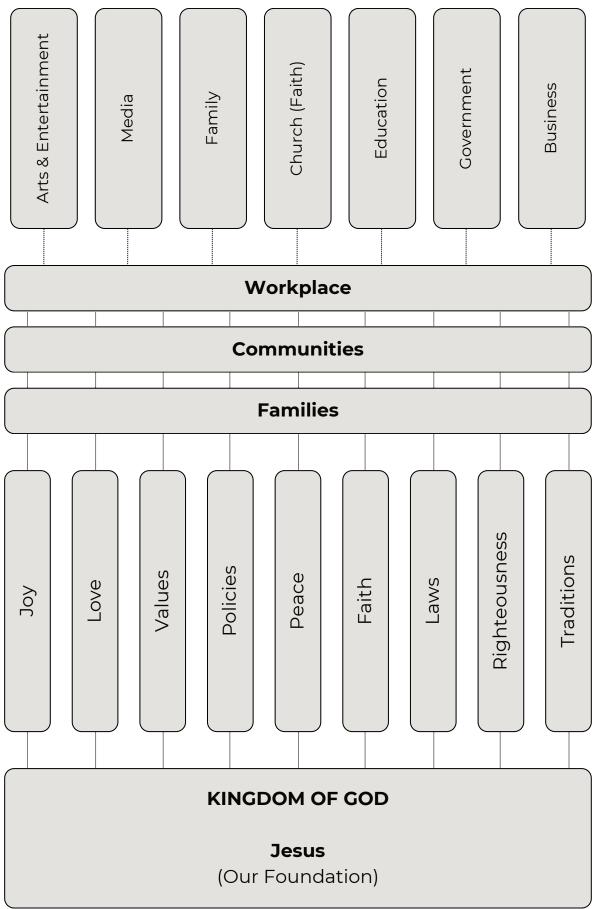

## The Kingdom of God

## Romans 14:17-19

"For the Kingdom of God is not eating and drinking, but righteousness, peace and joy in the Holy Spirit. For he who in this way serves Christ is acceptable to God and approved by men. So then we pursue the things which makes for peace and the building up of one another."

## The Pillars of the Kingdom



7 Mountains of Culture



### The Kingdom of God

#### **Question:**

Are you an American citizen living in the Kingdom, or are you a Kingdom citizen living in America?

#### What the Kingdom of God is:

#### G932 "basileia"

#### Sovereignty, royal power

The ways and means of the King of Kings and Lord of Lords The protocols, policies, and procedures of Heaven, enforced on the earth. Through those who choose to be partakers of Jesus Covenant. The mindset, culture, operation, and manifestation of Heaven on Earth "On earth, as it is in Heaven." Its laws are found in the sermon on the mount. Mat. 5-7 When enforced through His people, the Kingdom transforms every area of society. The Kingdom is eternal.

#### What it is not:

Not a physical, geographical location

It is not the Church;

(the church is the vehicle t