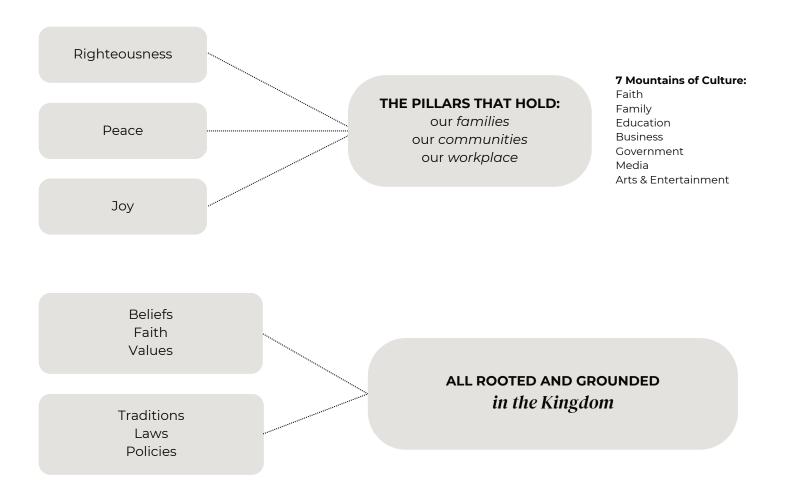

## The Kingdom of God

## Romans 14:17-19

"For the Kingdom of God is not eating and drinking, but righteousness, peace and joy in the Holy Spirit. For he who in this way serves Christ is acceptable to God and approved by men. So then we pursue the things which makes for peace and the building up of one another."

## The Pillars of the Kingdom



7 Mountains of Culture



### The Kingdom of God

#### **Question:**

Are you an American citizen living in the Kingdom, or are you a Kingdom citizen living in America?

#### What the Kingdom of God is:

#### G932 "basileia"

#### Sovereignty, royal power

The ways and means of the King of Kings and Lord of Lords The protocols, policies, and procedures of Heaven, enforced on the earth. Through those who choose to be partakers of Jesus Covenant. The mindset, culture, operation, and manifestation of Heaven on Earth "On earth, as it is in Heaven." Its laws are found in the sermon on the mount. Mat. 5-7 When enforced through His people, the Kingdom transforms every area of society. The Kingdom is eternal.

#### What it is not:

Not a physical, geographical location

It is not the Church;

(t