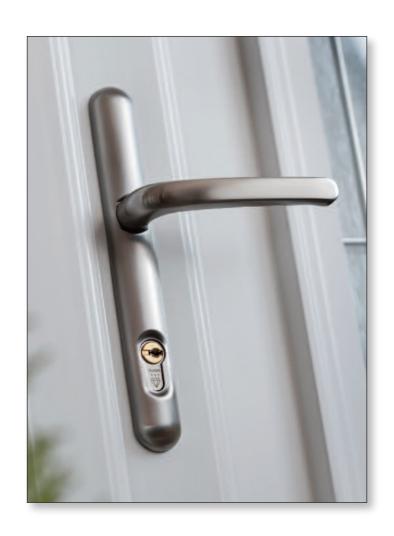

Two internal skins bring additional sound and thermal insulation.

Point smartphone here to view in AR

It could be secure. It could be smart. It is Sweet.

The outside Sweet handle, security handle, and smart handle all look identical. The perfect option for a truly suited home.

## Still Sweet. Just Smart.

Controlling your door locks from your smartphone, your watch, by voice command as well as a real key is clever.

Combining this with Kitemarked Police preferred security and a £2000 security guarantee is smart.