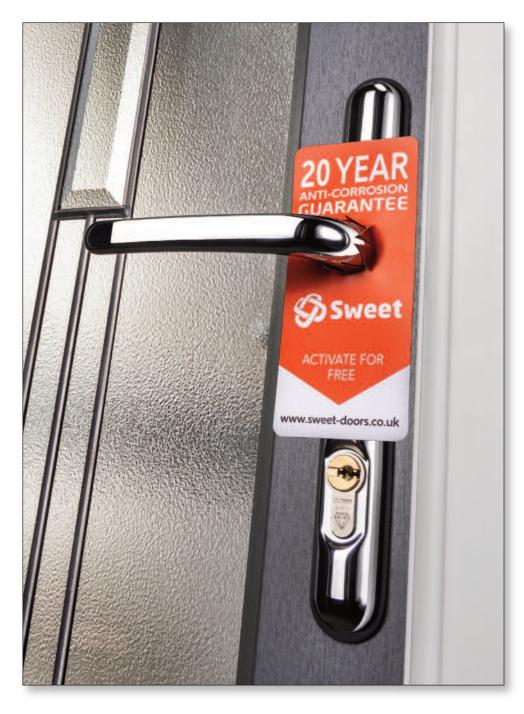

www.sweet-doors.co.uk Sweet is **#BRISANT**SECURE

Numbers. Rounded up.

We've made the numbers fit, without screws. Extra sweet.

## 7 colour options.

With chrome, gold, black, white, stainless steel, rose gold and new anthracite grey, there's a Sweet for everyone.

Protected with 6 layers of armour.

We guarantee that your door furniture will still be working and looking sweet for 20 years.