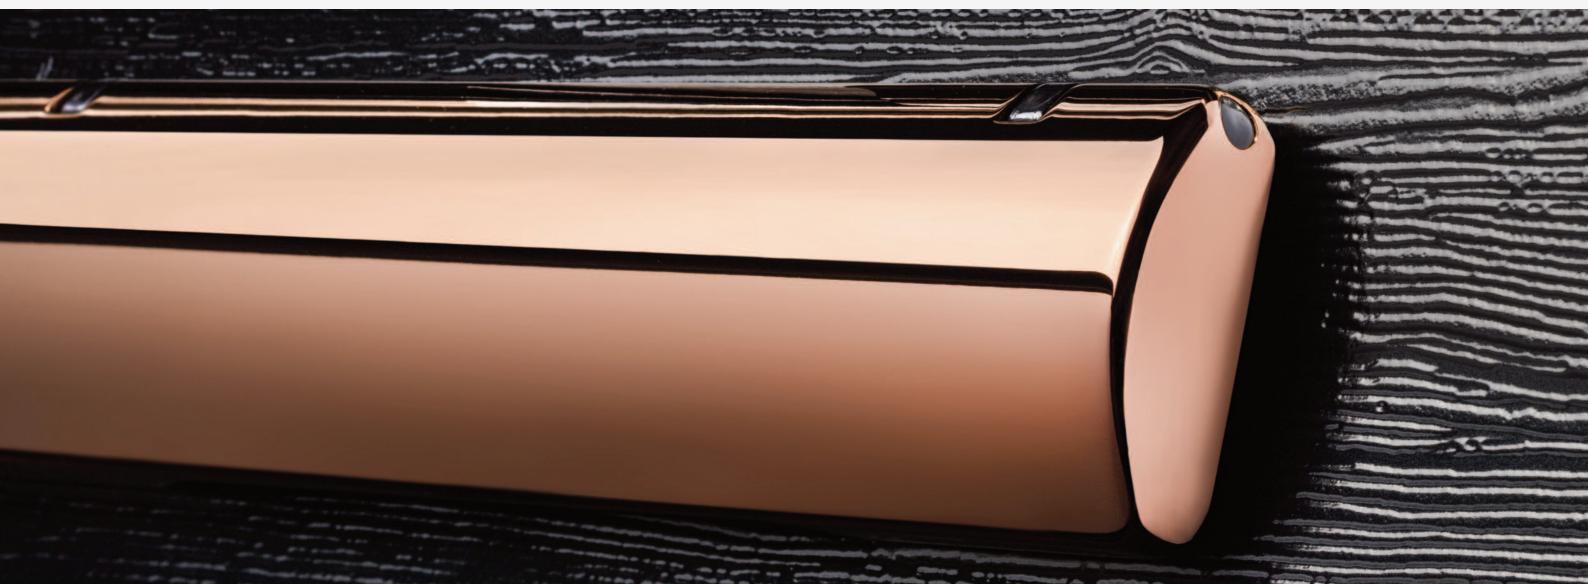

## 7 colour options.

With chrome, gold, black, white, stainless steel, rose gold and new anthracite grey, there's a Sweet for everyone.

Protected with 6 layers of armour.

We guarantee that your door furniture will still be working and looking sweet for 20 years.

The six layers of armour kept Sweet looking great after being hammered with salt water for over 8000 hours. The accreditation standard is only 240 hours.

8000+ hrs

Sweet performance

240 hrs \_\_\_\_

Required for accreditation

Kerb appeal becomes curve appeal.

Sweet's unique edgeless design rethinks door furniture and creates long lasting beauty with design simplicity.