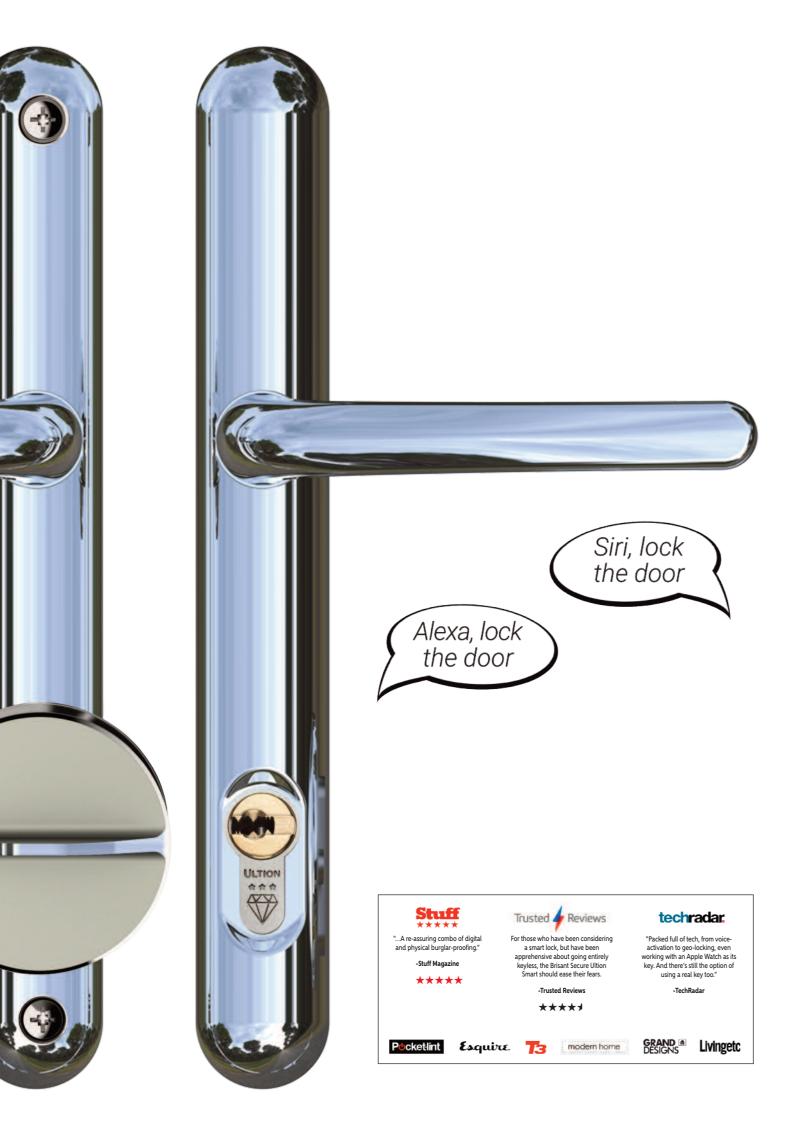

Two internal skins bring additional sound and thermal insulation.

Point smartphone here to view in AR

It could be secure. It could be smart. It is Sweet.

The outside Sweet handle, security handle, and smart handle all look identical. The perfect option for a truly suited home.

## Still Sweet. Just Smart.

Controlling your door locks from your smartphone, your watch, by voice command as well as a real key is clever.

Combining this with Kitemarked Police preferred security and a £2000 security guarantee is smart.

The Ultion SMART locking system is part of the Sweet family, making it the only suited smart handle.

Point smartphone here to view in AR

Designed to look great. For good.