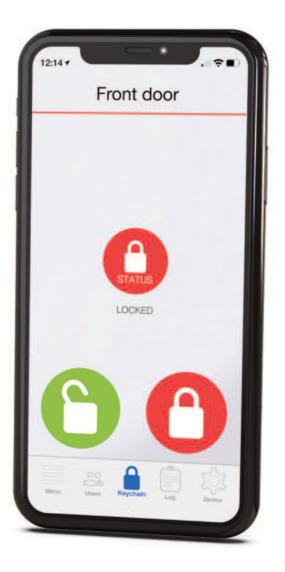

## Still Sweet. Just Smart.

Controlling your door locks from your smartphone, your watch, by voice command as well as a real key is clever.

Combining this with Kitemarked Police preferred security and a £2000 security guarantee is smart.

The Ultion SMART locking system is part of the Sweet family, making it the only suited smart handle.

Point smartphone here to view in AR

Designed to look great. For good.