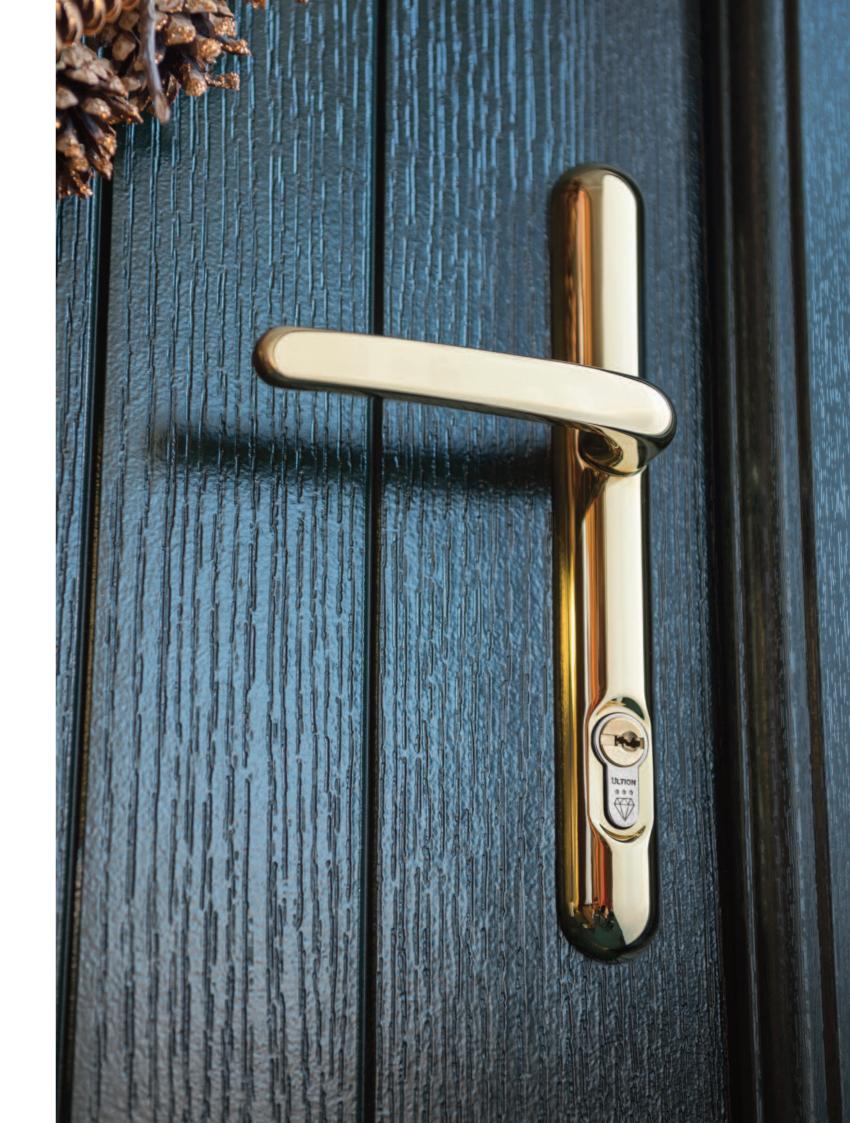

## 7 colour options.

With chrome, gold, black, white, stainless steel, rose gold and new anthracite grey, there's a Sweet for everyone.

Protected with 6 layers of armour.

We guarantee that your door furniture will still be working and looking sweet for 20 years.

Kerb appeal becomes curve appeal.

Sweet's unique edgeless design rethinks door furniture and creates long lasting beauty with design simplicity.

Two internal skins bring additional sound and thermal insulation.

Point smartphone here to view in AR

It could be secure. It could be smart. It is Sweet.

The outside Sweet handle, security handle, and smart handle all look identical. The perfect option for a truly suited home.