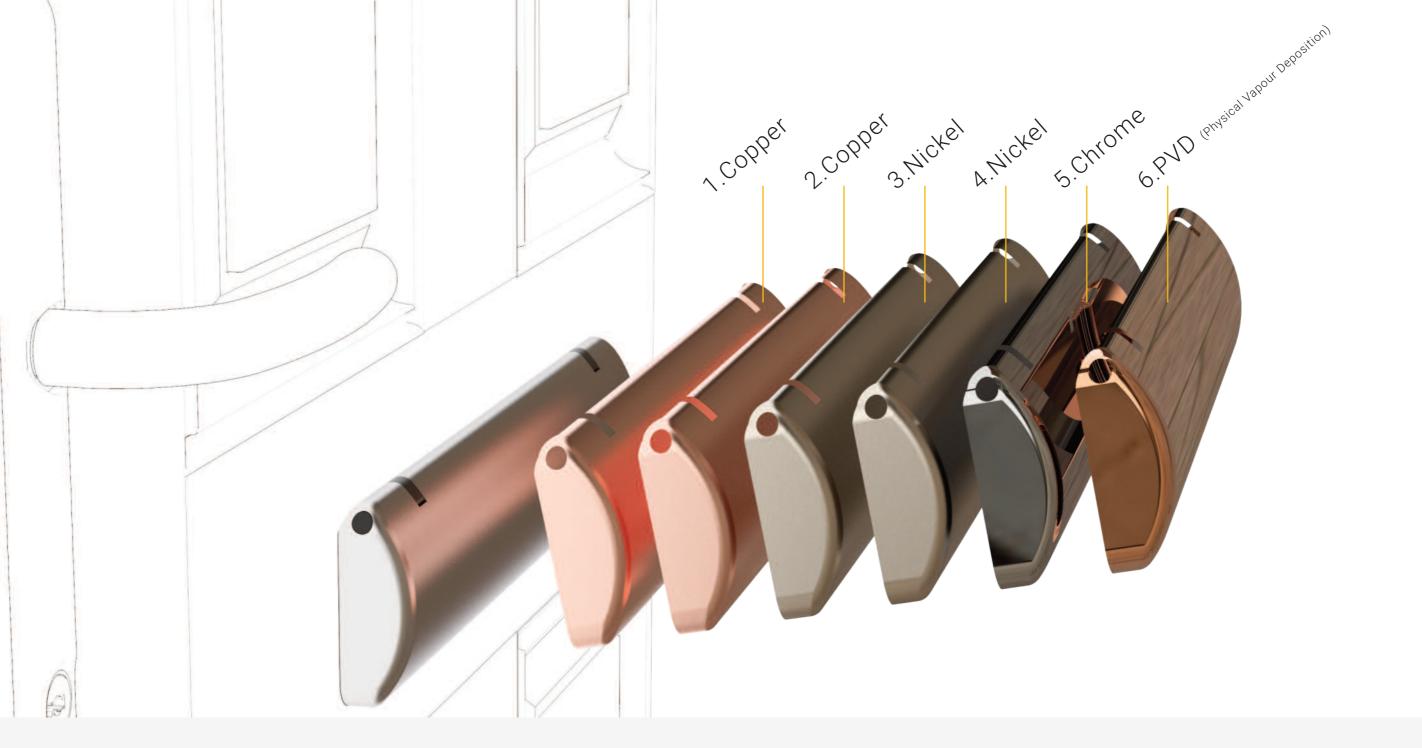

## 7 colour options.

With chrome, gold, black, white, stainless steel, rose gold and new anthracite grey, there's a Sweet for everyone.

Protected with 6 layers of armour.

We guarantee that your door furniture will still be working and looking sweet for 20 years.

The six layers of armour kept Sweet looking great after being hammered with salt water for over 8000 hours. The accreditation standard is only 240 hours.

8000+ hrs

Sweet performance

240 hrs \_\_\_\_

Required for accreditation