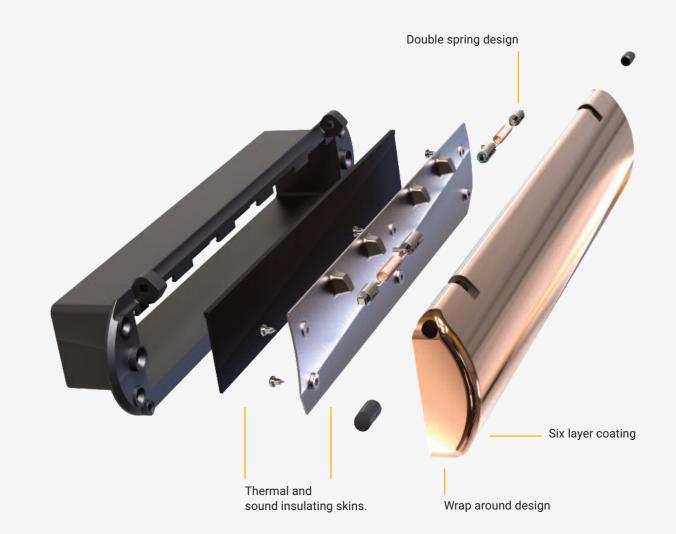

## Better news. Multi-layer insulated letter box.

As well as looking great the Sweet letter box is really clever. The traditional frame and flap design is replaced with a single wrap around design to stop the elements creeping through the butt joints.

Two internal skins bring additional sound and thermal insulation.

Point smartphone here to view in AR

It could be secure. It could be smart. It is Sweet.

The outside Sweet handle, security handle, and smart handle all look identical. The perfect option for a truly suited home.