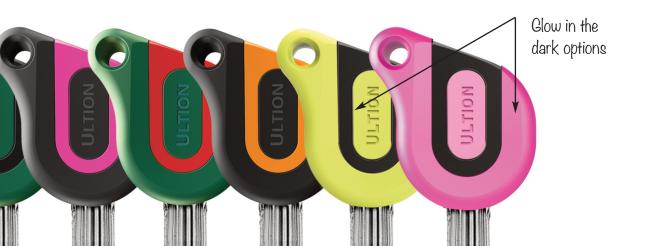

#### Different colours for different doors

# Different colours for different people

A really bright idea.

Don't fumble around with keys in the dark. Made exclusively for Ultion.