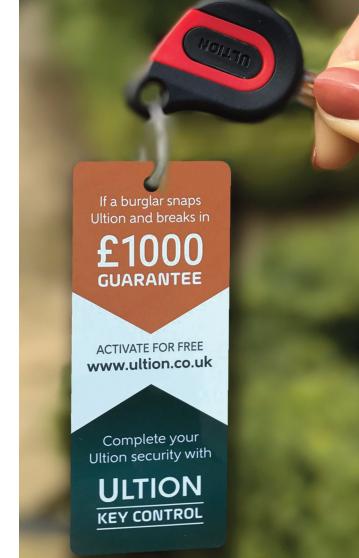

# Still works after an attack

If an intruder burgles your home by snapping Ultion, we'll pay you £1000.

If a burgla Ultion and £10 GUARA

Lockdown mode stops the intruder from opening your door.

After the failed attempt your door can still be opened and locked from inside.

Activate for free WWW.ultion.co.uk