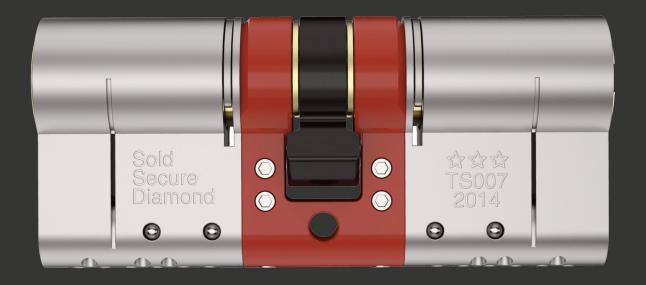

## Double

Lockdown mode.

More snap protection.

Ultion houses two hardened SS630 attack pins that fire when an attack is detected.

Drilling an Ultion lock is not something that happens quickly or quietly. Before the drill reaches the molybdenum core there are 20 hardened steel drill defences.

2 Drill defences

Prevent keys being copied without your permission

Activate for free www.ultion.co.uk