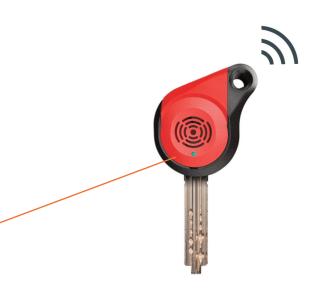

# Ring your keys

Keyring brings all the benefits of Keycap with built in bluetooth. Track or activate the alarm in your keys from your phone and you'll never lose them again.

Press to ring lost phone

A light in your key.