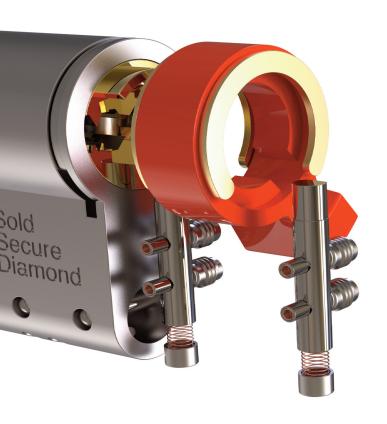

## 25% denser than iron

The hidden locks that secure your home when attacked are housed deep in the molybdenum core.

This is 25% denser than iron and gives extreme protection from screwdrivers, hammers and drills.

## Double

Lockdown mode.

More snap protection.

Ultion houses two hardened SS630 attack pins that fire when an attack is detected.

Drilling an Ultion lock is not something that happens quickly or quietly. Before the drill reaches the molybdenum core there are 20 hardened steel drill defences.