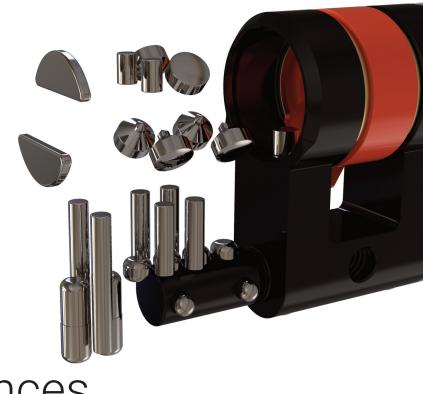

## 25% denser than iron

The hidden locks that secure your home when attacked are housed deep in the molybdenum core.

This is 25% denser than iron and gives extreme protection from screwdrivers, hammers and drills.

## Double

Lockdown mode.

More snap protection.

Ultion houses two hardened SS630 attack pins that fire when an attack is detected.

Drilling an Ultion lock is not something that happens quickly or quietly. Before the drill reaches the molybdenum core there are 20 hardened steel drill defences.

2 Drill defences

Prevent keys being copied without your permission

Activate for free www.ultion.co.uk