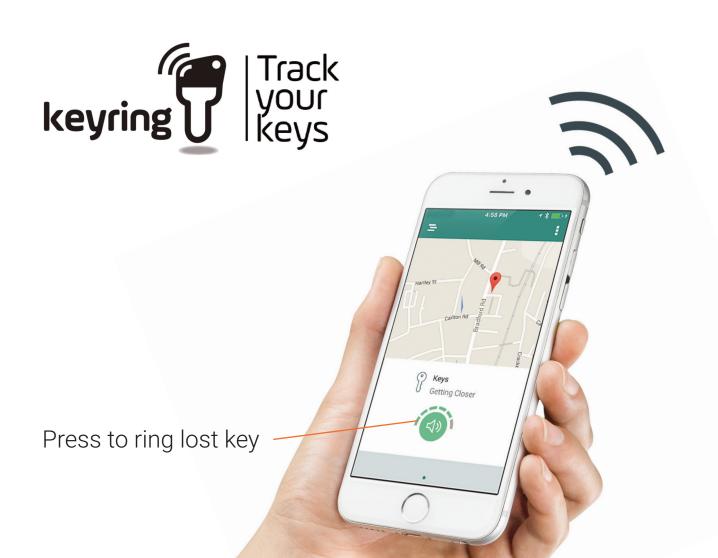

# Ring your keys

Keyring brings all the benefits of Keycap with built in bluetooth. Track or activate the alarm in your keys from your phone and you'll never lose them again.

Press to ring lost phone

A light in your key.