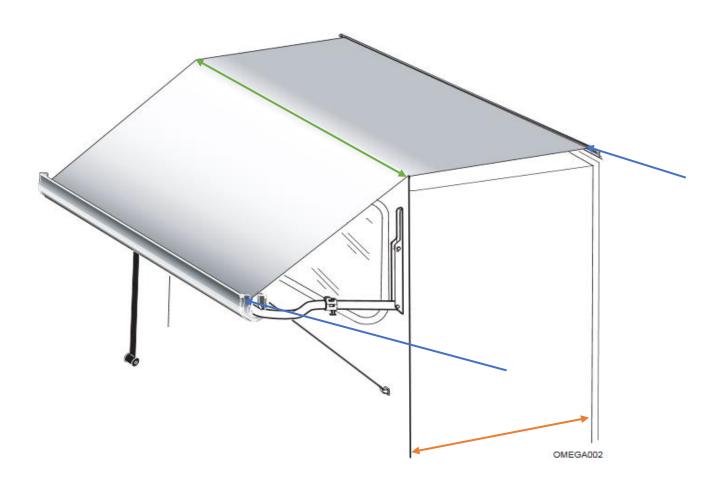

## **CAREFREE OF COLORADO Omega II Measuring Directions**

- Step 1: Measure the current awning, left to right: \_\_\_\_\_\_ inches. (Green double end arrow)
- Step 2: Measure from the coach wall across top of slide,
  down to fully extended window awning rollertube: \_\_\_\_\_\_\_ inches.
  (Blue arrow to Blue arrow)
- Step 3: Measure the extension(or depth) of the slideout: \_\_\_\_\_\_ inches. (Orange double end arrow)
- **Step 4:** Measure the lengths of the 3 straps from the rollertube to bottom of loop if you wish to purchase those.