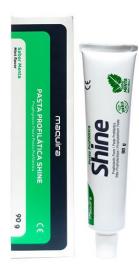

# PROPHYLACTIC PASTE SHINE

- **OIL-FREE:** Its formulation does not contain oil, so as not to damage the contra-angle.
- **GREAT CONSISTENCY:** It does not run down into the oral cavity.
- FOR PATIENTS: Adults and children.
- FLAVORS: PEPPERMINT and TUTTI FRUTTI.