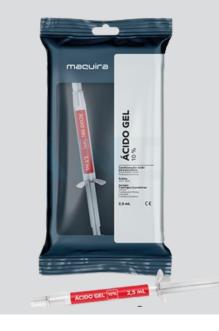

# **ACID GEL FLUORIDRIC**

- **GREAT AFFINITY WITH WATER**, easy to remove after application.
- 5% ACID YELLOW COLOR, 10% ACID **RED COLOR** colors facilitating visualization in applied location