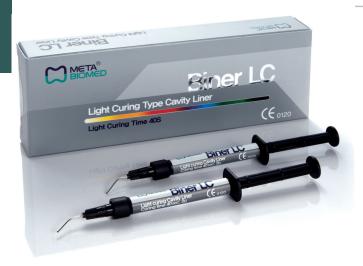

#### LIGHT CURING TYPE CAVITY LINER

- Excellent **biocompatibility** with dentin and pulp
- Light-curing type cavity liner, cures extremely hard
- Insoluble in water and oral fluids.
- Radiopaque
- Flow-on-demand handling and easy dispensing. Heating barrier.