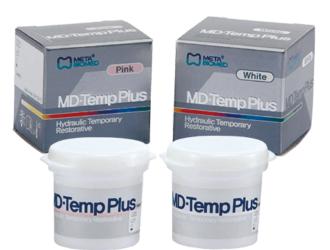

# HYDRAULIC TEMPORARY RESTORATIVE

- Easy application and removal
- Hermetic seal of the cavity
- Excellent stability when set
- Proper crush strength