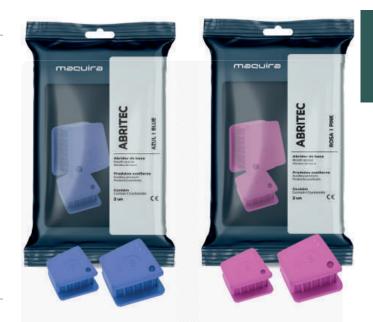

### ABRITEC BITE BOX

- **SUPER RESISTANT:** Non-toxic silicone and pigment.
- AUTOCLAVABLE, 121° C.
- AVAILABLE IN: PINK and BLUE.
- **GREATER SAFETY:** Presence of a hole for flossing.

+968-99594164 www.medsmartoman.com info@medsmartoman.com