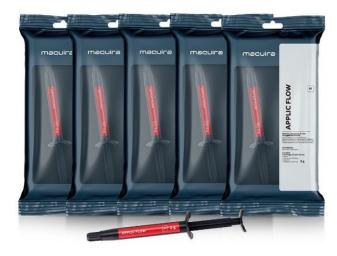

# **APPLIC FLOW**

- **EXCELLENT FLUIDITY** in difficult-toaccess cavities.
- HIGH MECHANICAL RESISTANCE.
- **DOES NOT RUN DOWN** from the applied site.
- Excellent RADIOPACITY
- **STABILITY OF COLOR** and durability.
- HIGH BRIGHTNESS POWER.