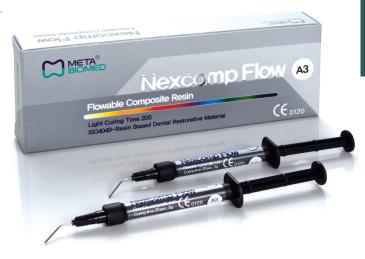

# FLOWABLE COMPOSITE RESIN

- Low viscosity, light-curing, radiopaque flowing composite resin for minimally invasive cavity preparations.
- With **40 nanofillers** for excellent polishing capacity. Outstanding **radiopacity**
- Available in **14 shades** including opaque and transparent. No sinking or running out