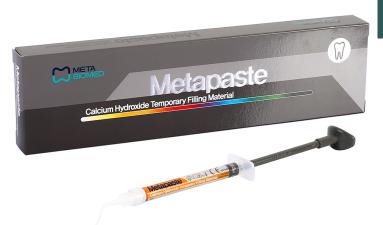

#### CALCIUM HYDROXIDE TEMPORARY FILLING MATERIAL

- **Easy cleaning and removal** with good water solubility
- Excellent antibacterial effect and radiopacity
- Syringe-type for easy delivery of the paste into the canal
- **Disposable tips** for prevention of crosscontamination