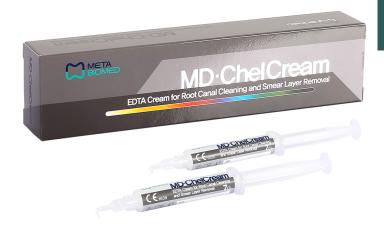

#### CHELCREAM EDTA CREAM FOR ROOT CANAL

- Removal of inorganic substances by chelation (EDTA-Ca 2+)
- Easier filing with **lubricating action**
- Produces the cleanest canal wall after smear layer removal