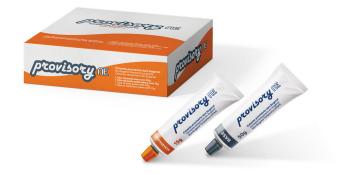

#### **PROVISORY KIT**

- CEMENT BASED ON ZINC OXIDE ORGANIC ACIDS
- WITH OR WITHOUT EUGENOL (does not interfere with other components).
- RADIOPAQUE.
- **HIGH RESISTANCE**, to withstand chewing loads.