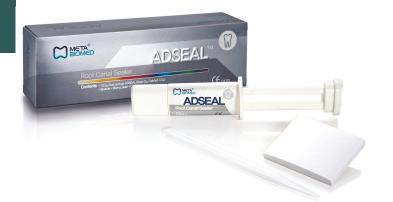

# ADSEAL ROOT CANAL SEALER

- Excellent Biocompatibility
- Easy-to-mix paste
- Hermetic sealing ability
- Nonstaining to the teeth
- Insoluble in tissue fluids
- Good radiopacity
- Film thickness: 3.3