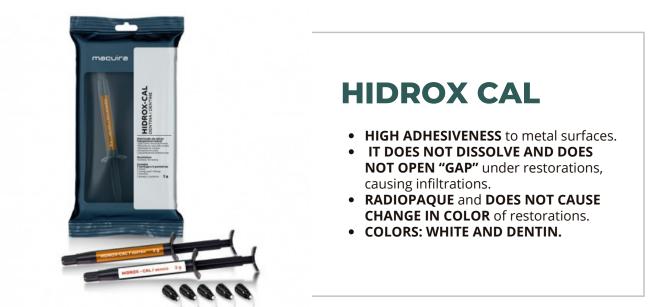

#### HYDCAL

- It does not inhibit the polymerization of composite resins in restorations.
- High resistance to dissolution by phosphoric acid.
- Color similar to **DENTIN.**
- NO EUGENOL.
- **QUICK SETTING.** 2 and 3 minutes.
- **RADIOPAQUE** material.