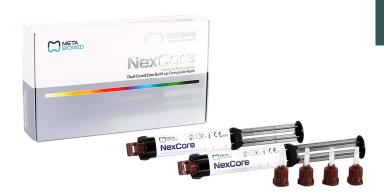

#### DUAL CURED CORE BUILD UP COMPOSITE RESIN

- Suitable **viscosity and flow** for post cementation and core build-up.
- Dual curing
- Biocompatibility (ISO 10993)
- Easy-to-mix by auto-mixing type, Direct injection: Intraoral-tip, Endo-tip
- Excellent radiopacity