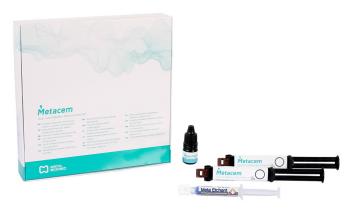

#### DUAL CURE ADHESIVE RESIN CEMENT SET

- Easy-to-use for **cosmetic indirect** restorations
- Provides high resistance to compressive force
- Provides a dual-cure for highly shaded, thick or opaque cementation