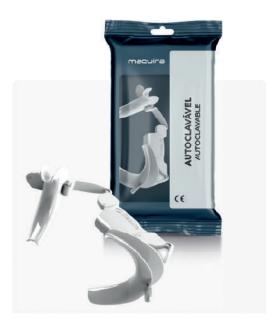

# FLEX RETRACTOR

- WITH BITE REST: Greater convenience for the patient.
- AUTOCLAVABLE 121° C.
- **AVAILABLE IN THE SIZES:** ADULT and CHILDREN.