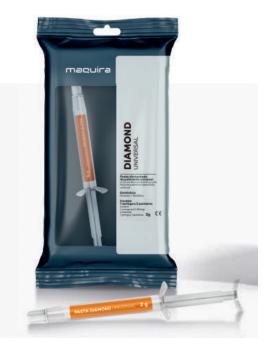

### DIAMOND **UNIVERSAL**

- EXTRA FINE GRANULATION Produced with micronized diamond particles.
- GREAT AFFINITY WITH WATER Easy removal after use.
- EXCELLENT PERFORMANCE High brightness capacity.

+968-99594164 www.medsmartoman.com info@medsmartoman.com