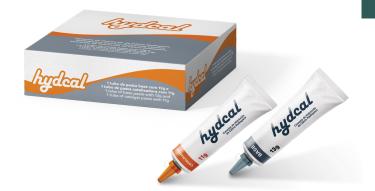

#### HYDCAL

- It does not inhibit the polymerization of composite resins in restorations.
- High resistance to dissolution by phosphoric acid.
- Color similar to **DENTIN.**
- NO EUGENOL.
- **QUICK SETTING.** 2 and 3 minutes.
- **RADIOPAQUE** material.