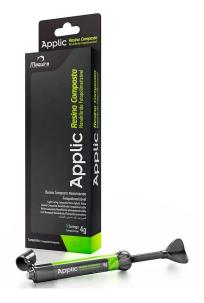

#### APPLIC - COMPOSITE NANO HYBRID RESIN

- High mechanical resistance.
- Simplified color system.
- Color stability.
- Use of glass filler of German origin: particle with an average size of 0.7 μm.

+968-99594164 www.medsmartoman.com info@medsmartoman.com