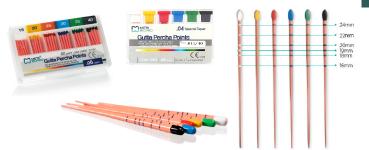

# GUTTA PERCHA POINTS

- Various tapers & sizes : It is applicable to various shapes of root canals.
- Length marked : Checking working length is available as a supportive option
- Excellent radiopacity
- Long shelf life: 4 years
- Suitable with various technics : CWC, lateral, One cone