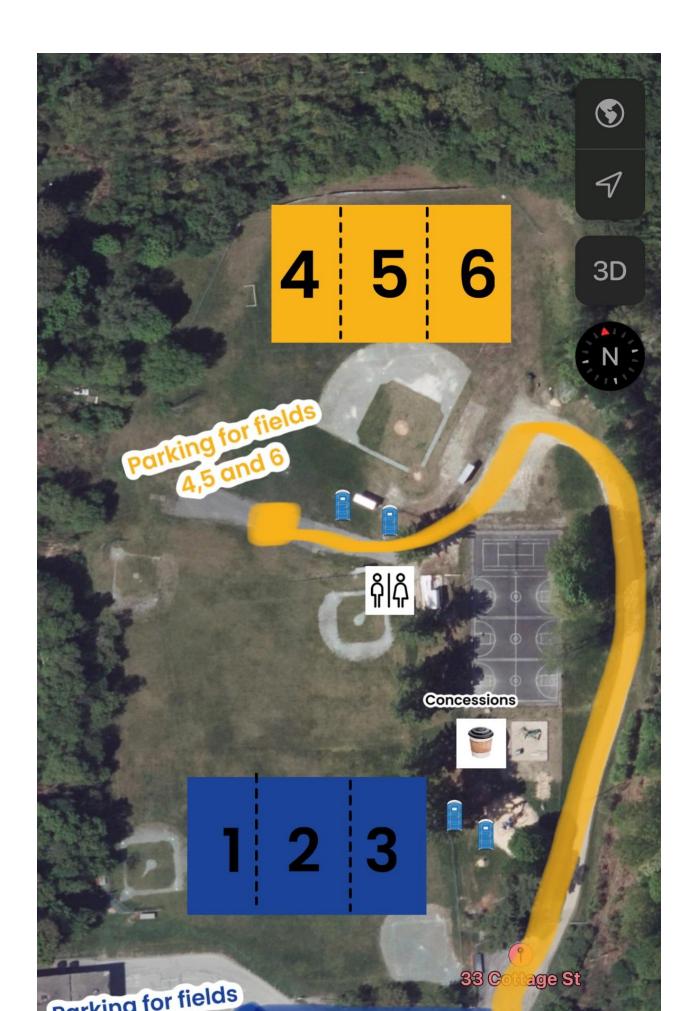

# Flag Combine Schedule

Field Location: 33 Cottage Street Fair Haven, VT 05743 (GPS address for location) (turn onto River Street, turn left onto cottage street and the fields will be at the end of the road)

\*\*\*Fields 1,2,3 please park in the parking lot directly behind the school, as noted in BLUE on the map. Fields 4,5,6 please follow the dirt road behind the playground to the back field and parking area as noted in YELLOW on the map.\*\*\*

\*\*\*\* There will be multiple bathrooms available on site, and concessions for sale\*\*\*\*